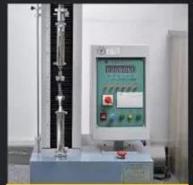

### **SAFETY SHOES TEST**

Toecap Test≥200 Joules

Midsole Test≥1200 Newtons

**ESD Anti-Static Test** 

Tear Strength ≥120N

Bondness Test ≥4.0N/mm

Flex Tester ≥ 36,000T