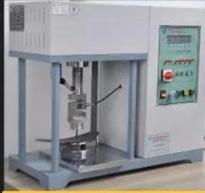

### **SAFETY SHOES TEST**

Toecap Test≥200 Joules

Midsole Test≥1200 Newtons

**ESD Anti-Static Test** 

Tear Strength ≥120N

Bondness Test ≥4.0N/mm

Flex Tester ≥ 36,000T