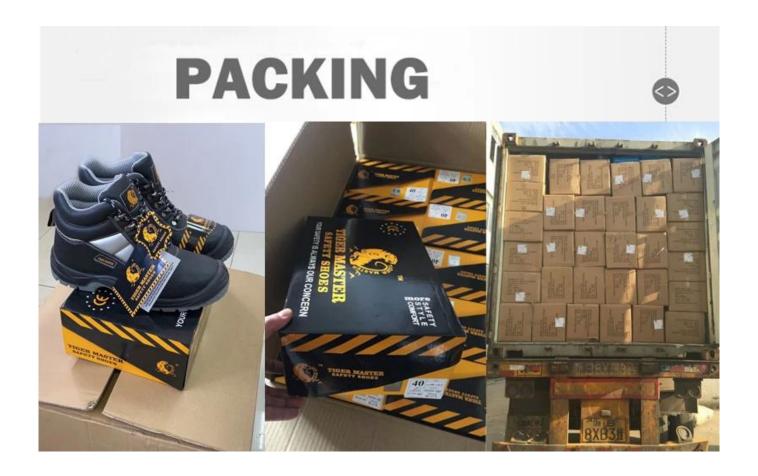

#### **Product Description**

| Product Name:                  | Tiger master steel toe puncture proof no lace casual safety shoes                                                                                       |  |  |  |  |
|--------------------------------|---------------------------------------------------------------------------------------------------------------------------------------------------------|--|--|--|--|
| Item No:                       | TM238                                                                                                                                                   |  |  |  |  |
| Upper and Sole:                | Upper: Suede leather & mesh fabric<br>Sole: PU outsole, oil and slip resistant                                                                          |  |  |  |  |
| Toe cap:                       | Steel toe cap to be impact resistant 200 Joules.     To protect your feet toe without hazard.                                                           |  |  |  |  |
|                                | 2. non is also provided.                                                                                                                                |  |  |  |  |
| Midsole :                      | Steel mid plate to be puncture resistant 1100 Newton.     To protect your feet without puncture by nail or sharp objects                                |  |  |  |  |
|                                | 2. non is also provided                                                                                                                                 |  |  |  |  |
| Collar:                        | Elastic fabric                                                                                                                                          |  |  |  |  |
| Style:                         | No lace                                                                                                                                                 |  |  |  |  |
| Lining:                        | Soft air mesh fabric for a comfort fit                                                                                                                  |  |  |  |  |
| Shoe pads:                     | Removable metatomical EVA or HI-POLY footbed provides long-lasting under foot support and comfort.                                                      |  |  |  |  |
| Construction:                  | Injection moulded                                                                                                                                       |  |  |  |  |
| Height:                        | Low ankle                                                                                                                                               |  |  |  |  |
| Size:                          | 36-47                                                                                                                                                   |  |  |  |  |
| Standard:                      | CE EN ISO 20345 SB-P SRC or others.                                                                                                                     |  |  |  |  |
| Guarantee:                     | 6 months The sole is not broken from the middle or pulled off within six month after the goods getting to destination port. No guarantee for the upper. |  |  |  |  |
| Function:                      | Oil/ acid/ petrol/ chemical/ impact/ puncture resistant, anti slip, breathable, shock absorption, anti static.                                          |  |  |  |  |
| Package:                       | 1 pair per color box, 10 pairs per carton. carton size: 58.5 x 40 x 32.5 cm                                                                             |  |  |  |  |
| Load quantity of<br>Container: | 3300pairs /1x20' container<br>6600pairs /1x40' container                                                                                                |  |  |  |  |