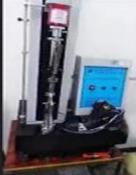

### **SAFETY SHOES TEST**

Toecap Test≥200 Joules

Midsole Test≥1200 Newtons

**ESD Anti-Static Test** 

Tear Strength ≥120N

Bondness Test ≥4.0N/mm

Flex Tester ≥ 36,000T