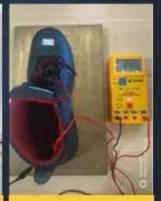

### **SAFETY SHOES TEST**

Toecap Test≥200 Joules

Midsole Test≥1200 Newtons

**ESD Anti-Static Test** 

Tear Strength ≥120N

Bondness Test ≥4.0N/mm

Flex Tester ≥ 36,000T