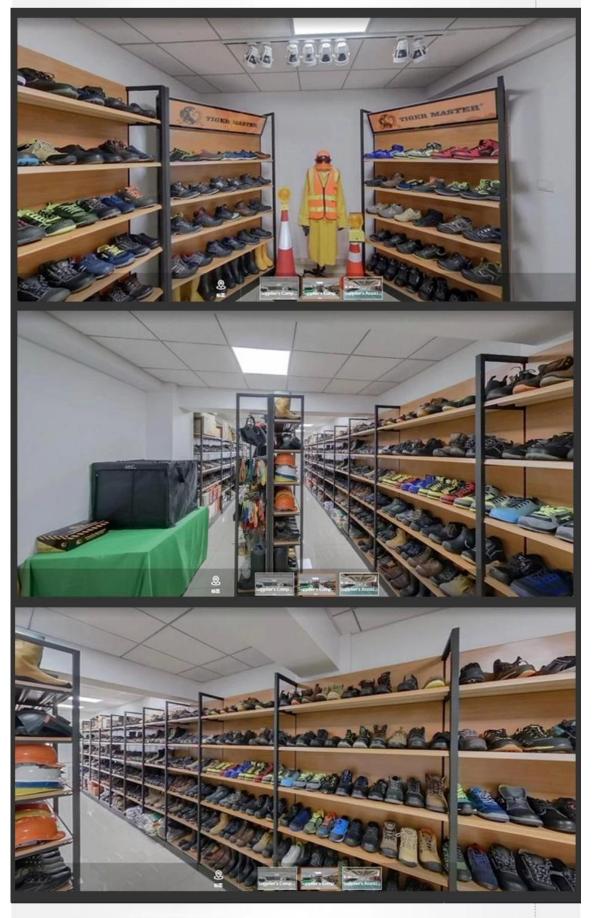

*

Tiger Master is safety shoes and PVC rain boots manufacturer. We have been qualified ISO 9001:2015 quality management system. Also, some of our hot sale models have qualified CE ENISO 20345:2011 and ASTM F2413-18. Meanwhile, we are also a professional brand for <a href="PPE">PPE</a> (Personal protective equipment), especially in the fields of safety gloves, working garments, helmets, safety vest, ear muff/plug, safety harness, rain coat/suit etc.

Thank you for your interest of Tiger Master, hope you can find the products you want and start our business cooperation. If you need more information, please do not hesitate to contact us, we are always ready here.

#### **CERTIFICATION**

#### **TIGER MASTER**







#### **TIGER MASTER OFFICE SHOW**





#### **TIGER MASTER SAMPLE ROOM**





### **SAFETY SHOES TEST**





Toecap Test≥200 Joules



Midsole Test≥1200 Newtons



**ESD Anti-Static Test** 



Tear Strength ≥120N



Bondness Test ≥4.0N/mm



Flex Tester ≥ 36,000T

## **Production Process**



# PERSONAL PROTECTIVE EQUIPMENT WORK SAFETY SOLUTION PROVIDER

Link to PPE products website https://china-workwear.com