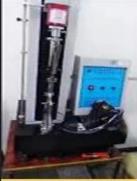

### **SAFETY SHOES TEST**

Toecap Test≥200 Joules

Midsole Test≥1200 Newtons

**ESD Anti-Static Test** 

Tear Strength ≥120N

Bondness Test ≥4.0N/mm

Flex Tester ≥ 36,000T