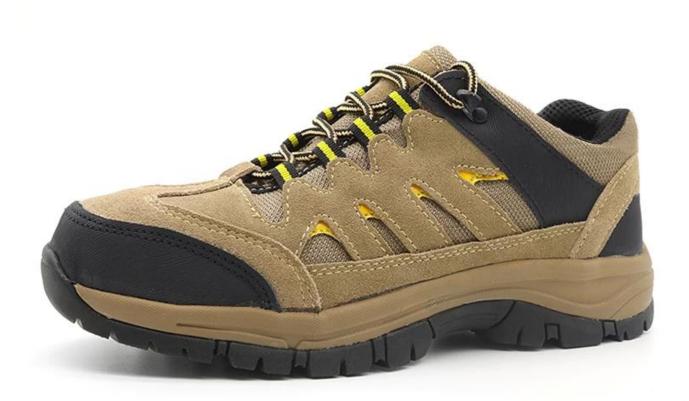

#### **Product Description**

- 1. The Tiger master work shoes is an updated style that providing improved fit and comfortability. This lace-up safety shoe also features superior work protection, a slip-resistant RUBBER outsole for excellent stability.
- 2. Soft sandwich mesh fabric lining for a comfort fit.
- 3. Removable metatomical HI-POLY footbed provides long-lasting underfoot support and comfort.
- 4. Steel toe cap for safety shoes to be impact resistant 200 joues. To protect your feet toe without hazard.
- 5. Non-metallic anti-penetration insoles insert the safety shoes to be puncture resistant 1100 newtons. To protect your feet without puncture by nail or sharp objects.
- 6. Made by suede leather upper, Comfortable, highly flexible, breathable, anti dust and wind.
- 7. Non-marking rubber outsole is oil and slip resistant that meets CE standard. Heat resistant the degree of 300. It features siped tread design that disperses liquids quickly for reliable traction.
- 8. Injection moulded construction, Stable quality, fast speed, environmental protection.
- 9. Safety Shoes Catagory:

Thank you for your interest of Tiger Master, hope you can find the products you want and start our business cooperation. If you need more information, please do not hesitate to contact us, we are always ready here.

#### **CERTIFICATION**