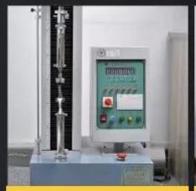

### **SAFETY SHOES TEST**

Toecap Test≥200 Joules

Midsole Test≥1200 Newtons

**ESD Anti-Static Test** 

Tear Strength ≥120N

Bondness Test ≥4.0N/mm

Flex Tester ≥ 36,000T