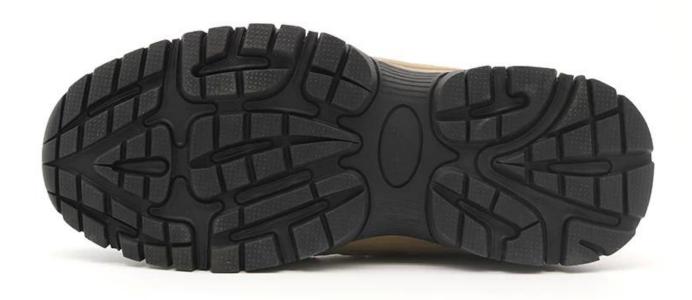

the goods getting to destination port. No guarantee for the upper. |
| Function:                   | Oil/ acid/ petrol/ chemical/ impact/ puncture resistant, anti slip, breathable, shock absorption, anti static.                                          |
| Package:                    | 1 pair per color box, 10 pairs per carton. carton size: 58.5 x 40 x 32.5 cm                                                                             |
| Load quantity of Container: | 3300pairs /1x20' container<br>6600pairs /1x40' container                                                                                                |

#### **Product Pictures**















200 JOULE TOECAP

SLIP-RESISTANT

SHOCK ABSORPTION

ANTI-STATIC PETROL AND CHEMICAL RESISTANT

ANTI-NAIL MIDSOLE

OIL RESISTANT





#### **COMPANY INFORMATION**

#### **TIGER MASTER**

Tiger Master is safety shoes and PVC rain boots manufacturer. We have been qualified ISO 9001:2015 quality management system. Also, some of our hot sale models have qualified CE ENISO 20345:2011 and ASTM F2413-18. Meanwhile, we are also a professional brand for <a href="PPE">PPE</a> (Personal protective equipment), especially in the fields of safety gloves, working garments, helmets, safety vest, ear muff/plug, safety harness, rain coat/suit etc.

Thank you for your interest of Tiger Master, hope you can find the products you want and start our business cooperation. If you need more information, please do not hesitate to contact us, we are always ready here.

#### **CERTIFICATION**

#### **TIGER MASTER**







#### **TIGER MASTER OFFI