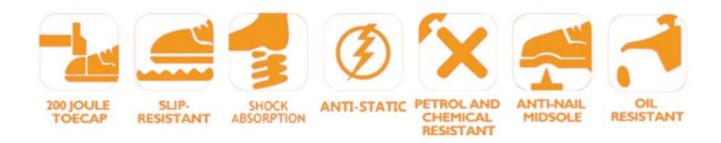

### **Product Description**

- 1. Get the job done right in the tiger master safety shoes. These safety shoes are constructed with a lace-up closure, steel safety toe, moisture-wicking lining to help keep your feet dry and a slip resistant rubber sole for traction and ultimate versatility.
- 2. Steel toe cap and Non-metallic carbon-fiber mid sole that meets CE standards. To protect your feet toe without hazard. To protect your feet without puncture by nail or sharp objects.
- 3. Removable metatomical hi-poly footbed provides long-lasting underfoot support and comfort.
- 4. Slip-resistant rubber outsole meets CE EN ISO 20345:2011 Non-Slip Testing Standards.
- 5. Made by genuine cow suede leather upper, Comfortable, highly flexible, breathable, anti dust and wind.
- 6. Cemented construction, Stable quality, environmental protection.
- 7. Safety Shoes Catagory:

OB: Non-Safety, SB: With Steel Toe Only, SBP: With Steel Toe and Steel mid-sole S1: SB+Anti-static, S1P: S1+Steel Plate, S2: S1+Water Proof, S3: S1P+Water Proof

8. Tiger master safety shoes are used for workers to prevent the hurt from jobs. Your safety is always our concern!

| Item No:                       | TM245-1                                                                                                                                                       |  |  |  |
|--------------------------------|---------------------------------------------------------------------------------------------------------------------------------------------------------------|--|--|--|
| Upper and Sole:                | Cow suede leather upper; Natural rubber sole                                                                                                                  |  |  |  |
| Toe cap:                       | 1. Steel toe cap to be impact resistant 200 Joules.                                                                                                           |  |  |  |
|                                | 2. non is also provided.                                                                                                                                      |  |  |  |
| Midsole :                      | 1. Aramid fibermid sole to be puncture resistant 1100 Newton.                                                                                                 |  |  |  |
|                                | 2. non is also provided                                                                                                                                       |  |  |  |
| Collar:                        | High density fabric                                                                                                                                           |  |  |  |
| Tongue:                        | High density fabric & suede leather                                                                                                                           |  |  |  |
| Lining:                        | Soft air mesh fabric lining                                                                                                                                   |  |  |  |
| Shoe pads:                     | Removable metatomical HI-POLY footbed provides long-lasting under foot support and c                                                                          |  |  |  |
| Construction:                  | Cemented                                                                                                                                                      |  |  |  |
| Height:                        | Low cut                                                                                                                                                       |  |  |  |
| Size:                          | 36-47                                                                                                                                                         |  |  |  |
| Standard:                      | CE EN ISO 20345 SB-P SRC or others.                                                                                                                           |  |  |  |
| Guarantee:                     | 6 months<br>The sole is not broken from the middle or pulled off within six month after the goods getting to<br>destination port. No guarantee for the upper. |  |  |  |
| Function:                      | Oil/ acid/ petrol/ chemical/ impact/ puncture resistant, anti slip, light weight, shock absorption, anti static available.                                    |  |  |  |
| Package:                       | 1 pair per color box, 10 pairs per carton. carton size: 58.5 x 40 x 32.5 cm                                                                                   |  |  |  |
| Load quantity of<br>Container: | 3300pairs /1x20' container<br>6600pairs /1x40' container                                                                                                      |  |  |  |