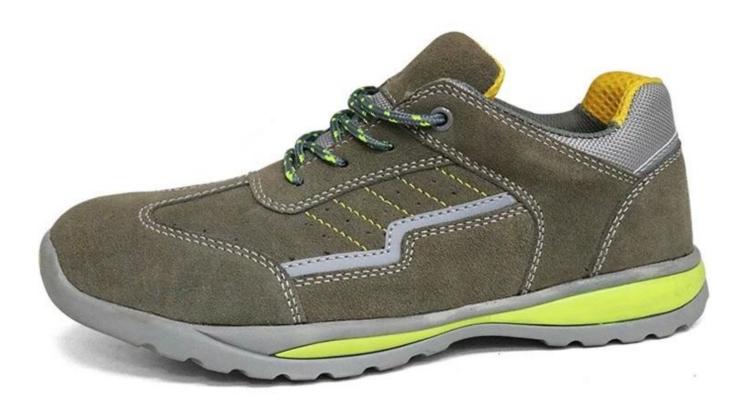

r>The sole is not broken from the middle or pulled off within six month after the goods getting to<br>destination port. No guarantee for the upper. |  |  |  |
| Function:                      | Oil/ acid/ petrol/ chemical/ impact/ puncture resistant, anti slip, light weight, shock absorption, anti static available.                                    |  |  |  |
| Package:                       | 1 pair per color box, 10 pairs per carton. carton size: 58.5 x 40 x 32.5 cm                                                                                   |  |  |  |
| Load quantity of<br>Container: | 3300pairs /1x20' container<br>6600pairs /1x40' container                                                                                                      |  |  |  |

### **Product Pictures**







### **COMPANY INFORMATION**

### **TIGER MASTER**

Tiger Master is safety shoes and PVC rain boots manufacturer. We have been qualified ISO 9001:2015 quality management system. Also, some of our hot sale models have qualified CE ENISO 20345:2011 and ASTM F2413-18. Meanwhile, we are also a professional brand for **PPE** (Personal protective equipment), especially in the fields of safety gloves, working garments, helmets, safety vest, ear muff/plug, safety harness, rain coat/suit etc.

Thank you for your interest of Tiger Master, hope you can find the products you want and start our business cooperation. If you need more information, please do not hesitate to contact us, we are always ready here.

### **Advantage:**

**1. Tiger master pass quality management system certification**, and h