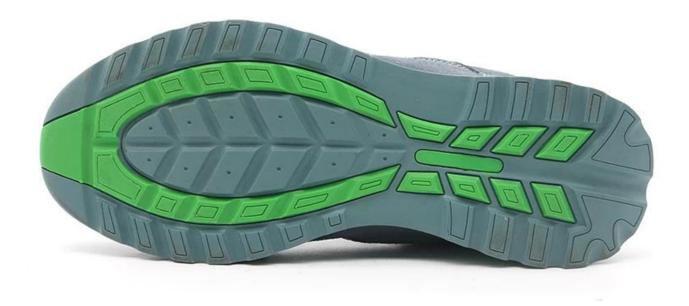

#### **Product Description**

- 1. Get the job done right in the tiger master safety shoes. These safety shoes are constructed with a lace-up closure, steel safety toe, moisture-wicking lining to help keep your feet dry and a slip resistant rubber sole for traction and ultimate versatility.
- 2. Steel toe cap and Non-metallic carbon-fiber mid sole that meets CE standards. To protect your feet toe without hazard. To protect your feet without puncture by nail or sharp objects.
- 3. Removable metatomical hi-poly footbed provides long-lasting underfoot support and comfort.
- 4. Slip-resistant rubber outsole meets CE EN ISO 20345:2011 Non-Slip Testing Standards.
- 5. Made by genuine cow suede leather upper, Comfortable, highly flexible, breathable, anti dust and wind.
- 6. Cemented construction, Stable quality, environmental protection.
- 7. Safety Shoes Catagory:

#### **COMPANY INFORMATION**