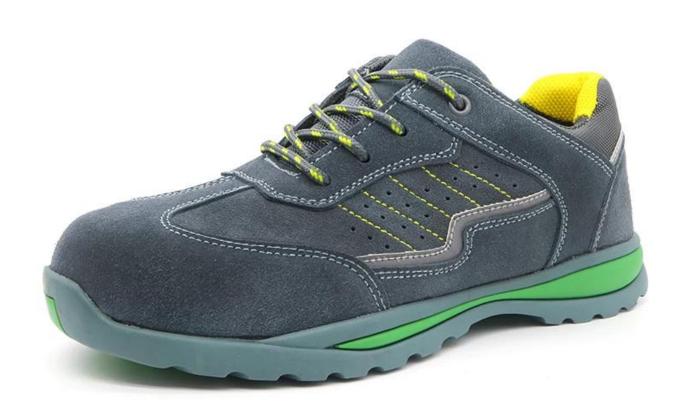

#### **Product Description**

- 1. Get the job done right in the tiger master safety shoes. These safety shoes are constructed with a lace-up closure, steel safety toe, moisture-wicking lining to help keep your feet dry and a slip resistant rubber sole for traction and ultimate versatility.
- 2. Steel toe cap and Non-metallic carbon-fiber mid sole that meets CE standards. To protect your feet toe without hazard. To protect your feet without puncture by nail or sharp objects.
- 3. Removable metatomical hi-poly footbed provides long-lasting underfoot support and comfort.
- 4. Slip-resistant rubber outsole meets CE EN ISO 20345:2011 Non-Slip Testing Standards.
- 5. Made by genuine cow suede leather upper, Comfortable, highly flexible, breathable, anti dust and wind.
- 6. Cemented construction, Stable quality, environmental protection.
- 7. Safety Shoes Catagory:

#### **COMPANY INFORMATION**