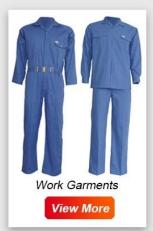

#### **TIGER MASTER**

Tiger Master is safety shoes and PVC rain boots manufacturer. We have been qualified ISO 9001:2015 quality management system. Also, some of our hot sale models have qualified CE ENISO 20345:2011 and ASTM F2413-18. Meanwhile, we are also a professional brand for <a href="PPE">PPE</a> (Personal protective equipment), especially in the fields of safety gloves, working garments, helmets, safety vest, ear muff/plug, safety harness, rain coat/suit etc.