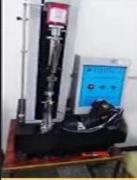

### **SAFETY SHOES TEST**

Toecap Test≥200 Joules

Midsole Test≥1200 Newtons

**ESD Anti-Static Test** 

Tear Strength ≥120N

Bondness Test ≥4.0N/mm

Flex Tester ≥ 36,000T