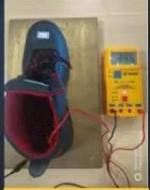

### **SAFETY SHOES TEST**

Toecap Test≥200 Joules

Midsole Test≥1200 Newtons

**ESD Anti-Static Test** 

Tear Strength ≥120N

Bondness Test ≥4.0N/mm

Flex Tester ≥ 36,000T