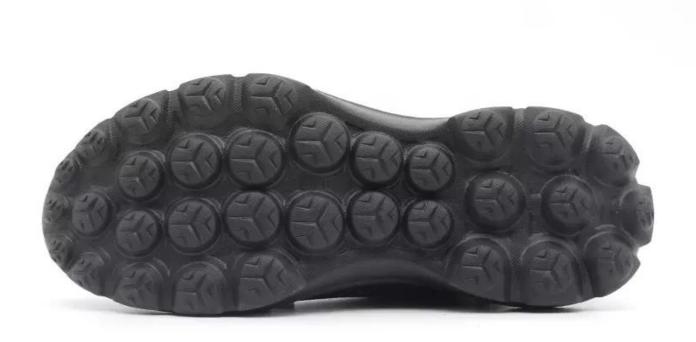

#### **Product Description**

- The Tiger master safety shoe is an updated style that providing improved fit and comfortability. This lace-up work shoe also features superior work protection, a slip-resistant soft EVA outsole for excellent stability.
- Mesh and moisture-wicking textile linings for a drier, more breathable foot environment.
- Removable metatomical HI-POLY footbed provides long-lasting underfoot support and comfort.
- Steel toe cap for safety shoes to be impact resistant 200 joules. To protect your feet toe without hazard.
- Aramid fiber mid-sole insert the safety shoes to be puncture resistant 1100 newtons. To protect your feet without puncture by nail or sharp objects.
- Made by 3D fly knit fabric upper, Comfortable, highly flexible, breathable, anti dust and wind.
- Cemented construction, Stable quality, environmental protection.
- Safety Shoes Catagory:
- OB: Non-Safety, SB: With Steel Toe Only, SBP: With Steel Toe and Steel mid-sole
   S1: SB+Anti-static, S1P: S1+Steel Plate, S2: S1+Water Proof, S3: S1P+Water Proof
- Tiger master safety shoes are used for workers to prevent the hurt from jobs. Your safety is always our concern!

| Item No:                       | TM249                                                                                                                                                   |
|--------------------------------|---------------------------------------------------------------------------------------------------------------------------------------------------------|
| Upper and Sole:                | Upper: 3D fly knit fabric, Sole: Soft EVA                                                                                                               |
| Toe cap:                       | 1. Steel toe cap to be impact resistant 200 Joules.                                                                                                     |
|                                | 2. non is also provided.                                                                                                                                |
| Midsole :                      | 1. Aramid fiber mid-sole to be puncture resistant 1100 Newton.                                                                                          |
|                                | 2. non is also provided                                                                                                                                 |
| Collar:                        | 3D fly knit fabric                                                                                                                                      |
| Tongue:                        | High density fabric                                                                                                                                     |
| Lining:                        | Soft air mesh fabric for a comfort fit                                                                                                                  |
| Shoe pads:                     | Removable metatomical HI-POLY footbed provides long-lasting under foot support and comfort.                                                             |
| Construction:                  | Cemented                                                                                                                                                |
| Height:                        | Low ankle                                                                                                                                               |
| Size:                          | 36-47                                                                                                                                                   |
| Standard:                      | CE EN ISO 20345 SB-P SRC or others.                                                                                                                     |
| Guarantee:                     | 6 months The sole is not broken from the middle or pulled off within six month after the goods getting to destination port. No guarantee for the upper. |
| Function:                      | Oil/ acid/ petrol/ chemical/ impact/ puncture resistant, anti slip, breathable, shock absorption, anti static.                                          |
| Package:                       | 1 pair per color box, 10 pairs per carton. carton size: 58.5 x 40 x 32.5 cm                                                                             |
| Load quantity of<br>Container: | 3200pairs /1x20' container<br>6400pairs /1x40' container                                                                                                |

#### **Product Pictures**

SLIP- SHOCK RESISTANT ABSORPTION

ANTI-STATIC PETROL AND CHEMICAL RESISTANT

ANTI-NAIL MIDSOLE

OIL RESISTANT