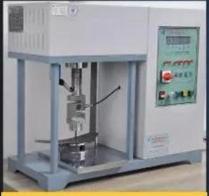

### **SAFETY SHOES TEST**

Toecap Test≥200 Joules

Midsole Test≥1200 Newtons

**ESD Anti-Static Test** 

Tear Strength ≥120N

Bondness Test ≥4.0N/mm

Flex Tester ≥ 36,000T