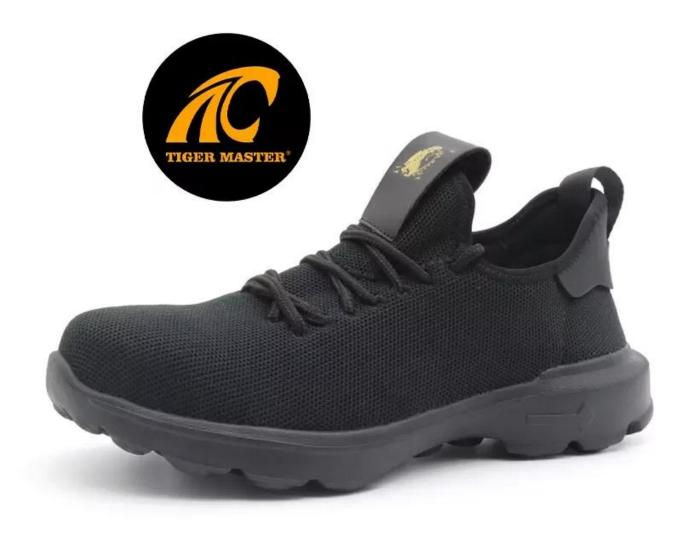

#### **Product Description**

- The Tiger master safety shoe is an updated style that providing improved fit and comfortability. This lace-up work shoe also features superior work protection, a slip-resistant soft EVA outsole for excellent stability.
- Mesh and moisture-wicking textile linings for a drier, more breathable foot environment.
- Removable metatomical HI-POLY footbed provides long-lasting underfoot support and comfort.
- Steel toe cap for safety shoes to be impact resistant 200 joules. To protect your feet toe without hazard.
- Aramid fiber mid-sole insert the safety shoes to be puncture resistant 1100 newtons. To protect your feet without puncture by nail or sharp objects.
- Made by 3D fly knit fabric upper, Comfortable, highly flexible, breathable, anti dust and wind.
- Cemented construction, Stable quality, environmental protection.
- Safety Shoes Catagory:
- OB: Non-Safety, SB: With Steel Toe Only, SBP: With Steel Toe and Steel mid-sole
   S1: SB+Anti-static, S1P: S1+Steel Plate, S2: S1+Water Proof, S3: S1P+Water Proof
- Tiger master safety shoes are used for workers to prevent the hurt from jobs. Your safety is always our concern!

| Item No:                       | TM249                                                                                                                                                   |
|--------------------------------|---------------------------------------------------------------------------------------------------------------------------------------------------------|
| Upper and Sole:                | Upper: 3D fly knit fabric, Sole: Soft EVA                                                                                                               |
| Toe cap:                       | 1. Steel toe cap to be impact resistant 200 Joules.                                                                                                     |
|                                | 2. non is also provided.                                                                                                                                |
| Midsole :                      | 1. Aramid fiber mid-sole to be puncture resistant 1100 Newton.                                                                                          |
|                                | 2. non is also provided                                                                                                                                 |
| Collar:                        | 3D fly knit fabric                                                                                                                                      |
| Tongue:                        | High density fabric                                                                                                                                     |
| Lining:                        | Soft air mesh fabric for a comfort fit                                                                                                                  |
| Shoe pads:                     | Removable metatomical HI-POLY footbed provides long-lasting under foot support and comfort.                                                             |
| Construction:                  | Cemented                                                                                                                                                |
| Height:                        | Low ankle                                                                                                                                               |
| Size:                          | 36-47                                                                                                                                                   |
| Standard:                      | CE EN ISO 20345 SB-P SRC or others.                                                                                                                     |
| Guarantee:                     | 6 months The sole is not broken from the middle or pulled off within six month after the goods getting to destination port. No guarantee for the upper. |
| Function:                      | Oil/ acid/ petrol/ chemical/ impact/ puncture resistant, anti slip, breathable, shock absorption, anti static.                                          |
| Package:                       | 1 pair per color box, 10 pairs per carton. carton size: 58.5 x 40 x 32.5 cm                                                                             |
| Load quantity of<br>Container: | 3200pairs /1x20' container<br>6400pairs /1x40' container                                                                                                |

#### **Product Pictures**

SLIP- SHOCK RESISTANT ABSORPTION

ANTI-STATIC PETROL AND CHEMICAL RESISTANT

ANTI-NAIL MIDSOLE

OIL RESISTANT