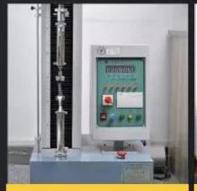

### **SAFETY SHOES TEST**

Toecap Test≥200 Joules

Midsole Test≥1200 Newtons

**ESD Anti-Static Test** 

Tear Strength ≥120N

Bondness Test ≥4.0N/mm

Flex Tester ≥ 36,000T