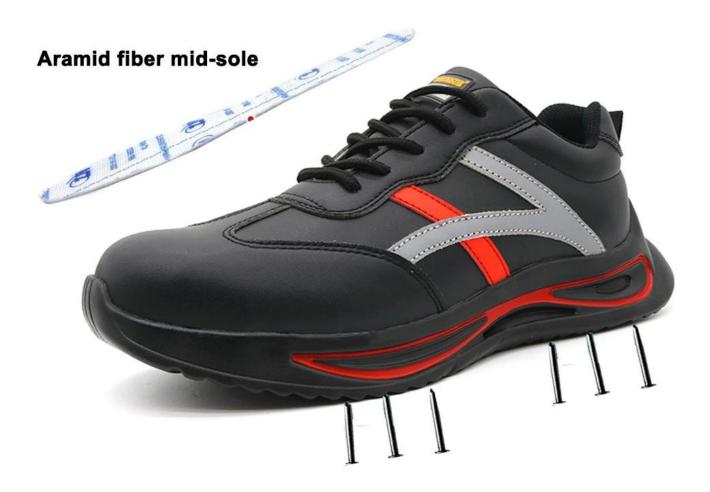

# **Puncture Proof Midsole**

Aramid fiber mid-sole puncture proof 1100 newtons, To protect your feet without puncture by nail or sharp objects.