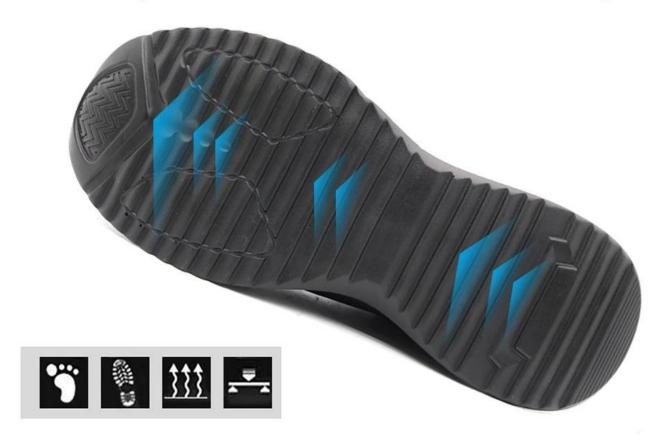

# **PU Out Sole**

Slip-resistant PU outsole meets CE EN ISO 20345:2011 Non-Slip Testing Standards.

Provides stronger wear-resisting, a slip-resistant PU outsole for excellent stability.