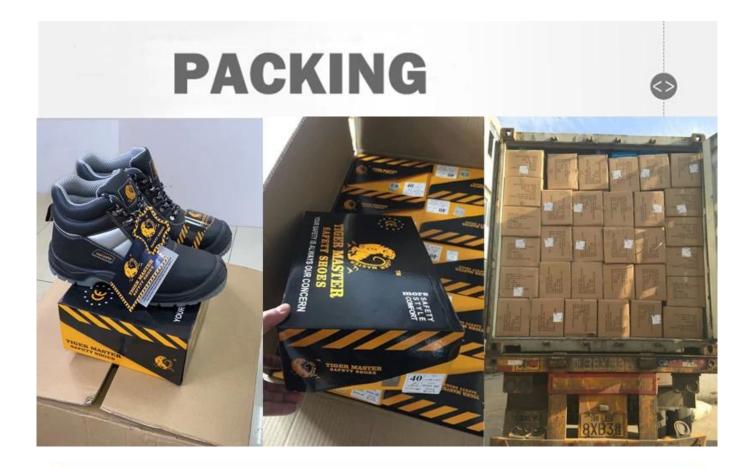

# **PACKING**

# **TIGER MASTER**

| Package:                    | 1 pair per color box, 10 pairs per carton.               |  |  |  |
|-----------------------------|----------------------------------------------------------|--|--|--|
| Carton size:                | 59 x 44 x 33 cm                                          |  |  |  |
| G.W./N.W.:                  | 13 kgs/ 11 kgs                                           |  |  |  |
| Load quantity of Container: | 3300pairs /1x20' container<br>6600pairs /1x40' container |  |  |  |