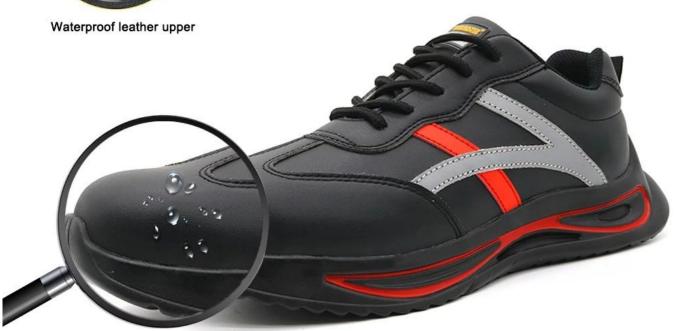

# Upper & Insole

Waterproof Microfiber Leather Upper

Removable metatomical HI-POLY footbed provides long-lasting underfoot support and comfort.