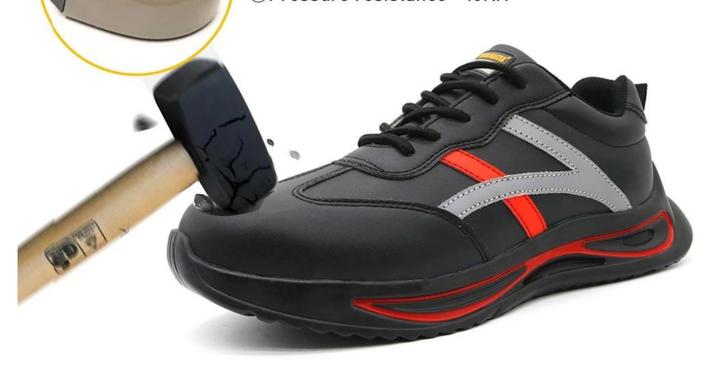

# **European Standard Steel Toe Cap**

- 1) Steel toe shoes with CE EN ISO 20345:2011 standard
- 2 Impact resistance of 200J
- 3 Widened Steel Toe
- 4 Pressure resistance > 15KN