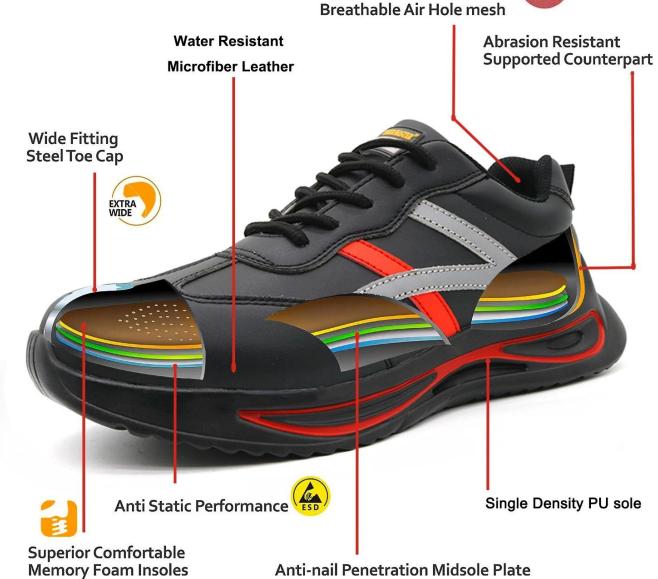

# **Anti-Shock Steel toe cap**

Steel toe cap design giving protection from dangerous falling objects

# **European Standard Steel Toe Cap**

- 1) Steel toe shoes with CE EN ISO 20345:2011 standard
- 2 Impact resistance of 200J
- 3 Widened Steel Toe
- 4 Pressure resistance > 15KN

# **Puncture Proof Midsole**

Aramid fiber mid-sole puncture proof 1100 newtons, To protect your feet without puncture by nail or sharp objects.

# **PU Out Sole**

Slip-resistant PU outsole meets CE EN ISO 20345:2011 Non-Slip Testing Standards.

Provides stronger wear-resisting, a slip-resistant PU outsole for excellent stability.

# Upper & Insole

Waterproof Microfiber Leather Upper

Removable metatomical HI-POLY footbed provides long-lasting underfoot support and comfort.