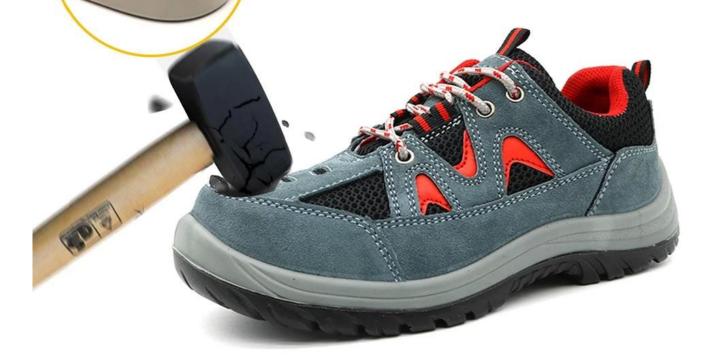

### Anti-Shock Steel toe cap

Steel toe cap design giving protection from dangerous falling objects

#### **European Standard Steel Toe Cap**

①Steel toe shoes with CE EN ISO 20345:2011 standard ②Impact resistance of 200J

- **3Widened Steel Toe**
- ④Pressure resistance > 15KN