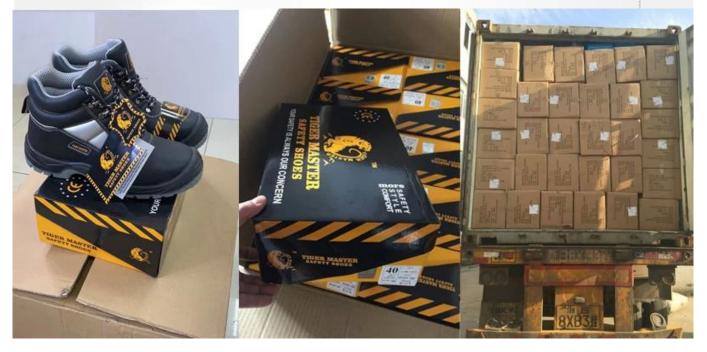

# PACKING

8. Tiger master safety shoes are used for workers to prevent the hurt from jobs. Your safety is always our concern!

| Item No:        | ТМ266                                                                                                                                                         |
|-----------------|---------------------------------------------------------------------------------------------------------------------------------------------------------------|
| Upper and Sole: | Upper: Cow suede leather, Sole: PU dual density                                                                                                               |
| Toe:            | 1. Steel toe cap to be impact resistant 200 joules.                                                                                                           |
|                 | 2. non is also provided.                                                                                                                                      |
| Midsole :       | 1. Steel mid-sole to be puncture resistant 1100 newtons.                                                                                                      |
|                 | 2. non is also provided                                                                                                                                       |
| Collar:         | Mesh fabric                                                                                                                                                   |
| Tongue:         | Mesh fabric                                                                                                                                                   |
| Lining:         | Soft air mesh fabric lining for a comfort fit                                                                                                                 |
| Shoe pads:      | Removable moulded EVA insole offers superior underfoot support and cushioned comfort                                                                          |
| Construction:   | Injection moulded                                                                                                                                             |
| Height:         | Low ankle                                                                                                                                                     |
| Size:           | 36-47                                                                                                                                                         |
| Standard:       | CE EN ISO 20345 SB-P SRC or others                                                                                                                            |
| Guarantee:      | 6 months<br>The sole is not broken from the middle or pulled off within six month after the<br>goods getting to destination port. No guarantee for the upper. |
| Function:       | Slip/ oil/ acid/ petrol/ chemical/ impact/ puncture resistant, shock absorption, anti static.                                                                 |
| Package:        | 1 pair per color box, 10 pairs per carton. Carton size: 58.5 x 40 x 32.5 cm                                                                                   |