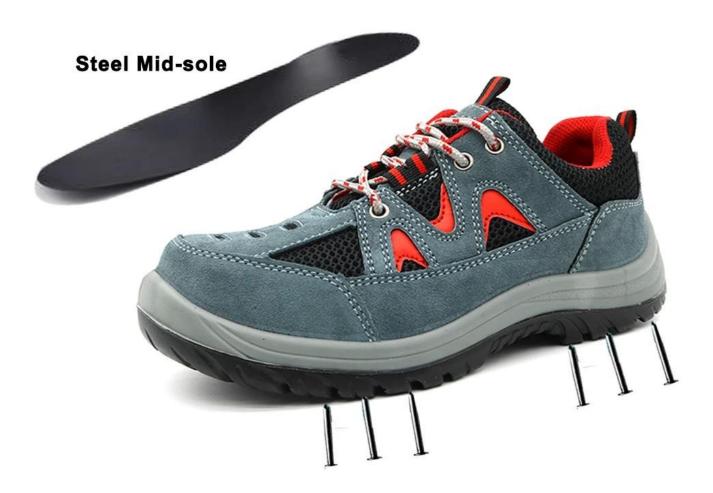

## **Puncture Proof Midsole**

Steel mid-sole puncture proof 1100 newtons, To protect your feet without puncture by nail or sharp objects.