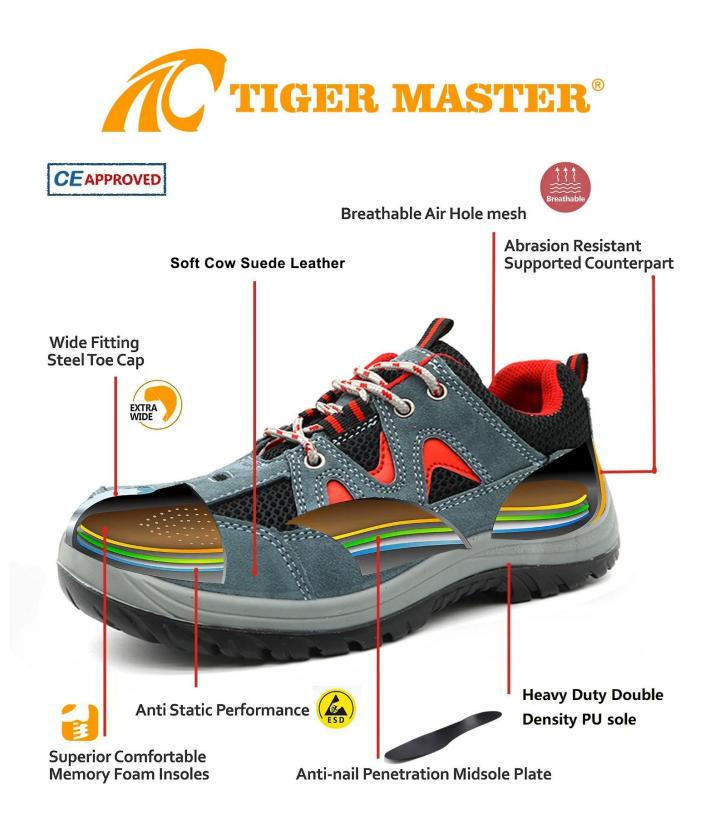

8. Tiger master safety shoes are used for workers to prevent the hurt from jobs. Your safety is always our concern!

| Item No:        | ТМ266                                                                                                                                                         |
|-----------------|---------------------------------------------------------------------------------------------------------------------------------------------------------------|
| Upper and Sole: | Upper: Cow suede leather, Sole: PU dual density                                                                                                               |
| Toe:            | 1. Steel toe cap to be impact resistant 200 joules.                                                                                                           |
|                 | 2. non is also provided.                                                                                                                                      |
| Midsole :       | 1. Steel mid-sole to be puncture resistant 1100 newtons.                                                                                                      |
|                 | 2. non is also provided                                                                                                                                       |
| Collar:         | Mesh fabric                                                                                                                                                   |
| Tongue:         | Mesh fabric                                                                                                                                                   |
| Lining:         | Soft air mesh fabric lining for a comfort fit                                                                                                                 |
| Shoe pads:      | Removable moulded EVA insole offers superior underfoot support and cushioned comfort                                                                          |
| Construction:   | Injection moulded                                                                                                                                             |
| Height:         | Low ankle                                                                                                                                                     |
| Size:           | 36-47                                                                                                                                                         |
| Standard:       | CE EN ISO 20345 SB-P SRC or others                                                                                                                            |
| Guarantee:      | 6 months<br>The sole is not broken from the middle or pulled off within six month after the<br>goods getting to destination port. No guarantee for the upper. |
| Function:       | Slip/ oil/ acid/ petrol/ chemical/ impact/ puncture resistant, shock absorption, anti static.                                                                 |
| Package:        | 1 pair per color box, 10 pairs per carton. Carton size: 58.5 x 40 x 32.5 cm                                                                                   |

### Anti-Shock Steel toe cap

Steel toe cap design giving protection from dangerous falling objects

#### **European Standard Steel Toe Cap**

①Steel toe shoes with CE EN ISO 20345:2011 standard ②Impact resistance of 200J

- **3Widened Steel Toe**
- ④Pressure resistance > 15KN

## **Puncture Proof Midsole**

Steel mid-sole puncture proof 1100 newtons, To protect your feet without puncture by nail or sharp objects.