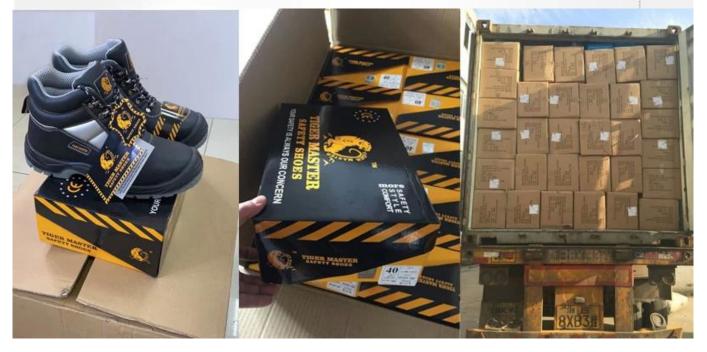

|
| Standard:       | CE EN ISO 20345 SB-P SRC or others                                                                                                                            |
| Guarantee:      | 6 months<br>The sole is not broken from the middle or pulled off within six month after the<br>goods getting to destination port. No guarantee for the upper. |
| Function:       | Slip/ oil/ acid/ petrol/ chemical/ impact/ puncture resistant, shock absorption, anti static.                                                                 |
| Package:        | 1 pair per color box, 10 pairs per carton. Carton size: 59 x 44 x 33 cm                                                                                       |

# **PRODUCT PICTURES**

**TIGER MASTER** 











# PACKING



## **COMPANY INFORMATION**

# TIGER MASTER

Tiger Master is safety shoes and PVC rain boots manufacturer. We have been qualified ISO 9001:2015 quality management system. Also, some of our hot sale models have qualified CE ENISO 20345:2011 and ASTM F2413-18. Meanwhile, we are also a professional brand for **PPE** (**Personal protective equipment**), especially in the fields of safety gloves, working garments, helmets, safety vest, ear muff/plug, safety harness, rain coat/suit etc.

Thank you for your interest of Tiger Master, hope you can find the products you want and start our business cooperation. If you need more information, please do not hesitate to contact us, we are always ready here.



#### **TIGER MASTER OFFICE SHOW**



#### **TIGER MASTER SAMPLE ROOM**



# **SAFETY SHOES TES