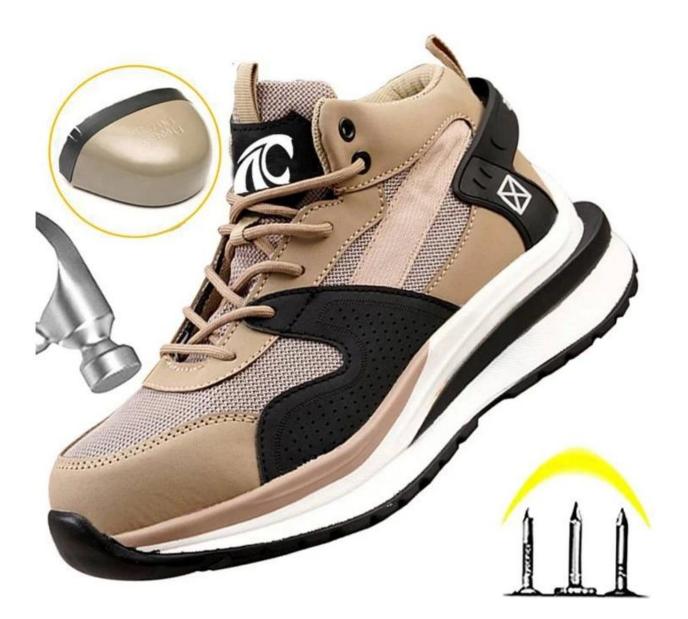

2. Steel toe cap and aramid fiber mid-sole that meets CE standards. To protect your feet toe without hazard. To protect your feet without puncture by nail or sharp objects.

3. Removable metatomical HI-POLY footbed provides long-lasting underfoot support and comfort.

8. Tiger master safety shoes are used for workers to prevent the hurt from jobs. Your safety is always our concern!

| Item No:        | TM267                                                                                                                                                         |
|-----------------|---------------------------------------------------------------------------------------------------------------------------------------------------------------|
| Upper and Sole: | Upper: PU nubuck leather & textile, Sole: PU                                                                                                                  |
| Toe:            | 1. Steel toe cap to be impact resistant 200 joules.                                                                                                           |
|                 | 2. non is also provided.                                                                                                                                      |
| Midsole :       | 1. Aramid fiber mid-sole to be puncture resistant 1100 newtons.                                                                                               |
|                 | 2. non is also provided                                                                                                                                       |
| Collar:         | PU nubuck leather                                                                                                                                             |
| Tongue:         | Textile                                                                                                                                                       |
| Lining:         | Soft air mesh fabric lining for a comfort fit                                                                                                                 |
| Shoe pads:      | Removable moulded HI-POLY insole offers superior underfoot support and cushioned comfort                                                                      |
| Construction:   | Cemented                                                                                                                                                      |
| Height:         | Middle cut                                                                                                                                                    |
| Size:           | 36-47                                                                                                                                                         |
| Standard:       | CE EN ISO 20345 SB-P SRC or others                                                                                                                            |
| Guarantee:      | 6 months<br>The sole is not broken from the middle or pulled off within six month after the<br>goods getting to destination port. No guarantee for the upper. |
| Function:       | Slip/ oil/ acid/ petrol/ chemical/ impact/ puncture resistant, shock absorption, anti static.                                                                 |
| Package:        | 1 pair per color box, 10 pairs per carton. Carton size: 59 x 44 x 33 cm                                                                                       |