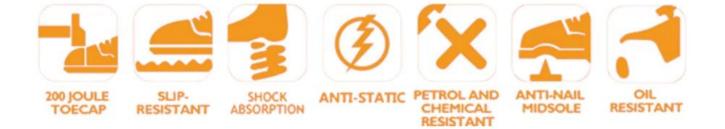

2. Steel toe cap and aramid fiber mid-sole that meets CE standards. To protect your feet toe without hazard. To protect your feet without puncture by nail or sharp objects.

3. Removable metatomical HI-POLY footbed provides long-lasting underfoot support and comfort.

4. Slip-resistant PU outsole meets CE EN ISO 20345:2011 Non-Slip Testing Standards.

5. Made by PU nubuck leather & textile upper, Comfortable, highly flexible, breathable anti dust and wind.

6. Cemented construction, Stable quality, environmental protection.

7. Safety Shoes Catagory:

**OB:** Non-Safety, **SB:** With Steel Toe Only, **SBP:** With Steel Toe and Steel mid-sole **S1:** SB+Anti-static, **S1P:** S1+Steel Plate, **S2:** S1+Water Proof, **S3:** S1P+Water Proof

8. Tiger master safety shoes are used for workers to prevent the hurt from jobs. Your safety is always our concern!

| Item No:        | TM267                                                                                                                                                         |
|-----------------|---------------------------------------------------------------------------------------------------------------------------------------------------------------|
| Upper and Sole: | Upper: PU nubuck leather & textile, Sole: PU                                                                                                                  |
| Toe:            | 1. Steel toe cap to be impact resistant 200 joules.                                                                                                           |
|                 | 2. non is also provided.                                                                                                                                      |
| Midsole :       | 1. Aramid fiber mid-sole to be puncture resistant 1100 newtons.                                                                                               |
|                 | 2. non is also provided                                                                                                                                       |
| Collar:         | PU nubuck leather                                                                                                                                             |
| Tongue:         | Textile                                                                                                                                                       |
| Lining:         | Soft air mesh fabric lining for a comfort fit                                                                                                                 |
| Shoe pads:      | Removable moulded HI-POLY insole offers superior underfoot support and cushioned comfort                                                                      |
| Construction:   | Cemented                                                                                                                                                      |
| Height:         | Middle cut                                                                                                                                                    |
| Size:           | 36-47                                                                                                                                                         |
| Standard:       | CE EN ISO 20345 SB-P SRC or others                                                                                                                            |
| Guarantee:      | 6 months<br>The sole is not broken from the middle or pulled off within six month after the<br>goods getting to destination port. No guarantee for the upper. |
| Function:       | Slip/ oil/ acid/ petrol/ chemical/ impact/ puncture resistant, shock absorption, anti static.                                                                 |
| Package:        | 1 pair per color box, 10 pairs per carton. Carton size: 59 x 44 x 33 cm                                                                                       |