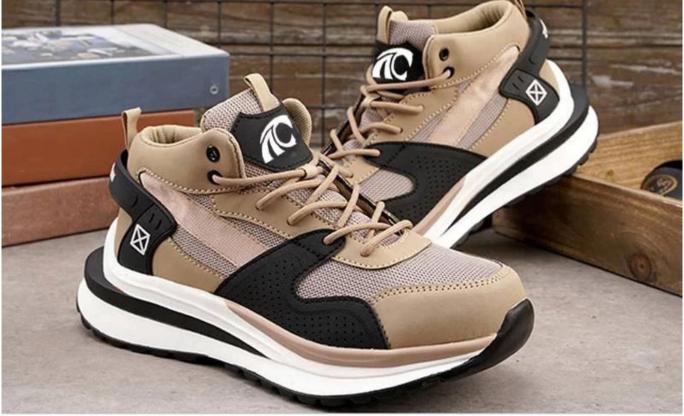

|
| Standard:       | CE EN ISO 20345 SB-P SRC or others                                                                                                                            |
| Guarantee:      | 6 months<br>The sole is not broken from the middle or pulled off within six month after the<br>goods getting to destination port. No guarantee for the upper. |
| Function:       | Slip/ oil/ acid/ petrol/ chemical/ impact/ puncture resistant, shock absorption, anti static.                                                                 |
| Package:        | 1 pair per color box, 10 pairs per carton. Carton size: 59 x 44 x 33 cm                                                                                       |

# **PRODUCT PICTURES**

**TIGER MASTER** 











# PACKING



## **COMPANY INFORMATION**

# TIGER MASTER

Tiger Master is safety shoes and PVC rain boots manufacturer. We have been qualified ISO 9001:2015 quality management system. Also, some of our hot sale models have qualified CE ENISO 20345:2011 and ASTM F2413-18. Meanwhile, we are also a professional brand for **PPE** (**Personal protective equipment**), especially in the fields of safety gloves, working garments, helmets, safety vest, ear muff/plug, safety harness, rain coat/suit etc.

Thank you for your interest of Tiger Master, hope you can find the products you want and start our business cooperation. If you need more information, please do not hesitate to contact us, we are always ready here.



#### **TIGER MASTER OFFICE SHOW**



#### **TIGER MASTER SAMPLE ROOM**



# **SAF