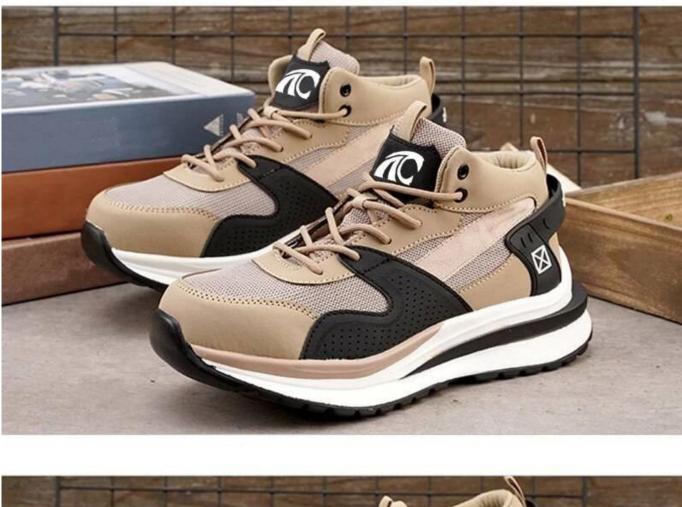

|
| Standard:       | CE EN ISO 20345 SB-P SRC or others                                                                                                                            |
| Guarantee:      | 6 months<br>The sole is not broken from the middle or pulled off within six month after the<br>goods getting to destination port. No guarantee for the upper. |
| Function:       | Slip/ oil/ acid/ petrol/ chemical/ impact/ puncture resistant, shock absorption, anti static.                                                                 |
| Package:        | 1 pair per color box, 10 pairs per carton. Carton size: 59 x 44 x 33 cm                                                                                       |

# **PRODUCT PICTURES**

**TIGER MASTER** 











# PACKING



## **COMPANY INFORMATION**

# TIGER MASTER

Tiger Master is safety shoes and PVC rain boots manufacturer. We have been qualified ISO 9001:2015 quality management system. Also, some of our hot sale models have qualified CE ENISO 20345:2011 and ASTM F2413-18. Meanwhile, we are also a professional brand for **PPE** (**Personal protective equipment**), especially in the fields of safety gloves, working garments, helmets, safety vest, ear muff/plug, safety harness, rain coat/suit etc.

Thank you for your interest of Tiger Master, hope you can find the products you want and start our business cooperation. If you need more information, please do not hesitate to contact us, we are always ready here.



#### **TIGER MASTER OFFICE SHOW**



#### **TIGER MASTER SAMPLE ROOM**



# **S