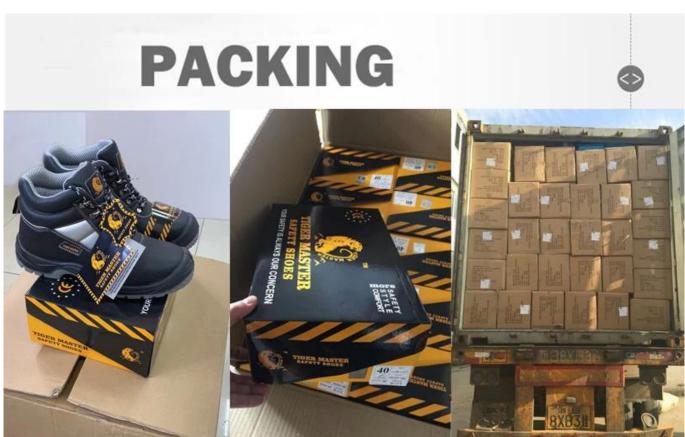

| Item No:        | TM267B                                                                                                                                                  |  |  |  |
|-----------------|---------------------------------------------------------------------------------------------------------------------------------------------------------|--|--|--|
| Upper and Sole: | Upper: PU nubuck leather & textile, Sole: PU                                                                                                            |  |  |  |
| Toe:            | 1. Steel toe cap to be impact resistant 200 joules.                                                                                                     |  |  |  |
|                 | 2. non is also provided.                                                                                                                                |  |  |  |
| Midsole :       | 1. Aramid fiber mid-sole to be puncture resistant 1100 newtons.                                                                                         |  |  |  |
|                 | 2. non is also provided                                                                                                                                 |  |  |  |
| Collar:         | Textile                                                                                                                                                 |  |  |  |
| Tongue:         | Textile                                                                                                                                                 |  |  |  |
| Lining:         | Soft air mesh fabric lining for a comfort fit                                                                                                           |  |  |  |
| Shoe pads:      | Removable moulded HI-POLY insole offers superior underfoot support and cushioned comfort                                                                |  |  |  |
| Construction:   | Cemented                                                                                                                                                |  |  |  |
| Height:         | Middle cut                                                                                                                                              |  |  |  |
| Size:           | 36-47                                                                                                                                                   |  |  |  |
| Standard:       | CE EN ISO 20345 SB-P SRC or others                                                                                                                      |  |  |  |
| Guarantee:      | 6 months The sole is not broken from the middle or pulled off within six month after the goods getting to destination port. No guarantee for the upper. |  |  |  |
| Function:       | Slip/ oil/ acid/ petrol/ chemical/ impact/ puncture resistant, shock absorption, anti static.                                                           |  |  |  |
| Package:        | 1 pair per color box, 10 pairs per carton. Carton size: 59 x 44 x 33 cm                                                                                 |  |  |  |