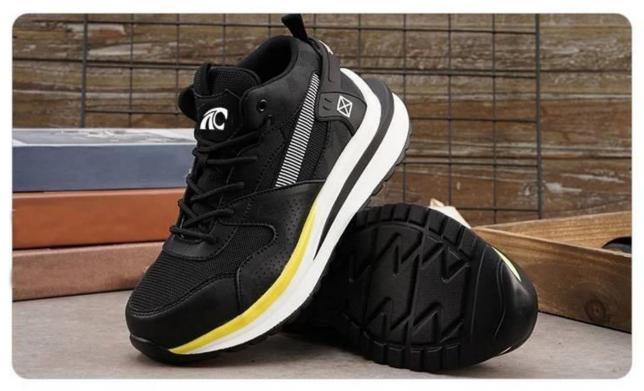

### **TIGER MASTER**

- 1. Get the job done right in the tiger master safety shoes. These lace-up safety shoes are moisture-wicking lining to help keep your feet dry and a soft PU sole for traction and ultimate versatility.
- 2. Steel toe cap and aramid fiber mid-sole that meets CE standards. To protect your feet toe without hazard. To protect your feet without puncture by nail or sharp objects.
- 3. Removable metatomical HI-POLY footbed provides long-lasting underfoot support and comfort.
- 4. Slip-resistant PU outsole meets CE EN ISO 20345:2011 Non-Slip Testing Standards.
- 5. Made by PU nubuck leather & textile upper, Comfortable, highly flexible, breathable anti dust and wind.
- 6. Cemented construction, Stable quality, environmental protection.
- 7. Safety Shoes Catagory:

OB: Non-Safety, SB: With Steel Toe Only, SBP: With Steel Toe and Steel mid-sole S1: SB+Anti-static, S1P: S1+Steel Plate, S2: S1+Water Proof, S3: S1P+Water Proof

8. Tiger master safety shoes are used for workers to prevent the hurt from jobs. Your safety is always our concern!

| Item No:        | TM267B                                                                                                                                                  |  |  |  |
|-----------------|---------------------------------------------------------------------------------------------------------------------------------------------------------|--|--|--|
| Upper and Sole: | Upper: PU nubuck leather & textile, Sole: PU                                                                                                            |  |  |  |
| Toe:            | 1. Steel toe cap to be impact resistant 200 joules.                                                                                                     |  |  |  |
|                 | 2. non is also provided.                                                                                                                                |  |  |  |
| Midsole :       | 1. Aramid fiber mid-sole to be puncture resistant 1100 newtons.                                                                                         |  |  |  |
|                 | 2. non is also provided                                                                                                                                 |  |  |  |
| Collar:         | Textile                                                                                                                                                 |  |  |  |
| Tongue:         | Textile                                                                                                                                                 |  |  |  |
| Lining:         | Soft air mesh fabric lining for a comfort fit                                                                                                           |  |  |  |
| Shoe pads:      | Removable moulded HI-POLY insole offers superior underfoot support and cushioned comfort                                                                |  |  |  |
| Construction:   | Cemented                                                                                                                                                |  |  |  |
| Height:         | Middle cut                                                                                                                                              |  |  |  |
| Size:           | 36-47                                                                                                                                                   |  |  |  |
| Standard:       | CE EN ISO 20345 SB-P SRC or others                                                                                                                      |  |  |  |
| Guarantee:      | 6 months The sole is not broken from the middle or pulled off within six month after the goods getting to destination port. No guarantee for the upper. |  |  |  |
| Function:       | Slip/ oil/ acid/ petrol/ chemical/ impact/ puncture resistant, shock absorption, anti static.                                                           |  |  |  |
| Package:        | 1 pair per color box, 10 pairs per carton. Carton size: 59 x 44 x 33 cm                                                                                 |  |  |  |