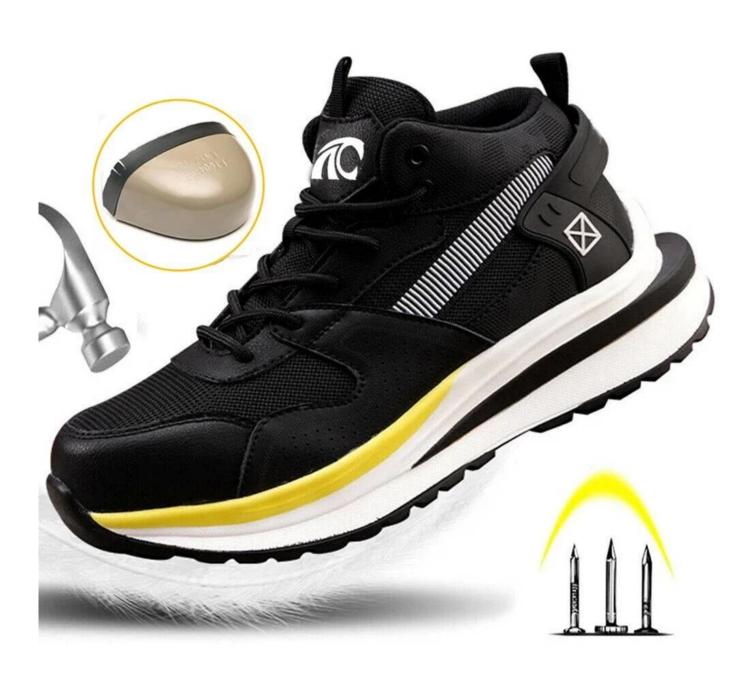

### **TIGER MASTER**

- 1. Get the job done right in the tiger master safety shoes. These lace-up safety shoes are moisture-wicking lining to help keep your feet dry and a soft PU sole for traction and ultimate versatility.
- 2. Steel toe cap and aramid fiber mid-sole that meets CE standards. To protect your feet toe without hazard. To protect your feet without puncture by nail or sharp objects.
- 3. Removable metatomical HI-POLY footbed provides long-lasting underfoot support and comfort.
- 4. Slip-resistant PU outsole meets CE EN ISO 20345:2011 Non-Slip Testing Standards.
- 5. Made by PU nubuck leather & textile upper, Comfortable, highly flexible, breathable anti dust and wind.
- 6. Cemented construction, Stable quality, environmental protection.
- 7. Safety Shoes Catagory:

OB: Non-Safety, SB: With Steel Toe Only, SBP: With Steel Toe and Steel mid-sole S1: SB+Anti-static, S1P: S1+Steel Plate, S2: S1+Water Proof, S3: S1P+Water Proof

8. Tiger master safety shoes are used for workers to prevent the hurt from jobs. Your safety is always our concern!

| Item No:        | TM267B                                                                                                                                                  |  |  |  |
|-----------------|---------------------------------------------------------------------------------------------------------------------------------------------------------|--|--|--|
| Upper and Sole: | Upper: PU nubuck leather & textile, Sole: PU                                                                                                            |  |  |  |
| Toe:            | 1. Steel toe cap to be impact resistant 200 joules.                                                                                                     |  |  |  |
|                 | 2. non is also provided.                                                                                                                                |  |  |  |
| Midsole :       | 1. Aramid fiber mid-sole to be puncture resistant 1100 newtons.                                                                                         |  |  |  |
|                 | 2. non is also provided                                                                                                                                 |  |  |  |
| Collar:         | Textile                                                                                                                                                 |  |  |  |
| Tongue:         | Textile                                                                                                                                                 |  |  |  |
| Lining:         | Soft air mesh fabric lining for a comfort fit                                                                                                           |  |  |  |
| Shoe pads:      | Removable moulded HI-POLY insole offers superior underfoot support and cushioned comfort                                                                |  |  |  |
| Construction:   | Cemented                                                                                                                                                |  |  |  |
| Height:         | Middle cut                                                                                                                                              |  |  |  |
| Size:           | 36-47                                                                                                                                                   |  |  |  |
| Standard:       | CE EN ISO 20345 SB-P SRC or others                                                                                                                      |  |  |  |
| Guarantee:      | 6 months The sole is not broken from the middle or pulled off within six month after the goods getting to destination port. No guarantee for the upper. |  |  |  |
| Function:       | Slip/ oil/ acid/ petrol/ chemical/ impact/ puncture resistant, shock absorption, anti static.                                                           |  |  |  |
| Package:        | 1 pair per color box, 10 pairs per carton. Carton size: 59 x 44 x 33 cm                                                                                 |  |  |  |