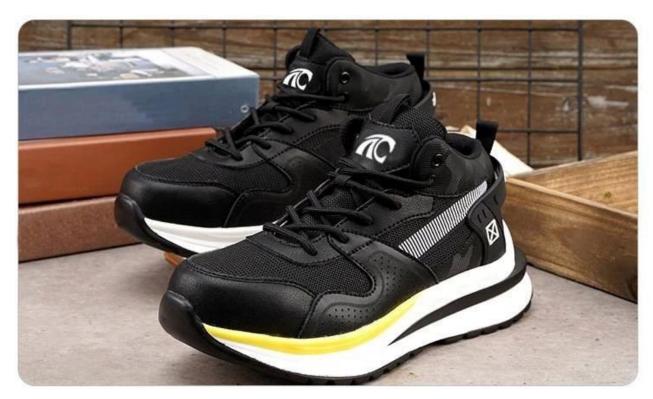

### **TIGER MASTER**

- 1. Get the job done right in the tiger master safety shoes. These lace-up safety shoes are moisture-wicking lining to help keep your feet dry and a soft PU sole for traction and ultimate versatility.
- 2. Steel toe cap and aramid fiber mid-sole that meets CE standards. To protect your feet toe without hazard. To protect your feet without puncture by nail or sharp objects.
- 3. Removable metatomical HI-POLY footbed provides long-lasting underfoot support and comfort.
- 4. Slip-resistant PU outsole meets CE EN ISO 20345:2011 Non-Slip Testing Standards.
- 5. Made by PU nubuck leather & textile upper, Comfortable, highly flexible, breathable anti dust and wind.
- 6. Cemented construction, Stable quality, environmental protection.
- 7. Safety Shoes Catagory:

OB: Non-Safety, SB: With Steel Toe Only, SBP: With Steel Toe and Steel mid-sole S1: SB+Anti-static, S1P: S1+Steel Plate, S2: S1+Water Proof, S3: S1P+Water Proof

8. Tiger master safety shoes are used for workers to prevent the hurt from jobs. Your safety is always our concern!

| Item No:        | TM267B                                                                                                                                                  |  |  |  |
|-----------------|---------------------------------------------------------------------------------------------------------------------------------------------------------|--|--|--|
| Upper and Sole: | Upper: PU nubuck leather & textile, Sole: PU                                                                                                            |  |  |  |
| Toe:            | 1. Steel toe cap to be impact resistant 200 joules.                                                                                                     |  |  |  |
|                 | 2. non is also provided.                                                                                                                                |  |  |  |
| Midsole :       | 1. Aramid fiber mid-sole to be puncture resistant 1100 newtons.                                                                                         |  |  |  |
|                 | 2. non is also provided                                                                                                                                 |  |  |  |
| Collar:         | Textile                                                                                                                                                 |  |  |  |
| Tongue:         | Textile                                                                                                                                                 |  |  |  |
| Lining:         | Soft air mesh fabric lining for a comfort fit                                                                                                           |  |  |  |
| Shoe pads:      | Removable moulded HI-POLY insole offers superior underfoot support and cushioned comfort                                                                |  |  |  |
| Construction:   | Cemented                                                                                                                                                |  |  |  |
| Height:         | Middle cut                                                                                                                                              |  |  |  |
| Size:           | 36-47                                                                                                                                                   |  |  |  |
| Standard:       | CE EN ISO 20345 SB-P SRC or others                                                                                                                      |  |  |  |
| Guarantee:      | 6 months The sole is not broken from the middle or pulled off within six month after the goods getting to destination port. No guarantee for the upper. |  |  |  |
| Function:       | Slip/ oil/ acid/ petrol/ chemical/ impact/ puncture resistant, shock absorption, anti static.                                                           |  |  |  |
| Package:        | 1 pair per color box, 10 pairs per carton. Carton size: 59 x 44 x 33 cm                                                                                 |  |  |  |