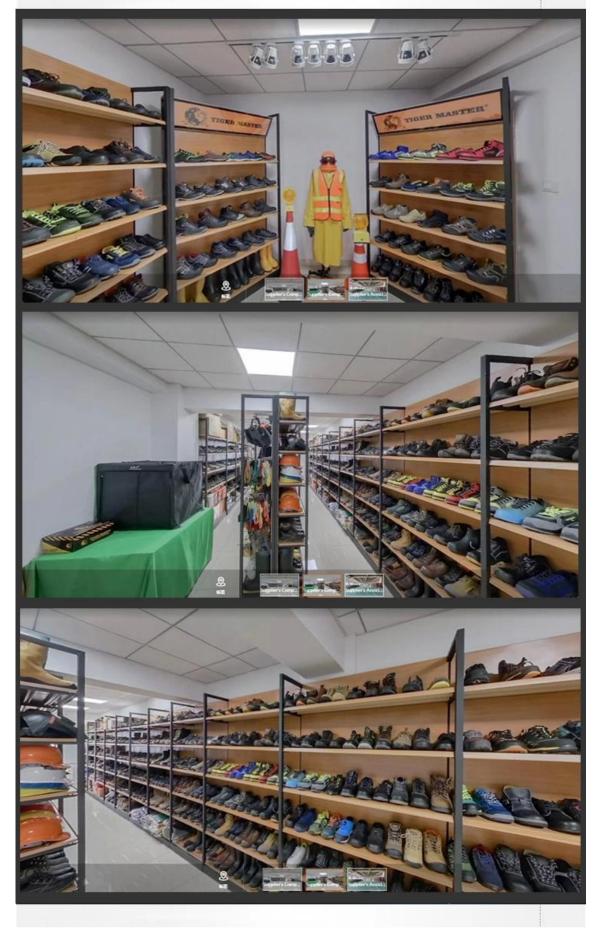

DSOLE













# **COMPANY INFORMATION**

## **TIGER MASTER**

Tiger Master is safety shoes and PVC rain boots manufacturer. We have been qualified ISO 9001:2015 quality management system. Also, some of our hot sale models have qualified CE

ENISO 20345:2011 and ASTM F2413-18. Meanwhile, we are also a professional brand for **PPE (Personal protective equipment)**, especially in the fields of safety gloves, working garments, helmets, safety vest, ear muff/plug, safety harness, rain coat/suit etc.

Thank you for your interest of Tiger Master, hope you can find the products you want and start our business cooperation. If you need more information, please do not hesitate to contact us, we are always ready here.



#### **TIGER MASTER OFFICE SHOW**





#### **TIGER MASTER SAMPLE ROOM**





# **SAFETY SHOES TEST**





Toecap Test≥200 Joules



Midsole Test≥1200 Newtons



**ESD Anti-Static Test** 



Tear Strength ≥120N



Bondness Test ≥4.0N/mm



Flex Tester ≥ 36,000T

# **Production Process**



# PERSONAL PROTECTIVE EQUIPMENT WORK SAFETY SOLUTION PROVIDER

Link to PPE products website https://china-workwear.com