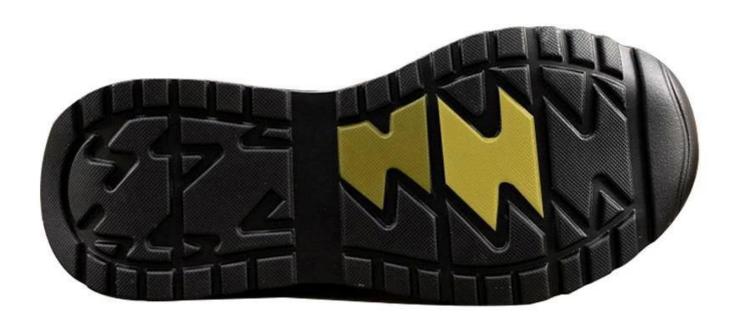

### **TIGER MASTER**

- 1. Get the job done right in the tiger master safety shoes. These lace-up safety shoes are moisture-wicking lining to help keep your feet dry and a soft PU sole for traction and ultimate versatility.
- 2. Steel toe cap and aramid fiber mid-sole that meets CE standards. To protect your feet toe without hazard. To protect your feet without puncture by nail or sharp objects.
- 3. Removable metatomical HI-POLY footbed provides long-lasting underfoot support and comfort.
- 4. Slip-resistant PU outsole meets CE EN ISO 20345:2011 Non-Slip Testing Standards.
- 5. Made by PU nubuck leather & textile upper, Comfortable, highly flexible, breathable anti dust and wind.
- 6. Cemented construction, Stable quality, environmental protection.
- 7. Safety Shoes Catagory:

| Item No:        | TM267B                                                                                                                                                  |  |  |  |
|-----------------|---------------------------------------------------------------------------------------------------------------------------------------------------------|--|--|--|
| Upper and Sole: | Upper: PU nubuck leather & textile, Sole: PU                                                                                                            |  |  |  |
| Toe:            | 1. Steel toe cap to be impact resistant 200 joules.                                                                                                     |  |  |  |
|                 | 2. non is also provided.                                                                                                                                |  |  |  |
| Midsole :       | 1. Aramid fiber mid-sole to be puncture resistant 1100 newtons.                                                                                         |  |  |  |
|                 | 2. non is also provided                                                                                                                                 |  |  |  |
| Collar:         | Textile                                                                                                                                                 |  |  |  |
| Tongue:         | Textile                                                                                                                                                 |  |  |  |
| Lining:         | Soft air mesh fabric lining for a comfort fit                                                                                                           |  |  |  |
| Shoe pads:      | Removable moulded HI-POLY insole offers superior underfoot support and cushioned comfort                                                                |  |  |  |
| Construction:   | Cemented                                                                                                                                                |  |  |  |
| Height:         | Middle cut                                                                                                                                              |  |  |  |
| Size:           | 36-47                                                                                                                                                   |  |  |  |
| Standard:       | CE EN ISO 20345 SB-P SRC or others                                                                                                                      |  |  |  |
| Guarantee:      | 6 months The sole is not broken from the middle or pulled off within six month after the goods getting to destination port. No guarantee for the upper. |  |  |  |
| Function:       | Slip/ oil/ acid/ petrol/ chemical/ impact/ puncture resistant, shock absorption, anti static.                                                           |  |  |  |
| Package:        | 1 pair per color box, 10 pairs per carton. Carton size: 59 x 44 x 33 cm                                                                                 |  |  |  |