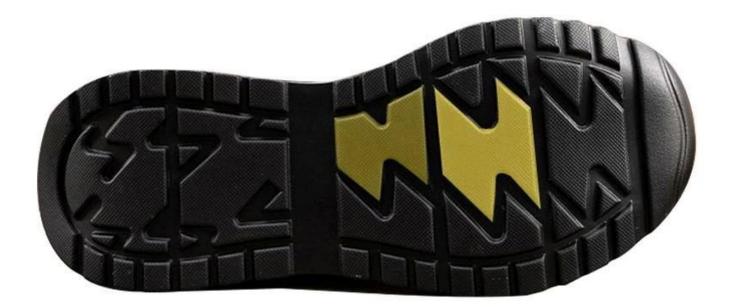

4. Slip-resistant PU outsole meets CE EN ISO 20345:2011 Non-Slip Testing Standards.

5. Made by suede leather & textile upper, Comfortable, highly flexible, breathable anti dust and wind.

6. Cemented construction, Stable quality, environmental protection.

8. Tiger master safety shoes are used for workers to prevent the hurt from jobs. Your safety is always our concern!

| Item No:                       | TM267G                                                                                                                                                        |
|--------------------------------|---------------------------------------------------------------------------------------------------------------------------------------------------------------|
| Upper and Sole:                | Upper: Suede leather & textile, Sole: PU                                                                                                                      |
| Toe:                           | 1. Steel toe cap to be impact resistant 200 joules.                                                                                                           |
|                                | 2. non is also provided.                                                                                                                                      |
| Midsole :                      | 1. Aramid fiber mid-sole to be puncture resistant 1100 newtons.                                                                                               |
|                                | 2. non is also provided                                                                                                                                       |
| Collar:                        | Suede leather                                                                                                                                                 |
| Tongue:                        | Textile                                                                                                                                                       |
| Lining:                        | Soft air mesh fabric lining for a comfort fit                                                                                                                 |
| Shoe pads:                     | Removable moulded HI-POLY insole offers superior underfoot support and cushioned comfort                                                                      |
| Construction:                  | Cemented                                                                                                                                                      |
| Height:                        | Middle cut                                                                                                                                                    |
| Size:                          | 36-47                                                                                                                                                         |
| Standard:                      | CE EN ISO 20345 SB-P SRC or others                                                                                                                            |
| Guarantee:                     | 6 months<br>The sole is not broken from the middle or pulled off within six month after the<br>goods getting to destination port. No guarantee for the upper. |
| Function:                      | Slip/ oil/ acid/ petrol/ chemical/ impact/ puncture resistant, shock absorption, anti static.                                                                 |
| Package:                       | 1 pair per color box, 10 pairs per carton. Carton size: 59 x 44 x 33 cm                                                                                       |
| Load quantity of<br>Container: | 3200pairs /1x20' container<br>6400pairs /1x40' container                                                                                                      |

### **PRODUCT PICTURES**

#### **TIGER MASTER**