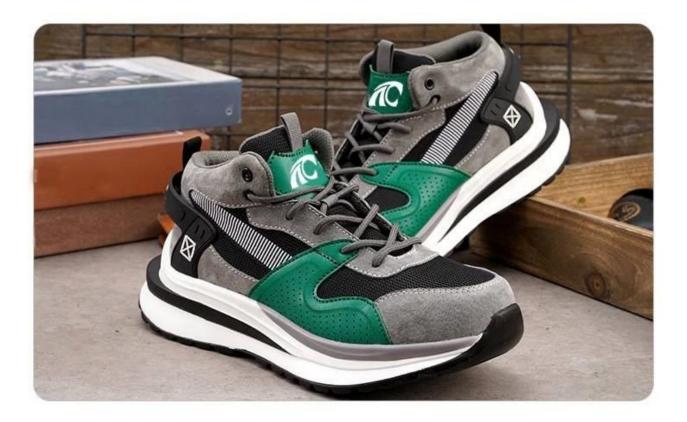

months<br>The sole is not broken from the middle or pulled off within six month after the<br>goods getting to destination port. No guarantee for the upper. |
| Function:                      | Slip/ oil/ acid/ petrol/ chemical/ impact/ puncture resistant, shock absorption, anti static.                                                                 |
| Package:                       | 1 pair per color box, 10 pairs per carton. Carton size: 59 x 44 x 33 cm                                                                                       |
| Load quantity of<br>Container: | 3200pairs /1x20' container<br>6400pairs /1x40' container                                                                                                      |

### **PRODUCT PICTURES**

#### **TIGER MASTER**











# PACKING



#### **COMPANY INFORMATION**

## TIGER MASTER

Tiger Master is safety shoes and PVC rain boots manufacturer. We have been qualified ISO 9001:2015 quality management system. Also, some of our hot sale models have qualified CE ENISO 20345:2011 and ASTM F2413-18. Meanwhile, we are also a professional brand for **PPE** (**Personal protective equipment**), especially in the fields of safety gloves, working garments, helmets, safety vest, ear muff/plug, safety harness, rain coat/suit etc.

Thank you for your interest of Tiger Master, hope you can find the products you want and start our business cooperation. If you need more information, please do not hesitate to contact us, we are always ready here.



#### **TIGER MASTER OFFICE SHOW**



#### **TIGER MASTER SAMPLE ROOM**



##