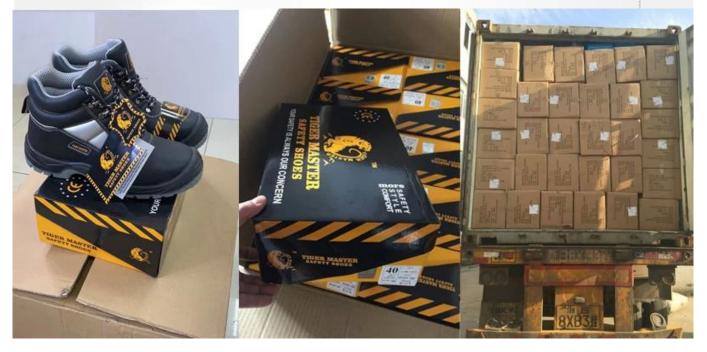

sole is not broken from the middle or pulled off within six month after the<br>goods getting to destination port. No guarantee for the upper. |
| Function:                      | Slip/ oil/ acid/ petrol/ chemical/ impact/ puncture resistant, shock absorption, anti static.                                                                 |
| Package:                       | 1 pair per color box, 10 pairs per carton. Carton size: 59 x 44 x 33 cm                                                                                       |
| Load quantity of<br>Container: | 3200pairs /1x20' container<br>6400pairs /1x40' container                                                                                                      |

### **PRODUCT PICTURES**

#### **TIGER MASTER**











# PACKING



#### **COMPANY INFORMATION**

## TIGER MASTER

Tiger Master is safety shoes and PVC rain boots manufacturer. We have been qualified ISO 9001:2015 quality management system. Also, some of our hot sale models have qualified CE ENISO 20345:2011 and ASTM F2413-18. Meanwhile, we are also a professional brand for **PPE** (**Personal protective equipment**), especially in the fields of safety gloves, working garments, helmets, safety vest, ear muff/plug, safety harness, rain coat/suit etc.

Thank you for your interest of Tiger Master, hope you can find the products you want and start our business cooperation. If you need more information, please do not hesitate to contact us, we are always ready here.



#### **TIGER MASTER OFFICE SHOW**



#### **TIGER MASTER SAMPLE ROOM**



## **SAFETY SHOES