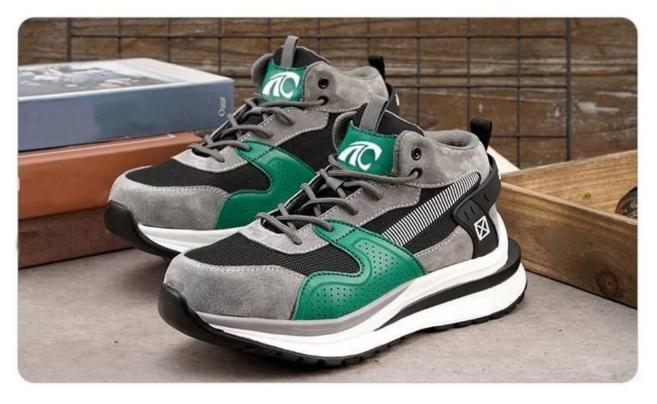

onths<br>The sole is not broken from the middle or pulled off within six month after the<br>goods getting to destination port. No guarantee for the upper. |
| Function:                      | Slip/ oil/ acid/ petrol/ chemical/ impact/ puncture resistant, shock absorption, anti static.                                                                 |
| Package:                       | 1 pair per color box, 10 pairs per carton. Carton size: 59 x 44 x 33 cm                                                                                       |
| Load quantity of<br>Container: | 3200pairs /1x20' container<br>6400pairs /1x40' container                                                                                                      |

### **PRODUCT PICTURES**

#### **TIGER MASTER**











# PACKING



#### **COMPANY INFORMATION**

## TIGER MASTER

Tiger Master is safety shoes and PVC rain boots manufacturer. We have been qualified ISO 9001:2015 quality management system. Also, some of our hot sale models have qualified CE ENISO 20345:2011 and ASTM F2413-18. Meanwhile, we are also a professional brand for **PPE** (**Personal protective equipment**), especially in the fields of safety gloves, working garments, helmets, safety vest, ear muff/plug, safety harness, rain coat/suit etc.

Thank you for your interest of Tiger Master, hope you can find the products you want and start our business cooperation. If you need more information, please do not hesitate to contact us, we are always ready here.



#### **TIGER MASTER OFFICE SHOW**



#### **TIGER MASTER SAMPLE ROOM**



## *