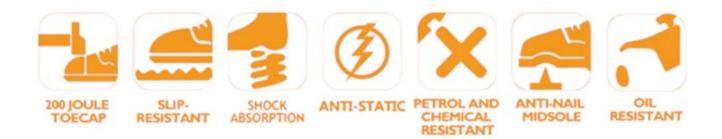

2. Steel toe cap and aramid fiber mid-sole that meets CE standards. To protect your feet toe without hazard. To protect your feet without puncture by nail or sharp objects.

3. Removable metatomical HI-POLY footbed provides long-lasting underfoot support and comfort.

4. Slip-resistant PU outsole meets CE EN ISO 20345:2011 Non-Slip Testing Standards.

5. Made by suede leather & textile upper, Comfortable, highly flexible, breathable anti dust and wind.

6. Cemented construction, Stable quality, environmental protection.

8. Tiger master safety shoes are used for workers to prevent the hurt from jobs. Your safety is always our concern!

| Item No:                       | TM267G                                                                                                                                                        |
|--------------------------------|---------------------------------------------------------------------------------------------------------------------------------------------------------------|
| Upper and Sole:                | Upper: Suede leather & textile, Sole: PU                                                                                                                      |
| Toe:                           | 1. Steel toe cap to be impact resistant 200 joules.                                                                                                           |
|                                | 2. non is also provided.                                                                                                                                      |
| Midsole :                      | 1. Aramid fiber mid-sole to be puncture resistant 1100 newtons.                                                                                               |
|                                | 2. non is also provided                                                                                                                                       |
| Collar:                        | Suede leather                                                                                                                                                 |
| Tongue:                        | Textile                                                                                                                                                       |
| Lining:                        | Soft air mesh fabric lining for a comfort fit                                                                                                                 |
| Shoe pads:                     | Removable moulded HI-POLY insole offers superior underfoot support and cushioned comfort                                                                      |
| Construction:                  | Cemented                                                                                                                                                      |
| Height:                        | Middle cut                                                                                                                                                    |
| Size:                          | 36-47                                                                                                                                                         |
| Standard:                      | CE EN ISO 20345 SB-P SRC or others                                                                                                                            |
| Guarantee:                     | 6 months<br>The sole is not broken from the middle or pulled off within six month after the<br>goods getting to destination port. No guarantee for the upper. |
| Function:                      | Slip/ oil/ acid/ petrol/ chemical/ impact/ puncture resistant, shock absorption, anti static.                                                                 |
| Package:                       | 1 pair per color box, 10 pairs per carton. Carton size: 59 x 44 x 33 cm                                                                                       |
| Load quantity of<br>Container: | 3200pairs /1x20' container<br>6400pairs /1x40' container                                                                                                      |