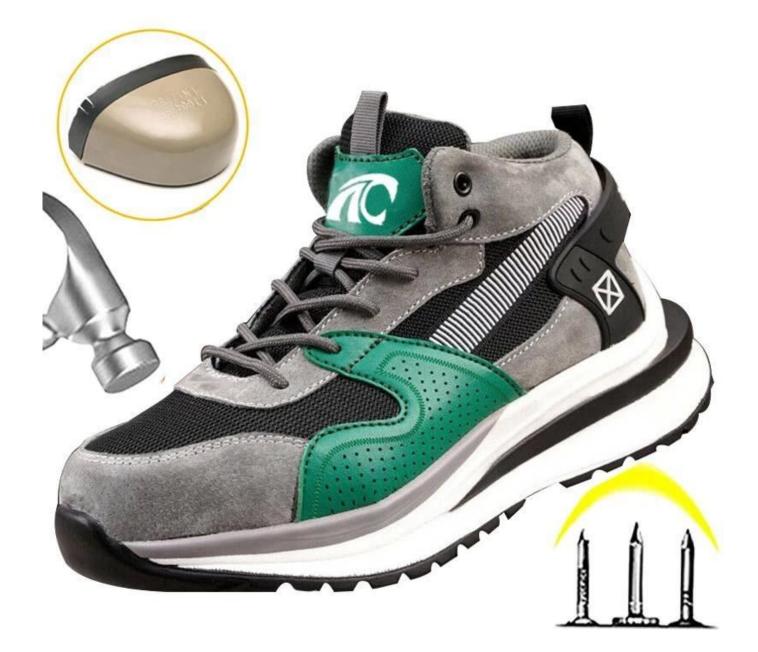

2. Steel toe cap and aramid fiber mid-sole that meets CE standards. To protect your feet toe without hazard. To protect your feet without puncture by nail or sharp objects.

3. Removable metatomical HI-POLY footbed provides long-lasting underfoot support and comfort.

8. Tiger master safety shoes are used for workers to prevent the hurt from jobs. Your safety is always our concern!

| Item No:                       | TM267G                                                                                                                                                        |
|--------------------------------|---------------------------------------------------------------------------------------------------------------------------------------------------------------|
| Upper and Sole:                | Upper: Suede leather & textile, Sole: PU                                                                                                                      |
| Toe:                           | 1. Steel toe cap to be impact resistant 200 joules.                                                                                                           |
|                                | 2. non is also provided.                                                                                                                                      |
| Midsole :                      | 1. Aramid fiber mid-sole to be puncture resistant 1100 newtons.                                                                                               |
|                                | 2. non is also provided                                                                                                                                       |
| Collar:                        | Suede leather                                                                                                                                                 |
| Tongue:                        | Textile                                                                                                                                                       |
| Lining:                        | Soft air mesh fabric lining for a comfort fit                                                                                                                 |
| Shoe pads:                     | Removable moulded HI-POLY insole offers superior underfoot support and cushioned comfort                                                                      |
| Construction:                  | Cemented                                                                                                                                                      |
| Height:                        | Middle cut                                                                                                                                                    |
| Size:                          | 36-47                                                                                                                                                         |
| Standard:                      | CE EN ISO 20345 SB-P SRC or others                                                                                                                            |
| Guarantee:                     | 6 months<br>The sole is not broken from the middle or pulled off within six month after the<br>goods getting to destination port. No guarantee for the upper. |
| Function:                      | Slip/ oil/ acid/ petrol/ chemical/ impact/ puncture resistant, shock absorption, anti static.                                                                 |
| Package:                       | 1 pair per color box, 10 pairs per carton. Carton size: 59 x 44 x 33 cm                                                                                       |
| Load quantity of<br>Container: | 3200pairs /1x20' container<br>6400pairs /1x40' container                                                                                                      |

### **PRODUCT PICTURES**

#### **TIGER MASTER**