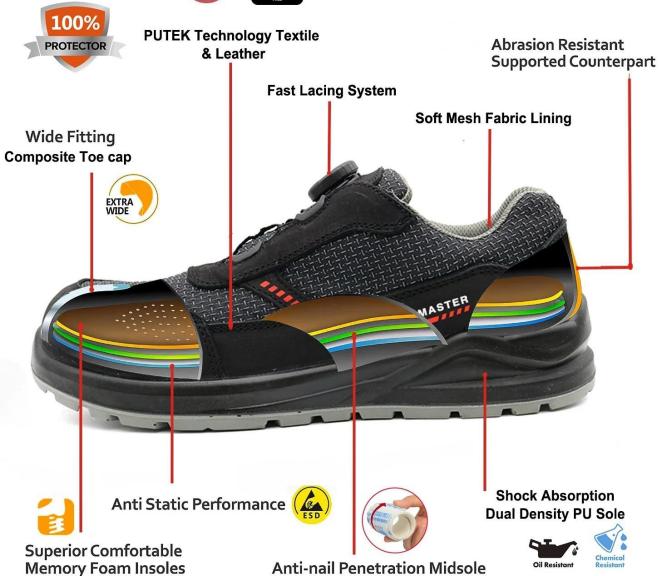

#### **TIGER MASTER**

- 1. Get the job done right in the tiger master safety shoes. These fast lock system safety shoes are moisture-wicking lining to help keep your feet dry and a slip resistant PU sole for excellent stability.
- 2. Composite toe cap and aramid fiber mid-sole that meets CE standards. To protect your feet toe without hazard. To protect your feet without puncture by nail or sharp objects.
- 3. Removable metatomical HI-POLY footbed provides long-lasting underfoot support and comfort.
- 4. Slip-resistant PU outsole meets CE EN ISO 20345:2022 Non-Slip Testing Standards.
- 5. Made by PUTEK Technology Textile & leather upper, Comfortable, highly flexible, anti dust and wind.
- 6. Injection moulded construction, Stable quality, fast speed, environmental protection.
- 7. Safety Shoes Catagory:

OB: Non-Safety, SB: With Steel Toe Only, SBP: With Steel Toe and Steel mid-sole S1: SB+Anti-static, S1P: S1+Steel Plate, S2: S1+Water Proof, S3: S1P+Water Proof

8. Tiger master safety shoes are used for workers to prevent the hurt from jobs. Your safety is always our concern!

| Item No:                       | TM269                                                                                                                                                   |  |  |  |
|--------------------------------|---------------------------------------------------------------------------------------------------------------------------------------------------------|--|--|--|
| Upper and Sole:                | Upper: PUTEK Technology Textile & leather; Sole: PU dual density                                                                                        |  |  |  |
| Toe:                           | 1. Composite toe cap to be impact resistant 200 joules.                                                                                                 |  |  |  |
|                                | 2. non is also provided.                                                                                                                                |  |  |  |
| Midsole :                      | 1. Aramid fiber mid-sole to be puncture resistant 1100 newtons.                                                                                         |  |  |  |
|                                | 2. non is also provided                                                                                                                                 |  |  |  |
| Tongue:                        | High density fabric                                                                                                                                     |  |  |  |
| Lining:                        | Soft air mesh fabric lining for a comfort fit & waterproof socks inside                                                                                 |  |  |  |
| Shoe pads:                     | Removable moulded HI-POLY insole offers superior underfoot support and cushioned comfort                                                                |  |  |  |
| Construction:                  | Injection moulded                                                                                                                                       |  |  |  |
| Height:                        | Low ankle                                                                                                                                               |  |  |  |
| Size:                          | 36-47                                                                                                                                                   |  |  |  |
| Standard:                      | CE EN ISO 20345 SB-P SRC or others                                                                                                                      |  |  |  |
| Guarantee:                     | 6 months The sole is not broken from the middle or pulled off within six month after the goods getting to destination port. No guarantee for the upper. |  |  |  |
| Function:                      | Slip/ oil/ acid/ petrol/ chemical/ impact/ puncture resistant, shock absorption, anti static. lightweight, metal free.                                  |  |  |  |
| Package:                       | 1 pair per color box, 10 pairs per carton. Carton size: 58.5 x 40 x 32.5 cm                                                                             |  |  |  |
| Load quantity of<br>Container: | 3300pairs /1x20' container<br>6600pairs /1x40' container                                                                                                |  |  |  |