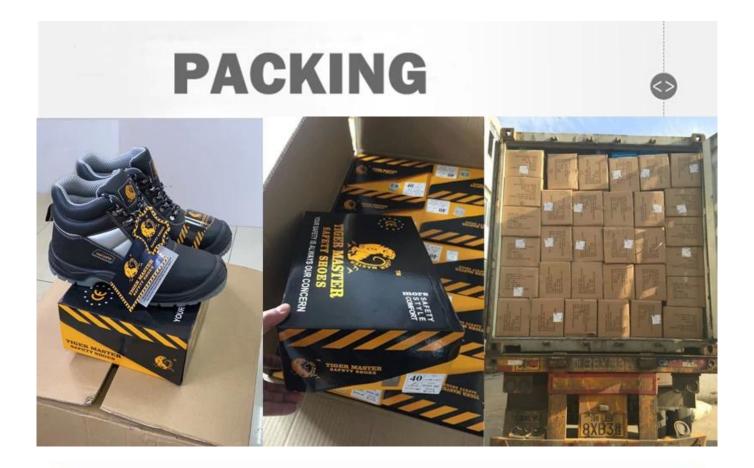

| Item No:                       | TM269                                                                                                                                                   |  |  |  |
|--------------------------------|---------------------------------------------------------------------------------------------------------------------------------------------------------|--|--|--|
| Upper and Sole:                | Upper: PUTEK Technology Textile & leather; Sole: PU dual density                                                                                        |  |  |  |
| Toe:                           | 1. Composite toe cap to be impact resistant 200 joules.                                                                                                 |  |  |  |
|                                | 2. non is also provided.                                                                                                                                |  |  |  |
| Midsole :                      | 1. Aramid fiber mid-sole to be puncture resistant 1100 newtons.                                                                                         |  |  |  |
|                                | 2. non is also provided                                                                                                                                 |  |  |  |
| Tongue:                        | High density fabric                                                                                                                                     |  |  |  |
| Lining:                        | Soft air mesh fabric lining for a comfort fit & waterproof socks inside                                                                                 |  |  |  |
| Shoe pads:                     | Removable moulded HI-POLY insole offers superior underfoot support and cushioned comfort                                                                |  |  |  |
| Construction:                  | Injection moulded                                                                                                                                       |  |  |  |
| Height:                        | Low ankle                                                                                                                                               |  |  |  |
| Size:                          | 36-47                                                                                                                                                   |  |  |  |
| Standard:                      | CE EN ISO 20345 SB-P SRC or others                                                                                                                      |  |  |  |
| Guarantee:                     | 6 months The sole is not broken from the middle or pulled off within six month after the goods getting to destination port. No guarantee for the upper. |  |  |  |
| Function:                      | Slip/ oil/ acid/ petrol/ chemical/ impact/ puncture resistant, shock absorption, anti static. lightweight, metal free.                                  |  |  |  |
| Package:                       | 1 pair per color box, 10 pairs per carton. Carton size: 58.5 x 40 x 32.5 cm                                                                             |  |  |  |
| Load quantity of<br>Container: | 3300pairs /1x20' container<br>6600pairs /1x40' container                                                                                                |  |  |  |