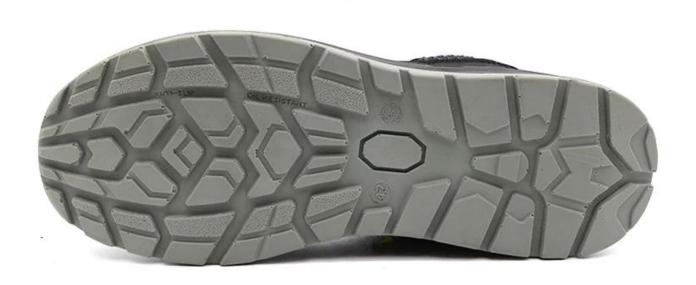

#### **TIGER MASTER**

- 1. Get the job done right in the tiger master safety shoes. These fast lock system safety shoes are moisture-wicking lining to help keep your feet dry and a slip resistant PU sole for excellent stability.
- 2. Composite toe cap and aramid fiber mid-sole that meets CE standards. To protect your feet toe without hazard. To protect your feet without puncture by nail or sharp objects.
- 3. Removable metatomical HI-POLY footbed provides long-lasting underfoot support and comfort.
- 4. Slip-resistant PU outsole meets CE EN ISO 20345:2022 Non-Slip Testing Standards.
- 5. Made by PUTEK Technology Textile & leather upper, Comfortable, highly flexible, anti dust and wind.
- 6. Injection moulded construction, Stable quality, fast speed, environmental protection.
- 7. Safety Shoes Catagory: