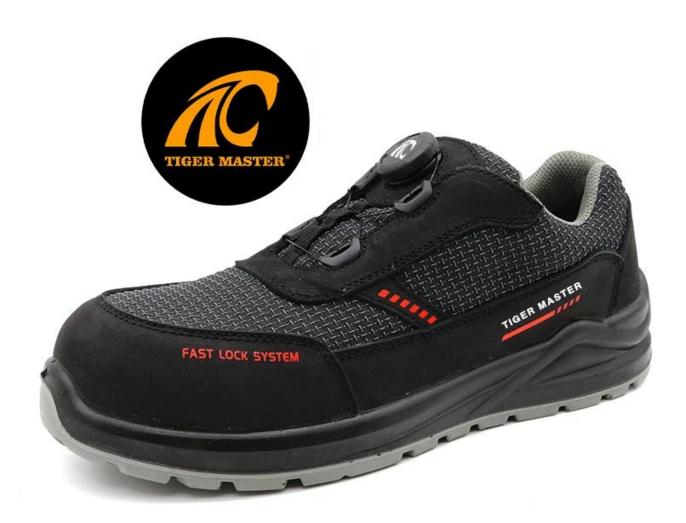

#### **TIGER MASTER**

- 1. Get the job done right in the tiger master safety shoes. These fast lock system safety shoes are moisture-wicking lining to help keep your feet dry and a slip resistant PU sole for excellent stability.
- 2. Composite toe cap and aramid fiber mid-sole that meets CE standards. To protect your feet toe without hazard. To protect your feet without puncture by nail or sharp objects.
- 3. Removable metatomical HI-POLY footbed provides long-lasting underfoot support and comfort.
- 4. Slip-resistant PU outsole meets CE EN ISO 20345:2022 Non-Slip Testing Standards.
- 5. Made by PUTEK Technology Textile & leather upper, Comfortable, highly flexible, anti dust and wind.
- 6. Injection moulded construction, Stable quality, fast speed, environmental protection.
- 7. Safety Shoes Catagory:

| Item No:                       | TM269                                                                                                                                                   |  |  |  |
|--------------------------------|---------------------------------------------------------------------------------------------------------------------------------------------------------|--|--|--|
| Upper and Sole:                | Upper: PUTEK Technology Textile & leather; Sole: PU dual density                                                                                        |  |  |  |
| Toe:                           | 1. Composite toe cap to be impact resistant 200 joules.                                                                                                 |  |  |  |
|                                | 2. non is also provided.                                                                                                                                |  |  |  |
| Midsole :                      | 1. Aramid fiber mid-sole to be puncture resistant 1100 newtons.                                                                                         |  |  |  |
|                                | 2. non is also provided                                                                                                                                 |  |  |  |
| Tongue:                        | High density fabric                                                                                                                                     |  |  |  |
| Lining:                        | Soft air mesh fabric lining for a comfort fit & waterproof socks inside                                                                                 |  |  |  |
| Shoe pads:                     | Removable moulded HI-POLY insole offers superior underfoot support and cushioned comfort                                                                |  |  |  |
| Construction:                  | Injection moulded                                                                                                                                       |  |  |  |
| Height:                        | Low ankle                                                                                                                                               |  |  |  |
| Size:                          | 36-47                                                                                                                                                   |  |  |  |
| Standard:                      | CE EN ISO 20345 SB-P SRC or others                                                                                                                      |  |  |  |
| Guarantee:                     | 6 months The sole is not broken from the middle or pulled off within six month after the goods getting to destination port. No guarantee for the upper. |  |  |  |
| Function:                      | Slip/ oil/ acid/ petrol/ chemical/ impact/ puncture resistant, shock absorption, anti static. lightweight, metal free.                                  |  |  |  |
| Package:                       | 1 pair per color box, 10 pairs per carton. Carton size: 58.5 x 40 x 32.5 cm                                                                             |  |  |  |
| Load quantity of<br>Container: | 3300pairs /1x20' container<br>6600pairs /1x40' container                                                                                                |  |  |  |