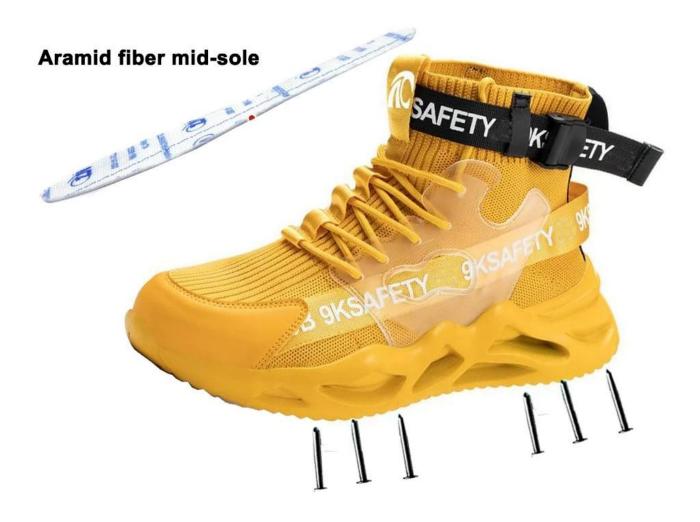

# **Puncture Proof Midsole**

Aramid fiber mid-sole puncture proof 1100 newtons, To protect your feet without puncture by nail or sharp objects.

**EVA Out Sole** 

Slip-resistant EVA outsole meets CE EN ISO 20345:2011 Non-Slip Testing Standards.