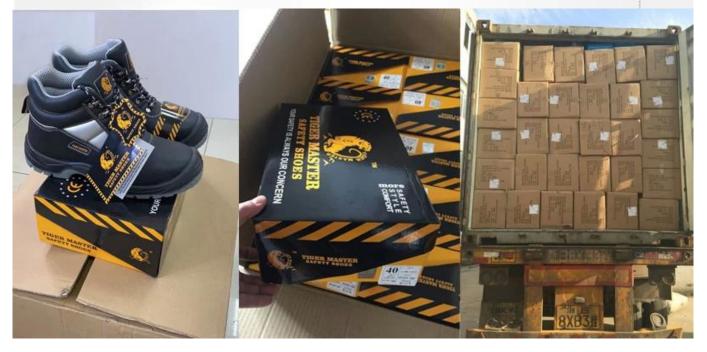

# PACKING

| Item No:                       | TM217                                                                                                                                                         |
|--------------------------------|---------------------------------------------------------------------------------------------------------------------------------------------------------------|
| Upper and Sole:                | Upper: Stretch fabric, Sole: EVA sole                                                                                                                         |
| Toe:                           | 1. Steel toe cap to be impact resistant 200 joules.                                                                                                           |
|                                | 2. non is also provided.                                                                                                                                      |
| Midsole :                      | 1. Aramid fiber mid-sole to be puncture resistant 1100 newtons.                                                                                               |
|                                | 2. non is also provided                                                                                                                                       |
| Collar:                        | Stretch fabric                                                                                                                                                |
| Tongue:                        | Stretch fabric                                                                                                                                                |
| Lining:                        | Soft air mesh fabric lining for a comfort fit                                                                                                                 |
| Shoe pads:                     | Removable moulded EVA<br>insole offers superior underfoot support and cushioned comfort                                                                       |
| Construction:                  | Cemented                                                                                                                                                      |
| Height:                        | Middle cut                                                                                                                                                    |
| Size:                          | 36-47                                                                                                                                                         |
| Standard:                      | CE EN ISO 20345 S1-P SRC or others                                                                                                                            |
| Guarantee:                     | 6 months<br>The sole is not broken from the middle or pulled off within six month after the goods<br>getting to destination port. No guarantee for the upper. |
| Function:                      | Slip/ oil/ acid/ petrol/ chemical/ impact/ puncture resistant, shock absorption, anti static and water resistant.                                             |
| Package:                       | 1 pair per color box, 10 pairs per carton. Carton size: 59 x 44 x 33 cm                                                                                       |
| Load quantity of<br>Container: | 3200pairs /1x20' container<br>6400pairs /1x40' container                                                                                                      |