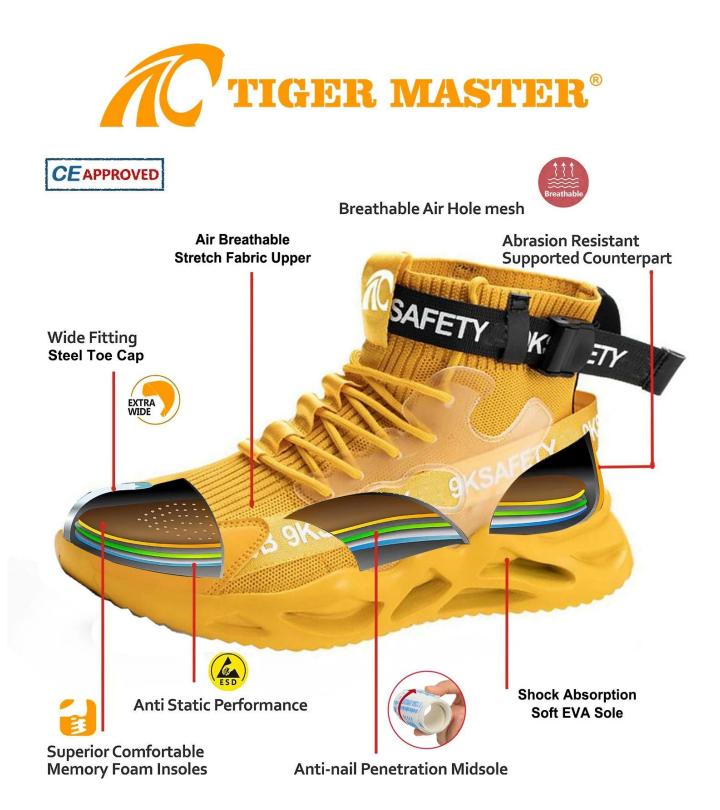

## **TIGER MASTER**

1. Get the job done right in the tiger master safety shoes. These safety shoes are constructed with a laceup closure, steel safety toe, moisture-wicking lining to help keep your feet dry and a slip resistant EVA sole for traction and ultimate versatility.

2. Steel toe cap and Aramid fiber mid-sole that meets CE standards. To protect your feet toe without hazard. To protect your feet without puncture by nail or sharp objects.

3. Removable metatomical EVA footbed provides long-lasting underfoot support and comfort.

- 4. Slip-resistant eva outsole meets CE EN ISO 20345:2011 Non-Slip Testing Standards.
- 5. Made by stretch fabric upper, Comfortable, highly flexible, breathable, anti dust and wind.
- 6. Cemented construction, Stable quality, environmental protection.
- 7. Safety Shoes Catagory:

**OB:** Non-Safety, **SB:** With Steel Toe Only, **SBP:** With Steel Toe and Steel mid-sole **S1:** SB+Anti-static, **S1P:** S1+Steel Plate, **S2:** S1+Water Proof, **S3:** S1P+Water Proof

8. Tiger master safety shoes are used for workers to prevent the hurt from jobs. Your safety is always our concern!