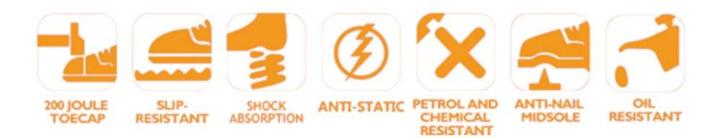

2. Steel toe cap and Aramid fiber mid-sole that meets CE standards. To protect your feet toe without hazard. To protect your feet without puncture by nail or sharp objects.

3. Removable metatomical EVA footbed provides long-lasting underfoot support and comfort.

- 4. Slip-resistant eva outsole meets CE EN ISO 20345:2011 Non-Slip Testing Standards.
- 5. Made by stretch fabric upper, Comfortable, highly flexible, breathable, anti dust and wind.
- 6. Cemented construction, Stable quality, environmental protection.
- 7. Safety Shoes Catagory:

**OB:** Non-Safety, **SB:** With Steel Toe Only, **SBP:** With Steel Toe and Steel mid-sole **S1:** SB+Anti-static, **S1P:** S1+Steel Plate, **S2:** S1+Water Proof, **S3:** S1P+Water Proof

8. Tiger master safety shoes are used for workers to prevent the hurt from jobs. Your safety is always our concern!

| Item No:                       | TM217                                                                                                                                                         |
|--------------------------------|---------------------------------------------------------------------------------------------------------------------------------------------------------------|
| Upper and Sole:                | Upper: Stretch fabric, Sole: EVA sole                                                                                                                         |
| Toe:                           | 1. Steel toe cap to be impact resistant 200 joules.                                                                                                           |
|                                | 2. non is also provided.                                                                                                                                      |
| Midsole :                      | 1. Aramid fiber mid-sole to be puncture resistant 1100 newtons.                                                                                               |
|                                | 2. non is also provided                                                                                                                                       |
| Collar:                        | Stretch fabric                                                                                                                                                |
| Tongue:                        | Stretch fabric                                                                                                                                                |
| Lining:                        | Soft air mesh fabric lining for a comfort fit                                                                                                                 |
| Shoe pads:                     | Removable moulded EVA<br>insole offers superior underfoot support and cushioned comfort                                                                       |
| Construction:                  | Cemented                                                                                                                                                      |
| Height:                        | Middle cut                                                                                                                                                    |
| Size:                          | 36-47                                                                                                                                                         |
| Standard:                      | CE EN ISO 20345 S1-P SRC or others                                                                                                                            |
| Guarantee:                     | 6 months<br>The sole is not broken from the middle or pulled off within six month after the goods<br>getting to destination port. No guarantee for the upper. |
| Function:                      | Slip/ oil/ acid/ petrol/ chemical/ impact/ puncture resistant, shock absorption, anti static and water resistant.                                             |
| Package:                       | 1 pair per color box, 10 pairs per carton. Carton size: 59 x 44 x 33 cm                                                                                       |
| Load quantity of<br>Container: | 3200pairs /1x20' container<br>6400pairs /1x40' container                                                                                                      |

# **Puncture Proof Midsole**

Aramid fiber mid-sole puncture proof 1100 newtons, To protect your feet without puncture by nail or sharp objects.

**EVA Out Sole** 

Slip-resistant EVA outsole meets CE EN ISO 20345:2011 Non-Slip Testing Standards.

# **SAFETY SHOES TEST**

Toecap Test≥200 Joules

Midsole Test≥1200 Newtons

**ESD Anti-Static Test** 