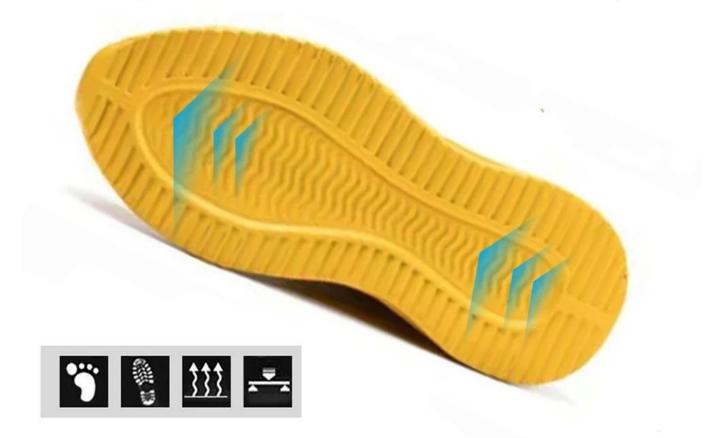

- 4. Slip-resistant eva outsole meets CE EN ISO 20345:2011 Non-Slip Testing Standards.
- 5. Made by stretch fabric upper, Comfortable, highly flexible, breathable, anti dust and wind.
- 6. Cemented construction, Stable quality, environmental protection.
- 7. Safety Shoes Catagory:

#### Provides stronger wear-resisting, a slip-resistant EVA outsole for excellent stability.