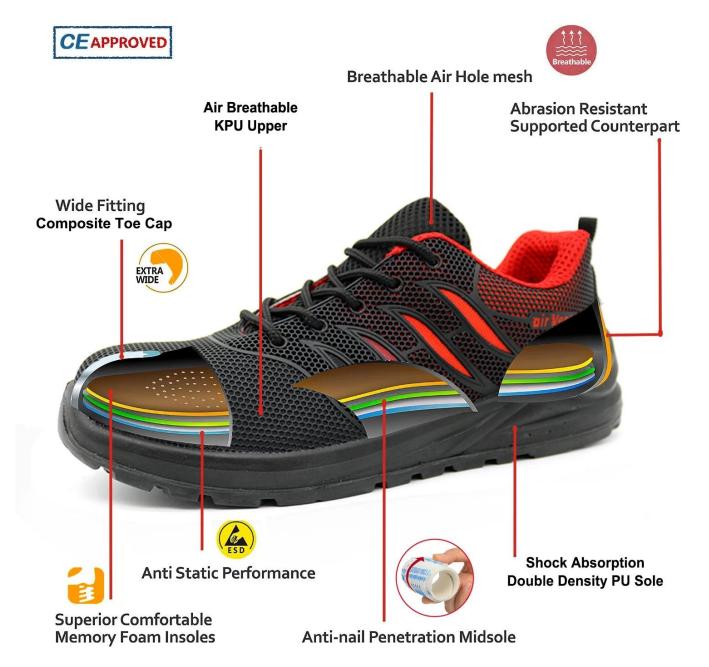

#### **TIGER MASTER**

- 1. Get the job done right in the tiger master safety shoes. These lace-up safety shoes are moisture-wicking lining to help keep your feet dry and a slip resistant PU sole for traction and ultimate versatility.
- 2. Composite toe cap and aramid fiber mid-sole that meets CE standards. To protect your feet toe without hazard. To protect your feet without puncture by nail or sharp objects.
- 3. Removable metatomical HI-POLY footbed provides long-lasting underfoot support and comfort.
- 4. Slip-resistant PU outsole meets CE EN ISO 20345:2011 Non-Slip Testing Standards.
- 5. Made by KPU upper, Comfortable, highly flexible, breathable anti dust and wind.
- 6. Injection moulded construction, Stable quality, fast speed, environmental protection.
- 7. Safety Shoes Catagory:

OB: Non-Safety, SB: With Steel Toe Only, SBP: With Steel Toe and Steel mid-sole S1: SB+Anti-static, S1P: S1+Steel Plate, S2: S1+Water Proof, S3: S1P+Water Proof

8. Tiger master safety shoes are used for workers to prevent the hurt from jobs. Your safety is always our concern!

| Item No:                       | TM272                                                                                                                                                   |  |  |  |
|--------------------------------|---------------------------------------------------------------------------------------------------------------------------------------------------------|--|--|--|
| Upper and Sole:                | Upper: KPU, Sole: PU dual desnity                                                                                                                       |  |  |  |
| Toe:                           | 1. Composite toe cap to be impact resistant 200 joules.                                                                                                 |  |  |  |
|                                | 2. non is also provided.                                                                                                                                |  |  |  |
| Midsole :                      | 1. Aramid fiber mid-sole to be puncture resistant 1100 newtons.                                                                                         |  |  |  |
|                                | 2. non is also provided                                                                                                                                 |  |  |  |
| Collar:                        | KPU                                                                                                                                                     |  |  |  |
| Tongue:                        | Mesh Fabric                                                                                                                                             |  |  |  |
| Lining:                        | Soft air mesh fabric lining for a comfort fit                                                                                                           |  |  |  |
| Shoe pads:                     | Removable moulded HI-POLY insole offers superior underfoot support and cushioned comfort                                                                |  |  |  |
| Construction:                  | Injection moulded                                                                                                                                       |  |  |  |
| Height:                        | Low ankle                                                                                                                                               |  |  |  |
| Size:                          | 36-47                                                                                                                                                   |  |  |  |
| Standard:                      | CE EN ISO 20345 SB-P SRC or others                                                                                                                      |  |  |  |
| Guarantee:                     | 6 months The sole is not broken from the middle or pulled off within six month after the goods getting to destination port. No guarantee for the upper. |  |  |  |
| Function:                      | Slip/ oil/ acid/ petrol/ chemical/ impact/ puncture resistant, shock absorption, anti static.                                                           |  |  |  |
| Package:                       | 1 pair per color box, 10 pairs per carton. Carton size: 58.5 x 40 x 32.5 cm                                                                             |  |  |  |
| Load quantity of<br>Container: | 3200pairs /1x20' container<br>6400pairs /1x40' container                                                                                                |  |  |  |