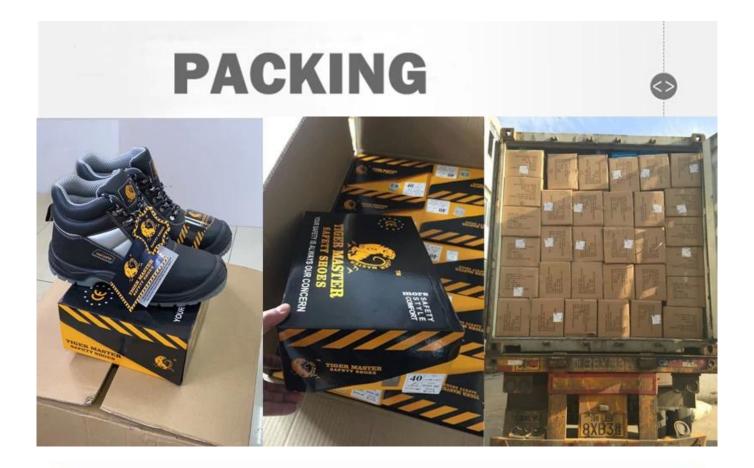

| Item No:                       | TM272                                                                                                                                                   |  |  |  |
|--------------------------------|---------------------------------------------------------------------------------------------------------------------------------------------------------|--|--|--|
| Upper and Sole:                | Upper: KPU, Sole: PU dual desnity                                                                                                                       |  |  |  |
| Toe:                           | 1. Composite toe cap to be impact resistant 200 joules.                                                                                                 |  |  |  |
|                                | 2. non is also provided.                                                                                                                                |  |  |  |
| Midsole :                      | 1. Aramid fiber mid-sole to be puncture resistant 1100 newtons.                                                                                         |  |  |  |
|                                | 2. non is also provided                                                                                                                                 |  |  |  |
| Collar:                        | KPU                                                                                                                                                     |  |  |  |
| Tongue:                        | Mesh Fabric                                                                                                                                             |  |  |  |
| Lining:                        | Soft air mesh fabric lining for a comfort fit                                                                                                           |  |  |  |
| Shoe pads:                     | Removable moulded HI-POLY insole offers superior underfoot support and cushioned comfort                                                                |  |  |  |
| Construction:                  | Injection moulded                                                                                                                                       |  |  |  |
| Height:                        | Low ankle                                                                                                                                               |  |  |  |
| Size:                          | 36-47                                                                                                                                                   |  |  |  |
| Standard:                      | CE EN ISO 20345 SB-P SRC or others                                                                                                                      |  |  |  |
| Guarantee:                     | 6 months The sole is not broken from the middle or pulled off within six month after the goods getting to destination port. No guarantee for the upper. |  |  |  |
| Function:                      | Slip/ oil/ acid/ petrol/ chemical/ impact/ puncture resistant, shock absorption, anti static.                                                           |  |  |  |
| Package:                       | 1 pair per color box, 10 pairs per carton. Carton size: 58.5 x 40 x 32.5 cm                                                                             |  |  |  |
| Load quantity of<br>Container: | 3200pairs /1x20' container<br>6400pairs /1x40' container                                                                                                |  |  |  |