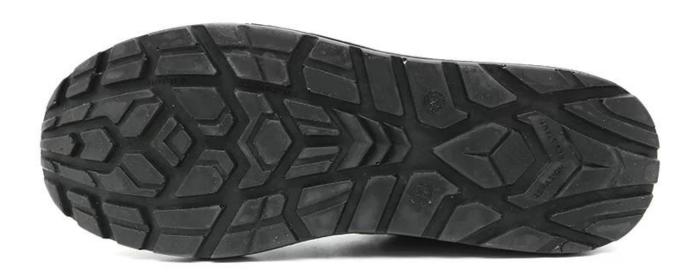

#### **PRODUCT PICTURES**

### **TIGER MASTER**

RESISTANT

SHOCK

ANTI-STATIC PETROL AND CHEMICAL RESISTANT

ANTI-NAIL MIDSOLE

OIL RESISTANT