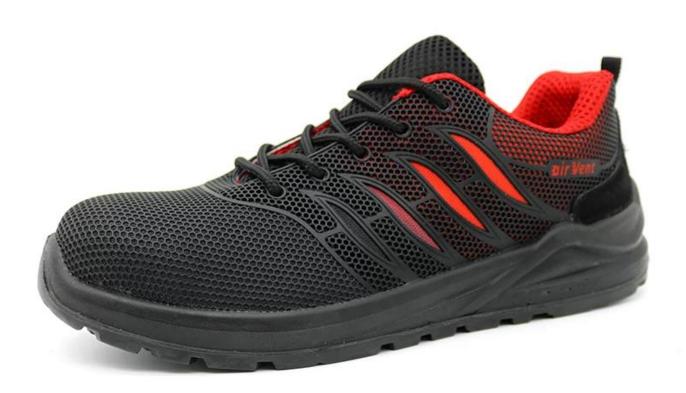

. No guarantee for the upper. |  |  |  |
| Function:                      | Slip/ oil/ acid/ petrol/ chemical/ impact/ puncture resistant, shock absorption, anti static.                                                           |  |  |  |
| Package:                       | 1 pair per color box, 10 pairs per carton. Carton size: 58.5 x 40 x 32.5 cm                                                                             |  |  |  |
| Load quantity of<br>Container: | 3200pairs /1x20' container<br>6400pairs /1x40' container                                                                                                |  |  |  |

#### **PRODUCT PICTURES**

### **TIGER MASTER**







RESISTANT



SHOCK





ANTI-STATIC PETROL AND CHEMICAL RESISTANT



ANTI-NAIL MIDSOLE



OIL RESISTANT











#### **COMPANY INFORMATION**

#### **TIGER MASTER**

Tiger Master is safety shoes and PVC rain boots manufacturer. We have been qualified ISO 9001:2015 quality management system. Also, some of our hot sale models have qualified CE ENISO 20345:2011 and ASTM F2413-18. Meanwhile, we are also a professional brand for **PPE** (**Personal protective equipment**), especially in the fields of safety gloves, working garments, helmets, safety vest, ear muff/plug, safety harness, rain coat/suit etc.

Thank you for your interest of Tiger Master, hope you can find the products you want and start our business cooperation. If you need more information, please do not hesitate to contact us, we are always ready here.







#### **TIGER MASTER OFFICE SHOW**





#### **TIGER MASTER SAMPLE ROOM**