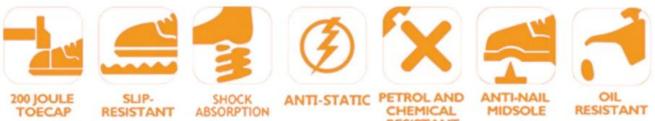

2. Composite toe cap and aramid fiber mid-sole that meets CE standards. To protect your feet toe without hazard. To protect your feet without puncture by nail or sharp objects.

3. Removable metatomical HI-POLY footbed provides long-lasting underfoot support and comfort.

4. Slip-resistant rubber outsole meets CE EN ISO 20345:2022 Non-Slip Testing Standards.

5. Made by 3D fly knit fabric upper, Comfortable, highly flexible, breathable, anti dust and wind.

6. Cemented construction, Stable quality, environmental protection.

8. Tiger master safety shoes are used for workers to prevent the hurt from jobs. Your safety is always our concern!

| Item No:                       | TM282                                                                                                                                                         |
|--------------------------------|---------------------------------------------------------------------------------------------------------------------------------------------------------------|
| Upper and Sole:                | Upper: 3D fly knit fabric, Sole: EVA/ RUBBER                                                                                                                  |
| Toe:                           | 1. Composite toe cap to be impact resistant 200 joules.                                                                                                       |
|                                | 2. non is also provided.                                                                                                                                      |
| Midsole :                      | 1. Aramid fiber mid-sole to be puncture resistant 1100 newtons.                                                                                               |
|                                | 2. non is also provided                                                                                                                                       |
| Tongue:                        | High density mesh fabric                                                                                                                                      |
| Lining:                        | Soft air mesh fabric lining for a comfort fit                                                                                                                 |
| Shoe pads:                     | Removable moulded HI-POLY insole offers superior underfoot support and cushioned comfort                                                                      |
| Construction:                  | Cemented                                                                                                                                                      |
| Height:                        | Low ankle                                                                                                                                                     |
| Size:                          | 36-47                                                                                                                                                         |
| Standard:                      | CE EN ISO 20345 SB-P SRC or others                                                                                                                            |
| Guarantee:                     | 6 months<br>The sole is not broken from the middle or pulled off within six month after the<br>goods getting to destination port. No guarantee for the upper. |
| Function:                      | Slip/ oil/ acid/ petrol/ chemical/ impact/ puncture resistant, breathable, shock absorption, anti static. lightweight, metal free.                            |
| Package:                       | 1 pair per color box, 10 pairs per carton. Carton size: 58.5 x 40 x 32.5 cm                                                                                   |
| Load quantity of<br>Container: | 3300pairs /1x20' container<br>6600pairs /1x40' container                                                                                                      |