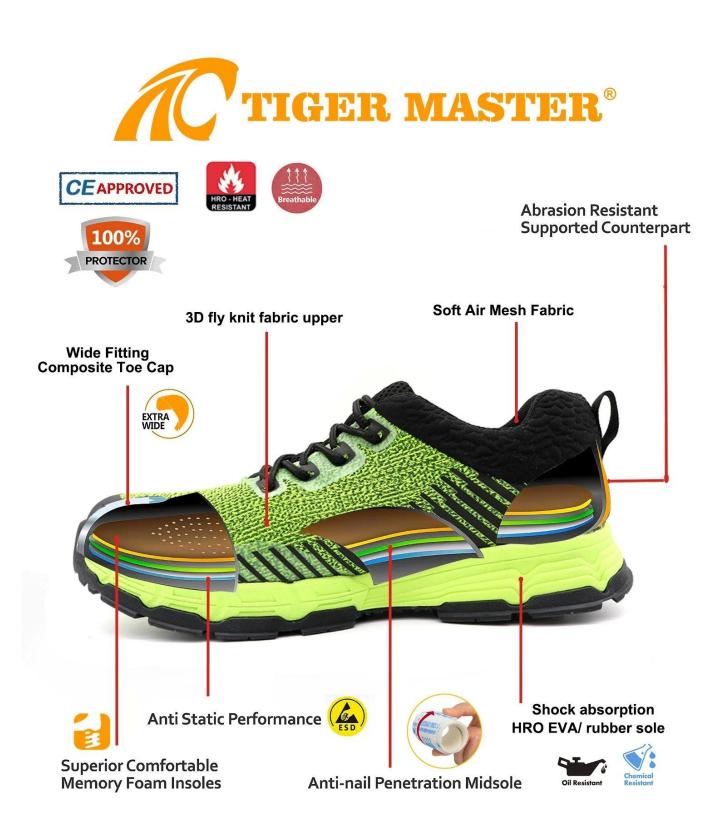

2. Composite toe cap and aramid fiber mid-sole that meets CE standards. To protect your feet toe without hazard. To protect your feet without puncture by nail or sharp objects.

3. Removable metatomical HI-POLY footbed provides long-lasting underfoot support and comfort.

4. Slip-resistant rubber outsole meets CE EN ISO 20345:2022 Non-Slip Testing Standards.

5. Made by 3D fly knit fabric upper, Comfortable, highly flexible, breathable, anti dust and wind.

6. Cemented construction, Stable quality, environmental protection.

8. Tiger master safety shoes are used for workers to prevent the hurt from jobs. Your safety is always our concern!

| Item No:                       | TM282                                                                                                                                                         |
|--------------------------------|---------------------------------------------------------------------------------------------------------------------------------------------------------------|
| Upper and Sole:                | Upper: 3D fly knit fabric, Sole: EVA/ RUBBER                                                                                                                  |
| Toe:                           | 1. Composite toe cap to be impact resistant 200 joules.                                                                                                       |
|                                | 2. non is also provided.                                                                                                                                      |
| Midsole :                      | 1. Aramid fiber mid-sole to be puncture resistant 1100 newtons.                                                                                               |
|                                | 2. non is also provided                                                                                                                                       |
| Tongue:                        | High density mesh fabric                                                                                                                                      |
| Lining:                        | Soft air mesh fabric lining for a comfort fit                                                                                                                 |
| Shoe pads:                     | Removable moulded HI-POLY insole offers superior underfoot support and cushioned comfort                                                                      |
| Construction:                  | Cemented                                                                                                                                                      |
| Height:                        | Low ankle                                                                                                                                                     |
| Size:                          | 36-47                                                                                                                                                         |
| Standard:                      | CE EN ISO 20345 SB-P SRC or others                                                                                                                            |
| Guarantee:                     | 6 months<br>The sole is not broken from the middle or pulled off within six month after the<br>goods getting to destination port. No guarantee for the upper. |
| Function:                      | Slip/ oil/ acid/ petrol/ chemical/ impact/ puncture resistant, breathable, shock absorption, anti static. lightweight, metal free.                            |
| Package:                       | 1 pair per color box, 10 pairs per carton. Carton size: 58.5 x 40 x 32.5 cm                                                                                   |
| Load quantity of<br>Container: | 3300pairs /1x20' container<br>6600pairs /1x40' container                                                                                                      |