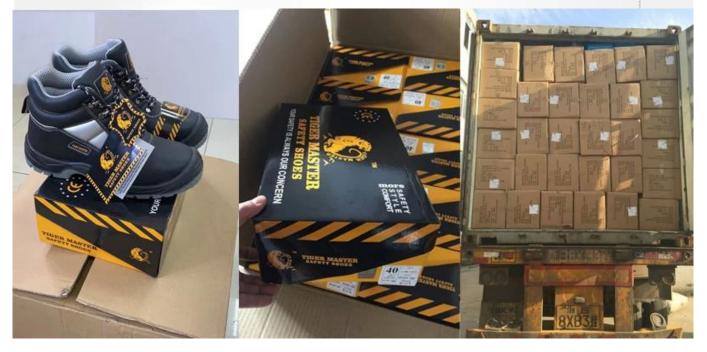

thin six month after the<br>goods getting to destination port. No guarantee for the upper. |
| Function:                      | Slip/ oil/ acid/ petrol/ chemical/ impact/ puncture resistant, breathable, shock absorption, anti static. lightweight, metal free.                            |
| Package:                       | 1 pair per color box, 10 pairs per carton. Carton size: 58.5 x 40 x 32.5 cm                                                                                   |
| Load quantity of<br>Container: | 3300pairs /1x20' container<br>6600pairs /1x40' container                                                                                                      |

# **PRODUCT PICTURES**

#### **TIGER MASTER**



RESISTANT

CHEMICAL RESISTANT

ANTI-NAIL MIDSOLE

OIL







# PACKING



#### **COMPANY INFORMATION**

# TIGER MASTER

Tiger Master is safety shoes and PVC rain boots manufacturer. We have been qualified ISO 9001:2015 quality management system. Also, some of our hot sale models have qualified CE ENISO 20345:2011 and ASTM F2413-18. Meanwhile, we are also a professional brand for **PPE** (**Personal protective equipment**), especially in the fields of safety gloves, working garments, helmets, safety vest, ear muff/plug, safety harness, rain coat/suit etc.

Thank you for your interest of Tiger Master, hope you can find the products you want and start our business cooperation. If you need more information, please do not hesitate to contact us, we are always ready here.



#### **TIGER MASTER OFFICE SHOW**



#### **TIGER MASTER SAMPLE ROOM**



# **SAFETY SHOES T