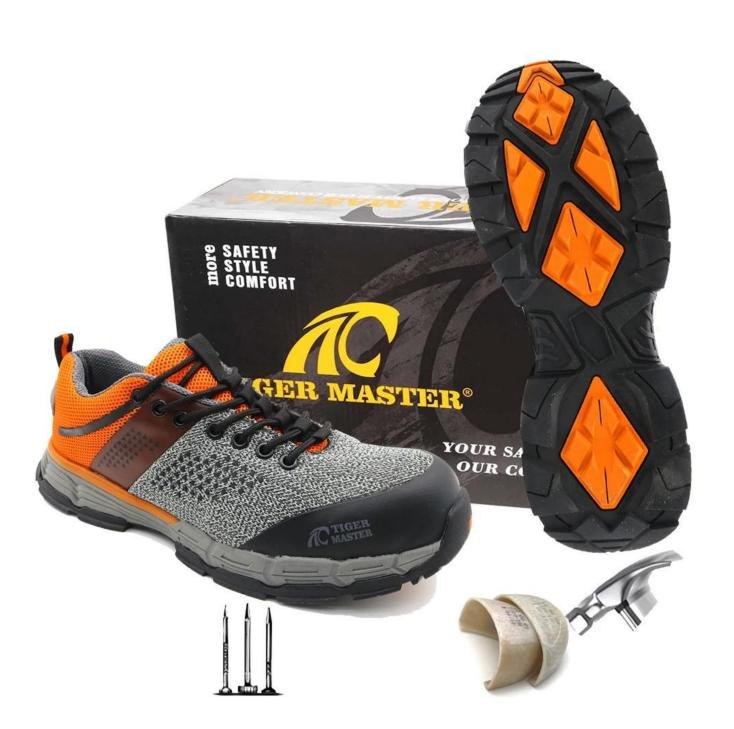

| Slip/ oil/ acid/ petrol/ chemical/ impact/ puncture resistant, breathable, shock absorption, anti static. lightweight, metal free.                      |  |  |  |  |
| Package:                       | 1 pair per color box, 10 pairs per carton. Carton size: 58.5 x 40 x 32.5 cm                                                                             |  |  |  |  |
| Load quantity of<br>Container: | 3300pairs /1x20' container<br>6600pairs /1x40' container                                                                                                |  |  |  |  |

# **PRODUCT PICTURES**

# **TIGER MASTER**







RESISTANT



SHOCK





ANTI-STATIC PETROL AND CHEMICAL RESISTANT



ANTI-NAIL MIDSOLE



OIL RESISTANT











Abrasion Resistant Supported Counterpart







### **COMPANY INFORMATION**

#### **TIGER MASTER**

Tiger Master is safety shoes and PVC rain boots manufacturer. We have been qualified ISO 9001:2015 quality management system. Also, some of our hot sale models have qualified CE ENISO 20345:2011 and ASTM F2413-18. Meanwhile, we are also a professional brand for **PPE** (**Personal protective equipment**), especially in the fields of safety gloves, working garments, helmets, safety vest, ear muff/plug, safety harness, rain coat/suit etc.

Thank you for your interest of Tiger Master, hope you can find the products you want and start our business cooperation. If you need more information, please do not hesitate to contact us, we are always ready here.







#### **TIGER MASTER OFFICE SHOW**





## **TIGER MASTER SAMPLE ROOM**





# **