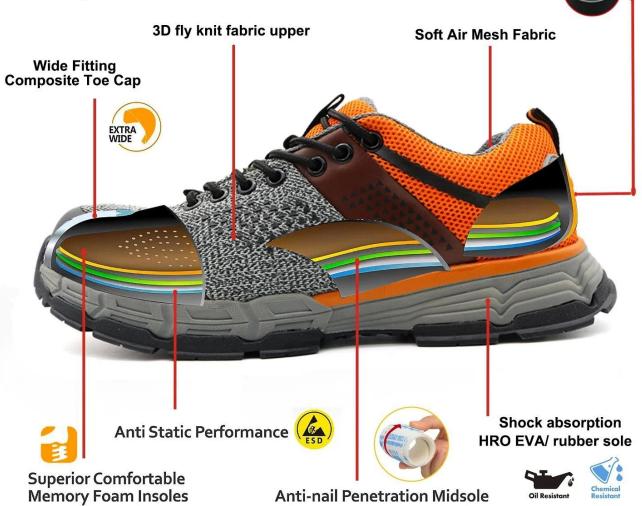

#### **TIGER MASTER**

- 1. Get the job done right in the tiger master safety shoes. These lace-up safety shoes are moisture-wicking lining to help keep your feet dry and a slip resistant rubber sole for excellent stability.
- 2. Composite toe cap and aramid fiber mid-sole that meets CE standards. To protect your feet toe without hazard. To protect your feet without puncture by nail or sharp objects.
- 3. Removable metatomical HI-POLY footbed provides long-lasting underfoot support and comfort.
- 4. Slip-resistant rubber outsole meets CE EN ISO 20345:2022 Non-Slip Testing Standards.
- 5. Made by 3D fly knit fabric upper, Comfortable, highly flexible, breathable, anti dust and wind.
- 6. Cemented construction, Stable quality, environmental protection.
- 7. Safety Shoes Catagory:

OB: Non-Safety, SB: With Steel Toe Only, SBP: With Steel Toe and Steel mid-sole S1: SB+Anti-static, S1P: S1+Steel Plate, S2: S1+Water Proof, S3: S1P+Water Proof

8. Tiger master safety shoes are used for workers to prevent the hurt from jobs. Your safety is always our concern!

| Item No:                       | TM283                                                                                                                                                   |  |  |  |  |
|--------------------------------|---------------------------------------------------------------------------------------------------------------------------------------------------------|--|--|--|--|
| Upper and Sole:                | Upper: 3D fly knit fabric, Sole: EVA/ RUBBER                                                                                                            |  |  |  |  |
| Toe:                           | 1. Composite toe cap to be impact resistant 200 joules.                                                                                                 |  |  |  |  |
|                                | 2. non is also provided.                                                                                                                                |  |  |  |  |
| Midsole :                      | 1. Aramid fiber mid-sole to be puncture resistant 1100 newtons.                                                                                         |  |  |  |  |
|                                | 2. non is also provided                                                                                                                                 |  |  |  |  |
| Tongue:                        | High density mesh fabric                                                                                                                                |  |  |  |  |
| Lining:                        | Soft air mesh fabric lining for a comfort fit                                                                                                           |  |  |  |  |
| Shoe pads:                     | Removable moulded HI-POLY insole offers superior underfoot support and cushioned comfort                                                                |  |  |  |  |
| Construction:                  | Cemented                                                                                                                                                |  |  |  |  |
| Height:                        | Low ankle                                                                                                                                               |  |  |  |  |
| Size:                          | 36-47                                                                                                                                                   |  |  |  |  |
| Standard:                      | CE EN ISO 20345 SB-P SRC or others                                                                                                                      |  |  |  |  |
| Guarantee:                     | 6 months The sole is not broken from the middle or pulled off within six month after the goods getting to destination port. No guarantee for the upper. |  |  |  |  |
| Function:                      | Slip/ oil/ acid/ petrol/ chemical/ impact/ puncture resistant, breathable, shock absorption, anti static. lightweight, metal free.                      |  |  |  |  |
| Package:                       | 1 pair per color box, 10 pairs per carton. Carton size: 58.5 x 40 x 32.5 cm                                                                             |  |  |  |  |
| Load quantity of<br>Container: | 3300pairs /1x20' container<br>6600pairs /1x40' container                                                                                                |  |  |  |  |

# **TIGER MASTER**

RESISTANT

SHOCK

ANTI-STATIC PETROL AND CHEMICAL RESISTANT

ANTI-NAIL MIDSOLE

OIL RESISTANT

Abrasion Resistant Supported Counterpart