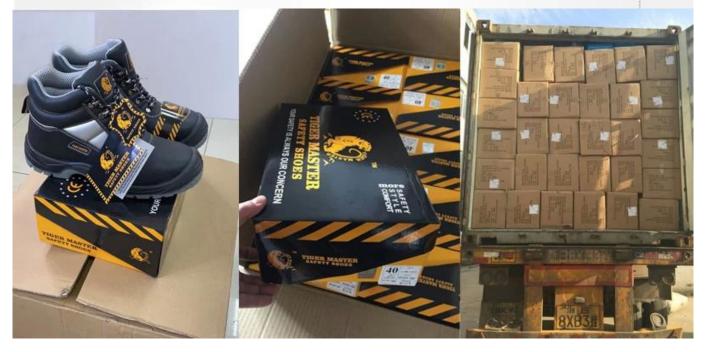

thin six month after the<br>goods getting to destination port. No guarantee for the upper. |
| Function:                      | Slip/ oil/ acid/ petrol/ chemical/ impact/ puncture resistant, waterproof, shock absorption, anti static. lightweight, metal free.                            |
| Package:                       | 1 pair per color box, 10 pairs per carton. Carton size: 58.5 x 40 x 32.5 cm                                                                                   |
| Load quantity of<br>Container: | 3300pairs /1x20' container<br>6600pairs /1x40' container                                                                                                      |

# **PRODUCT PICTURES**

#### **TIGER MASTER**



RESISTANT

CHEMICAL RESISTANT

ANTI-NAIL MIDSOLE

OIL







# PACKING



#### **COMPANY INFORMATION**

# TIGER MASTER

Tiger Master is safety shoes and PVC rain boots manufacturer. We have been qualified ISO 9001:2015 quality management system. Also, some of our hot sale models have qualified CE ENISO 20345:2011 and ASTM F2413-18. Meanwhile, we are also a professional brand for **PPE** (**Personal protective equipment**), especially in the fields of safety gloves, working garments, helmets, safety vest, ear muff/plug, safety harness, rain coat/suit etc.

Thank you for your interest of Tiger Master, hope you can find the products you want and start our business cooperation. If you need more information, please do not hesitate to contact us, we are always ready here.



#### **TIGER MASTER OFFICE SHOW**



#### **TIGER MASTER SAMPLE ROOM**



# **SAFETY SHOES T