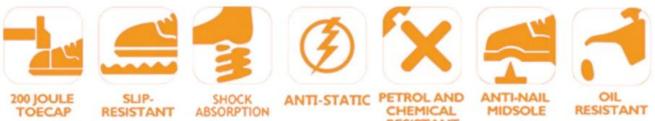

| 6 months<br>The sole is not broken from the middle or pulled off within six month after the<br>goods getting to destination port. No guarantee for the upper. |
| Function:                      | Slip/ oil/ acid/ petrol/ chemical/ impact/ puncture resistant, waterproof, shock absorption, anti static. lightweight, metal free.                            |
| Package:                       | 1 pair per color box, 10 pairs per carton. Carton size: 58.5 x 40 x 32.5 cm                                                                                   |
| Load quantity of<br>Container: | 3300pairs /1x20' container<br>6600pairs /1x40' container                                                                                                      |

# **PRODUCT PICTURES**

#### **TIGER MASTER**



RESISTANT

CHEMICAL RESISTANT

ANTI-NAIL MIDSOLE

OIL







# PACKING



#### **COMPANY INFORMATION**

# TIGER MASTER

Tiger Master is safety shoes and PVC rain boots manufacturer. We have been qualified ISO 9001:2015 quality management system. Also, some of our hot sale models have qualified CE ENISO 20345:2011 and ASTM F2413-18. Meanwhile, we are also a professional brand for **PPE** (**Personal protective equipment**), especially in the fields of safety gloves, working garments, helmets, safety vest, ear muff/plug, safety harness, rain coat/suit etc.

Thank you for your interest of Tiger Master, hope you can find the products you want and start our business cooperation. If you need more information, please do not hesitate to contact us, we are always ready here.



#### **TIGER MASTE