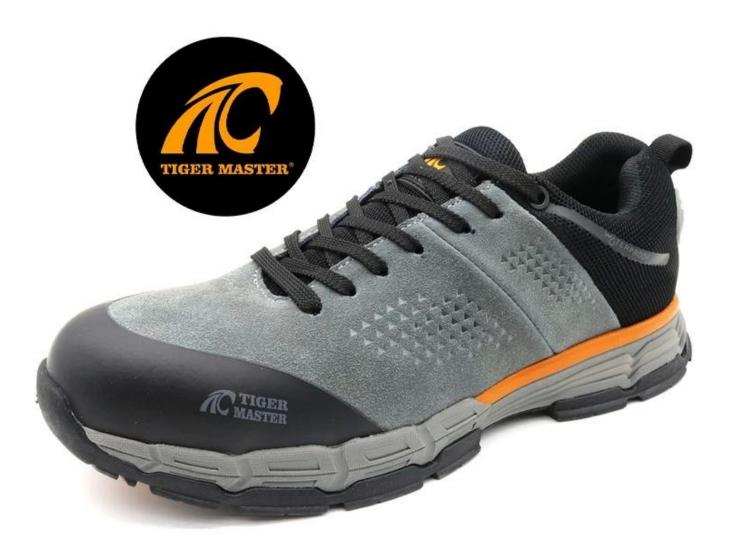

r pulled off within six month after the<br>goods getting to destination port. No guarantee for the upper. |
| Function:                      | Slip/ oil/ acid/ petrol/ chemical/ impact/ puncture resistant, waterproof, shock absorption, anti static. lightweight, metal free.                            |
| Package:                       | 1 pair per color box, 10 pairs per carton. Carton size: 58.5 x 40 x 32.5 cm                                                                                   |
| Load quantity of<br>Container: | 3300pairs /1x20' container<br>6600pairs /1x40' container                                                                                                      |

# **PRODUCT PICTURES**

#### **TIGER MASTER**



RESISTANT

CHEMICAL RESISTANT

ANTI-NAIL MIDSOLE

OIL







# PACKING



#### **COMPANY INFORMATION**

# TIGER MASTER

Tiger Master is safety shoes and PVC rain boots manufacturer. We have been qualified ISO 9001:2015 quality management system. Also, some of our hot sale models have qualified CE ENISO 20345:2011 and ASTM F2413-18. Meanwhile, we are also a professional brand for **PPE** (**Personal protective equipment**), especially in the fields of safety gloves, working garments, helmets, safety vest, ear muff/plug, safety harness, rain coat/suit etc.

Thank you for your interest of Tiger Master, hope you can find the products you want and start our business cooperation. If you need more information, please do not hesitate to contact us, we are always ready here.



#### **TIGER MASTER OFFICE SHOW**



#### **TIGER MASTER SAMPLE ROOM**



# *