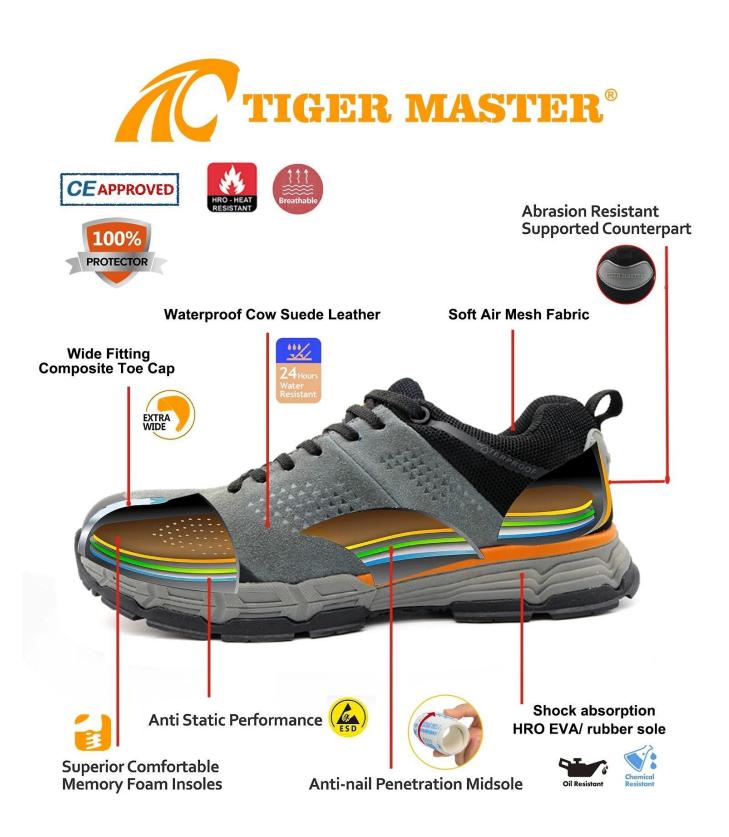

2. Composite toe cap and aramid fiber mid-sole that meets CE standards. To protect your feet toe without hazard. To protect your feet without puncture by nail or sharp objects.

3. Removable metatomical HI-POLY footbed provides long-lasting underfoot support and comfort.

4. Slip-resistant rubber outsole meets CE EN ISO 20345:2022 Non-Slip Testing Standards.

5. Made by suede leather upper, Comfortable, highly flexible, waterproof, anti dust and wind.

6. Cemented construction, Stable quality, environmental protection.

8. Tiger master safety shoes are used for workers to prevent the hurt from jobs. Your safety is always our concern!

| Item No:                       | TM284L                                                                                                                                                        |
|--------------------------------|---------------------------------------------------------------------------------------------------------------------------------------------------------------|
| Upper and Sole:                | Upper: Suede leather, Sole: EVA/ RUBBER                                                                                                                       |
| Toe:                           | 1. Composite toe cap to be impact resistant 200 joules.                                                                                                       |
|                                | 2. non is also provided.                                                                                                                                      |
| Midsole :                      | 1. Aramid fiber mid-sole to be puncture resistant 1100 newtons.                                                                                               |
|                                | 2. non is also provided                                                                                                                                       |
| Tongue:                        | High density fabric                                                                                                                                           |
| Lining:                        | Soft air mesh fabric lining for a comfort fit & waterproof socks inside                                                                                       |
| Shoe pads:                     | Removable moulded HI-POLY insole offers superior underfoot support and cushioned comfort                                                                      |
| Construction:                  | Cemented                                                                                                                                                      |
| Height:                        | Low ankle                                                                                                                                                     |
| Size:                          | 36-47                                                                                                                                                         |
| Standard:                      | CE EN ISO 20345 S3 SRC or others                                                                                                                              |
| Guarantee:                     | 6 months<br>The sole is not broken from the middle or pulled off within six month after the<br>goods getting to destination port. No guarantee for the upper. |
| Function:                      | Slip/ oil/ acid/ petrol/ chemical/ impact/ puncture resistant, waterproof, shock absorption, anti static. lightweight, metal free.                            |
| Package:                       | 1 pair per color box, 10 pairs per carton. Carton size: 58.5 x 40 x 32.5 cm                                                                                   |
| Load quantity of<br>Container: | 3300pairs /1x20' container<br>6600pairs /1x40' container                                                                                                      |