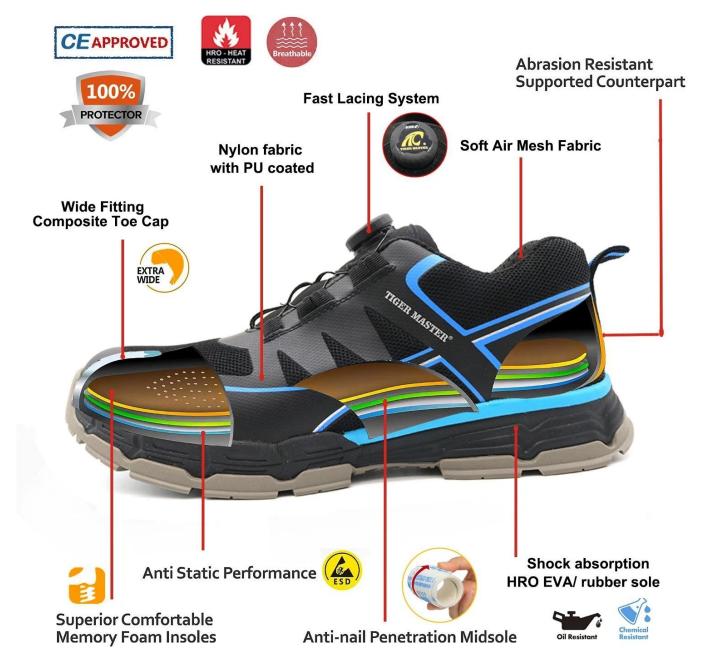

#### **TIGER MASTER**

- 1. Get the job done right in the tiger master safety shoes. These fast lacing system safety shoes are moisture-wicking lining to help keep your feet dry and a slip resistant rubber sole for excellent stability.
- 2. Composite toe cap and aramid fiber mid-sole that meets CE standards. To protect your feet toe without hazard. To protect your feet without puncture by nail or sharp objects.
- 3. Removable metatomical HI-POLY footbed provides long-lasting underfoot support and comfort.
- 4. Slip-resistant rubber outsole meets CE EN ISO 20345:2022 Non-Slip Testing Standards.
- 5. Made by nylon fabric with PU coated upper, Comfortable, highly flexible, anti dust and wind.
- 6. Cemented construction, Stable quality, environmental protection.
- 7. Safety Shoes Catagory:

OB: Non-Safety, SB: With Steel Toe Only, SBP: With Steel Toe and Steel mid-sole S1: SB+Anti-static, S1P: S1+Steel Plate, S2: S1+Water Proof, S3: S1P+Water Proof

8. Tiger master safety shoes are used for workers to prevent the hurt from jobs. Your safety is always our concern!

| Item No:                       | TM285                                                                                                                                                   |  |  |  |
|--------------------------------|---------------------------------------------------------------------------------------------------------------------------------------------------------|--|--|--|
| Upper and Sole:                | Upper: Nylon fabric with PU coated Sole: EVA/RUBBER                                                                                                     |  |  |  |
| Toe:                           | 1. Composite toe cap to be impact resistant 200 joules.                                                                                                 |  |  |  |
|                                | 2. non is also provided.                                                                                                                                |  |  |  |
| Midsole :                      | 1. Aramid fiber mid-sole to be puncture resistant 1100 newtons.                                                                                         |  |  |  |
|                                | 2. non is also provided                                                                                                                                 |  |  |  |
| Tongue:                        | High density fabric                                                                                                                                     |  |  |  |
| Lining:                        | Soft air mesh fabric lining for a comfort fit & waterproof socks inside                                                                                 |  |  |  |
| Shoe pads:                     | Removable moulded HI-POLY insole offers superior underfoot support and cushioned comfort                                                                |  |  |  |
| Construction:                  | Cemented                                                                                                                                                |  |  |  |
| Height:                        | Low ankle                                                                                                                                               |  |  |  |
| Size:                          | 36-47                                                                                                                                                   |  |  |  |
| Standard:                      | CE EN ISO 20345 SB-P SRC or others                                                                                                                      |  |  |  |
| Guarantee:                     | 6 months The sole is not broken from the middle or pulled off within six month after the goods getting to destination port. No guarantee for the upper. |  |  |  |
| Function:                      | Slip/ oil/ acid/ petrol/ chemical/ impact/ puncture resistant, shock absorption, anti static. lightweight, metal free.                                  |  |  |  |
| Package:                       | 1 pair per color box, 10 pairs per carton. Carton size: 58.5 x 40 x 32.5 cm                                                                             |  |  |  |
| Load quantity of<br>Container: | 3300pairs /1x20' container<br>6600pairs /1x40' container                                                                                                |  |  |  |