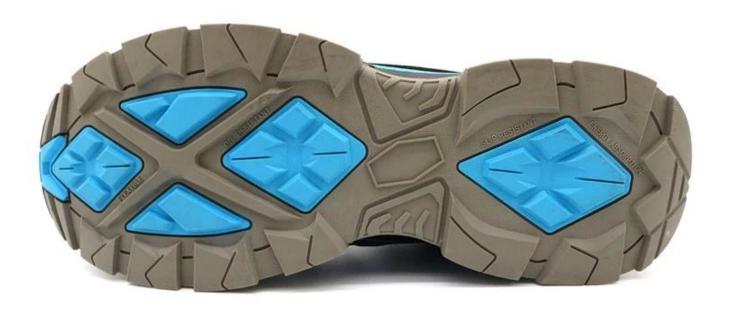

#### **TIGER MASTER**

- 1. Get the job done right in the tiger master safety shoes. These fast lacing system safety shoes are moisture-wicking lining to help keep your feet dry and a slip resistant rubber sole for excellent stability.
- 2. Composite toe cap and aramid fiber mid-sole that meets CE standards. To protect your feet toe without hazard. To protect your feet without puncture by nail or sharp objects.
- 3. Removable metatomical HI-POLY footbed provides long-lasting underfoot support and comfort.
- 4. Slip-resistant rubber outsole meets CE EN ISO 20345:2022 Non-Slip Testing Standards.
- 5. Made by nylon fabric with PU coated upper, Comfortable, highly flexible, anti dust and wind.
- 6. Cemented construction, Stable quality, environmental protection.
- 7. Safety Shoes Catagory:

OB: Non-Safety, SB: With Steel Toe Only, SBP: With Steel Toe and Steel mid-sole S1: SB+Anti-static, S1P: S1+Steel Plate, S2: S1+Water Proof, S3: S1P+Water Proof

8. Tiger master safety shoes are used for workers to prevent the hurt from jobs. Your safety is always our concern!

| Item No:                       | TM285                                                                                                                                                   |  |  |  |
|--------------------------------|---------------------------------------------------------------------------------------------------------------------------------------------------------|--|--|--|
| Upper and Sole:                | Upper: Nylon fabric with PU coated Sole: EVA/RUBBER                                                                                                     |  |  |  |
| Toe:                           | 1. Composite toe cap to be impact resistant 200 joules.                                                                                                 |  |  |  |
|                                | 2. non is also provided.                                                                                                                                |  |  |  |
| Midsole :                      | 1. Aramid fiber mid-sole to be puncture resistant 1100 newtons.                                                                                         |  |  |  |
|                                | 2. non is also provided                                                                                                                                 |  |  |  |
| Tongue:                        | High density fabric                                                                                                                                     |  |  |  |
| Lining:                        | Soft air mesh fabric lining for a comfort fit & waterproof socks inside                                                                                 |  |  |  |
| Shoe pads:                     | Removable moulded HI-POLY insole offers superior underfoot support and cushioned comfort                                                                |  |  |  |
| Construction:                  | Cemented                                                                                                                                                |  |  |  |
| Height:                        | Low ankle                                                                                                                                               |  |  |  |
| Size:                          | 36-47                                                                                                                                                   |  |  |  |
| Standard:                      | CE EN ISO 20345 SB-P SRC or others                                                                                                                      |  |  |  |
| Guarantee:                     | 6 months The sole is not broken from the middle or pulled off within six month after the goods getting to destination port. No guarantee for the upper. |  |  |  |
| Function:                      | Slip/ oil/ acid/ petrol/ chemical/ impact/ puncture resistant, shock absorption, anti static. lightweight, metal free.                                  |  |  |  |
| Package:                       | 1 pair per color box, 10 pairs per carton. Carton size: 58.5 x 40 x 32.5 cm                                                                             |  |  |  |
| Load quantity of<br>Container: | 3300pairs /1x20' container<br>6600pairs /1x40' container                                                                                                |  |  |  |