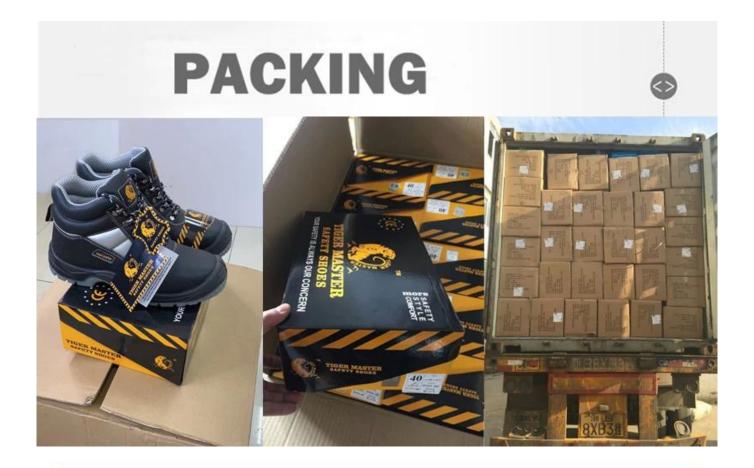

| Item No:                       | TM285                                                                                                                                                   |  |  |  |
|--------------------------------|---------------------------------------------------------------------------------------------------------------------------------------------------------|--|--|--|
| Upper and Sole:                | Upper: Nylon fabric with PU coated Sole: EVA/RUBBER                                                                                                     |  |  |  |
| Toe:                           | 1. Composite toe cap to be impact resistant 200 joules.                                                                                                 |  |  |  |
|                                | 2. non is also provided.                                                                                                                                |  |  |  |
| Midsole :                      | 1. Aramid fiber mid-sole to be puncture resistant 1100 newtons.                                                                                         |  |  |  |
|                                | 2. non is also provided                                                                                                                                 |  |  |  |
| Tongue:                        | High density fabric                                                                                                                                     |  |  |  |
| Lining:                        | Soft air mesh fabric lining for a comfort fit & waterproof socks inside                                                                                 |  |  |  |
| Shoe pads:                     | Removable moulded HI-POLY insole offers superior underfoot support and cushioned comfort                                                                |  |  |  |
| Construction:                  | Cemented                                                                                                                                                |  |  |  |
| Height:                        | Low ankle                                                                                                                                               |  |  |  |
| Size:                          | 36-47                                                                                                                                                   |  |  |  |
| Standard:                      | CE EN ISO 20345 SB-P SRC or others                                                                                                                      |  |  |  |
| Guarantee:                     | 6 months The sole is not broken from the middle or pulled off within six month after the goods getting to destination port. No guarantee for the upper. |  |  |  |
| Function:                      | Slip/ oil/ acid/ petrol/ chemical/ impact/ puncture resistant, shock absorption, anti static. lightweight, metal free.                                  |  |  |  |
| Package:                       | 1 pair per color box, 10 pairs per carton. Carton size: 58.5 x 40 x 32.5 cm                                                                             |  |  |  |
| Load quantity of<br>Container: | 3300pairs /1x20' container<br>6600pairs /1x40' container                                                                                                |  |  |  |