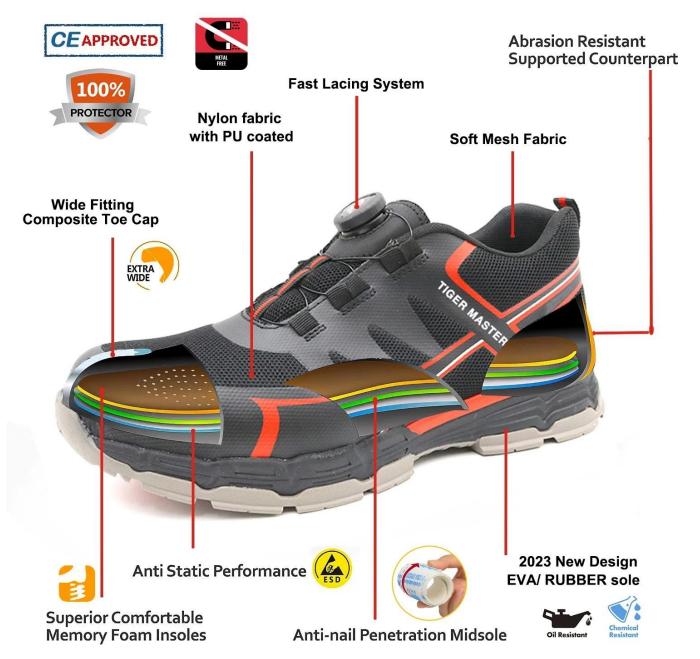

#### DESCRIPTION

#### **TIGER MASTER**

- 1. Get the job done right in the tiger master safety shoes. These fast lock system safety shoes are moisture-wicking lining to help keep your feet dry and a slip resistant rubber sole for excellent stability.
- 2. Composite toe cap and aramid fiber mid-sole that meets CE standards. To protect your feet toe without hazard. To protect your feet without puncture by nail or sharp objects.
- 3. Removable metatomical HI-POLY footbed provides long-lasting underfoot support and comfort.
- 4. Slip-resistant rubber outsole meets CE EN ISO 20345:2022 Non-Slip Testing Standards.
- 5. Made by nylon fabric with PU coated upper, Comfortable, highly flexible, anti dust and wind.
- 6. Cemented construction, Stable quality, environmental protection.
- 7. Safety Shoes Catagory:

OB: Non-Safety, SB: With Steel Toe Only, SBP: With Steel Toe and Steel mid-sole S1: SB+Anti-static, S1P: S1+Steel Plate, S2: S1+Water Proof, S3: S1P+Water Proof

8. Tiger master safety shoes are used for workers to prevent the hurt from jobs. Your safety is always our concern!

| Item No:                       | TM285                                                                                                                                                   |  |  |  |
|--------------------------------|---------------------------------------------------------------------------------------------------------------------------------------------------------|--|--|--|
| Upper and Sole:                | Upper: Nylon fabric with PU coated Sole: EVA/RUBBER                                                                                                     |  |  |  |
| Toe:                           | 1. Composite toe cap to be impact resistant 200 joules.                                                                                                 |  |  |  |
|                                | 2. non is also provided.                                                                                                                                |  |  |  |
| Midsole :                      | 1. Aramid fiber mid-sole to be puncture resistant 1100 newtons.                                                                                         |  |  |  |
|                                | 2. non is also provided                                                                                                                                 |  |  |  |
| Tongue:                        | High density fabric                                                                                                                                     |  |  |  |
| Lining:                        | Soft air mesh fabric lining for a comfort fit & waterproof socks inside                                                                                 |  |  |  |
| Shoe pads:                     | Removable moulded HI-POLY insole offers superior underfoot support and cushioned comfort                                                                |  |  |  |
| Construction:                  | Cemented                                                                                                                                                |  |  |  |
| Height:                        | Low ankle                                                                                                                                               |  |  |  |
| Size:                          | 36-47                                                                                                                                                   |  |  |  |
| Standard:                      | CE EN ISO 20345 SB-P SRC or others                                                                                                                      |  |  |  |
| Guarantee:                     | 6 months The sole is not broken from the middle or pulled off within six month after the goods getting to destination port. No guarantee for the upper. |  |  |  |
| Function:                      | Slip/ oil/ acid/ petrol/ chemical/ impact/ puncture resistant, shock absorption, anti static. lightweight, metal free.                                  |  |  |  |
| Package:                       | 1 pair per color box, 10 pairs per carton. Carton size: 58.5 x 40 x 32.5 cm                                                                             |  |  |  |
| Load quantity of<br>Container: | 3300pairs /1x20' container<br>6600pairs /1x40' container                                                                                                |  |  |  |