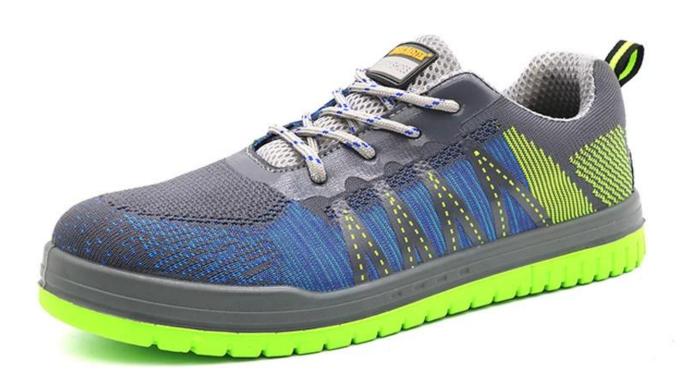

#### **TIGER MASTER**

- 1. Get the job done right in the tiger master safety shoes. These lace-up safety shoes are moisturewicking lining to help keep your feet dry and a slip resistant PU sole for excellent stability.
- 2. Composite toe cap and aramid fiber mid-sole that meets CE standards. To protect your feet toe without hazard. To protect your feet without puncture by nail or sharp objects.
- 3. Removable metatomical HI-POLY footbed provides long-lasting underfoot support and comfort.
- 4. Slip-resistant PU single density outsole meets CE EN ISO 20345:2022 Non-Slip Testing Standards.
- 5. Made by 3D fly knit fabric upper, Comfortable, highly flexible, breathable anti dust and wind.
- 6. Injection moulded construction, Stable quality, fast speed, environmental protection.
- 7. Safety Shoes Catagory:

| Item No:                       | TM286                                                                                                                                                   |  |  |  |  |
|--------------------------------|---------------------------------------------------------------------------------------------------------------------------------------------------------|--|--|--|--|
| Upper and Sole:                | Upper:3D fly knit fabric, Sole: PU dual density                                                                                                         |  |  |  |  |
| Toe:                           | 1. Composite toe cap to be impact resistant 200 joules.                                                                                                 |  |  |  |  |
|                                | 2. non is also provided.                                                                                                                                |  |  |  |  |
| Midsole :                      | 1. Aramid fiber mid-sole to be puncture resistant 1100 newtons.                                                                                         |  |  |  |  |
|                                | 2. non is also provided                                                                                                                                 |  |  |  |  |
| Tongue:                        | Mesh fabric                                                                                                                                             |  |  |  |  |
| Lining:                        | Soft air mesh fabric lining for a comfort fit                                                                                                           |  |  |  |  |
| Shoe pads:                     | Removable moulded HI-POLY insole offers superior underfoot support and cushioned comfort                                                                |  |  |  |  |
| Construction:                  | Injection moulded                                                                                                                                       |  |  |  |  |
| Height:                        | Low ankle                                                                                                                                               |  |  |  |  |
| Size:                          | 36-47                                                                                                                                                   |  |  |  |  |
| Standard:                      | CE EN ISO 20345 SB-P SRC or others                                                                                                                      |  |  |  |  |
| Guarantee:                     | 6 months The sole is not broken from the middle or pulled off within six month after the goods getting to destination port. No guarantee for the upper. |  |  |  |  |
| Function:                      | Slip/ oil/ acid/ petrol/ chemical/ impact/ puncture resistant, breathable, shock absorption, anti static. lightweight, metal free.                      |  |  |  |  |
| Package:                       | 1 pair per color box, 10 pairs per carton. Carton size: 58.5 x 40 x 32.5 cm                                                                             |  |  |  |  |
| Load quantity of<br>Container: | 3300pairs /1x20' container<br>6600pairs /1x40' container                                                                                                |  |  |  |  |