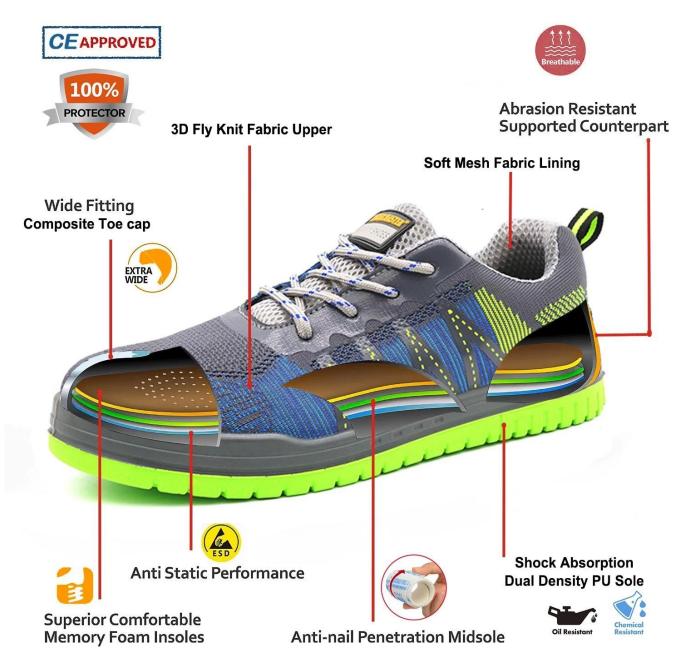

#### **TIGER MASTER**

- 1. Get the job done right in the tiger master safety shoes. These lace-up safety shoes are moisturewicking lining to help keep your feet dry and a slip resistant PU sole for excellent stability.
- 2. Composite toe cap and aramid fiber mid-sole that meets CE standards. To protect your feet toe without hazard. To protect your feet without puncture by nail or sharp objects.
- 3. Removable metatomical HI-POLY footbed provides long-lasting underfoot support and comfort.
- 4. Slip-resistant PU single density outsole meets CE EN ISO 20345:2022 Non-Slip Testing Standards.
- 5. Made by 3D fly knit fabric upper, Comfortable, highly flexible, breathable anti dust and wind.
- 6. Injection moulded construction, Stable quality, fast speed, environmental protection.
- 7. Safety Shoes Catagory:

OB: Non-Safety, SB: With Steel Toe Only, SBP: With Steel Toe and Steel mid-sole S1: SB+Anti-static, S1P: S1+Steel Plate, S2: S1+Water Proof, S3: S1P+Water Proof

8. Tiger master safety shoes are used for workers to prevent the hurt from jobs. Your safety is always our concern!

| Item No:                       | TM286                                                                                                                                                   |  |  |  |  |
|--------------------------------|---------------------------------------------------------------------------------------------------------------------------------------------------------|--|--|--|--|
| Upper and Sole:                | Upper:3D fly knit fabric, Sole: PU dual density                                                                                                         |  |  |  |  |
| Toe:                           | 1. Composite toe cap to be impact resistant 200 joules.                                                                                                 |  |  |  |  |
|                                | 2. non is also provided.                                                                                                                                |  |  |  |  |
| Midsole :                      | 1. Aramid fiber mid-sole to be puncture resistant 1100 newtons.                                                                                         |  |  |  |  |
|                                | 2. non is also provided                                                                                                                                 |  |  |  |  |
| Tongue:                        | Mesh fabric                                                                                                                                             |  |  |  |  |
| Lining:                        | Soft air mesh fabric lining for a comfort fit                                                                                                           |  |  |  |  |
| Shoe pads:                     | Removable moulded HI-POLY insole offers superior underfoot support and cushioned comfort                                                                |  |  |  |  |
| Construction:                  | Injection moulded                                                                                                                                       |  |  |  |  |
| Height:                        | Low ankle                                                                                                                                               |  |  |  |  |
| Size:                          | 36-47                                                                                                                                                   |  |  |  |  |
| Standard:                      | CE EN ISO 20345 SB-P SRC or others                                                                                                                      |  |  |  |  |
| Guarantee:                     | 6 months The sole is not broken from the middle or pulled off within six month after the goods getting to destination port. No guarantee for the upper. |  |  |  |  |
| Function:                      | Slip/ oil/ acid/ petrol/ chemical/ impact/ puncture resistant, breathable, shock absorption, anti static. lightweight, metal free.                      |  |  |  |  |
| Package:                       | 1 pair per color box, 10 pairs per carton. Carton size: 58.5 x 40 x 32.5 cm                                                                             |  |  |  |  |
| Load quantity of<br>Container: | 3300pairs /1x20' container<br>6600pairs /1x40' container                                                                                                |  |  |  |  |