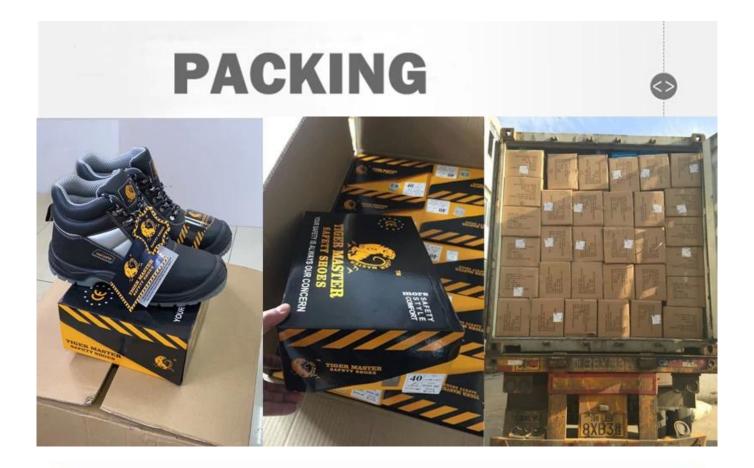

| Item No:                       | TM286                                                                                                                                                   |  |  |  |  |
|--------------------------------|---------------------------------------------------------------------------------------------------------------------------------------------------------|--|--|--|--|
| Upper and Sole:                | Upper:3D fly knit fabric, Sole: PU dual density                                                                                                         |  |  |  |  |
| Toe:                           | 1. Composite toe cap to be impact resistant 200 joules.                                                                                                 |  |  |  |  |
|                                | 2. non is also provided.                                                                                                                                |  |  |  |  |
| Midsole :                      | 1. Aramid fiber mid-sole to be puncture resistant 1100 newtons.                                                                                         |  |  |  |  |
|                                | 2. non is also provided                                                                                                                                 |  |  |  |  |
| Tongue:                        | Mesh fabric                                                                                                                                             |  |  |  |  |
| Lining:                        | Soft air mesh fabric lining for a comfort fit                                                                                                           |  |  |  |  |
| Shoe pads:                     | Removable moulded HI-POLY insole offers superior underfoot support and cushioned comfort                                                                |  |  |  |  |
| Construction:                  | Injection moulded                                                                                                                                       |  |  |  |  |
| Height:                        | Low ankle                                                                                                                                               |  |  |  |  |
| Size:                          | 36-47                                                                                                                                                   |  |  |  |  |
| Standard:                      | CE EN ISO 20345 SB-P SRC or others                                                                                                                      |  |  |  |  |
| Guarantee:                     | 6 months The sole is not broken from the middle or pulled off within six month after the goods getting to destination port. No guarantee for the upper. |  |  |  |  |
| Function:                      | Slip/ oil/ acid/ petrol/ chemical/ impact/ puncture resistant, breathable, shock absorption, anti static. lightweight, metal free.                      |  |  |  |  |
| Package:                       | 1 pair per color box, 10 pairs per carton. Carton size: 58.5 x 40 x 32.5 cm                                                                             |  |  |  |  |
| Load quantity of<br>Container: | 3300pairs /1x20' container<br>6600pairs /1x40' container                                                                                                |  |  |  |  |