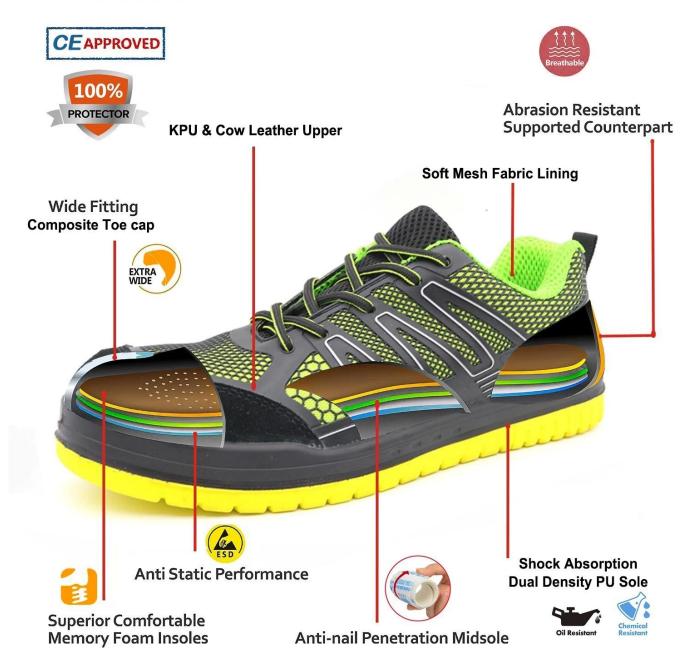

#### DESCRIPTION

#### **TIGER MASTER**

- 1. Get the job done right in the tiger master safety shoes. These lace-up safety shoes are moisturewicking lining to help keep your feet dry and a slip resistant PU sole for excellent stability.
- 2. Composite toe cap and aramid fiber mid-sole that meets CE standards. To protect your feet toe without hazard. To protect your feet without puncture by nail or sharp objects.
- 3. Removable metatomical HI-POLY footbed provides long-lasting underfoot support and comfort.
- 4. Slip-resistant PU dual density outsole meets CE EN ISO 20345:2022 Non-Slip Testing Standards.
- 5. Made by KPU & leather upper, Comfortable, highly flexible, breathable anti dust and wind.
- 6. Injection moulded construction, Stable quality, fast speed, environmental protection.
- 7. Safety Shoes Catagory:

OB: Non-Safety, SB: With Steel Toe Only, SBP: With Steel Toe and Steel mid-sole S1: SB+Anti-static, S1P: S1+Steel Plate, S2: S1+Water Proof, S3: S1P+Water Proof

8. Tiger master safety shoes are used for workers to prevent the hurt from jobs. Your safety is always our concern!

| Item No:                       | TM287                                                                                                                                                   |  |  |  |  |
|--------------------------------|---------------------------------------------------------------------------------------------------------------------------------------------------------|--|--|--|--|
| Upper and Sole:                | Upper: KPU & leather upper, Sole: PU dual density                                                                                                       |  |  |  |  |
| Toe:                           | 1. Composite toe cap to be impact resistant 200 joules.                                                                                                 |  |  |  |  |
|                                | 2. non is also provided.                                                                                                                                |  |  |  |  |
| Midsole :                      | 1. Aramid fiber mid-sole to be puncture resistant 1100 newtons.                                                                                         |  |  |  |  |
|                                | 2. non is also provided                                                                                                                                 |  |  |  |  |
| Tongue:                        | Mesh fabric                                                                                                                                             |  |  |  |  |
| Lining:                        | Soft air mesh fabric lining for a comfort fit                                                                                                           |  |  |  |  |
| Shoe pads:                     | Removable moulded HI-POLY insole offers superior underfoot support and cushioned comfort                                                                |  |  |  |  |
| Construction:                  | Injection moulded                                                                                                                                       |  |  |  |  |
| Height:                        | Low ankle                                                                                                                                               |  |  |  |  |
| Size:                          | 36-47                                                                                                                                                   |  |  |  |  |
| Standard:                      | CE EN ISO 20345 SB-P SRC or others                                                                                                                      |  |  |  |  |
| Guarantee:                     | 6 months The sole is not broken from the middle or pulled off within six month after the goods getting to destination port. No guarantee for the upper. |  |  |  |  |
| Function:                      | Slip/ oil/ acid/ petrol/ chemical/ impact/ puncture resistant, breathable, shock absorption, anti static. lightweight, metal free.                      |  |  |  |  |
| Package:                       | 1 pair per color box, 10 pairs per carton. Carton size: 58.5 x 40 x 32.5 cm                                                                             |  |  |  |  |
| Load quantity of<br>Container: | 3300pairs /1x20' container<br>6600pairs /1x40' container                                                                                                |  |  |  |  |