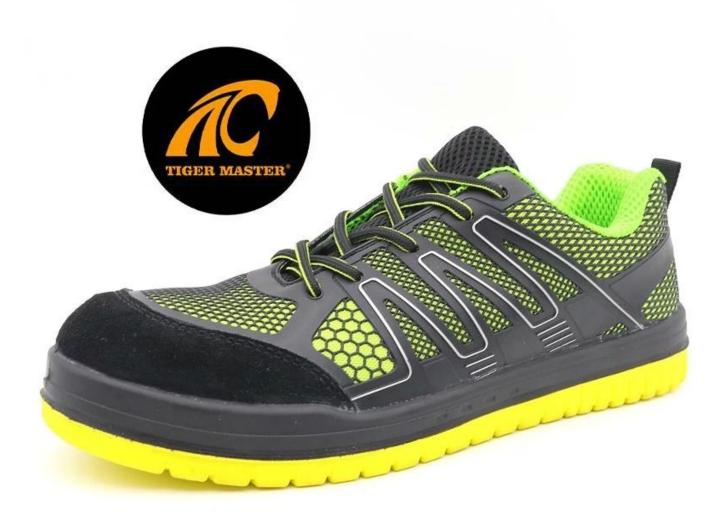

#### **TIGER MASTER**

- 1. Get the job done right in the tiger master safety shoes. These lace-up safety shoes are moisturewicking lining to help keep your feet dry and a slip resistant PU sole for excellent stability.
- 2. Composite toe cap and aramid fiber mid-sole that meets CE standards. To protect your feet toe without hazard. To protect your feet without puncture by nail or sharp objects.
- 3. Removable metatomical HI-POLY footbed provides long-lasting underfoot support and comfort.
- 4. Slip-resistant PU dual density outsole meets CE EN ISO 20345:2022 Non-Slip Testing Standards.
- 5. Made by KPU & leather upper, Comfortable, highly flexible, breathable anti dust and wind.
- 6. Injection moulded construction, Stable quality, fast speed, environmental protection.
- 7. Safety Shoes Catagory:

| Item No:                       | TM287                                                                                                                                                   |  |  |  |  |
|--------------------------------|---------------------------------------------------------------------------------------------------------------------------------------------------------|--|--|--|--|
| Upper and Sole:                | Upper: KPU & leather upper, Sole: PU dual density                                                                                                       |  |  |  |  |
| Toe:                           | 1. Composite toe cap to be impact resistant 200 joules.                                                                                                 |  |  |  |  |
|                                | 2. non is also provided.                                                                                                                                |  |  |  |  |
| Midsole :                      | 1. Aramid fiber mid-sole to be puncture resistant 1100 newtons.                                                                                         |  |  |  |  |
|                                | 2. non is also provided                                                                                                                                 |  |  |  |  |
| Tongue:                        | Mesh fabric                                                                                                                                             |  |  |  |  |
| Lining:                        | Soft air mesh fabric lining for a comfort fit                                                                                                           |  |  |  |  |
| Shoe pads:                     | Removable moulded HI-POLY insole offers superior underfoot support and cushioned comfort                                                                |  |  |  |  |
| Construction:                  | Injection moulded                                                                                                                                       |  |  |  |  |
| Height:                        | Low ankle                                                                                                                                               |  |  |  |  |
| Size:                          | 36-47                                                                                                                                                   |  |  |  |  |
| Standard:                      | CE EN ISO 20345 SB-P SRC or others                                                                                                                      |  |  |  |  |
| Guarantee:                     | 6 months The sole is not broken from the middle or pulled off within six month after the goods getting to destination port. No guarantee for the upper. |  |  |  |  |
| Function:                      | Slip/ oil/ acid/ petrol/ chemical/ impact/ puncture resistant, breathable, shock absorption, anti static. lightweight, metal free.                      |  |  |  |  |
| Package:                       | 1 pair per color box, 10 pairs per carton. Carton size: 58.5 x 40 x 32.5 cm                                                                             |  |  |  |  |
| Load quantity of<br>Container: | 3300pairs /1x20' container<br>6600pairs /1x40' container                                                                                                |  |  |  |  |