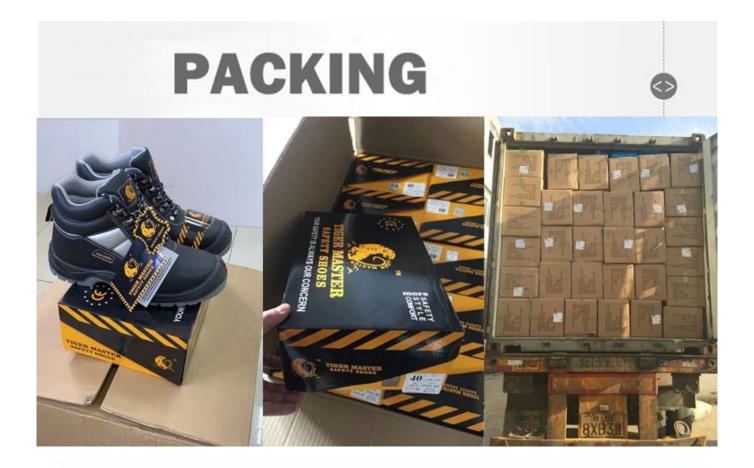

| Item No:                       | TM287                                                                                                                                                   |  |  |  |  |
|--------------------------------|---------------------------------------------------------------------------------------------------------------------------------------------------------|--|--|--|--|
| Upper and Sole:                | Upper: KPU & leather upper, Sole: PU dual density                                                                                                       |  |  |  |  |
| Toe:                           | 1. Composite toe cap to be impact resistant 200 joules.                                                                                                 |  |  |  |  |
|                                | 2. non is also provided.                                                                                                                                |  |  |  |  |
| Midsole :                      | 1. Aramid fiber mid-sole to be puncture resistant 1100 newtons.                                                                                         |  |  |  |  |
|                                | 2. non is also provided                                                                                                                                 |  |  |  |  |
| Tongue:                        | Mesh fabric                                                                                                                                             |  |  |  |  |
| Lining:                        | Soft air mesh fabric lining for a comfort fit                                                                                                           |  |  |  |  |
| Shoe pads:                     | Removable moulded HI-POLY insole offers superior underfoot support and cushioned comfort                                                                |  |  |  |  |
| Construction:                  | Injection moulded                                                                                                                                       |  |  |  |  |
| Height:                        | Low ankle                                                                                                                                               |  |  |  |  |
| Size:                          | 36-47                                                                                                                                                   |  |  |  |  |
| Standard:                      | CE EN ISO 20345 SB-P SRC or others                                                                                                                      |  |  |  |  |
| Guarantee:                     | 6 months The sole is not broken from the middle or pulled off within six month after the goods getting to destination port. No guarantee for the upper. |  |  |  |  |
| Function:                      | Slip/ oil/ acid/ petrol/ chemical/ impact/ puncture resistant, breathable, shock absorption, anti static. lightweight, metal free.                      |  |  |  |  |
| Package:                       | 1 pair per color box, 10 pairs per carton. Carton size: 58.5 x 40 x 32.5 cm                                                                             |  |  |  |  |
| Load quantity of<br>Container: | 3300pairs /1x20' container<br>6600pairs /1x40' container                                                                                                |  |  |  |  |