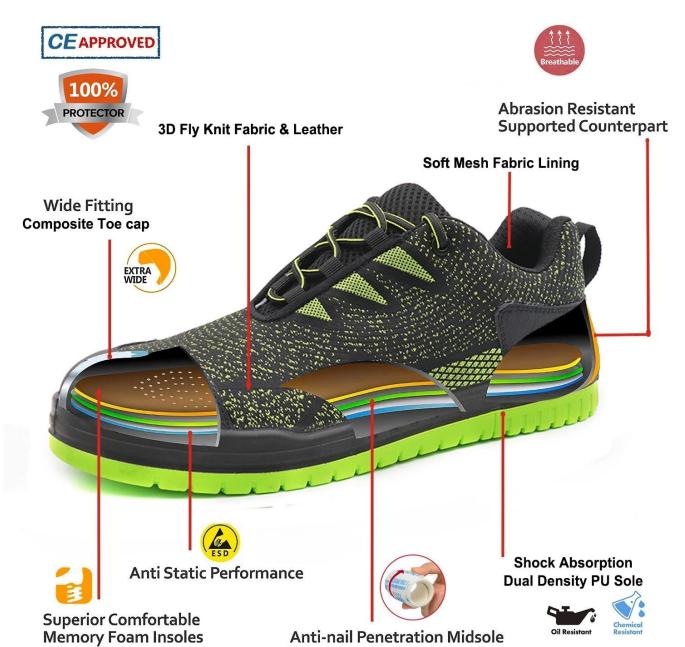

#### **TIGER MASTER**

- 1. Get the job done right in the tiger master safety shoes. These lace-up safety shoes are moisturewicking lining to help keep your feet dry and a slip resistant PU sole for excellent stability.
- 2. Composite toe cap and aramid fiber mid-sole that meets CE standards. To protect your feet toe without hazard. To protect your feet without puncture by nail or sharp objects.
- 3. Removable metatomical HI-POLY footbed provides long-lasting underfoot support and comfort.
- 4. Slip-resistant PU single density outsole meets CE EN ISO 20345:2022 Non-Slip Testing Standards.
- 5. Made by 3D fly knit fabric & leather upper, Comfortable, highly flexible, breathable anti dust and wind.
- 6. Injection moulded construction, Stable quality, fast speed, environmental protection.
- 7. Safety Shoes Catagory:

OB: Non-Safety, SB: With Steel Toe Only, SBP: With Steel Toe and Steel mid-sole S1: SB+Anti-static, S1P: S1+Steel Plate, S2: S1+Water Proof, S3: S1P+Water Proof

8. Tiger master safety shoes are used for workers to prevent the hurt from jobs. Your safety is always our concern!

| Item No:                       | TM288                                                                                                                                                   |  |  |  |
|--------------------------------|---------------------------------------------------------------------------------------------------------------------------------------------------------|--|--|--|
| Upper and Sole:                | Upper:3D fly knit fabric & leather, Sole: PU dua density                                                                                                |  |  |  |
| Toe:                           | 1. Composite toe cap to be impact resistant 200 joules.                                                                                                 |  |  |  |
|                                | 2. non is also provided.                                                                                                                                |  |  |  |
| Midsole :                      | 1. Aramid fiber mid-sole to be puncture resistant 1100 newtons.                                                                                         |  |  |  |
|                                | 2. non is also provided                                                                                                                                 |  |  |  |
| Tongue:                        | Mesh fabric                                                                                                                                             |  |  |  |
| Lining:                        | Soft air mesh fabric lining for a comfort fit                                                                                                           |  |  |  |
| Shoe pads:                     | Removable moulded HI-POLY insole offers superior underfoot support and cushioned comfort                                                                |  |  |  |
| Construction:                  | Injection moulded                                                                                                                                       |  |  |  |
| Height:                        | Low ankle                                                                                                                                               |  |  |  |
| Size:                          | 36-47                                                                                                                                                   |  |  |  |
| Standard:                      | CE EN ISO 20345 SB-P SRC or others                                                                                                                      |  |  |  |
| Guarantee:                     | 6 months The sole is not broken from the middle or pulled off within six month after the goods getting to destination port. No guarantee for the upper. |  |  |  |
| Function:                      | Slip/ oil/ acid/ petrol/ chemical/ impact/ puncture resistant, breathable, shock absorption, anti static. lightweight, metal free.                      |  |  |  |
| Package:                       | 1 pair per color box, 10 pairs per carton. Carton size: 58.5 x 40 x 32.5 cm                                                                             |  |  |  |
| Load quantity of<br>Container: | 3300pairs /1x20' container<br>6600pairs /1x40' container                                                                                                |  |  |  |