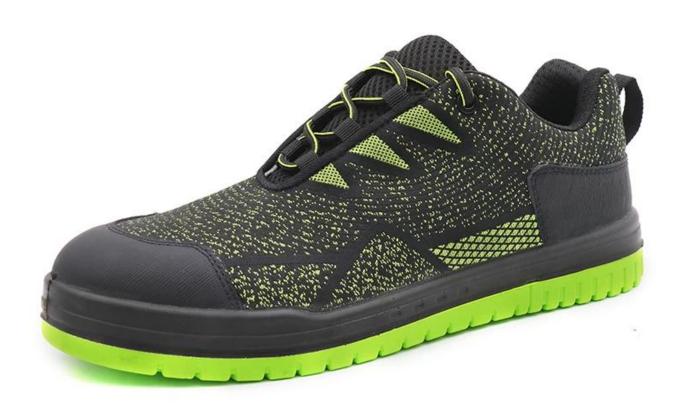

#### **TIGER MASTER**

- 1. Get the job done right in the tiger master safety shoes. These lace-up safety shoes are moisturewicking lining to help keep your feet dry and a slip resistant PU sole for excellent stability.
- 2. Composite toe cap and aramid fiber mid-sole that meets CE standards. To protect your feet toe without hazard. To protect your feet without puncture by nail or sharp objects.
- 3. Removable metatomical HI-POLY footbed provides long-lasting underfoot support and comfort.
- 4. Slip-resistant PU single density outsole meets CE EN ISO 20345:2022 Non-Slip Testing Standards.
- 5. Made by 3D fly knit fabric & leather upper, Comfortable, highly flexible, breathable anti dust and wind.
- 6. Injection moulded construction, Stable quality, fast speed, environmental protection.
- 7. Safety Shoes Catagory:

| Item No:                       | TM288                                                                                                                                                   |  |  |  |
|--------------------------------|---------------------------------------------------------------------------------------------------------------------------------------------------------|--|--|--|
| Upper and Sole:                | Upper:3D fly knit fabric & leather, Sole: PU dua density                                                                                                |  |  |  |
| Toe:                           | 1. Composite toe cap to be impact resistant 200 joules.                                                                                                 |  |  |  |
|                                | 2. non is also provided.                                                                                                                                |  |  |  |
| Midsole :                      | 1. Aramid fiber mid-sole to be puncture resistant 1100 newtons.                                                                                         |  |  |  |
|                                | 2. non is also provided                                                                                                                                 |  |  |  |
| Tongue:                        | Mesh fabric                                                                                                                                             |  |  |  |
| Lining:                        | Soft air mesh fabric lining for a comfort fit                                                                                                           |  |  |  |
| Shoe pads:                     | Removable moulded HI-POLY insole offers superior underfoot support and cushioned comfort                                                                |  |  |  |
| Construction:                  | Injection moulded                                                                                                                                       |  |  |  |
| Height:                        | Low ankle                                                                                                                                               |  |  |  |
| Size:                          | 36-47                                                                                                                                                   |  |  |  |
| Standard:                      | CE EN ISO 20345 SB-P SRC or others                                                                                                                      |  |  |  |
| Guarantee:                     | 6 months The sole is not broken from the middle or pulled off within six month after the goods getting to destination port. No guarantee for the upper. |  |  |  |
| Function:                      | Slip/ oil/ acid/ petrol/ chemical/ impact/ puncture resistant, breathable, shock absorption, anti static. lightweight, metal free.                      |  |  |  |
| Package:                       | 1 pair per color box, 10 pairs per carton. Carton size: 58.5 x 40 x 32.5 cm                                                                             |  |  |  |
| Load quantity of<br>Container: | 3300pairs /1x20' container<br>6600pairs /1x40' container                                                                                                |  |  |  |