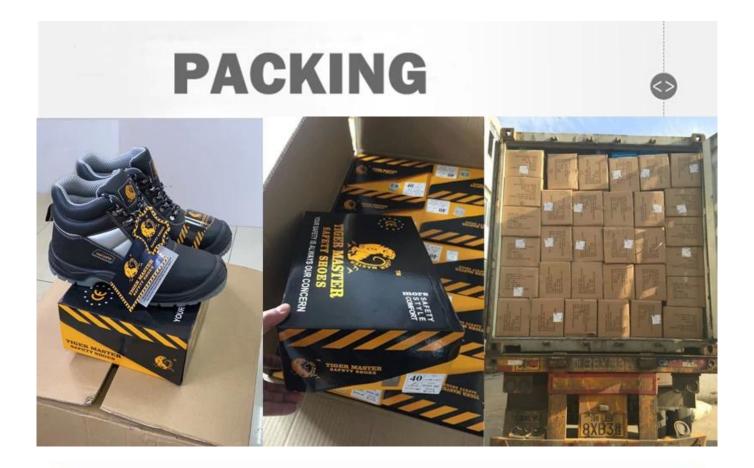

| Item No:                       | TM288                                                                                                                                                   |  |  |  |
|--------------------------------|---------------------------------------------------------------------------------------------------------------------------------------------------------|--|--|--|
| Upper and Sole:                | Upper:3D fly knit fabric & leather, Sole: PU dua density                                                                                                |  |  |  |
| Toe:                           | 1. Composite toe cap to be impact resistant 200 joules.                                                                                                 |  |  |  |
|                                | 2. non is also provided.                                                                                                                                |  |  |  |
| Midsole :                      | 1. Aramid fiber mid-sole to be puncture resistant 1100 newtons.                                                                                         |  |  |  |
|                                | 2. non is also provided                                                                                                                                 |  |  |  |
| Tongue:                        | Mesh fabric                                                                                                                                             |  |  |  |
| Lining:                        | Soft air mesh fabric lining for a comfort fit                                                                                                           |  |  |  |
| Shoe pads:                     | Removable moulded HI-POLY insole offers superior underfoot support and cushioned comfort                                                                |  |  |  |
| Construction:                  | Injection moulded                                                                                                                                       |  |  |  |
| Height:                        | Low ankle                                                                                                                                               |  |  |  |
| Size:                          | 36-47                                                                                                                                                   |  |  |  |
| Standard:                      | CE EN ISO 20345 SB-P SRC or others                                                                                                                      |  |  |  |
| Guarantee:                     | 6 months The sole is not broken from the middle or pulled off within six month after the goods getting to destination port. No guarantee for the upper. |  |  |  |
| Function:                      | Slip/ oil/ acid/ petrol/ chemical/ impact/ puncture resistant, breathable, shock absorption, anti static. lightweight, metal free.                      |  |  |  |
| Package:                       | 1 pair per color box, 10 pairs per carton. Carton size: 58.5 x 40 x 32.5 cm                                                                             |  |  |  |
| Load quantity of<br>Container: | 3300pairs /1x20' container<br>6600pairs /1x40' container                                                                                                |  |  |  |