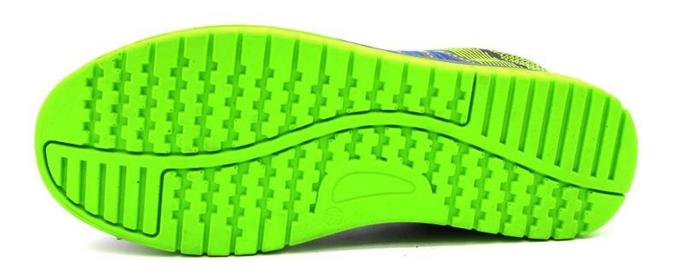

#### **TIGER MASTER**

- 1. Get the job done right in the tiger master safety shoes. These lace-up safety shoes are moisturewicking lining to help keep your feet dry and a slip resistant PU sole for excellent stability.
- 2. Composite toe cap and aramid fiber mid-sole that meets CE standards. To protect your feet toe without hazard. To protect your feet without puncture by nail or sharp objects.
- 3. Removable metatomical HI-POLY footbed provides long-lasting underfoot support and comfort.
- 4. Slip-resistant PU single density outsole meets CE EN ISO 20345:2022 Non-Slip Testing Standards.
- 5. Made by 3D fly knit fabric & leather upper, Comfortable, highly flexible, breathable anti dust and wind.
- 6. Injection moulded construction, Stable quality, fast speed, environmental protection.
- 7. Safety Shoes Catagory:

| Item No:                       | TM288                                                                                                                                                   |  |  |  |
|--------------------------------|---------------------------------------------------------------------------------------------------------------------------------------------------------|--|--|--|
| Upper and Sole:                | Upper:3D fly knit fabric & leather, Sole: PU dua density                                                                                                |  |  |  |
| Toe:                           | 1. Composite toe cap to be impact resistant 200 joules.                                                                                                 |  |  |  |
|                                | 2. non is also provided.                                                                                                                                |  |  |  |
| Midsole :                      | 1. Aramid fiber mid-sole to be puncture resistant 1100 newtons.                                                                                         |  |  |  |
|                                | 2. non is also provided                                                                                                                                 |  |  |  |
| Tongue:                        | Mesh fabric                                                                                                                                             |  |  |  |
| Lining:                        | Soft air mesh fabric lining for a comfort fit                                                                                                           |  |  |  |
| Shoe pads:                     | Removable moulded HI-POLY insole offers superior underfoot support and cushioned comfort                                                                |  |  |  |
| Construction:                  | Injection moulded                                                                                                                                       |  |  |  |
| Height:                        | Low ankle                                                                                                                                               |  |  |  |
| Size:                          | 36-47                                                                                                                                                   |  |  |  |
| Standard:                      | CE EN ISO 20345 SB-P SRC or others                                                                                                                      |  |  |  |
| Guarantee:                     | 6 months The sole is not broken from the middle or pulled off within six month after the goods getting to destination port. No guarantee for the upper. |  |  |  |
| Function:                      | Slip/ oil/ acid/ petrol/ chemical/ impact/ puncture resistant, breathable, shock absorption, anti static. lightweight, metal free.                      |  |  |  |
| Package:                       | 1 pair per color box, 10 pairs per carton. Carton size: 58.5 x 40 x 32.5 cm                                                                             |  |  |  |
| Load quantity of<br>Container: | 3300pairs /1x20' container<br>6600pairs /1x40' container                                                                                                |  |  |  |