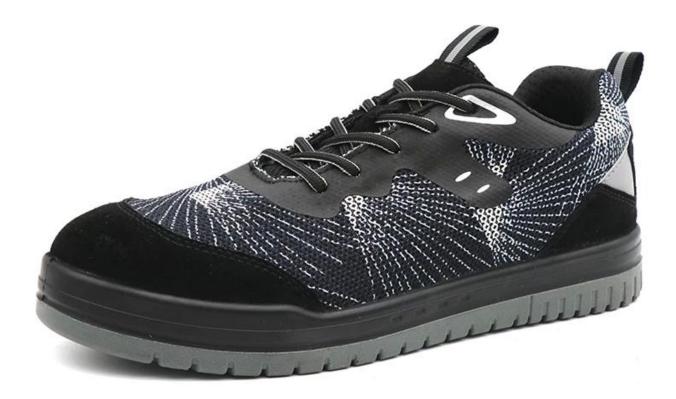

pulled off within six month after the<br>goods getting to destination port. No guarantee for the upper. |
| Function:                      | Slip/ oil/ acid/ petrol/ chemical/ impact/ puncture resistant, breathable, shock absorption, anti static. lightweight, metal free.                            |
| Package:                       | 1 pair per color box, 10 pairs per carton. Carton size: 58.5 x 40 x 32.5 cm                                                                                   |
| Load quantity of<br>Container: | 3300pairs /1x20' container<br>6600pairs /1x40' container                                                                                                      |

## **PRODUCT PICTURES**

#### **TIGER MASTER**



RESISTANT

CHEMICAL RESISTANT

ANTI-NAIL MIDSOLE

OIL







# PACKING



#### **COMPANY INFORMATION**

## TIGER MASTER

Tiger Master is safety shoes and PVC rain boots manufacturer. We have been qualified ISO 9001:2015 quality management system. Also, some of our hot sale models have qualified CE ENISO 20345:2011 and ASTM F2413-18. Meanwhile, we are also a professional brand for **PPE** (**Personal protective equipment**), especially in the fields of safety gloves, working garments, helmets, safety vest, ear muff/plug, safety harness, rain coat/suit etc.

Thank you for your interest of Tiger Master, hope you can find the products you want and start our business cooperation. If you need more information, please do not hesitate to contact us, we are always ready here.



#### **TIGER MASTER OFFICE SHOW**



#### **TIGER MASTER SAMPLE ROOM**



#