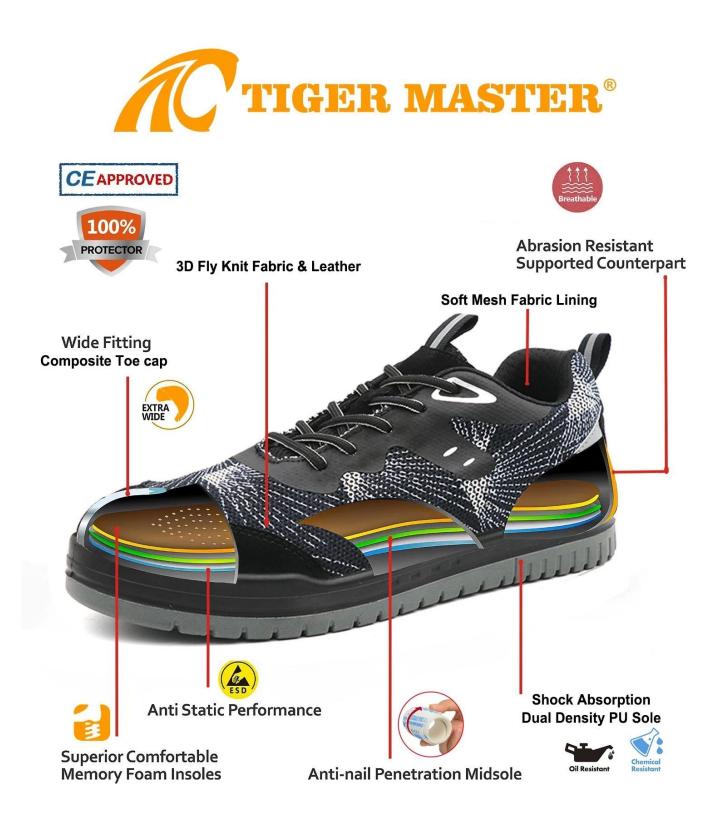

2. Composite toe cap and aramid fiber mid-sole that meets CE standards. To protect your feet toe without hazard. To protect your feet without puncture by nail or sharp objects.

3. Removable metatomical HI-POLY footbed provides long-lasting underfoot support and comfort.

4. Slip-resistant PU dual density outsole meets CE EN ISO 20345:2022 Non-Slip Testing Standards.

- 5. Made by 3D fly knit fabric & leather upper, Comfortable, highly flexible, breathable anti dust and wind.
- 6. Injection moulded construction, Stable quality, fast speed, environmental protection.
- 7. Safety Shoes Catagory:

| Item No:                       | TM295                                                                                                                                                         |
|--------------------------------|---------------------------------------------------------------------------------------------------------------------------------------------------------------|
| Upper and Sole:                | Upper:3D fly knit fabric & leather, Sole: PU dual density                                                                                                     |
| Toe:                           | 1. Composite toe cap to be impact resistant 200 joules.                                                                                                       |
|                                | 2. non is also provided.                                                                                                                                      |
| Midsole :                      | 1. Aramid fiber mid-sole to be puncture resistant 1100 newtons.                                                                                               |
|                                | 2. non is also provided                                                                                                                                       |
| Tongue:                        | Mesh fabric                                                                                                                                                   |
| Lining:                        | Soft air mesh fabric lining for a comfort fit                                                                                                                 |
| Shoe pads:                     | Removable moulded HI-POLY insole offers superior underfoot support and cushioned comfort                                                                      |
| Construction:                  | Injection moulded                                                                                                                                             |
| Height:                        | Low ankle                                                                                                                                                     |
| Size:                          | 36-47                                                                                                                                                         |
| Standard:                      | CE EN ISO 20345 SB-P SRC or others                                                                                                                            |
| Guarantee:                     | 6 months<br>The sole is not broken from the middle or pulled off within six month after the<br>goods getting to destination port. No guarantee for the upper. |
| Function:                      | Slip/ oil/ acid/ petrol/ chemical/ impact/ puncture resistant, breathable, shock absorption, anti static. lightweight, metal free.                            |
| Package:                       | 1 pair per color box, 10 pairs per carton. Carton size: 58.5 x 40 x 32.5 cm                                                                                   |
| Load quantity of<br>Container: | 3300pairs /1x20' container<br>6600pairs /1x40' container                                                                                                      |