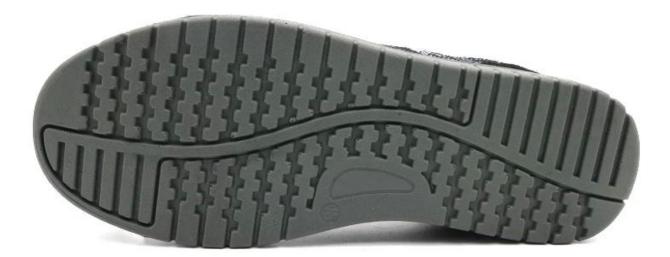

4. Slip-resistant PU dual density outsole meets CE EN ISO 20345:2022 Non-Slip Testing Standards.

- 5. Made by 3D fly knit fabric & leather upper, Comfortable, highly flexible, breathable anti dust and wind.
- 6. Injection moulded construction, Stable quality, fast speed, environmental protection.
- 7. Safety Shoes Catagory:

## **PRODUCT PICTURES**