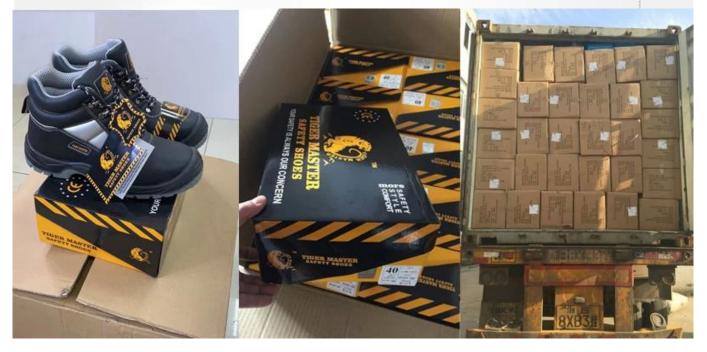

hin six month after the<br>goods getting to destination port. No guarantee for the upper. |
| Function:                      | Slip/ oil/ acid/ petrol/ chemical/ impact/ puncture resistant, breathable, shock absorption, anti static. lightweight, metal free.                            |
| Package:                       | 1 pair per color box, 10 pairs per carton. Carton size: 58.5 x 40 x 32.5 cm                                                                                   |
| Load quantity of<br>Container: | 3300pairs /1x20' container<br>6600pairs /1x40' container                                                                                                      |

## **PRODUCT PICTURES**

#### **TIGER MASTER**



RESISTANT

CHEMICAL RESISTANT

ANTI-NAIL MIDSOLE

OIL







# PACKING



#### **COMPANY INFORMATION**

## TIGER MASTER

Tiger Master is safety shoes and PVC rain boots manufacturer. We have been qualified ISO 9001:2015 quality management system. Also, some of our hot sale models have qualified CE ENISO 20345:2011 and ASTM F2413-18. Meanwhile, we are also a professional brand for **PPE** (**Personal protective equipment**), especially in the fields of safety gloves, working garments, helmets, safety vest, ear muff/plug, safety harness, rain coat/suit etc.

Thank you for your interest of Tiger Master, hope you can find the products you want and start our business cooperation. If you need more information, please do not hesitate to contact us, we are always ready here.



#### **TIGER MASTER OFFICE SHOW**



#### **TIGER MASTER SAMPLE ROOM**



# **SAFETY SHOES