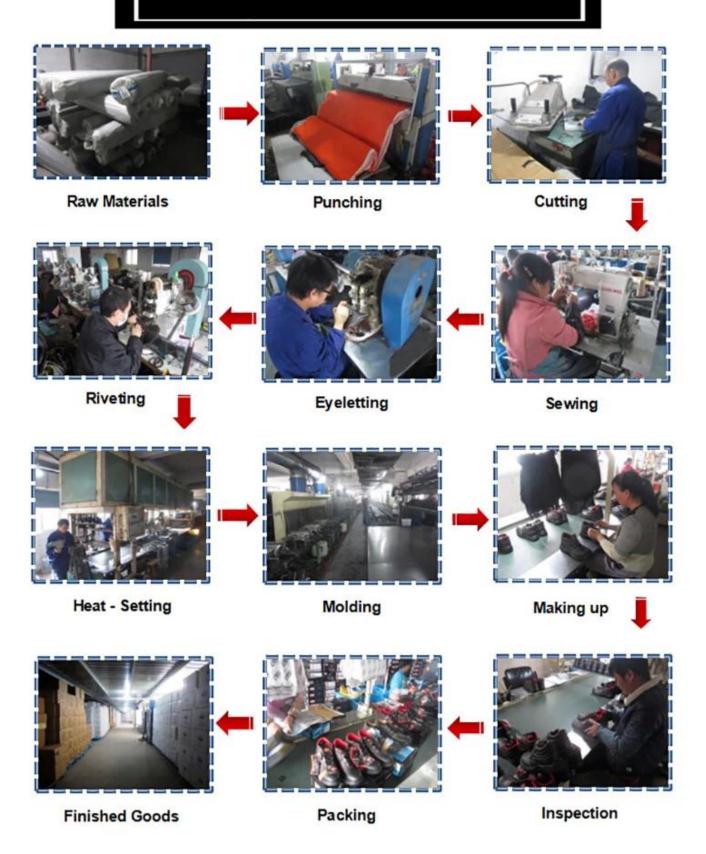

odels have qualified CE ENISO 20345:2011 and ASTM F2413-18. Meanwhile, we are also a professional brand for **PPE** (**Personal protective equipment**), especially in the fields of safety gloves, working garments, helmets, safety vest, ear muff/plug, safety harness, rain coat/suit etc.

Thank you for your interest of Tiger Master, hope you can find the products you want and start our business cooperation. If you need more information, please do not hesitate to contact us, we are always ready here.







#### **TIGER MASTER OFFICE SHOW**





#### **TIGER MASTER SAMPLE ROOM**





## **SAFETY SHOES TEST**





Toecap Test≥200 Joules



Midsole Test≥1200 Newtons



**ESD Anti-Static Test** 



Tear Strength ≥120N



Bondness Test ≥4.0N/mm



Flex Tester ≥ 36,000T

# **Production Process**



# PERSONAL PROTECTIVE EQUIPMENT WORK SAFETY SOLUTION PROVIDER