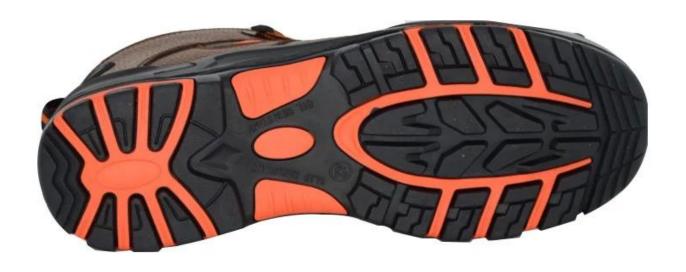

### **Product Description**

| Product Name:                  | High qualities brown cow leather oil and gas industry safety shoes boots                                                                                                |  |  |  |  |
|--------------------------------|-------------------------------------------------------------------------------------------------------------------------------------------------------------------------|--|--|--|--|
| Item No:                       | TM301                                                                                                                                                                   |  |  |  |  |
| Upper and Sole:                | Upper: Genuine nubuck leather & pig leather; Sole: PU & rubber                                                                                                          |  |  |  |  |
| Toe:                           | 1. Composite toe cap to be impact resistant 200 joules. To protect your feet toe without hazard.                                                                        |  |  |  |  |
|                                | 2. non is also provided.                                                                                                                                                |  |  |  |  |
| Midsole :                      | 1. Non-metallic anti-penetration insoles to be puncture resistant 1100 newtons. To protect your feet without puncture by nail or sharp objects.                         |  |  |  |  |
|                                | 2. non is also provided                                                                                                                                                 |  |  |  |  |
| Collar:                        | Soft black leather                                                                                                                                                      |  |  |  |  |
| Tongue:                        | Black cow leather                                                                                                                                                       |  |  |  |  |
| Lining:                        | Suede leather & pig leather                                                                                                                                             |  |  |  |  |
| Shoe pads:                     | Removable moulded HI-POLY insole offers superior underfoot support and cushioned comfort                                                                                |  |  |  |  |
| Construction:                  | Injection                                                                                                                                                               |  |  |  |  |
| Height:                        | High ankle                                                                                                                                                              |  |  |  |  |
| Size:                          | 36-48                                                                                                                                                                   |  |  |  |  |
| Standard:                      | CE EN ISO 20345 SB-P SRC or others (O1, O2, O3, SB, S1, S1-P S2, S3).                                                                                                   |  |  |  |  |
| Guarantee:                     | 6 months The sole is not broken from the middle or pulled off within six month after the goods getting to destination port. No guarantee for the upper.                 |  |  |  |  |
| Function:                      | Heat resistant the degree of 300,<br>Slip/ oil/ acid/ petrol/ chemical/ impact/ puncture resistant, shock absorption, durable, anti static & water resistant available. |  |  |  |  |
| Package:                       | 1 pair per color box, 10 pairs per carton. Carton size: 59 x 44 x 33 cm                                                                                                 |  |  |  |  |
| Load quantity of<br>Container: | 3000pairs /1x20' container<br>6000pairs /1x40' container                                                                                                                |  |  |  |  |

#### **Product Pictures**

SLIP- SHOCK RESISTANT ABSORPTION

ANTI-STATIC PETROL AND CHEMICAL RESISTANT

ANTI-NAIL MIDSOLE

OIL RESISTANT