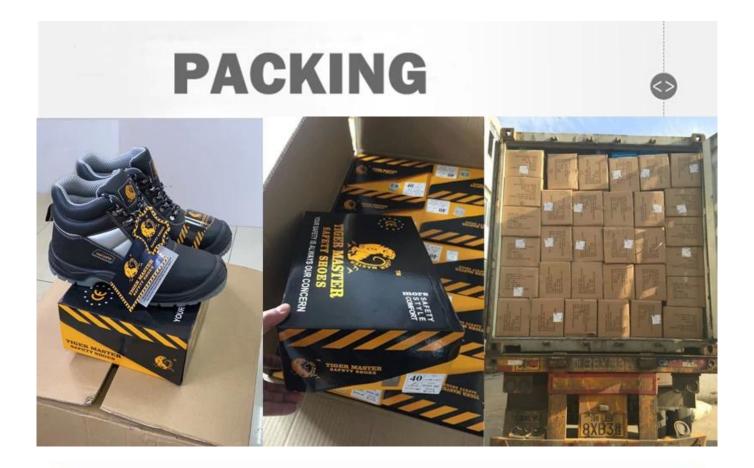

| Heat resistant the degree of 300,<br>Slip/ oil/ acid/ petrol/ chemical/ impact/ puncture resistant, shock absorption, durable, anti static & water resistant available. |  |  |  |  |
| Package:                       | 1 pair per color box, 10 pairs per carton. Carton size: 59 x 44 x 33 cm                                                                                                 |  |  |  |  |
| Load quantity of<br>Container: | 3000pairs /1x20' container<br>6000pairs /1x40' container                                                                                                                |  |  |  |  |

#### **Product Pictures**









SLIP- SHOCK RESISTANT ABSORPTION





ANTI-STATIC PETROL AND CHEMICAL RESISTANT



ANTI-NAIL MIDSOLE



OIL RESISTANT













#### **COMPANY INFORMATION**

#### **TIGER MASTER**

Tiger Master is safety shoes and PVC rain boots manufacturer. We have been qualified ISO 9001:2015 quality management system. Also, some of our hot sale models have qualified CE ENISO 20345:2011 and ASTM F2413-18. Meanwhile, we are also a professional brand for **PPE** (**Personal protective equipment**), especially in the fields of safety gloves, working garments, helmets, safety vest, ear muff/plug, safety harness, rain coat/suit etc.

Thank you for your interest of Tiger Master, hope you can find the products you want and start our business cooperation. If you need more information, please do not hesitate to contact us, we are always ready here.







#### **TIGER MASTER OFFICE SHOW**





#### **TIGER MASTER SAMPLE ROOM**





##