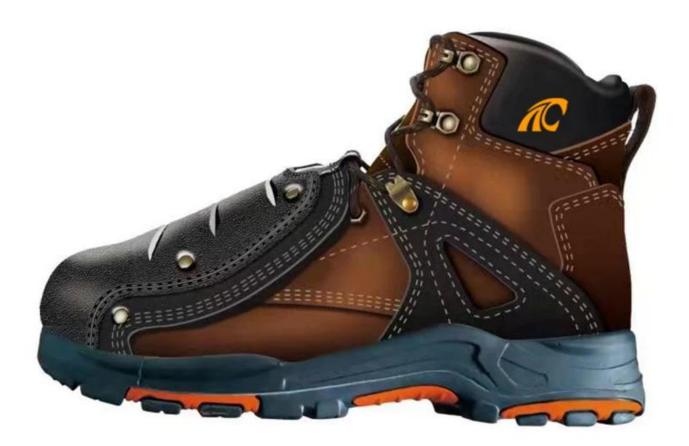

### **Product Description**

| Product Name:                  | High qualities brown cow leather oil and gas industry safety shoes boots                                                                                                |  |  |  |  |
|--------------------------------|-------------------------------------------------------------------------------------------------------------------------------------------------------------------------|--|--|--|--|
| Item No:                       | TM301                                                                                                                                                                   |  |  |  |  |
| Upper and Sole:                | Upper: Genuine nubuck leather & pig leather; Sole: PU & rubber                                                                                                          |  |  |  |  |
| Toe:                           | 1. Composite toe cap to be impact resistant 200 joules. To protect your feet toe without hazard.                                                                        |  |  |  |  |
|                                | 2. non is also provided.                                                                                                                                                |  |  |  |  |
| Midsole :                      | 1. Non-metallic anti-penetration insoles to be puncture resistant 1100 newtons. To protect your feet without puncture by nail or sharp objects.                         |  |  |  |  |
|                                | 2. non is also provided                                                                                                                                                 |  |  |  |  |
| Collar:                        | Soft black leather                                                                                                                                                      |  |  |  |  |
| Tongue:                        | Black cow leather                                                                                                                                                       |  |  |  |  |
| Lining:                        | Suede leather & pig leather                                                                                                                                             |  |  |  |  |
| Shoe pads:                     | Removable moulded HI-POLY insole offers superior underfoot support and cushioned comfort                                                                                |  |  |  |  |
| Construction:                  | Injection                                                                                                                                                               |  |  |  |  |
| Height:                        | High ankle                                                                                                                                                              |  |  |  |  |
| Size:                          | 36-48                                                                                                                                                                   |  |  |  |  |
| Standard:                      | CE EN ISO 20345 SB-P SRC or others (O1, O2, O3, SB, S1, S1-P S2, S3).                                                                                                   |  |  |  |  |
| Guarantee:                     | 6 months The sole is not broken from the middle or pulled off within six month after the goods getting to destination port. No guarantee for the upper.                 |  |  |  |  |
| Function:                      | Heat resistant the degree of 300,<br>Slip/ oil/ acid/ petrol/ chemical/ impact/ puncture resistant, shock absorption, durable, anti static & water resistant available. |  |  |  |  |
| Package:                       | 1 pair per color box, 10 pairs per carton. Carton size: 59 x 44 x 33 cm                                                                                                 |  |  |  |  |
| Load quantity of<br>Container: | 3000pairs /1x20' container<br>6000pairs /1x40' container                                                                                                                |  |  |  |  |

#### **Product Pictures**

SLIP- SHOCK RESISTANT ABSORPTION

ANTI-STATIC PETROL AND CHEMICAL RESISTANT

ANTI-NAIL MIDSOLE

OIL RESISTANT