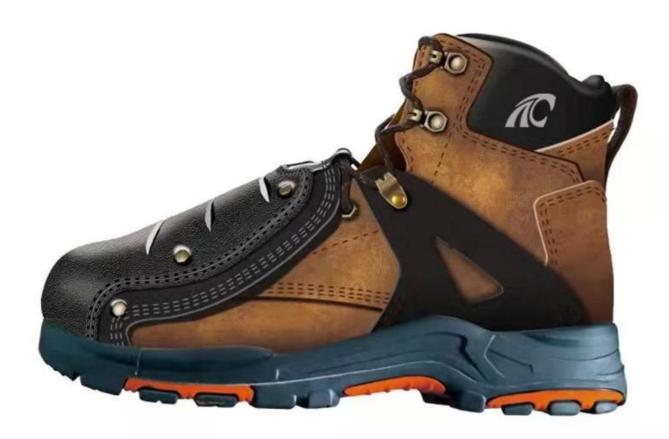

### **Product Description**

| Product Name:                  | High qualities brown cow leather oil and gas industry safety shoes boots                                                                                                |  |  |  |  |
|--------------------------------|-------------------------------------------------------------------------------------------------------------------------------------------------------------------------|--|--|--|--|
| Item No:                       | TM301                                                                                                                                                                   |  |  |  |  |
| Upper and Sole:                | Upper: Genuine nubuck leather & pig leather; Sole: PU & rubber                                                                                                          |  |  |  |  |
| Toe:                           | 1. Composite toe cap to be impact resistant 200 joules. To protect your feet toe without hazard.                                                                        |  |  |  |  |
|                                | 2. non is also provided.                                                                                                                                                |  |  |  |  |
| Midsole :                      | 1. Non-metallic anti-penetration insoles to be puncture resistant 1100 newtons. To protect your feet without puncture by nail or sharp objects.                         |  |  |  |  |
|                                | 2. non is also provided                                                                                                                                                 |  |  |  |  |
| Collar:                        | Soft black leather                                                                                                                                                      |  |  |  |  |
| Tongue:                        | Black cow leather                                                                                                                                                       |  |  |  |  |
| Lining:                        | Suede leather & pig leather                                                                                                                                             |  |  |  |  |
| Shoe pads:                     | Removable moulded HI-POLY insole offers superior underfoot support and cushioned comfort                                                                                |  |  |  |  |
| Construction:                  | Injection                                                                                                                                                               |  |  |  |  |
| Height:                        | High ankle                                                                                                                                                              |  |  |  |  |
| Size:                          | 36-48                                                                                                                                                                   |  |  |  |  |
| Standard:                      | CE EN ISO 20345 SB-P SRC or others (O1, O2, O3, SB, S1, S1-P S2, S3).                                                                                                   |  |  |  |  |
| Guarantee:                     | 6 months The sole is not broken from the middle or pulled off within six month after the goods getting to destination port. No guarantee for the upper.                 |  |  |  |  |
| Function:                      | Heat resistant the degree of 300,<br>Slip/ oil/ acid/ petrol/ chemical/ impact/ puncture resistant, shock absorption, durable, anti static & water resistant available. |  |  |  |  |
| Package:                       | 1 pair per color box, 10 pairs per carton. Carton size: 59 x 44 x 33 cm                                                                                                 |  |  |  |  |
| Load quantity of<br>Container: | 3000pairs /1x20' container<br>6000pairs /1x40' container                                                                                                                |  |  |  |  |

#### **Product Pictures**

SLIP- SHOCK RESISTANT ABSORPTION

ANTI-STATIC PETROL AND CHEMICAL RESISTANT

ANTI-NAIL MIDSOLE

OIL RESISTANT