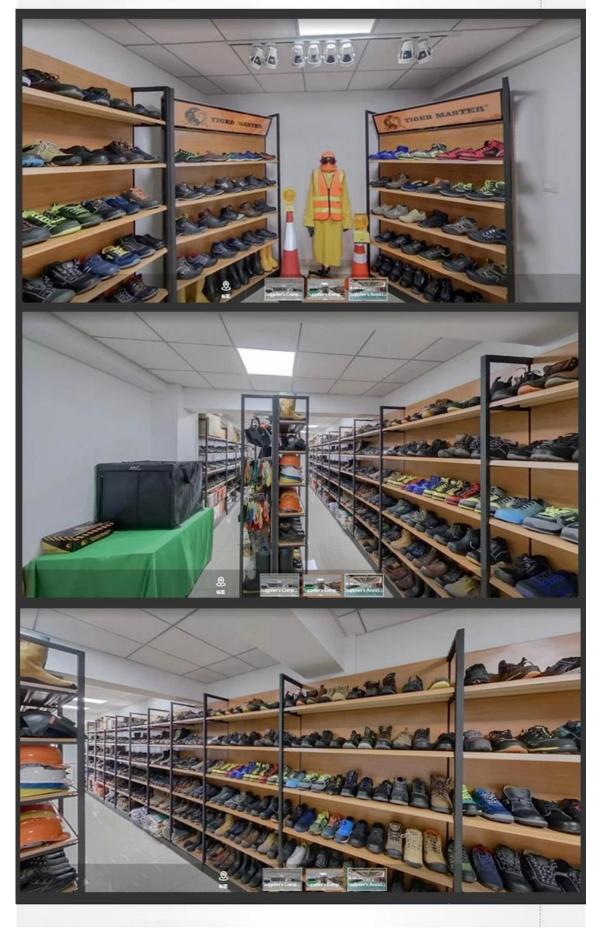

#### **COMPANY INFORMATION**

#### **TIGER MASTER**

Tiger Master is safety shoes and PVC rain boots manufacturer. We have been qualified ISO 9001:2015 quality management system. Also, some of our hot sale models have qualified CE ENISO 20345:2011 and ASTM F2413-18. Meanwhile, we are also a professional brand for **PPE** (**Personal protective equipment**), especially in the fields of safety gloves, working garments, helmets, safety vest, ear muff/plug, safety harness, rain coat/suit etc.

Thank you for your interest of Tiger Master, hope you can find the products you want and start our business cooperation. If you need more information, please do not hesitate to contact us, we are always ready here.







#### **TIGER MASTER OFFICE SHOW**





#### **TIGER MASTER SAMPLE ROOM**





## **SAFETY SHOES TEST**





Toecap Test≥200 Joules



Midsole Test≥1200 Newtons



**ESD Anti-Static Test** 



Tear Strength ≥120N



Bondness Test ≥4.0N/mm



Flex Tester ≥ 36,000T

# **Production Process**



# PERSONAL PROTECTIVE EQUIPMENT WORK SAFETY SOLUTION PROVIDER