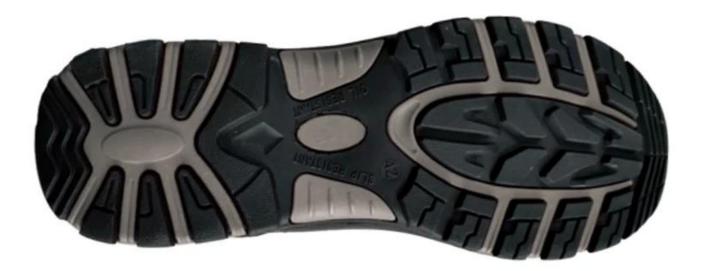

within six month after the goods getting to destination port. No guarantee for<br>the upper.           |
| Function:                      | Heat resistant the degree of 300,<br>Slip/ oil/ acid/ petrol/ chemical/ impact/ puncture resistant, shock absorption, durable, anti static & water resistant available. |
| Package:                       | 1 pair per color box, 10 pairs per carton. Carton size: 59 x 44 x 33 cm                                                                                                 |
| Load quantity of<br>Container: | 3000pairs /1x20' container<br>6000pairs /1x40' container                                                                                                                |

#### **Product Pictures**





SLIP-RESISTANT









MIDSOLE

















# PACKING



### **COMPANY INFORMATION**

## TIGER MASTER

Tiger Master is safety shoes and PVC rain boots manufacturer. We have been qualified ISO 9001:2015 quality management system. Also, some of our hot sale models have qualified CE ENISO 20345:2011 and ASTM F2413-18. Meanwhile, we are also a professional brand for **PPE** (**Personal protective equipment**), especially in the fields of safety gloves, working garments, helmets, safety vest, ear muff/plug, safety harness, rain coat/suit etc.

Thank you for your interest of Tiger Master, hope you can find the products you want and start our business cooperation. If you need more information, please do not hesitate to contact us, we are always ready here.



#### **TIGER MASTER OFFICE SHOW**



#### **TIGER MASTER SAMPLE ROOM**



# **S