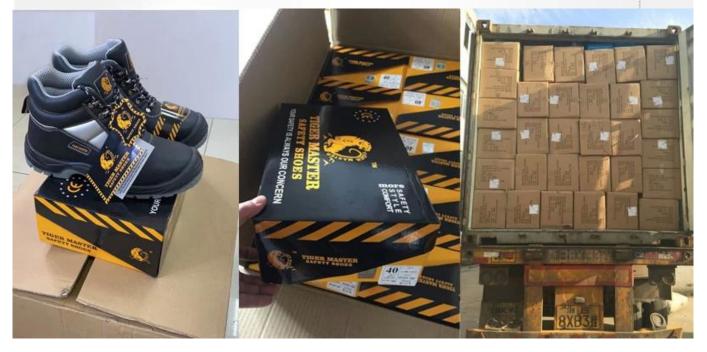

onth after the goods getting to destination port. No guarantee for<br>the upper.           |
| Function:                      | Heat resistant the degree of 300,<br>Slip/ oil/ acid/ petrol/ chemical/ impact/ puncture resistant, shock absorption, durable, anti static & water resistant available. |
| Package:                       | 1 pair per color box, 10 pairs per carton. Carton size: 59 x 44 x 33 cm                                                                                                 |
| Load quantity of<br>Container: | 3000pairs /1x20' container<br>6000pairs /1x40' container                                                                                                                |

#### **Product Pictures**





SLIP-RESISTANT









MIDSOLE

















# PACKING



### **COMPANY INFORMATION**

## TIGER MASTER

Tiger Master is safety shoes and PVC rain boots manufacturer. We have been qualified ISO 9001:2015 quality management system. Also, some of our hot sale models have qualified CE ENISO 20345:2011 and ASTM F2413-18. Meanwhile, we are also a professional brand for **PPE** (**Personal protective equipment**), especially in the fields of safety gloves, working garments, helmets, safety vest, ear muff/plug, safety harness, rain coat/suit etc.

Thank you for your interest of Tiger Master, hope you can find the products you want and start our business cooperation. If you need more information, please do not hesitate to contact us, we are always ready here.



#### **TIGER MASTER OFFICE SHOW**



#### **TIGER MASTER SAMPLE ROOM**



# **SAFETY SHOES T