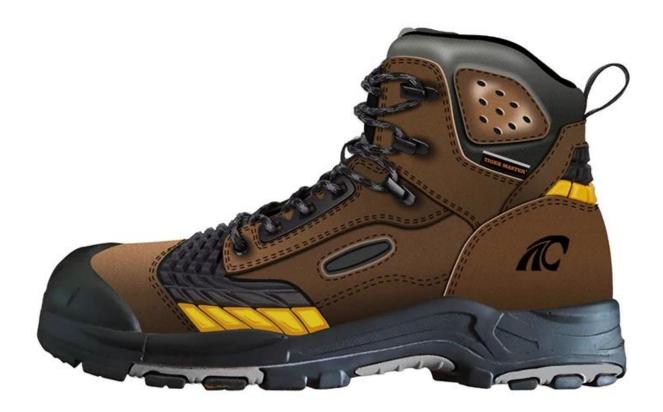

#### **Product Description**

- The Tiger master work shoe is an updated style that providing improved fit and comfortability. This lace-up safety shoe also features superior work protection, a slip-resistant RUBBER outsole for excellent stability.
- Pig leather and cow suede leather for a comfort fit.
- Removable metatomical HI-POLY footbed provides long-lasting underfoot support and comfort.
- Composite toe cap for safety shoes to be impact resistant 200 joues. To protect your feet toe without hazard.
- Non-metallic anti-penetration insoles insert the safety shoes to be puncture resistant 1100 newtons. To protect your feet without puncture by nail or sharp objects.
- Made by genuine nubucke leather and TPU and oxford fabric upper, Comfortable, highly flexible, breathable, anti dust and wind.
- Injection moulded construction, Stable quality, fast speed, environmental protection.
- Safety Shoes Catagory:

| Product Name:                  | Tiger master high qualities rubber outsole leather safety shoes                                                                                                         |
|--------------------------------|-------------------------------------------------------------------------------------------------------------------------------------------------------------------------|
| Item No:                       | TM302                                                                                                                                                                   |
| Upper and Sole:                | Upper: nubuck leather & TPU & oxford fabric; Sole: PU & rubber                                                                                                          |
| Toe:                           | 1. Composite toe cap to be impact resistant 200 joules. or steel toe cap.                                                                                               |
|                                | 2. non is also provided.                                                                                                                                                |
| Midsole :                      | 1. Non-metallic anti-penetration insoles to be puncture resistant 1100 newtons. or steel mid plate.                                                                     |
|                                | 2. non is also provided                                                                                                                                                 |
| Collar:                        | Soft black leather                                                                                                                                                      |
| Tongue:                        | Black cow leather                                                                                                                                                       |
| Lining:                        | Suede leather & pig leather                                                                                                                                             |
| Shoe pads:                     | Removable moulded HI-POLY insole offers superior underfoot support and cushioned comfort                                                                                |
| Construction:                  | Injection                                                                                                                                                               |
| Height:                        | High ankle                                                                                                                                                              |
| Size:                          | 36-48                                                                                                                                                                   |
| Standard:                      | CE EN ISO 20345 SB-P SRC or others (O1, O2, O3, SB, S1, S1-P S2, S3).                                                                                                   |
| Guarantee:                     | 6 months<br>The sole is not broken from the middle or pulled off within six month after the goods getting to destination port. No guarantee for<br>the upper.           |
| Function:                      | Heat resistant the degree of 300,<br>Slip/ oil/ acid/ petrol/ chemical/ impact/ puncture resistant, shock absorption, durable, anti static & water resistant available. |
| Package:                       | 1 pair per color box, 10 pairs per carton. Carton size: 59 x 44 x 33 cm                                                                                                 |
| Load quantity of<br>Container: | 3000pairs /1x20' container<br>6000pairs /1x40' container                                                                                                                |

#### **Product Pictures**

SLIP-RESISTANT

MIDSOLE