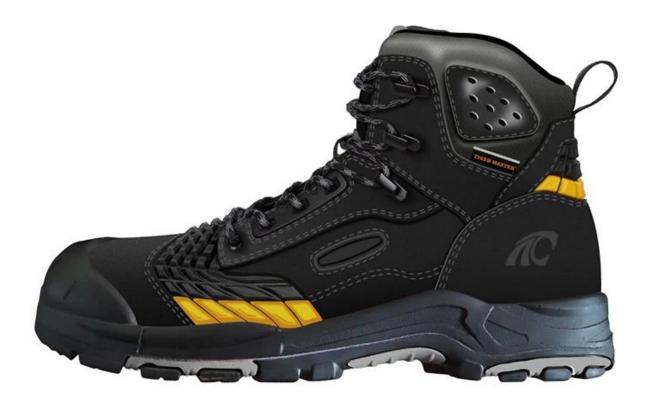

#### **Product Description**

- The Tiger master work shoe is an updated style that providing improved fit and comfortability. This lace-up safety shoe also features superior work protection, a slip-resistant RUBBER outsole for excellent stability.
- Pig leather and cow suede leather for a comfort fit.
- Removable metatomical HI-POLY footbed provides long-lasting underfoot support and comfort.
- Composite toe cap for safety shoes to be impact resistant 200 joues. To protect your feet toe without hazard.
- Non-metallic anti-penetration insoles insert the safety shoes to be puncture resistant 1100 newtons. To protect your feet without puncture by nail or sharp objects.
- Made by genuine nubucke leather and TPU and oxford fabric upper, Comfortable, highly flexible, breathable, anti dust and wind.
- Injection moulded construction, Stable quality, fast speed, environmental protection.
- Safety Shoes Catagory:

| Product Name:                  | Tiger master high qualities rubber outsole leather safety shoes                                                                                                         |
|--------------------------------|-------------------------------------------------------------------------------------------------------------------------------------------------------------------------|
| Item No:                       | TM302                                                                                                                                                                   |
| Upper and Sole:                | Upper: nubuck leather & TPU & oxford fabric; Sole: PU & rubber                                                                                                          |
| Toe:                           | 1. Composite toe cap to be impact resistant 200 joules. or steel toe cap.                                                                                               |
|                                | 2. non is also provided.                                                                                                                                                |
| Midsole :                      | 1. Non-metallic anti-penetration insoles to be puncture resistant 1100 newtons. or steel mid plate.                                                                     |
|                                | 2. non is also provided                                                                                                                                                 |
| Collar:                        | Soft black leather                                                                                                                                                      |
| Tongue:                        | Black cow leather                                                                                                                                                       |
| Lining:                        | Suede leather & pig leather                                                                                                                                             |
| Shoe pads:                     | Removable moulded HI-POLY insole offers superior underfoot support and cushioned comfort                                                                                |
| Construction:                  | Injection                                                                                                                                                               |
| Height:                        | High ankle                                                                                                                                                              |
| Size:                          | 36-48                                                                                                                                                                   |
| Standard:                      | CE EN ISO 20345 SB-P SRC or others (O1, O2, O3, SB, S1, S1-P S2, S3).                                                                                                   |
| Guarantee:                     | 6 months<br>The sole is not broken from the middle or pulled off within six month after the goods getting to destination port. No guarantee for<br>the upper.           |
| Function:                      | Heat resistant the degree of 300,<br>Slip/ oil/ acid/ petrol/ chemical/ impact/ puncture resistant, shock absorption, durable, anti static & water resistant available. |
| Package:                       | 1 pair per color box, 10 pairs per carton. Carton size: 59 x 44 x 33 cm                                                                                                 |
| Load quantity of<br>Container: | 3000pairs /1x20' container<br>6000pairs /1x40' container                                                                                                                |

#### **Product Pictures**

SLIP-RESISTANT

MIDSOLE