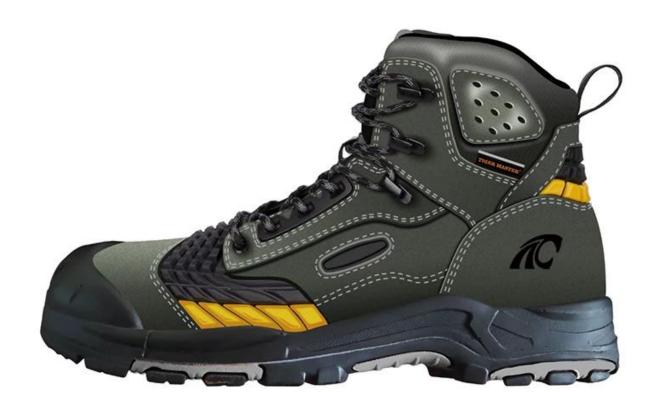

#### **Product Description**

- The Tiger master work shoe is an updated style that providing improved fit and comfortability. This lace-up safety shoe also features superior work protection, a slip-resistant RUBBER outsole for excellent stability.
- Pig leather and cow suede leather for a comfort fit.
- Removable metatomical HI-POLY footbed provides long-lasting underfoot support and comfort.
- Composite toe cap for safety shoes to be impact resistant 200 joues. To protect your feet toe without hazard.
- Non-metallic anti-penetration insoles insert the safety shoes to be puncture resistant 1100 newtons. To protect your feet without puncture by nail or sharp objects.
- Made by genuine nubucke leather and TPU and oxford fabric upper, Comfortable, highly flexible, breathable, anti dust and wind.
- Injection moulded construction, Stable quality, fast speed, environmental protection.
- Safety Shoes Catagory:

| Product Name:                  | Tiger master high qualities rubber outsole leather safety shoes                                                                                                         |
|--------------------------------|-------------------------------------------------------------------------------------------------------------------------------------------------------------------------|
| Item No:                       | TM302                                                                                                                                                                   |
| Upper and Sole:                | Upper: nubuck leather & TPU & oxford fabric; Sole: PU & rubber                                                                                                          |
| Toe:                           | 1. Composite toe cap to be impact resistant 200 joules. or steel toe cap.                                                                                               |
|                                | 2. non is also provided.                                                                                                                                                |
| Midsole :                      | 1. Non-metallic anti-penetration insoles to be puncture resistant 1100 newtons. or steel mid plate.                                                                     |
|                                | 2. non is also provided                                                                                                                                                 |
| Collar:                        | Soft black leather                                                                                                                                                      |
| Tongue:                        | Black cow leather                                                                                                                                                       |
| Lining:                        | Suede leather & pig leather                                                                                                                                             |
| Shoe pads:                     | Removable moulded HI-POLY insole offers superior underfoot support and cushioned comfort                                                                                |
| Construction:                  | Injection                                                                                                                                                               |
| Height:                        | High ankle                                                                                                                                                              |
| Size:                          | 36-48                                                                                                                                                                   |
| Standard:                      | CE EN ISO 20345 SB-P SRC or others (O1, O2, O3, SB, S1, S1-P S2, S3).                                                                                                   |
| Guarantee:                     | 6 months<br>The sole is not broken from the middle or pulled off within six month after the goods getting to destination port. No guarantee for<br>the upper.           |
| Function:                      | Heat resistant the degree of 300,<br>Slip/ oil/ acid/ petrol/ chemical/ impact/ puncture resistant, shock absorption, durable, anti static & water resistant available. |
| Package:                       | 1 pair per color box, 10 pairs per carton. Carton size: 59 x 44 x 33 cm                                                                                                 |
| Load quantity of<br>Container: | 3000pairs /1x20' container<br>6000pairs /1x40' container                                                                                                                |

#### **Product Pictures**

SLIP-RESISTANT

MIDSOLE