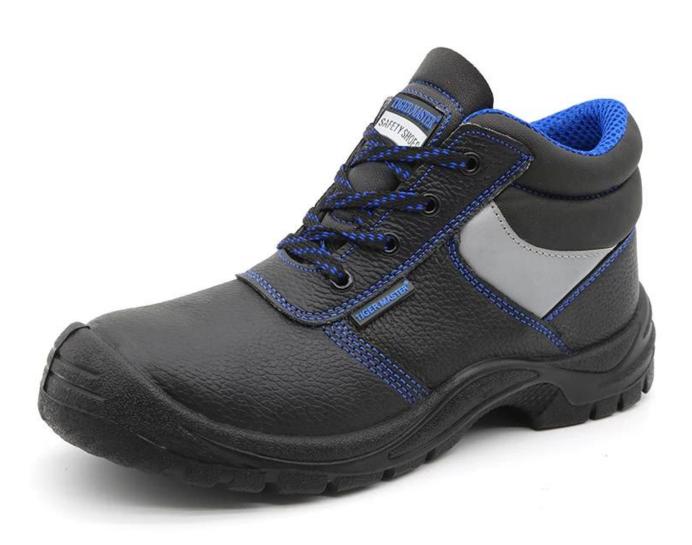

9. Tiger master safety shoes are used for workers to prevent the hurt from jobs. Your safety is always our concern!

| Item No:        | TM034                                                                                                    |  |  |  |  |  |
|-----------------|----------------------------------------------------------------------------------------------------------|--|--|--|--|--|
| Upper and Sole: | Upper: Embossed split cow leather; Sole: PU/ PU dual density sole                                        |  |  |  |  |  |
| Toe:            | 1. Steel toe cap to be impact resistant. To protect your feet toe without hazard.                        |  |  |  |  |  |
|                 | 2. non is also provided.                                                                                 |  |  |  |  |  |
| Midsole :       | 1. Steel plate to be puncture resistant. To protect your feet without puncture by nail or sharp objects. |  |  |  |  |  |
|                 | 2. non is also provided                                                                                  |  |  |  |  |  |
| Collar:         | PU artificial leather                                                                                    |  |  |  |  |  |
| Tongue:         | PU artificial leather                                                                                    |  |  |  |  |  |
| Lining:         | Breathable soft sandwich mesh fabric lining for a comfort fit                                            |  |  |  |  |  |
| Shoe pads:      | Removable moulded EVA insole offers superior underfoot support and cushioned comfort                     |  |  |  |  |  |
| Construction:   | Injection moulded                                                                                        |  |  |  |  |  |

| Height:                     | Mid cut                                                                                                                                                 |
|-----------------------------|---------------------------------------------------------------------------------------------------------------------------------------------------------|
| Size:                       | 36-47                                                                                                                                                   |
| Standard:                   | CE EN ISO 20345:2011 SB-P SRC or others.                                                                                                                |
| Guarantee:                  | 6 months The sole is not broken from the middle or pulled off within six month after the goods getting to destination port. No guarantee for the upper. |
| Function:                   | Slip/ oil/ acid/ petrol/ chemical/ impact/ puncture resistant, shock absorption, durable, anti static & water resistant available                       |
| Package:                    | 1 pair per color box, 10 pairs per carton. Carton size: 59 x 44 x 33 cm                                                                                 |
| Load quantity of Container: | 3300pairs /1x20' container<br>6600pairs /1x40' container                                                                                                |