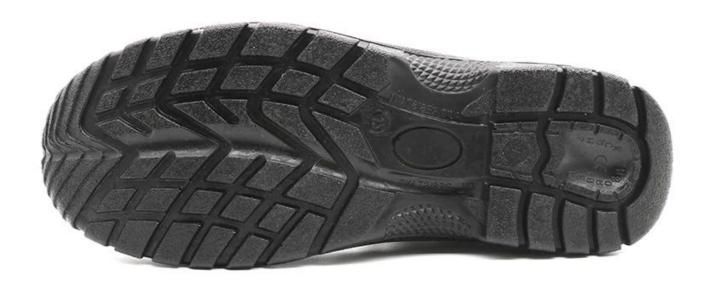

### **Product Description**

- 1. The Tiger master work shoe is an updated style that providing improved fit and comfortability. This lace-up safety shoe also features superior work protection, a slip-resistant PU outsole for excellent stability.
- 2. Mesh and moisture-wicking textile linings for a drier, more breathable foot environment.
- 3. Removable metatomical EVA footbed provides long-lasting underfoot support and comfort.
- 4. Steel toe cap for safety shoes to be impact resistant 200 joules. To protect your feet toe without hazard.
- 5. Steel mid-sole insert the safety shoes to be puncture resistant 1100 newtons. To protect your feet without puncture by nail or sharp objects.
- 6. Made by genuine cow suede leather upper, Comfortable, highly flexible, breathable, anti dust and wind.
- 7. Injection moulded construction, Stable quality, fast speed, environmental protection.
- 8. Safety Shoes Catagory:
- OB: Non-Safety, SB: With Steel Toe Only, SBP: With Steel Toe and Steel mid-sole
- S1: SB+Anti-static, S1P: S1+Steel Plate, S2: S1+Water Proof, S3: S1P+Water Proof

### Product Pictures

SHOCK ABSORPTION

ANTI-STATIC PETROL AND CHEMICAL RESISTANT

ANTI-NAIL MIDSOLE

OIL RESISTANT