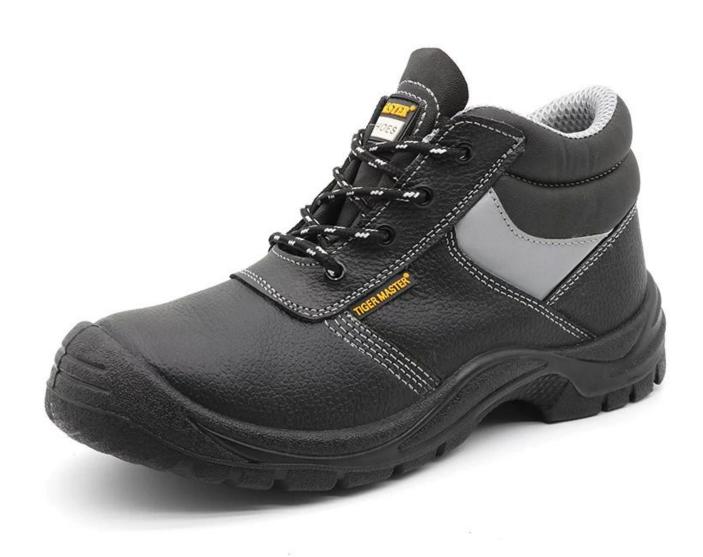

| Item No:                       | TM034                                                                                                                                                   |  |  |  |  |
|--------------------------------|---------------------------------------------------------------------------------------------------------------------------------------------------------|--|--|--|--|
| Upper and Sole:                | Upper: Embossed split cow leather<br>Sole: PU/ PU dual density sole                                                                                     |  |  |  |  |
| Toe:                           | 1. Steel toe cap to be impact resistant. To protect your feet toe without hazard.                                                                       |  |  |  |  |
|                                | 2. non is also provided.                                                                                                                                |  |  |  |  |
| Midsole :                      | 1. Steel plate to be puncture resistant. To protect your feet without puncture by nail or sharp objects.                                                |  |  |  |  |
|                                | 2. non is also provided                                                                                                                                 |  |  |  |  |
| Collar:                        | PU artificial leather                                                                                                                                   |  |  |  |  |
| Tongue:                        | PU artificial leather                                                                                                                                   |  |  |  |  |
| Lining:                        | Breathable soft mesh fabric lining for a comfort fit                                                                                                    |  |  |  |  |
| Shoe pads:                     | Removable moulded EVA insole offers superior underfoot support and cushioned comfort                                                                    |  |  |  |  |
| Construction:                  | Injection moulded                                                                                                                                       |  |  |  |  |
| Height:                        | Mid cut                                                                                                                                                 |  |  |  |  |
| Size:                          | 36-47                                                                                                                                                   |  |  |  |  |
| Standard:                      | CE EN ISO 20345:2011 SB-P SRC or others.                                                                                                                |  |  |  |  |
| Guarantee:                     | 6 months The sole is not broken from the middle or pulled off within six month after the goods getting to destination port. No guarantee for the upper. |  |  |  |  |
| Function:                      | Slip/ oil/ acid/ petrol/ chemical/ impact/ puncture resistant, shock absorption, anti static & water resistant availab                                  |  |  |  |  |
| Package:                       | 1 pair per color box, 10 pairs per carton. Carton size: 59 x 44 x 33 cm                                                                                 |  |  |  |  |
| Load quantity of<br>Container: | 3300pairs /1x20' container<br>6600pairs /1x40' container                                                                                                |  |  |  |  |

#### **PRODUCT PICTURES**