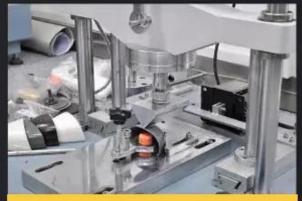

## **SAFETY SHOES TEST**

Toecap Test≥200 Joules

Midsole Test≥1200 Newtons

**ESD Anti-Static Test** 

Tear Strength ≥120N

Bondness Test ≥4.0N/mm

Flex Tester ≥ 36,000T

# **Production Process**