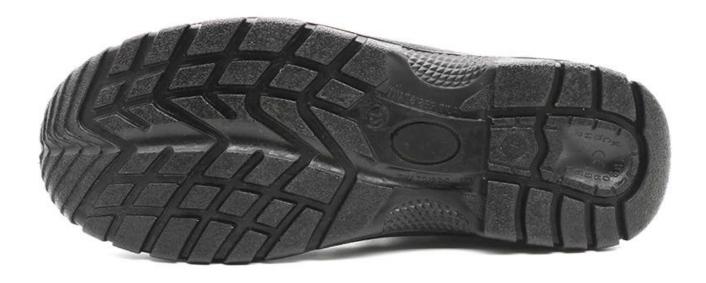

| Item No:                       | TM034                                                                                                                                                   |  |  |  |  |
|--------------------------------|---------------------------------------------------------------------------------------------------------------------------------------------------------|--|--|--|--|
| Upper and Sole:                | Upper: Embossed split cow leather<br>Sole: PU/ PU dual density sole                                                                                     |  |  |  |  |
| Toe:                           | 1. Steel toe cap to be impact resistant. To protect your feet toe without hazard.                                                                       |  |  |  |  |
|                                | 2. non is also provided.                                                                                                                                |  |  |  |  |
| Midsole :                      | 1. Steel plate to be puncture resistant. To protect your feet without puncture by nail or sharp objects.                                                |  |  |  |  |
|                                | 2. non is also provided                                                                                                                                 |  |  |  |  |
| Collar:                        | PU artificial leather                                                                                                                                   |  |  |  |  |
| Tongue:                        | PU artificial leather                                                                                                                                   |  |  |  |  |
| Lining:                        | Breathable soft mesh fabric lining for a comfort fit                                                                                                    |  |  |  |  |
| Shoe pads:                     | Removable moulded EVA insole offers superior underfoot support and cushioned comfort                                                                    |  |  |  |  |
| Construction:                  | Injection moulded                                                                                                                                       |  |  |  |  |
| Height:                        | Mid cut                                                                                                                                                 |  |  |  |  |
| Size:                          | 36-47                                                                                                                                                   |  |  |  |  |
| Standard:                      | CE EN ISO 20345:2011 SB-P SRC or others.                                                                                                                |  |  |  |  |
| Guarantee:                     | 6 months The sole is not broken from the middle or pulled off within six month after the goods getting to destination port. No guarantee for the upper. |  |  |  |  |
| Function:                      | Slip/ oil/ acid/ petrol/ chemical/ impact/ puncture resistant, shock absorption, anti static & water resistant availab                                  |  |  |  |  |
| Package:                       | 1 pair per color box, 10 pairs per carton. Carton size: 59 x 44 x 33 cm                                                                                 |  |  |  |  |
| Load quantity of<br>Container: | 3300pairs /1x20' container<br>6600pairs /1x40' container                                                                                                |  |  |  |  |

#### **PRODUCT PICTURES**