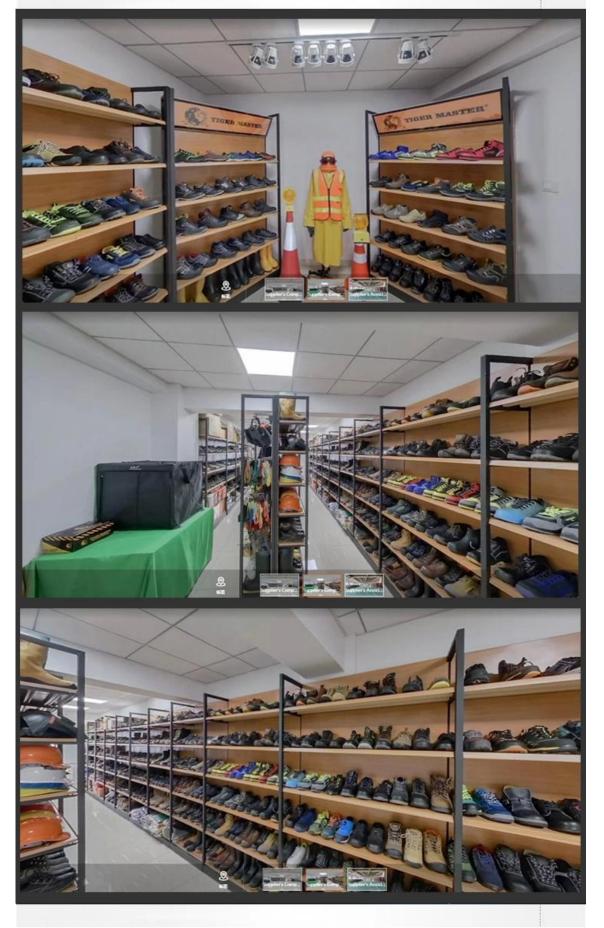

# **COMPANY INFORMATION**

#### **TIGER MASTER**

Tiger Master is safety shoes and PVC rain boots manufacturer. We have been qualified ISO 9001:2015 quality management system. Also, some of our hot sale models have qualified CE ENISO 20345:2011 and ASTM F2413-18. Meanwhile, we are also a professional brand for <a href="PPE">PPE</a> (Personal protective equipment), especially in the fields of safety gloves, working garments, helmets, safety vest, ear muff/plug, safety harness, rain coat/suit etc.

Thank you for your interest of Tiger Master, hope you can find the products you want and start our business cooperation. If you need more information, please do not hesitate to contact us, we are always ready here.







#### **TIGER MASTER OFFICE SHOW**





#### **TIGER MASTER SAMPLE ROOM**





## **SAFETY SHOES TEST**





Toecap Test≥200 Joules



Midsole Test≥1200 Newtons



**ESD Anti-Static Test** 



Tear Strength ≥120N



Bondness Test ≥4.0N/mm



Flex Tester ≥ 36,000T

# **Production Process**



# PERSONAL PROTECTIVE EQUIPMENT WORK SAFETY SOLUTION PROVIDER