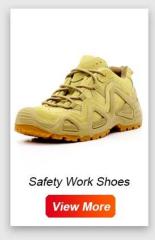

#### **TIGER MASTER**

- 1. Get the job done right in the tiger master safety shoes. These safety shoes are constructed with a lace-up closure, composite safety toe, moisture-wicking lining to help keep your feet dry and a slip resistant rubber sole for traction and ultimate versatility.
- 2. Composite toe cap and Non-metallic carbon-fiber mid sole that meets CE standards. To protect your feet toe without hazard. To protect your feet without puncture by nail or sharp objects.
- 3. Removable metatomical EVA footbed provides long-lasting underfoot support and comfort.
- 4. Slip-resistant PU outsole meets CE EN ISO 20345:2011 Non-Slip Testing Standards.
- 5. Made by genuine cow suede leather upper, Comfortable, highly flexible, breathable, anti dust and wind.
- 6. Injection moulded construction, Stable quality, fast speed, environmental protection.
- 7. Safety Shoes Catagory:

OB: Non-Safety, SB: With Steel Toe Only, SBP: With Steel Toe and Steel mid-sole S1: SB+Anti-static, S1P: S1+Steel Plate, S2: S1+Water Proof, S3: S1P+Water Proof

8. Tiger master safety shoes are used for workers to prevent the hurt from jobs. Your safety is always our concern!

| Item No:                       | TM034                                                                                                                                                   |  |  |  |  |
|--------------------------------|---------------------------------------------------------------------------------------------------------------------------------------------------------|--|--|--|--|
| Upper and Sole:                | Upper: Embossed split cow leather<br>Sole: PU/ PU dual density sole                                                                                     |  |  |  |  |
| Toe:                           | 1. Steel toe cap to be impact resistant. To protect your feet toe without hazard.                                                                       |  |  |  |  |
|                                | 2. non is also provided.                                                                                                                                |  |  |  |  |
| Midsole :                      | 1. Steel plate to be puncture resistant. To protect your feet without puncture by nail or sharp objects.                                                |  |  |  |  |
|                                | 2. non is also provided                                                                                                                                 |  |  |  |  |
| Collar:                        | PU artificial leather                                                                                                                                   |  |  |  |  |
| Tongue:                        | PU artificial leather                                                                                                                                   |  |  |  |  |
| Lining:                        | Breathable soft mesh fabric lining for a comfort fit                                                                                                    |  |  |  |  |
| Shoe pads:                     | Removable moulded EVA insole offers superior underfoot support and cushioned comfort                                                                    |  |  |  |  |
| Construction:                  | Injection moulded                                                                                                                                       |  |  |  |  |
| Height:                        | Mid cut                                                                                                                                                 |  |  |  |  |
| Size:                          | 36-47                                                                                                                                                   |  |  |  |  |
| Standard:                      | CE EN ISO 20345:2011 SB-P SRC or others.                                                                                                                |  |  |  |  |
| Guarantee:                     | 6 months The sole is not broken from the middle or pulled off within six month after the goods getting to destination port. No guarantee for the upper. |  |  |  |  |
| Function:                      | Slip/ oil/ acid/ petrol/ chemical/ impact/ puncture resistant, shock absorption, anti static & water resistant availab                                  |  |  |  |  |
| Package:                       | 1 pair per color box, 10 pairs per carton. Carton size: 59 x 44 x 33 cm                                                                                 |  |  |  |  |
| Load quantity of<br>Container: | 3300pairs /1x20' container<br>6600pairs /1x40' container                                                                                                |  |  |  |  |