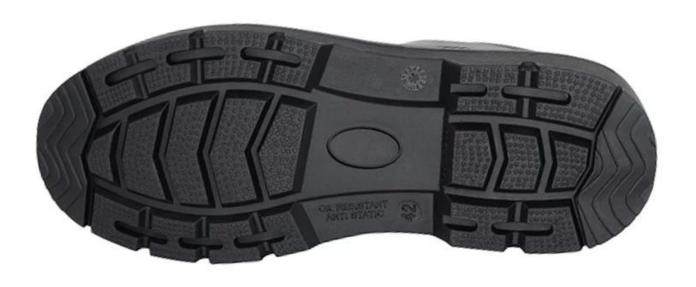

### **Product Description**

- The Tiger master work shoe is an updated style that providing improved fit and comfortability. This lace-up safety shoe also features superior work protection, a slip-resistant PU outsole for excellent stability.
- Mesh and moisture-wicking textile linings for a drier, more breathable foot environment.
- Removable metatomical EVA footbed provides long-lasting underfoot support and comfort.
- Composite toe cap for safety shoes to be impact resistant 200 joues. To protect your feet toe without hazard.
- Non-metallic anti-penetration insoles insert the safety shoes to be puncture resistant 1100 newtons. To protect your feet without puncture by nail or sharp objects.
- Made by genuine cow suede leather upper, Comfortable, highly flexible, breathable, anti dust and wind.
- Injection moulded construction, Stable quality, fast speed, environmental protection.
- Safety Shoes Catagory:
- OB: Non-Safety, SB: With Steel Toe Only, SBP: With Steel Toe and Steel mid-sole
   S1: SB+Anti-static, S1P: S1+Steel Plate, S2: S1+Water Proof, S3: S1P+Water Proof
- Tiger master safety shoes are used for workers to prevent the hurt from jobs. Your safety is always our concern!

| Product Name:               | Black leather TPU outsole executive safety shoes for men                                                                                                |
|-----------------------------|---------------------------------------------------------------------------------------------------------------------------------------------------------|
| Item No:                    | TM303                                                                                                                                                   |
| Upper and Sole:             | Upper: Corrected split cow leather; Sole: PU and TPU                                                                                                    |
| Toe:                        | 1. Composite toe cap to be impact resistant 200 joules. To protect your feet toe without hazard.                                                        |
|                             | 2. non is also provided.                                                                                                                                |
| Midsole :                   | 1. Non-metallic anti-penetration insoles to be puncture resistant 1100 newtons. To protect your feet without puncture by nail or sharp objects.         |
|                             | 2. non is also provided                                                                                                                                 |
| Collar:                     | Corrected split cow leather                                                                                                                             |
| Tongue:                     | Corrected split cow leather                                                                                                                             |
| Lining:                     | Black soft air mesh fabric lining for a comfort fit                                                                                                     |
| Shoe pads:                  | Removable moulded EVA insole offers superior underfoot support and cushioned comfort                                                                    |
| Construction:               | Injection moulded                                                                                                                                       |
| Height:                     | Low cut                                                                                                                                                 |
| Size:                       | 36-48                                                                                                                                                   |
| Standard:                   | CE EN ISO 20345:2011 S1-P SRC or others (O1, O2, O3, SB, S1, S1-P S2, S3).                                                                              |
| Guarantee:                  | 6 months The sole is not broken from the middle or pulled off within six month after the goods getting to destination port. No guarantee for the upper. |
| Function:                   | Slip/ oil/ acid/ petrol/ chemical/ impact/ puncture resistant, shock absorption, durable, anti static & water resistant available.                      |
| Package:                    | 1 pair per color box, 10 pairs per carton. Carton size: 58.5 x 40 x 32.5 cm                                                                             |
| Load quantity of Container: | 3300pairs /1x20' container<br>6600pairs /1x40' container                                                                                                |