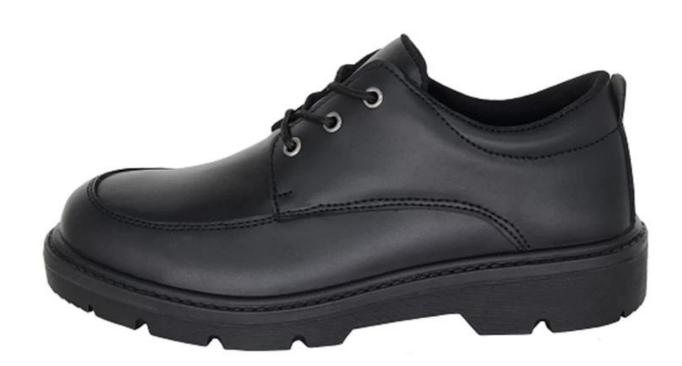

| Product Name:               | Black leather TPU outsole executive safety shoes for men                                                                                                |
|-----------------------------|---------------------------------------------------------------------------------------------------------------------------------------------------------|
| Item No:                    | TM303                                                                                                                                                   |
| Upper and Sole:             | Upper: Corrected split cow leather; Sole: PU and TPU                                                                                                    |
| Toe:                        | 1. Composite toe cap to be impact resistant 200 joules. To protect your feet toe without hazard.                                                        |
|                             | 2. non is also provided.                                                                                                                                |
| Midsole :                   | 1. Non-metallic anti-penetration insoles to be puncture resistant 1100 newtons. To protect your feet without puncture by nail or sharp objects.         |
|                             | 2. non is also provided                                                                                                                                 |
| Collar:                     | Corrected split cow leather                                                                                                                             |
| Tongue:                     | Corrected split cow leather                                                                                                                             |
| Lining:                     | Black soft air mesh fabric lining for a comfort fit                                                                                                     |
| Shoe pads:                  | Removable moulded EVA insole offers superior underfoot support and cushioned comfort                                                                    |
| Construction:               | Injection moulded                                                                                                                                       |
| Height:                     | Low cut                                                                                                                                                 |
| Size:                       | 36-48                                                                                                                                                   |
| Standard:                   | CE EN ISO 20345:2011 S1-P SRC or others (O1, O2, O3, SB, S1, S1-P S2, S3).                                                                              |
| Guarantee:                  | 6 months The sole is not broken from the middle or pulled off within six month after the goods getting to destination port. No guarantee for the upper. |
| Function:                   | Slip/ oil/ acid/ petrol/ chemical/ impact/ puncture resistant, shock absorption, durable, anti static & water resistant available.                      |
| Package:                    | 1 pair per color box, 10 pairs per carton. Carton size: 58.5 x 40 x 32.5 cm                                                                             |
| Load quantity of Container: | 3300pairs /1x20' container<br>6600pairs /1x40' container                                                                                                |