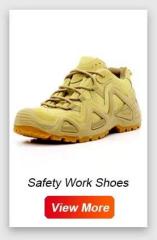

### **Product Description**

- The Tiger master work shoe is an updated style that providing improved fit and comfortability. This lace-up safety shoe also features superior work protection, a slip-resistant PU outsole for excellent stability.
- Mesh and moisture-wicking textile linings for a drier, more breathable foot environment.
- Removable metatomical EVA footbed provides long-lasting underfoot support and comfort.
- Composite toe cap for safety shoes to be impact resistant 200 joues. To protect your feet toe without hazard.
- Non-metallic anti-penetration insoles insert the safety shoes to be puncture resistant 1100 newtons. To protect your feet without puncture by nail or sharp objects.
- Made by genuine cow suede leather upper, Comfortable, highly flexible, breathable, anti dust and wind.
- Injection moulded construction, Stable quality, fast speed, environmental protection.
- Safety Shoes Catagory:
- OB: Non-Safety, SB: With Steel Toe Only, SBP: With Steel Toe and Steel mid-sole
   S1: SB+Anti-static, S1P: S1+Steel Plate, S2: S1+Water Proof, S3: S1P+Water Proof
- Tiger master safety shoes are used for workers to prevent the hurt from jobs. Your safety is always our concern!