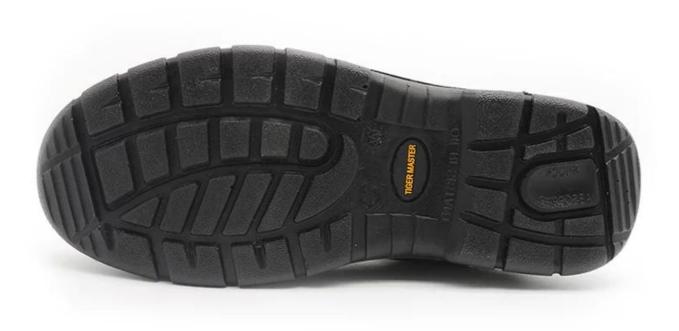

#### **Product Description**

- The Tiger master safety boots is an updated style that providing improved fit and comfortability.
   This lace-up safety shoe also features superior work protection, a slip-resistant PU outsole for excellent stability.
- Mesh and moisture-wicking textile linings for a drier, more breathable foot environment.
- Removable metatomical EVA footbed provides long-lasting underfoot support and comfort.
- Steel toe cap for safety shoes to be impact resistant 200 joules. To protect your feet toe without hazard.
- Steel mid plate insert the safety shoes to be puncture resistant 1100 newtons. To protect your feet without puncture by nail or sharp objects.
- Made by embossed split cow leather upper, Comfortable, highly flexible, anti dust and wind.
- Injection moulded construction, Stable quality, fast speed, environmental protection.
- Safety Shoes Catagory:
- OB: Non-Safety, SB: With Steel Toe Only, SBP: With Steel Toe and Steel mid-sole S1: SB+Anti-static, S1P: S1+Steel Plate, S2: S1+Water Proof, S3: S1P+Water Proof
- Tiger master safety shoes are used for workers to prevent the hurt from jobs. Your safety is always our concern!

| Item No:                    | TM3035                                                                                                                                                  |  |  |  |  |
|-----------------------------|---------------------------------------------------------------------------------------------------------------------------------------------------------|--|--|--|--|
| Upper and Sole:             | Upper: Toe part is PU leather, body is split cow leather; Sole: PU/ PU dual density sole                                                                |  |  |  |  |
| Toe:                        | 1. Steel toe cap to be impact resistant 200 joules.                                                                                                     |  |  |  |  |
|                             | 2. non is also provided.                                                                                                                                |  |  |  |  |
| Midsole :                   | 1. Steel plate to be puncture resistant 1100 newtons.                                                                                                   |  |  |  |  |
|                             | 2. non is also provided                                                                                                                                 |  |  |  |  |
| Collar:                     | High density fabric                                                                                                                                     |  |  |  |  |
| Tongue:                     | High density fabric                                                                                                                                     |  |  |  |  |
| Lining:                     | Soft sandwich mesh fabric lining for a comfort fit                                                                                                      |  |  |  |  |
| Shoe pads:                  | Removable moulded EVA or HI-POLY insole offers superior underfoot support and cushioned comfort                                                         |  |  |  |  |
| Construction:               | Injection moulded                                                                                                                                       |  |  |  |  |
| Height:                     | Middle cut                                                                                                                                              |  |  |  |  |
| Size:                       | 36-47                                                                                                                                                   |  |  |  |  |
| Standard:                   | CE EN ISO 20345 Sb-P SRC or others                                                                                                                      |  |  |  |  |
| Guarantee:                  | 6 months The sole is not broken from the middle or pulled off within six month after the goods getting to destination port. No guarantee for the upper. |  |  |  |  |
| Function:                   | Slip/ oil/ acid/ petrol/ chemical/ impact/ puncture resistant, shock absorption, durable, anti static, wate proof available                             |  |  |  |  |
| Package:                    | 1 pair per color box, 10 pairs per carton. Carton size: 59 x 44 x 33 cm                                                                                 |  |  |  |  |
| Load quantity of Container: | 3200pairs /1x20' container<br>6400pairs /1x40' container                                                                                                |  |  |  |  |