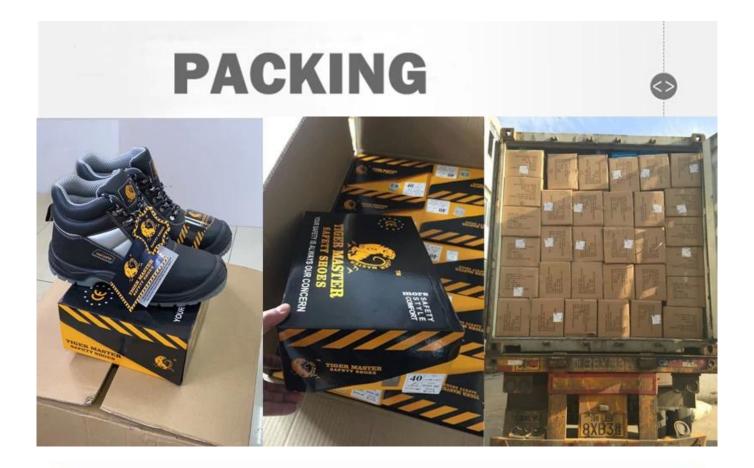

| Item No:                    | TM3035                                                                                                                                                  |  |  |  |  |
|-----------------------------|---------------------------------------------------------------------------------------------------------------------------------------------------------|--|--|--|--|
| Upper and Sole:             | Upper: Toe part is PU leather, body is split cow leather; Sole: PU/ PU dual density sole                                                                |  |  |  |  |
| Toe:                        | 1. Steel toe cap to be impact resistant 200 joules.                                                                                                     |  |  |  |  |
|                             | 2. non is also provided.                                                                                                                                |  |  |  |  |
| Midsole :                   | 1. Steel plate to be puncture resistant 1100 newtons.                                                                                                   |  |  |  |  |
|                             | 2. non is also provided                                                                                                                                 |  |  |  |  |
| Collar:                     | High density fabric                                                                                                                                     |  |  |  |  |
| Tongue:                     | High density fabric                                                                                                                                     |  |  |  |  |
| Lining:                     | Soft sandwich mesh fabric lining for a comfort fit                                                                                                      |  |  |  |  |
| Shoe pads:                  | Removable moulded EVA or HI-POLY insole offers superior underfoot support and cushioned comfort                                                         |  |  |  |  |
| Construction:               | Injection moulded                                                                                                                                       |  |  |  |  |
| Height:                     | Middle cut                                                                                                                                              |  |  |  |  |
| Size:                       | 36-47                                                                                                                                                   |  |  |  |  |
| Standard:                   | CE EN ISO 20345 Sb-P SRC or others                                                                                                                      |  |  |  |  |
| Guarantee:                  | 6 months The sole is not broken from the middle or pulled off within six month after the goods getting to destination port. No guarantee for the upper. |  |  |  |  |
| Function:                   | Slip/ oil/ acid/ petrol/ chemical/ impact/ puncture resistant, shock absorption, durable, anti static, wate proof available                             |  |  |  |  |
| Package:                    | 1 pair per color box, 10 pairs per carton. Carton size: 59 x 44 x 33 cm                                                                                 |  |  |  |  |
| Load quantity of Container: | 3200pairs /1x20' container<br>6400pairs /1x40' container                                                                                                |  |  |  |  |