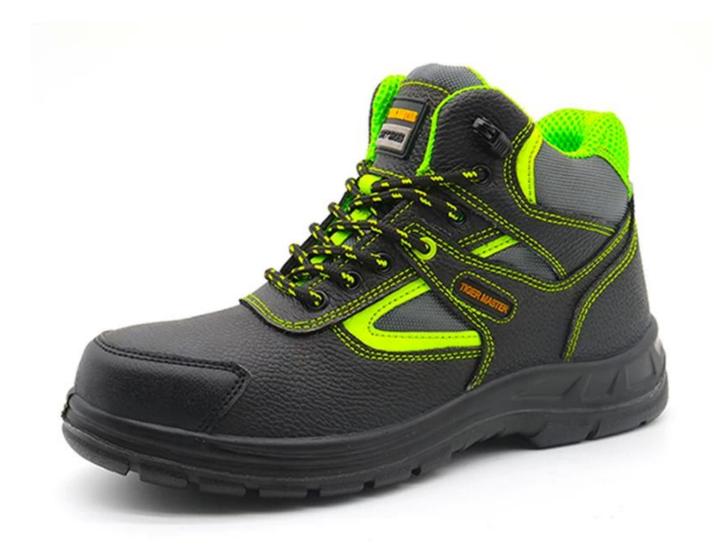

#### **Product Description**

- The Tiger master safety boots is an updated style that providing improved fit and comfortability.
   This lace-up safety shoe also features superior work protection, a slip-resistant PU outsole for excellent stability.
- Mesh and moisture-wicking textile linings for a drier, more breathable foot environment.
- Removable metatomical EVA footbed provides long-lasting underfoot support and comfort.
- Steel toe cap for safety shoes to be impact resistant 200 joules. To protect your feet toe without hazard.
- Steel mid plate insert the safety shoes to be puncture resistant 1100 newtons. To protect your feet without puncture by nail or sharp objects.
- Made by embossed split cow leather upper, Comfortable, highly flexible, anti dust and wind.
- Injection moulded construction, Stable quality, fast speed, environmental protection.
- Safety Shoes Catagory:
- OB: Non-Safety, SB: With Steel Toe Only, SBP: With Steel Toe and Steel mid-sole S1: SB+Anti-static, S1P: S1+Steel Plate, S2: S1+Water Proof, S3: S1P+Water Proof
- Tiger master safety shoes are used for workers to prevent the hurt from jobs. Your safety is always our concern!

| Item No:                    | TM3035                                                                                                                                                  |  |  |  |  |
|-----------------------------|---------------------------------------------------------------------------------------------------------------------------------------------------------|--|--|--|--|
| Upper and Sole:             | Upper: Toe part is PU leather, body is split cow leather; Sole: PU/ PU dual density sole                                                                |  |  |  |  |
| Toe:                        | 1. Steel toe cap to be impact resistant 200 joules.                                                                                                     |  |  |  |  |
|                             | 2. non is also provided.                                                                                                                                |  |  |  |  |
| Midsole :                   | 1. Steel plate to be puncture resistant 1100 newtons.                                                                                                   |  |  |  |  |
|                             | 2. non is also provided                                                                                                                                 |  |  |  |  |
| Collar:                     | High density fabric                                                                                                                                     |  |  |  |  |
| Tongue:                     | High density fabric                                                                                                                                     |  |  |  |  |
| Lining:                     | Soft sandwich mesh fabric lining for a comfort fit                                                                                                      |  |  |  |  |
| Shoe pads:                  | Removable moulded EVA or HI-POLY insole offers superior underfoot support and cushioned comfort                                                         |  |  |  |  |
| Construction:               | Injection moulded                                                                                                                                       |  |  |  |  |
| Height:                     | Middle cut                                                                                                                                              |  |  |  |  |
| Size:                       | 36-47                                                                                                                                                   |  |  |  |  |
| Standard:                   | CE EN ISO 20345 Sb-P SRC or others                                                                                                                      |  |  |  |  |
| Guarantee:                  | 6 months The sole is not broken from the middle or pulled off within six month after the goods getting to destination port. No guarantee for the upper. |  |  |  |  |
| Function:                   | Slip/ oil/ acid/ petrol/ chemical/ impact/ puncture resistant, shock absorption, durable, anti static, wate proof available                             |  |  |  |  |
| Package:                    | 1 pair per color box, 10 pairs per carton. Carton size: 59 x 44 x 33 cm                                                                                 |  |  |  |  |
| Load quantity of Container: | 3200pairs /1x20' container<br>6400pairs /1x40' container                                                                                                |  |  |  |  |