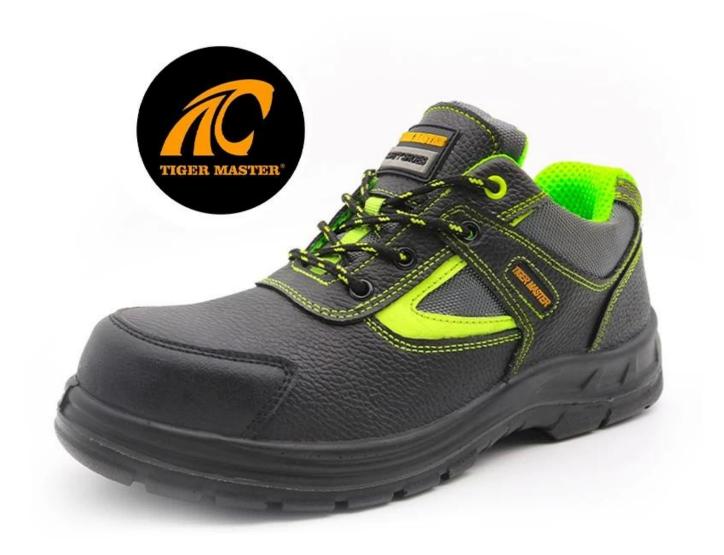

#### **Product Description**

- The Tiger master work shoe is an updated style that providing improved fit and comfortability. This lace-up safety shoe also features superior work protection, a slip-resistant PU outsole for excellent stability.
- Mesh and moisture-wicking textile linings for a drier, more breathable foot environment.
- Removable metatomical EVA footbed provides long-lasting underfoot support and comfort.
- Steel toe cap for safety shoes to be impact resistant 200 joules. To protect your feet toe without hazard.
- Steel mid plate insert the safety shoes to be puncture resistant 1100 newtons. To protect your feet without puncture by nail or sharp objects.
- Made by embossed split cow leather upper, Comfortable, highly flexible, anti dust and wind.
- Injection moulded construction, Stable quality, fast speed, environmental protection.
- Safety Shoes Catagory:
- OB: Non-Safety, SB: With Steel Toe Only, SBP: With Steel Toe and Steel mid-sole
   S1: SB+Anti-static, S1P: S1+Steel Plate, S2: S1+Water Proof, S3: S1P+Water Proof
- Tiger master safety shoes are used for workers to prevent the hurt from jobs. Your safety is always our concern!

| Item No:                       | TM3035L                                                                                                                                                 |  |  |  |  |
|--------------------------------|---------------------------------------------------------------------------------------------------------------------------------------------------------|--|--|--|--|
| Upper and Sole:                | Upper: Toe part is PU leather, body is split cow leather; Sole: PU/ PU dual density sole                                                                |  |  |  |  |
| Toe:                           | 1. Steel toe cap to be impact resistant 200 joules.                                                                                                     |  |  |  |  |
|                                | 2. non is also provided.                                                                                                                                |  |  |  |  |
| Midsole :                      | 1. Steel plate to be puncture resistant 1100 newtons.                                                                                                   |  |  |  |  |
|                                | 2. non is also provided                                                                                                                                 |  |  |  |  |
| Collar:                        | High density fabric                                                                                                                                     |  |  |  |  |
| Tongue:                        | High density fabric                                                                                                                                     |  |  |  |  |
| Lining:                        | Soft sandwich mesh fabric lining for a comfort fit                                                                                                      |  |  |  |  |
| Shoe pads:                     | Removable moulded EVA or HI-POLY insole offers superior underfoot support and cushioned comfort                                                         |  |  |  |  |
| Construction:                  | Injection moulded                                                                                                                                       |  |  |  |  |
| Height:                        | Low cut                                                                                                                                                 |  |  |  |  |
| Size:                          | 36-47                                                                                                                                                   |  |  |  |  |
| Standard:                      | CE EN ISO 20345 Sb-P SRC or others                                                                                                                      |  |  |  |  |
| Guarantee:                     | 6 months The sole is not broken from the middle or pulled off within six month after the goods getting to destination port. No guarantee for the upper. |  |  |  |  |
| Function:                      | Slip/ oil/ acid/ petrol/ chemical/ impact/ puncture resistant, shock absorption, durable, anti static, water proof available                            |  |  |  |  |
| Package:                       | 1 pair per color box, 10 pairs per carton. Carton size: 58.5 x 40 x 32.5 cm                                                                             |  |  |  |  |
| Load quantity of<br>Container: | 3300pairs /1x20' container<br>6600pairs /1x40' container                                                                                                |  |  |  |  |

### **Product Pictures**

SLIP- SHOCK RESISTANT ABSORPTION

ANTI-STATIC PETROL AND CHEMICAL RESISTANT

ANTI-NAIL MIDSOLE

OIL RESISTANT