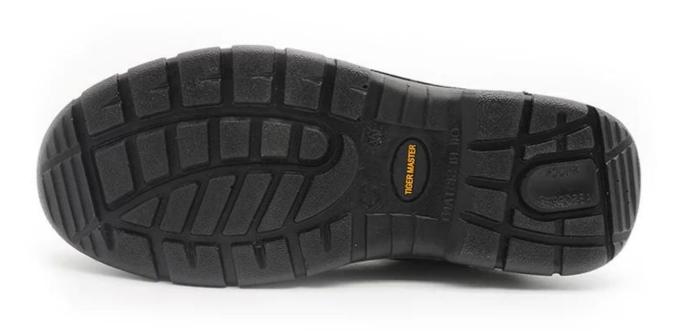

#### **Product Description**

- The Tiger master work shoe is an updated style that providing improved fit and comfortability. This lace-up safety shoe also features superior work protection, a slip-resistant PU outsole for excellent stability.
- Mesh and moisture-wicking textile linings for a drier, more breathable foot environment.
- Removable metatomical EVA footbed provides long-lasting underfoot support and comfort.
- Steel toe cap for safety shoes to be impact resistant 200 joules. To protect your feet toe without hazard.
- Steel mid plate insert the safety shoes to be puncture resistant 1100 newtons. To protect your feet without puncture by nail or sharp objects.
- Made by embossed split cow leather upper, Comfortable, highly flexible, anti dust and wind.
- Injection moulded construction, Stable quality, fast speed, environmental protection.
- Safety Shoes Catagory:
- OB: Non-Safety, SB: With Steel Toe Only, SBP: With Steel Toe and Steel mid-sole
   S1: SB+Anti-static, S1P: S1+Steel Plate, S2: S1+Water Proof, S3: S1P+Water Proof
- Tiger master safety shoes are used for workers to prevent the hurt from jobs. Your safety is always our concern!

| Item No:                       | TM3035L                                                                                                                                                 |  |  |  |  |
|--------------------------------|---------------------------------------------------------------------------------------------------------------------------------------------------------|--|--|--|--|
| Upper and Sole:                | Upper: Toe part is PU leather, body is split cow leather; Sole: PU/ PU dual density sole                                                                |  |  |  |  |
| Toe:                           | 1. Steel toe cap to be impact resistant 200 joules.                                                                                                     |  |  |  |  |
|                                | 2. non is also provided.                                                                                                                                |  |  |  |  |
| Midsole :                      | 1. Steel plate to be puncture resistant 1100 newtons.                                                                                                   |  |  |  |  |
|                                | 2. non is also provided                                                                                                                                 |  |  |  |  |
| Collar:                        | High density fabric                                                                                                                                     |  |  |  |  |
| Tongue:                        | High density fabric                                                                                                                                     |  |  |  |  |
| Lining:                        | Soft sandwich mesh fabric lining for a comfort fit                                                                                                      |  |  |  |  |
| Shoe pads:                     | Removable moulded EVA or HI-POLY insole offers superior underfoot support and cushioned comfort                                                         |  |  |  |  |
| Construction:                  | Injection moulded                                                                                                                                       |  |  |  |  |
| Height:                        | Low cut                                                                                                                                                 |  |  |  |  |
| Size:                          | 36-47                                                                                                                                                   |  |  |  |  |
| Standard:                      | CE EN ISO 20345 Sb-P SRC or others                                                                                                                      |  |  |  |  |
| Guarantee:                     | 6 months The sole is not broken from the middle or pulled off within six month after the goods getting to destination port. No guarantee for the upper. |  |  |  |  |
| Function:                      | Slip/ oil/ acid/ petrol/ chemical/ impact/ puncture resistant, shock absorption, durable, anti static, water proof available                            |  |  |  |  |
| Package:                       | 1 pair per color box, 10 pairs per carton. Carton size: 58.5 x 40 x 32.5 cm                                                                             |  |  |  |  |
| Load quantity of<br>Container: | 3300pairs /1x20' container<br>6600pairs /1x40' container                                                                                                |  |  |  |  |

### **Product Pictures**

SLIP- SHOCK RESISTANT ABSORPTION

ANTI-STATIC PETROL AND CHEMICAL RESISTANT

ANTI-NAIL MIDSOLE

OIL RESISTANT