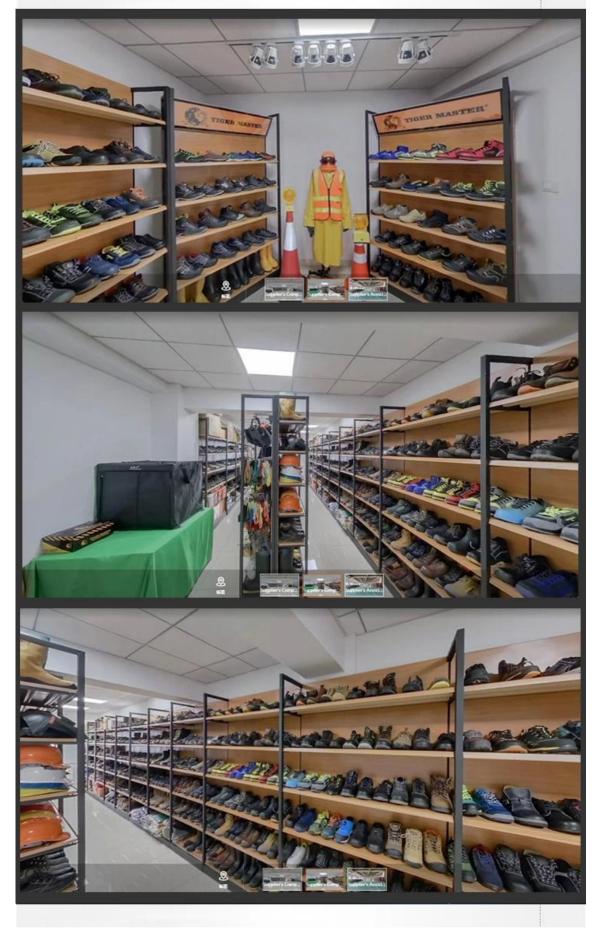

T







## **COMPANY INFORMATION**

#### **TIGER MASTER**

Tiger Master is safety shoes and PVC rain boots manufacturer. We have been qualified ISO 9001:2015 quality management system. Also, some of our hot sale models have qualified CE ENISO 20345:2011 and ASTM F2413-18. Meanwhile, we are also a professional brand for **PPE** (**Personal protective equipment**), especially in the fields of safety gloves, working garments, helmets, safety vest, ear muff/plug, safety harness, rain coat/suit etc.

Thank you for your interest of Tiger Master, hope you can find the products you want and start our business cooperation. If you need more information, please do not hesitate to contact us, we are always ready here.







#### **TIGER MASTER OFFICE SHOW**





#### **TIGER MASTER SAMPLE ROOM**





# **SAFETY SHOES TEST**





Toecap Test≥200 Joules



Midsole Test≥1200 Newtons



**ESD Anti-Static Test** 



Tear Strength ≥120N



Bondness Test ≥4.0N/mm



Flex Tester ≥ 36,000T

# **Production Process**



# PERSONAL PROTECTIVE EQUIPMENT WORK SAFETY SOLUTION PROVIDER

Link to PPE products website https://china-workwear.com