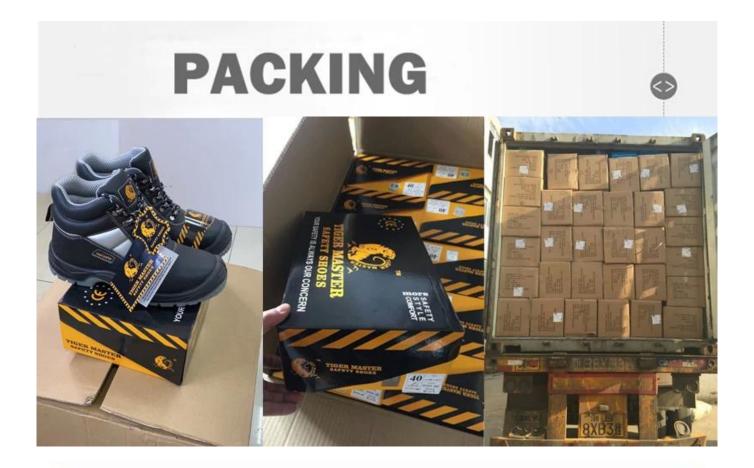

| Item No:                       | TM3035L                                                                                                                                                 |  |  |  |  |
|--------------------------------|---------------------------------------------------------------------------------------------------------------------------------------------------------|--|--|--|--|
| Upper and Sole:                | Upper: Toe part is PU leather, body is split cow leather; Sole: PU/ PU dual density sole                                                                |  |  |  |  |
| Toe:                           | 1. Steel toe cap to be impact resistant 200 joules.                                                                                                     |  |  |  |  |
|                                | 2. non is also provided.                                                                                                                                |  |  |  |  |
| Midsole :                      | 1. Steel plate to be puncture resistant 1100 newtons.                                                                                                   |  |  |  |  |
|                                | 2. non is also provided                                                                                                                                 |  |  |  |  |
| Collar:                        | High density fabric                                                                                                                                     |  |  |  |  |
| Tongue:                        | High density fabric                                                                                                                                     |  |  |  |  |
| Lining:                        | Soft sandwich mesh fabric lining for a comfort fit                                                                                                      |  |  |  |  |
| Shoe pads:                     | Removable moulded EVA or HI-POLY insole offers superior underfoot support and cushioned comfort                                                         |  |  |  |  |
| Construction:                  | Injection moulded                                                                                                                                       |  |  |  |  |
| Height:                        | Low cut                                                                                                                                                 |  |  |  |  |
| Size:                          | 36-47                                                                                                                                                   |  |  |  |  |
| Standard:                      | CE EN ISO 20345 Sb-P SRC or others                                                                                                                      |  |  |  |  |
| Guarantee:                     | 6 months The sole is not broken from the middle or pulled off within six month after the goods getting to destination port. No guarantee for the upper. |  |  |  |  |
| Function:                      | Slip/ oil/ acid/ petrol/ chemical/ impact/ puncture resistant, shock absorption, durable, anti static, water proof available                            |  |  |  |  |
| Package:                       | 1 pair per color box, 10 pairs per carton. Carton size: 58.5 x 40 x 32.5 cm                                                                             |  |  |  |  |
| Load quantity of<br>Container: | 3300pairs /1x20' container<br>6600pairs /1x40' container                                                                                                |  |  |  |  |