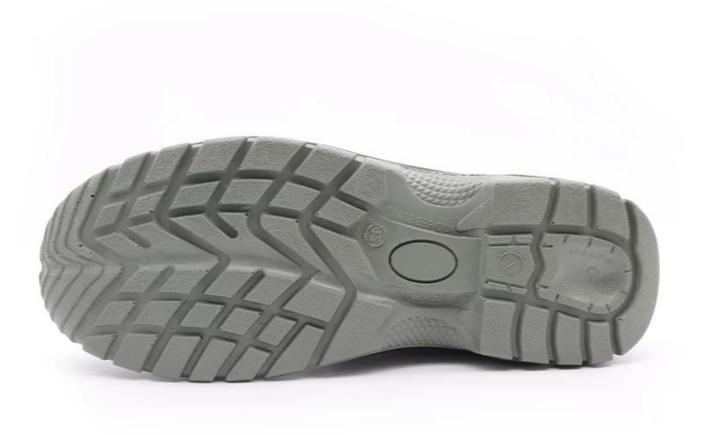

### **Product Pictures**

#### **Product Description**

- The Tiger master safety shoes is an updated style that providing improved fit and comfortability. This lace-up working shoe also features superior work protection, a slip-resistant PU outsole for excellent stability.
- Mesh and moisture-wicking textile linings for a drier, more breathable foot environment.
- Removable metatomical EVA footbed provides long-lasting underfoot support and comfort.
- Steel toe cap for safety shoes to be impact resistant 200 joules. To protect your feet toe without hazard.
- Steel mid plate insert the safety shoes to be puncture resistant 1100 newtons. To protect your feet without puncture by nail or sharp objects.
- Made by embossed split cow leather upper, Comfortable, highly flexible, anti dust and wind.
- Injection moulded construction, Stable quality, fast speed, environmental protection.
- Safety Shoes Catagory:
- OB: Non-Safety, SB: With Steel Toe Only, SBP: With Steel Toe and Steel mid-sole S1: SB+Anti-static, S1P: S1+Steel Plate, S2: S1+Water Proof, S3: S1P+Water Proof
- Tiger master safety shoes are used for workers to prevent the hurt from jobs. Your safety is always our concern!