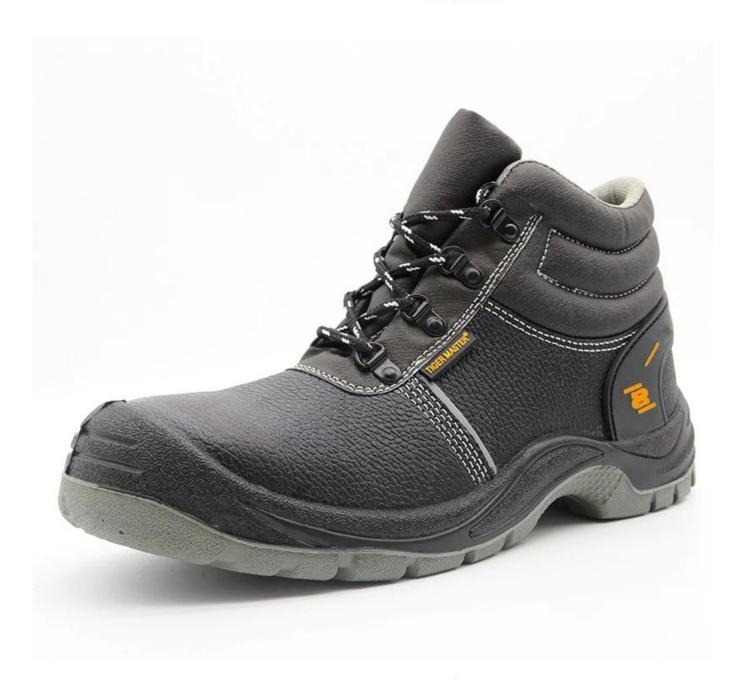

### **Product Pictures**

#### **Product Description**

- The Tiger master safety shoes is an updated style that providing improved fit and comfortability. This lace-up working shoe also features superior work protection, a slip-resistant PU outsole for excellent stability.
- Mesh and moisture-wicking textile linings for a drier, more breathable foot environment.
- Removable metatomical EVA footbed provides long-lasting underfoot support and comfort.
- Steel toe cap for safety shoes to be impact resistant 200 joules. To protect your feet toe without hazard.
- Steel mid plate insert the safety shoes to be puncture resistant 1100 newtons. To protect your feet without puncture by nail or sharp objects.
- Made by embossed split cow leather upper, Comfortable, highly flexible, anti dust and wind.
- Injection moulded construction, Stable quality, fast speed, environmental protection.
- Safety Shoes Catagory:
- OB: Non-Safety, SB: With Steel Toe Only, SBP: With Steel Toe and Steel mid-sole S1: SB+Anti-static, S1P: S1+Steel Plate, S2: S1+Water Proof, S3: S1P+Water Proof
- Tiger master safety shoes are used for workers to prevent the hurt from jobs. Your safety is always our concern!