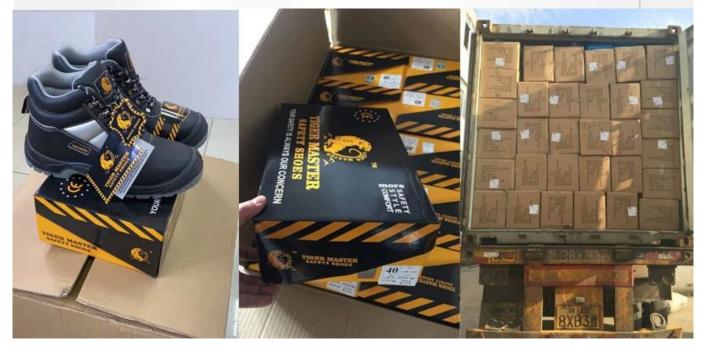

months<br>The sole is not broken from the middle or pulled off within six month after the goods getting to destination<br>port. No guarantee for the upper. |
| Function:                      | Slip/ oil/ acid/ petrol/ chemical/ impact/ puncture resistant, shock absorption, durable, anti static, water proof available                                  |
| Package:                       | 1 pair per color box, 10 pairs per carton. Carton size: 59 x 44 x 33 cm                                                                                       |
| Load quantity of<br>Container: | 3200pairs /1x20' container<br>6400pairs /1x40' container                                                                                                      |

### **Product Pictures**



















# PACKING



## **COMPANY INFORMATION**

# TIGER MASTER

Tiger Master is safety shoes and PVC rain boots manufacturer. We have been qualified ISO 9001:2015 quality management system. Also, some of our hot sale models have qualified CE ENISO 20345:2011 and ASTM F2413-18. Meanwhile, we are also a professional brand for **PPE** (**Personal protective equipment**), especially in the fields of safety gloves, working garments, helmets, safety vest, ear muff/plug, safety harness, rain coat/suit etc.

Thank you for your interest of Tiger Master, hope you can find the products you want and start our business cooperation. If you need more information, please do not hesitate to contact us, we are always ready here.



#### **TIGER MASTER OFFICE SHOW**



#### **TIGER MASTER SAMPLE ROOM**



# **SAFETY SHOES TES