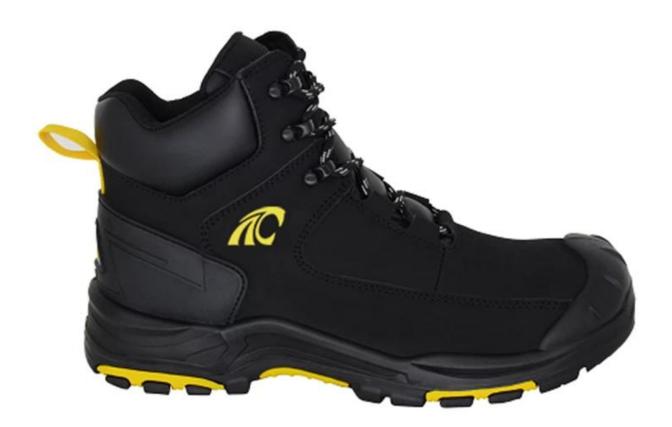

#### **Product Description**

- The Tiger master work shoe is an updated style that providing improved fit and comfortability. This lace-up safety shoe also features superior work protection, a slip-resistant RUBBER outsole for excellent stability.
- Pig leather and cow suede leather for a comfort fit.
- Removable metatomical HI-POLY footbed provides long-lasting underfoot support and comfort.
- Composite toe cap for safety shoes to be impact resistant 200 joues. To protect your feet toe without hazard.
- Non-metallic anti-penetration insoles insert the safety shoes to be puncture resistant 1100 newtons. To protect your feet without puncture by nail or sharp objects.
- Made by genuine nubucke leather and TPU and oxford fabric upper, Comfortable, highly flexible, breathable, anti dust and wind.
- Injection moulded construction, Stable quality, fast speed, environmental protection.
- Safety Shoes Catagory:

| Product Name:               | Tiger master high qualities rubber outsole leather safety shoes                                                                                                         |  |  |  |  |
|-----------------------------|-------------------------------------------------------------------------------------------------------------------------------------------------------------------------|--|--|--|--|
| Item No:                    | TM304                                                                                                                                                                   |  |  |  |  |
| Upper and Sole:             | Upper: split nubuck leather; Sole: PU & rubber                                                                                                                          |  |  |  |  |
| Toe:                        | 1. Composite toe cap to be impact resistant 200 joules. or steel toe cap.                                                                                               |  |  |  |  |
|                             | 2. non is also provided.                                                                                                                                                |  |  |  |  |
| Midsole :                   | 1. Non-metallic anti-penetration insoles to be puncture resistant 1100 newtons. or steel mid plate.                                                                     |  |  |  |  |
|                             | 2. non is also provided                                                                                                                                                 |  |  |  |  |
| Collar:                     | PU artificial leather                                                                                                                                                   |  |  |  |  |
| Tongue:                     | PU artificial leather                                                                                                                                                   |  |  |  |  |
| Lining:                     | Soft sandwich mesh fabric lining                                                                                                                                        |  |  |  |  |
| Shoe pads:                  | Removable moulded HI-POLY insole offers superior underfoot support and cushioned comfort                                                                                |  |  |  |  |
| Construction:               | Injection                                                                                                                                                               |  |  |  |  |
| Height:                     | High ankle                                                                                                                                                              |  |  |  |  |
| Size:                       | 36-48                                                                                                                                                                   |  |  |  |  |
| Standard:                   | CE EN ISO 20345 SB-P SRC or others                                                                                                                                      |  |  |  |  |
| Guarantee:                  | 6 months The sole is not broken from the middle or pulled off within six month after the goods getting to destination port. No guarantee for the upper.                 |  |  |  |  |
| Function:                   | Heat resistant the degree of 300,<br>Slip/ oil/ acid/ petrol/ chemical/ impact/ puncture resistant, shock absorption, durable, anti static & water resistant available. |  |  |  |  |
| Package:                    | 1 pair per color box, 10 pairs per carton. Carton size: 59 x 44 x 33 cm                                                                                                 |  |  |  |  |
| Load quantity of Container: | 3000pairs /1x20' container<br>6000pairs /1x40' container                                                                                                                |  |  |  |  |

#### **Product Pictures**

ANTI-STATIC PETROL AND CHEMICAL RESISTANT

MIDSOLE

OIL RESISTANT