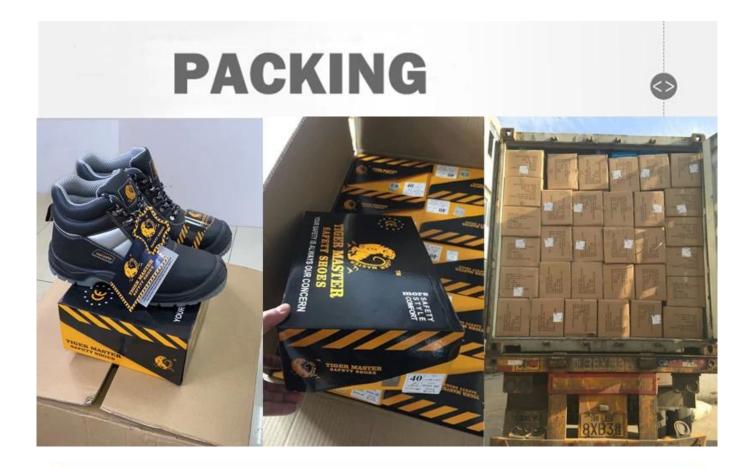

| Product Name:               | Tiger master high qualities rubber outsole leather safety shoes                                                                                                         |  |  |  |  |
|-----------------------------|-------------------------------------------------------------------------------------------------------------------------------------------------------------------------|--|--|--|--|
| Item No:                    | TM304                                                                                                                                                                   |  |  |  |  |
| Upper and Sole:             | Upper: split nubuck leather; Sole: PU & rubber                                                                                                                          |  |  |  |  |
| Toe:                        | 1. Composite toe cap to be impact resistant 200 joules. or steel toe cap.                                                                                               |  |  |  |  |
|                             | 2. non is also provided.                                                                                                                                                |  |  |  |  |
| Midsole :                   | 1. Non-metallic anti-penetration insoles to be puncture resistant 1100 newtons. or steel mid plate.                                                                     |  |  |  |  |
|                             | 2. non is also provided                                                                                                                                                 |  |  |  |  |
| Collar:                     | PU artificial leather                                                                                                                                                   |  |  |  |  |
| Tongue:                     | PU artificial leather                                                                                                                                                   |  |  |  |  |
| Lining:                     | Soft sandwich mesh fabric lining                                                                                                                                        |  |  |  |  |
| Shoe pads:                  | Removable moulded HI-POLY insole offers superior underfoot support and cushioned comfort                                                                                |  |  |  |  |
| Construction:               | Injection                                                                                                                                                               |  |  |  |  |
| Height:                     | High ankle                                                                                                                                                              |  |  |  |  |
| Size:                       | 36-48                                                                                                                                                                   |  |  |  |  |
| Standard:                   | CE EN ISO 20345 SB-P SRC or others                                                                                                                                      |  |  |  |  |
| Guarantee:                  | 6 months The sole is not broken from the middle or pulled off within six month after the goods getting to destination port. No guarantee for the upper.                 |  |  |  |  |
| Function:                   | Heat resistant the degree of 300,<br>Slip/ oil/ acid/ petrol/ chemical/ impact/ puncture resistant, shock absorption, durable, anti static & water resistant available. |  |  |  |  |
| Package:                    | 1 pair per color box, 10 pairs per carton. Carton size: 59 x 44 x 33 cm                                                                                                 |  |  |  |  |
| Load quantity of Container: | 3000pairs /1x20' container<br>6000pairs /1x40' container                                                                                                                |  |  |  |  |