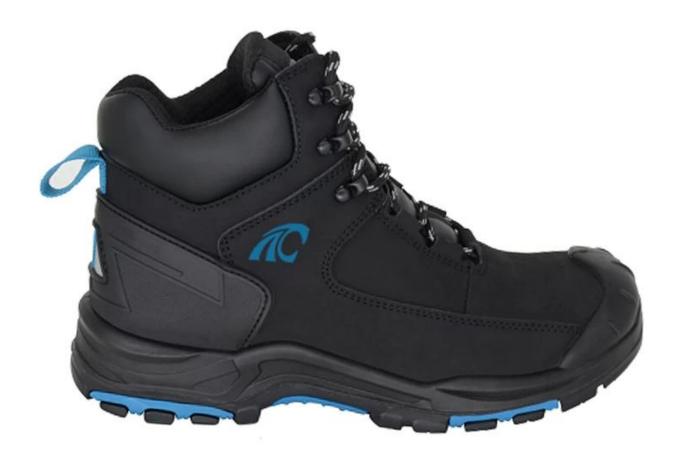

#### **Product Description**

- The Tiger master work shoe is an updated style that providing improved fit and comfortability. This lace-up safety shoe also features superior work protection, a slip-resistant RUBBER outsole for excellent stability.
- Pig leather and cow suede leather for a comfort fit.
- Removable metatomical HI-POLY footbed provides long-lasting underfoot support and comfort.
- Composite toe cap for safety shoes to be impact resistant 200 joues. To protect your feet toe without hazard.
- Non-metallic anti-penetration insoles insert the safety shoes to be puncture resistant 1100 newtons. To protect your feet without puncture by nail or sharp objects.
- Made by genuine nubucke leather and TPU and oxford fabric upper, Comfortable, highly flexible, breathable, anti dust and wind.
- Injection moulded construction, Stable quality, fast speed, environmental protection.
- Safety Shoes Catagory:

| Product Name:               | Tiger master high qualities rubber outsole leather safety shoes                                                                                                         |  |  |  |  |
|-----------------------------|-------------------------------------------------------------------------------------------------------------------------------------------------------------------------|--|--|--|--|
| Item No:                    | TM304                                                                                                                                                                   |  |  |  |  |
| Upper and Sole:             | Upper: split nubuck leather; Sole: PU & rubber                                                                                                                          |  |  |  |  |
| Toe:                        | 1. Composite toe cap to be impact resistant 200 joules. or steel toe cap.                                                                                               |  |  |  |  |
|                             | 2. non is also provided.                                                                                                                                                |  |  |  |  |
| Midsole :                   | 1. Non-metallic anti-penetration insoles to be puncture resistant 1100 newtons. or steel mid plate.                                                                     |  |  |  |  |
|                             | 2. non is also provided                                                                                                                                                 |  |  |  |  |
| Collar:                     | PU artificial leather                                                                                                                                                   |  |  |  |  |
| Tongue:                     | PU artificial leather                                                                                                                                                   |  |  |  |  |
| Lining:                     | Soft sandwich mesh fabric lining                                                                                                                                        |  |  |  |  |
| Shoe pads:                  | Removable moulded HI-POLY insole offers superior underfoot support and cushioned comfort                                                                                |  |  |  |  |
| Construction:               | Injection                                                                                                                                                               |  |  |  |  |
| Height:                     | High ankle                                                                                                                                                              |  |  |  |  |
| Size:                       | 36-48                                                                                                                                                                   |  |  |  |  |
| Standard:                   | CE EN ISO 20345 SB-P SRC or others                                                                                                                                      |  |  |  |  |
| Guarantee:                  | 6 months The sole is not broken from the middle or pulled off within six month after the goods getting to destination port. No guarantee for the upper.                 |  |  |  |  |
| Function:                   | Heat resistant the degree of 300,<br>Slip/ oil/ acid/ petrol/ chemical/ impact/ puncture resistant, shock absorption, durable, anti static & water resistant available. |  |  |  |  |
| Package:                    | 1 pair per color box, 10 pairs per carton. Carton size: 59 x 44 x 33 cm                                                                                                 |  |  |  |  |
| Load quantity of Container: | 3000pairs /1x20' container<br>6000pairs /1x40' container                                                                                                                |  |  |  |  |

#### **Product Pictures**

ANTI-STATIC PETROL AND CHEMICAL RESISTANT

MIDSOLE

OIL RESISTANT