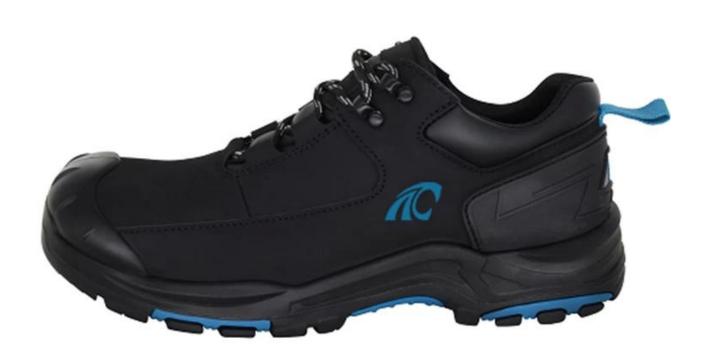

#### **Product Description**

- The Tiger master work shoe is an updated style that providing improved fit and comfortability. This lace-up safety shoe also features superior work protection, a slip-resistant RUBBER outsole for excellent stability.
- Pig leather and cow suede leather for a comfort fit.
- Removable metatomical HI-POLY footbed provides long-lasting underfoot support and comfort.
- Composite toe cap for safety shoes to be impact resistant 200 joues. To protect your feet toe without hazard.
- Non-metallic anti-penetration insoles insert the safety shoes to be puncture resistant 1100 newtons. To protect your feet without puncture by nail or sharp objects.
- Made by genuine nubucke leather and TPU and oxford fabric upper, Comfortable, highly flexible, breathable, anti dust and wind.
- Injection moulded construction, Stable quality, fast speed, environmental protection.
- Safety Shoes Catagory:

| Product Name:               | Tiger master high qualities rubber outsole leather safety shoes                                                                                                         |  |  |  |  |
|-----------------------------|-------------------------------------------------------------------------------------------------------------------------------------------------------------------------|--|--|--|--|
| Item No:                    | TM304                                                                                                                                                                   |  |  |  |  |
| Upper and Sole:             | Upper: split nubuck leather; Sole: PU & rubber                                                                                                                          |  |  |  |  |
| Toe:                        | 1. Composite toe cap to be impact resistant 200 joules. or steel toe cap.                                                                                               |  |  |  |  |
|                             | 2. non is also provided.                                                                                                                                                |  |  |  |  |
| Midsole :                   | 1. Non-metallic anti-penetration insoles to be puncture resistant 1100 newtons. or steel mid plate.                                                                     |  |  |  |  |
|                             | 2. non is also provided                                                                                                                                                 |  |  |  |  |
| Collar:                     | PU artificial leather                                                                                                                                                   |  |  |  |  |
| Tongue:                     | PU artificial leather                                                                                                                                                   |  |  |  |  |
| Lining:                     | Soft sandwich mesh fabric lining                                                                                                                                        |  |  |  |  |
| Shoe pads:                  | Removable moulded HI-POLY insole offers superior underfoot support and cushioned comfort                                                                                |  |  |  |  |
| Construction:               | Injection                                                                                                                                                               |  |  |  |  |
| Height:                     | High ankle                                                                                                                                                              |  |  |  |  |
| Size:                       | 36-48                                                                                                                                                                   |  |  |  |  |
| Standard:                   | CE EN ISO 20345 SB-P SRC or others                                                                                                                                      |  |  |  |  |
| Guarantee:                  | 6 months The sole is not broken from the middle or pulled off within six month after the goods getting to destination port. No guarantee for the upper.                 |  |  |  |  |
| Function:                   | Heat resistant the degree of 300,<br>Slip/ oil/ acid/ petrol/ chemical/ impact/ puncture resistant, shock absorption, durable, anti static & water resistant available. |  |  |  |  |
| Package:                    | 1 pair per color box, 10 pairs per carton. Carton size: 59 x 44 x 33 cm                                                                                                 |  |  |  |  |
| Load quantity of Container: | 3000pairs /1x20' container<br>6000pairs /1x40' container                                                                                                                |  |  |  |  |

#### **Product Pictures**

ANTI-STATIC PETROL AND CHEMICAL RESISTANT

MIDSOLE

OIL RESISTANT