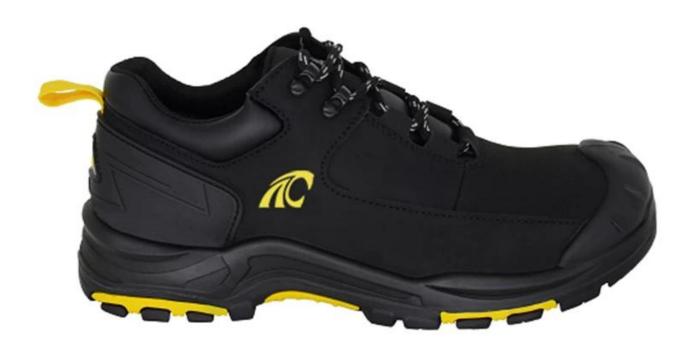

#### **Product Description**

- The Tiger master work shoe is an updated style that providing improved fit and comfortability. This lace-up safety shoe also features superior work protection, a slip-resistant RUBBER outsole for excellent stability.
- Pig leather and cow suede leather for a comfort fit.
- Removable metatomical HI-POLY footbed provides long-lasting underfoot support and comfort.
- Composite toe cap for safety shoes to be impact resistant 200 joues. To protect your feet toe without hazard.
- Non-metallic anti-penetration insoles insert the safety shoes to be puncture resistant 1100 newtons. To protect your feet without puncture by nail or sharp objects.
- Made by genuine nubucke leather and TPU and oxford fabric upper, Comfortable, highly flexible, breathable, anti dust and wind.
- Injection moulded construction, Stable quality, fast speed, environmental protection.
- Safety Shoes Catagory:

| Product Name:               | Tiger master high qualities rubber outsole leather safety shoes                                                                                                         |  |  |  |  |
|-----------------------------|-------------------------------------------------------------------------------------------------------------------------------------------------------------------------|--|--|--|--|
| Item No:                    | TM304                                                                                                                                                                   |  |  |  |  |
| Upper and Sole:             | Upper: split nubuck leather; Sole: PU & rubber                                                                                                                          |  |  |  |  |
| Toe:                        | 1. Composite toe cap to be impact resistant 200 joules. or steel toe cap.                                                                                               |  |  |  |  |
|                             | 2. non is also provided.                                                                                                                                                |  |  |  |  |
| Midsole :                   | 1. Non-metallic anti-penetration insoles to be puncture resistant 1100 newtons. or steel mid plate.                                                                     |  |  |  |  |
|                             | 2. non is also provided                                                                                                                                                 |  |  |  |  |
| Collar:                     | PU artificial leather                                                                                                                                                   |  |  |  |  |
| Tongue:                     | PU artificial leather                                                                                                                                                   |  |  |  |  |
| Lining:                     | Soft sandwich mesh fabric lining                                                                                                                                        |  |  |  |  |
| Shoe pads:                  | Removable moulded HI-POLY insole offers superior underfoot support and cushioned comfort                                                                                |  |  |  |  |
| Construction:               | Injection                                                                                                                                                               |  |  |  |  |
| Height:                     | High ankle                                                                                                                                                              |  |  |  |  |
| Size:                       | 36-48                                                                                                                                                                   |  |  |  |  |
| Standard:                   | CE EN ISO 20345 SB-P SRC or others                                                                                                                                      |  |  |  |  |
| Guarantee:                  | 6 months The sole is not broken from the middle or pulled off within six month after the goods getting to destination port. No guarantee for the upper.                 |  |  |  |  |
| Function:                   | Heat resistant the degree of 300,<br>Slip/ oil/ acid/ petrol/ chemical/ impact/ puncture resistant, shock absorption, durable, anti static & water resistant available. |  |  |  |  |
| Package:                    | 1 pair per color box, 10 pairs per carton. Carton size: 59 x 44 x 33 cm                                                                                                 |  |  |  |  |
| Load quantity of Container: | 3000pairs /1x20' container<br>6000pairs /1x40' container                                                                                                                |  |  |  |  |

#### **Product Pictures**

ANTI-STATIC PETROL AND CHEMICAL RESISTANT

MIDSOLE

OIL RESISTANT