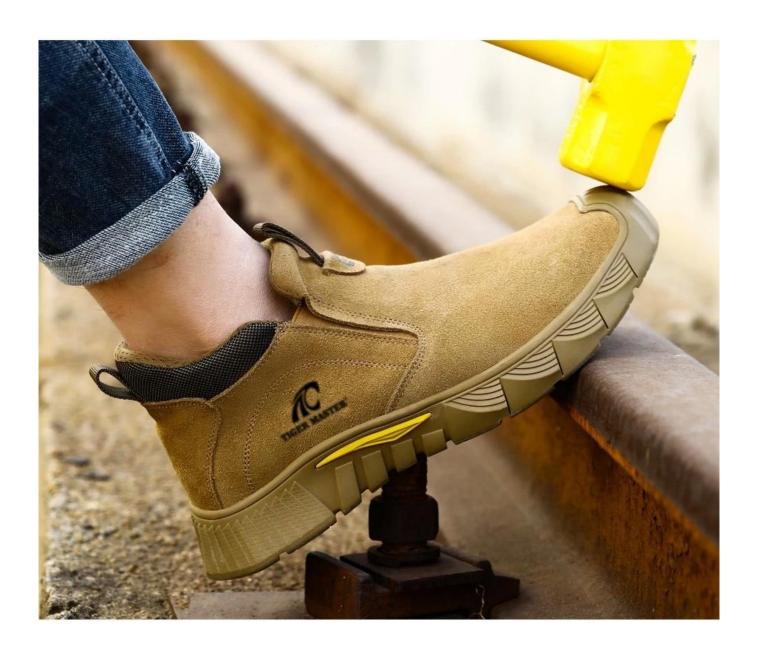

| Item No:                       | TM3049                                                                                                                                                  |  |  |  |
|--------------------------------|---------------------------------------------------------------------------------------------------------------------------------------------------------|--|--|--|
| Upper and Sole:                | Upper: Suede leather, Sole: natural rubber                                                                                                              |  |  |  |
| Toe:                           | 1. Steel toe cap to be impact resistant 200 joules.                                                                                                     |  |  |  |
|                                | 2. non is also provided.                                                                                                                                |  |  |  |
| Midsole :                      | 1. Aramid fiber mid-sole to be puncture resistant 1100 newtons.                                                                                         |  |  |  |
|                                | 2. non is also provided                                                                                                                                 |  |  |  |
| Collar:                        | High density fabric                                                                                                                                     |  |  |  |
| Lining:                        | Soft air mesh fabric lining for a comfort fit                                                                                                           |  |  |  |
| Shoe pads:                     | Removable moulded HI-POLY insole offers superior underfoot support and cushioned comfort                                                                |  |  |  |
| Construction:                  | Cemented                                                                                                                                                |  |  |  |
| Height:                        | Low ankle                                                                                                                                               |  |  |  |
| Size:                          | 36-47                                                                                                                                                   |  |  |  |
| Standard:                      | CE EN ISO 20345 SB-P SRC or others                                                                                                                      |  |  |  |
| Guarantee:                     | 6 months The sole is not broken from the middle or pulled off within six month after the goods getting to destination port. No guarantee for the upper. |  |  |  |
| Function:                      | Slip/ oil/ acid/ petrol/ chemical/ impact/ puncture resistant, shock absorption, anti static. lightweight. breathable                                   |  |  |  |
| Package:                       | 1 pair per color box, 10 pairs per carton. Carton size: 58.5 x 40 x 32.5 cm                                                                             |  |  |  |
| Load quantity of<br>Container: | 3300pairs /1x20' container<br>6600pairs /1x40' container                                                                                                |  |  |  |