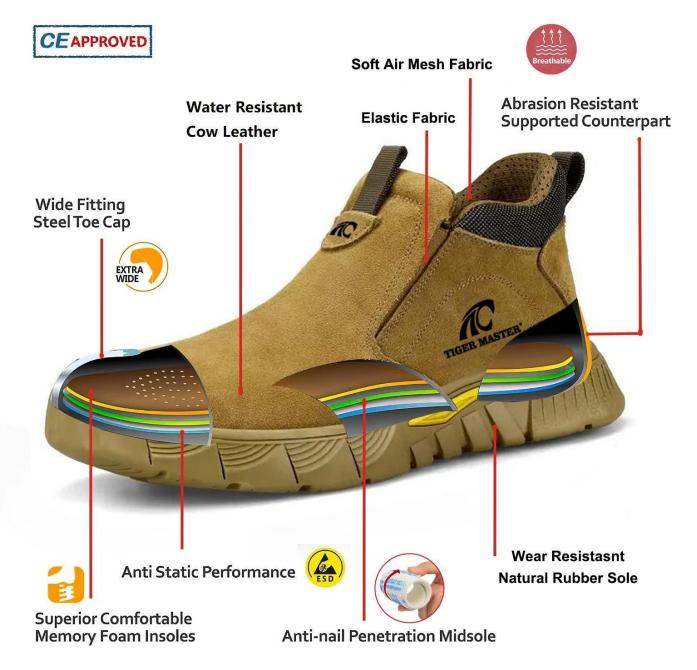

### **TIGER MASTER**

- 1. Get the job done right in the tiger master safety shoes. This no laces safety shoes are moisture-wicking lining to help keep your feet dry and a slip resistant rubber sole for traction and ultimate versatility.
- 2. Steel toe cap and aramid fiber mid-sole that meets CE standards. To protect your feet toe without hazard. To protect your feet without puncture by nail or sharp objects.
- 3. Removable metatomical HI-POLY footbed provides long-lasting underfoot support and comfort.
- 4. Slip-resistant natural rubber outsole meets CE EN ISO 20345:2011 Non-Slip Testing Standards.
- 5. Made by suede leather upper, Comfortable, highly flexible, breathable anti dust and wind.
- 6. Cemented construction, Stable quality, environmental protection.
- 7. Safety Shoes Catagory:

OB: Non-Safety, SB: With Steel Toe Only, SBP: With Steel Toe and Steel mid-sole S1: SB+Anti-static, S1P: S1+Steel Plate, S2: S1+Water Proof, S3: S1P+Water Proof

8. Tiger master safety shoes are used for workers to prevent the hurt from jobs. Your safety is always our concern!

| Item No:                       | TM3049                                                                                                                                                  |  |  |  |
|--------------------------------|---------------------------------------------------------------------------------------------------------------------------------------------------------|--|--|--|
| Upper and Sole:                | Upper: Suede leather, Sole: natural rubber                                                                                                              |  |  |  |
| Toe:                           | 1. Steel toe cap to be impact resistant 200 joules.                                                                                                     |  |  |  |
|                                | 2. non is also provided.                                                                                                                                |  |  |  |
| Midsole :                      | 1. Aramid fiber mid-sole to be puncture resistant 1100 newtons.                                                                                         |  |  |  |
|                                | 2. non is also provided                                                                                                                                 |  |  |  |
| Collar:                        | High density fabric                                                                                                                                     |  |  |  |
| Lining:                        | Soft air mesh fabric lining for a comfort fit                                                                                                           |  |  |  |
| Shoe pads:                     | Removable moulded HI-POLY insole offers superior underfoot support and cushioned comfort                                                                |  |  |  |
| Construction:                  | Cemented                                                                                                                                                |  |  |  |
| Height:                        | Low ankle                                                                                                                                               |  |  |  |
| Size:                          | 36-47                                                                                                                                                   |  |  |  |
| Standard:                      | CE EN ISO 20345 SB-P SRC or others                                                                                                                      |  |  |  |
| Guarantee:                     | 6 months The sole is not broken from the middle or pulled off within six month after the goods getting to destination port. No guarantee for the upper. |  |  |  |
| Function:                      | Slip/ oil/ acid/ petrol/ chemical/ impact/ puncture resistant, shock absorption, anti static. lightweight. breathable                                   |  |  |  |
| Package:                       | 1 pair per color box, 10 pairs per carton. Carton size: 58.5 x 40 x 32.5 cm                                                                             |  |  |  |
| Load quantity of<br>Container: | 3300pairs /1x20' container<br>6600pairs /1x40' container                                                                                                |  |  |  |