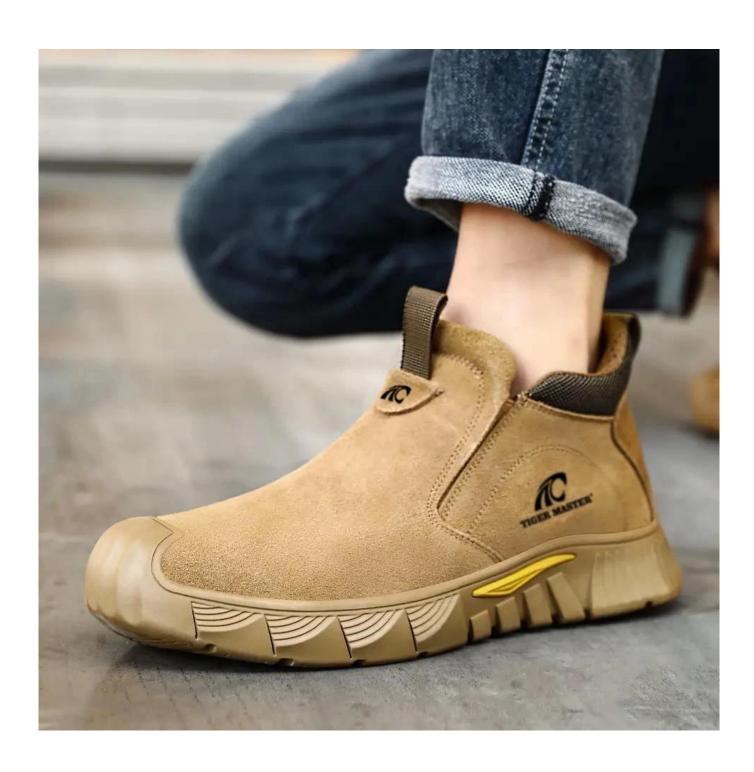

### **TIGER MASTER**

- 1. Get the job done right in the tiger master safety shoes. This no laces safety shoes are moisture-wicking lining to help keep your feet dry and a slip resistant rubber sole for traction and ultimate versatility.
- 2. Steel toe cap and aramid fiber mid-sole that meets CE standards. To protect your feet toe without hazard. To protect your feet without puncture by nail or sharp objects.
- 3. Removable metatomical HI-POLY footbed provides long-lasting underfoot support and comfort.
- 4. Slip-resistant natural rubber outsole meets CE EN ISO 20345:2011 Non-Slip Testing Standards.
- 5. Made by suede leather upper, Comfortable, highly flexible, breathable anti dust and wind.
- 6. Cemented construction, Stable quality, environmental protection.
- 7. Safety Shoes Catagory: