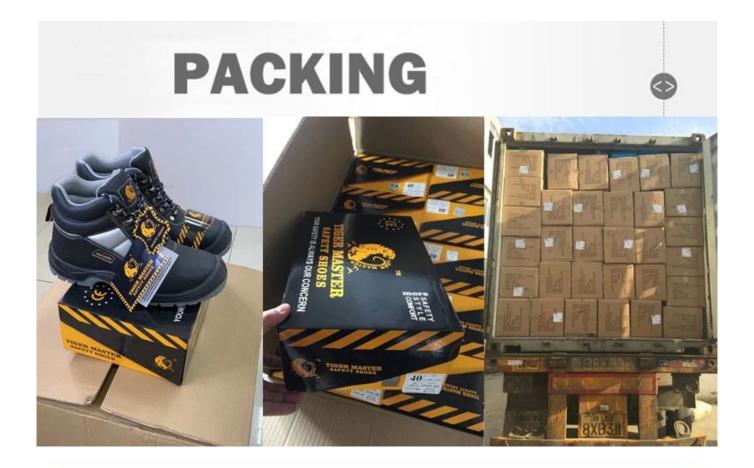

| Item No:                       | TM3049                                                                                                                                                  |  |  |  |
|--------------------------------|---------------------------------------------------------------------------------------------------------------------------------------------------------|--|--|--|
| Upper and Sole:                | Upper: Suede leather, Sole: natural rubber                                                                                                              |  |  |  |
| Toe:                           | 1. Steel toe cap to be impact resistant 200 joules.                                                                                                     |  |  |  |
|                                | 2. non is also provided.                                                                                                                                |  |  |  |
| Midsole :                      | 1. Aramid fiber mid-sole to be puncture resistant 1100 newtons.                                                                                         |  |  |  |
|                                | 2. non is also provided                                                                                                                                 |  |  |  |
| Collar:                        | High density fabric                                                                                                                                     |  |  |  |
| Lining:                        | Soft air mesh fabric lining for a comfort fit                                                                                                           |  |  |  |
| Shoe pads:                     | Removable moulded HI-POLY insole offers superior underfoot support and cushioned comfort                                                                |  |  |  |
| Construction:                  | Cemented                                                                                                                                                |  |  |  |
| Height:                        | Low ankle                                                                                                                                               |  |  |  |
| Size:                          | 36-47                                                                                                                                                   |  |  |  |
| Standard:                      | CE EN ISO 20345 SB-P SRC or others                                                                                                                      |  |  |  |
| Guarantee:                     | 6 months The sole is not broken from the middle or pulled off within six month after the goods getting to destination port. No guarantee for the upper. |  |  |  |
| Function:                      | Slip/ oil/ acid/ petrol/ chemical/ impact/ puncture resistant, shock absorption, anti static. lightweight. breathable                                   |  |  |  |
| Package:                       | 1 pair per color box, 10 pairs per carton. Carton size: 58.5 x 40 x 32.5 cm                                                                             |  |  |  |
| Load quantity of<br>Container: | 3300pairs /1x20' container<br>6600pairs /1x40' container                                                                                                |  |  |  |