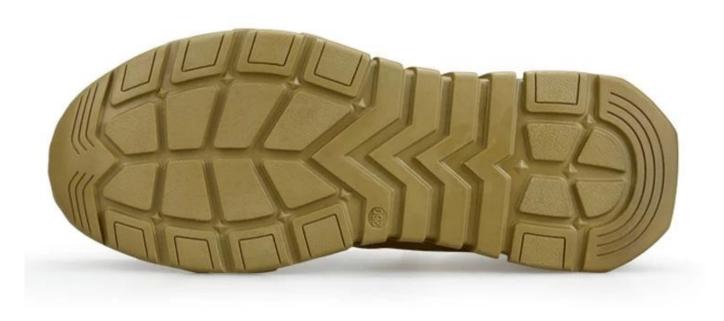

| Item No:                       | TM3049                                                                                                                                                  |  |  |  |
|--------------------------------|---------------------------------------------------------------------------------------------------------------------------------------------------------|--|--|--|
| Upper and Sole:                | Upper: Suede leather, Sole: natural rubber                                                                                                              |  |  |  |
| Toe:                           | 1. Steel toe cap to be impact resistant 200 joules.                                                                                                     |  |  |  |
|                                | 2. non is also provided.                                                                                                                                |  |  |  |
| Midsole :                      | 1. Aramid fiber mid-sole to be puncture resistant 1100 newtons.                                                                                         |  |  |  |
|                                | 2. non is also provided                                                                                                                                 |  |  |  |
| Collar:                        | High density fabric                                                                                                                                     |  |  |  |
| Lining:                        | Soft air mesh fabric lining for a comfort fit                                                                                                           |  |  |  |
| Shoe pads:                     | Removable moulded HI-POLY insole offers superior underfoot support and cushioned comfort                                                                |  |  |  |
| Construction:                  | Cemented                                                                                                                                                |  |  |  |
| Height:                        | Low ankle                                                                                                                                               |  |  |  |
| Size:                          | 36-47                                                                                                                                                   |  |  |  |
| Standard:                      | CE EN ISO 20345 SB-P SRC or others                                                                                                                      |  |  |  |
| Guarantee:                     | 6 months The sole is not broken from the middle or pulled off within six month after the goods getting to destination port. No guarantee for the upper. |  |  |  |
| Function:                      | Slip/ oil/ acid/ petrol/ chemical/ impact/ puncture resistant, shock absorption, anti static. lightweight. breathable                                   |  |  |  |
| Package:                       | 1 pair per color box, 10 pairs per carton. Carton size: 58.5 x 40 x 32.5 cm                                                                             |  |  |  |
| Load quantity of<br>Container: | 3300pairs /1x20' container<br>6600pairs /1x40' container                                                                                                |  |  |  |