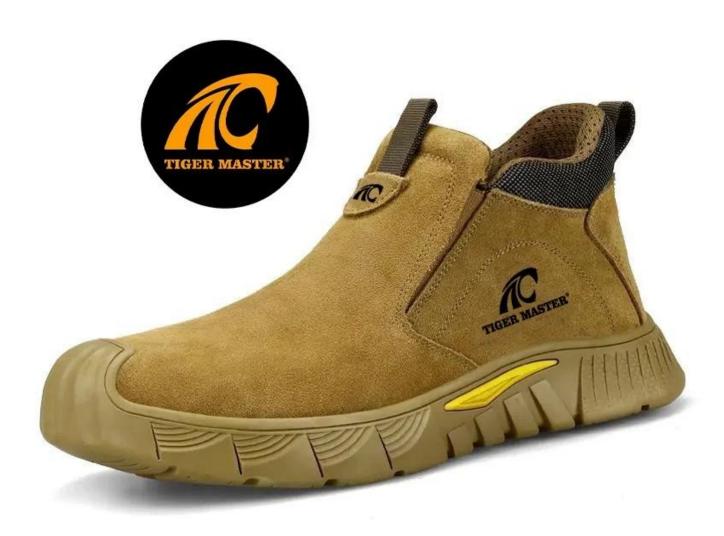

port. No guarantee for the upper. |  |  |  |
| Function:                      | Slip/ oil/ acid/ petrol/ chemical/ impact/ puncture resistant, shock absorption, anti static. lightweight. breathable                                   |  |  |  |
| Package:                       | 1 pair per color box, 10 pairs per carton. Carton size: 58.5 x 40 x 32.5 cm                                                                             |  |  |  |
| Load quantity of<br>Container: | 3300pairs /1x20' container<br>6600pairs /1x40' container                                                                                                |  |  |  |

# **PRODUCT PICTURES**

# **TIGER MASTER**







RESISTANT



SHOCK





ANTI-STATIC PETROL AND CHEMICAL RESISTANT



ANTI-NAIL MIDSOLE



OIL RESISTANT















## **COMPANY INFORMATION**

#### **TIGER MASTER**

Tiger Master is safety shoes and PVC rain boots manufacturer. We have been qualified ISO 9001:2015 quality management system. Also, some of our hot sale models have qualified CE ENISO 20345:2011 and ASTM F2413-18. Meanwhile, we are also a professional brand for **PPE** (**Personal protective equipment**), especially in the fields of safety gloves, working garments, helmets, safety vest, ear muff/plug, safety harness, rain coat/suit etc.

Thank you for your interest of Tiger Master, hope you can find the products you want and start our business cooperation. If you need more information, please do not hesitate to contact us, we are always ready here.







#### **TIGER MASTER OFFICE SHOW**





# **TIGER MASTER SAMPLE ROOM**