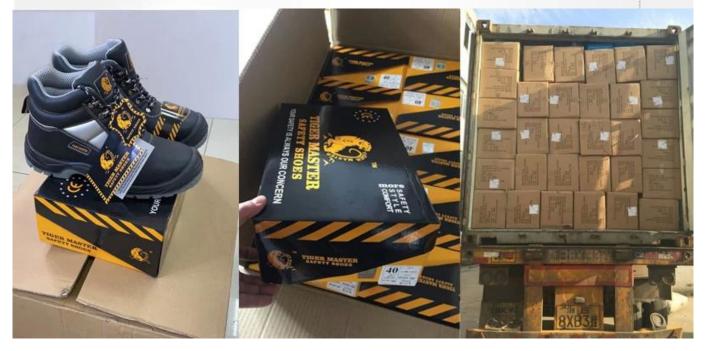

getting to destination port. No guarantee for<br>the upper. |
| Function:                      | Slip/ oil/ acid/ petrol/ chemical/ impact/ puncture resistant, shock absorption, durable, anti static & water resistant available.                            |
| Package:                       | 1 pair per color box, 10 pairs per carton. Carton size: 59 x 44 x 33 cm                                                                                       |
| Load quantity of<br>Container: | 3000pairs /1x20' container<br>6000pairs /1x40' container                                                                                                      |

#### **Product Pictures**













MIDSOLE



200 JOULE TOECAP

SLIP-RESISTANT

SHOCK

ANTI-STATIC PETROL AND CHEMICAL RESISTANT







# PACKING



## **COMPANY INFORMATION**

## TIGER MASTER

Tiger Master is safety shoes and PVC rain boots manufacturer. We have been qualified ISO 9001:2015 quality management system. Also, some of our hot sale models have qualified CE ENISO 20345:2011 and ASTM F2413-18. Meanwhile, we are also a professional brand for **PPE** (**Personal protective equipment**), especially in the fields of safety gloves, working garments, helmets, safety vest, ear muff/plug, safety harness, rain coat/suit etc.

Thank you for your interest of Tiger Master, hope you can find the products you want and start our business cooperation. If you need more information, please do not hesitate to contact us, we are always ready here.



#### **TIGER MASTER OFFICE SHOW**



#### **TIGER MASTER SAMPLE ROOM**



# **SAFETY SHOES TE