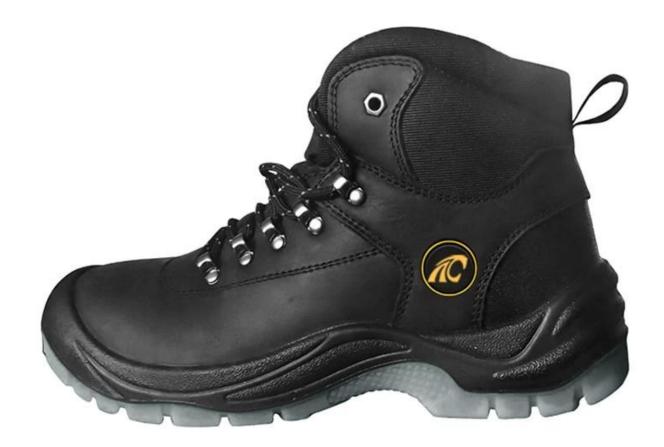

#### **Product Description**

- The Tiger master safety boots is an updated style that providing improved fit and comfortability. This lace-up safety shoe also features superior work protection, a slip-resistant PU outsole for excellent stability.
- Soft BK mesh fabric lining for a comfort fit.
- Removable metatomical HI-POLY footbed provides long-lasting underfoot support and comfort.
- Steel toe cap for safety shoes to be impact resistant 200 joues. To protect your feet toe without hazard.
- Steel midplate insert the safety shoes to be puncture resistant 1100 newtons. To protect your feet without puncture by nail or sharp objects.
- Made by genuine nubucke leather upper, Comfortable, highly flexible, breathable, anti dust and wind.
- Injection moulded construction, Stable quality, fast speed, environmental protection.
- Safety Shoes Catagory:

| Product Name:                  | Disclary busic leather TDU cale asfety bests for man                                                                                                          |
|--------------------------------|---------------------------------------------------------------------------------------------------------------------------------------------------------------|
| Product Name:                  | Black nubuck leather TPU sole safety boots for men                                                                                                            |
| Item No:                       | TM305                                                                                                                                                         |
| Upper and Sole:                | Upper: Genuine nubuck leather; Sole: PU/ PU or PU/ TPU                                                                                                        |
| Toe:                           | 1. Steel toe cap to be impact resistant 200 joules. or Composite toe cap                                                                                      |
|                                | 2. non is also provided.                                                                                                                                      |
| Midsole :                      | 1. Steel plate to be puncture resistant 1100 newtons. or Aramid fabric insoles                                                                                |
|                                | 2. non is also provided                                                                                                                                       |
| Collar:                        | High density oxford fabric                                                                                                                                    |
| Tongue:                        | High density oxford fabric                                                                                                                                    |
| Lining:                        | Soft BK mesh fabric lining                                                                                                                                    |
| Shoe pads:                     | Removable moulded HI-POLY insole offers superior underfoot support and cushioned comfort                                                                      |
| Construction:                  | Injection                                                                                                                                                     |
| Height:                        | High ankle                                                                                                                                                    |
| Size:                          | 36-48                                                                                                                                                         |
| Standard:                      | CE EN ISO 20345 SB-P SRC or others                                                                                                                            |
| Guarantee:                     | 6 months<br>The sole is not broken from the middle or pulled off within six month after the goods getting to destination port. No guarantee for<br>the upper. |
| Function:                      | Slip/ oil/ acid/ petrol/ chemical/ impact/ puncture resistant, shock absorption, durable, anti static & water resistant available.                            |
| Package:                       | 1 pair per color box, 10 pairs per carton. Carton size: 59 x 44 x 33 cm                                                                                       |
| Load quantity of<br>Container: | 3000pairs /1x20' container<br>6000pairs /1x40' container                                                                                                      |

#### **Product Pictures**

MIDSOLE

200 JOULE TOECAP

SLIP-RESISTANT

SHOCK

ANTI-STATIC PETROL AND CHEMICAL RESISTANT