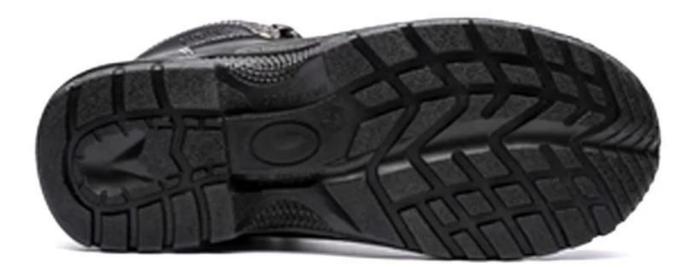

| Product Name:                  | Disclary busic leather TDU cale asfety bests for man                                                                                                          |
|--------------------------------|---------------------------------------------------------------------------------------------------------------------------------------------------------------|
| Product Name:                  | Black nubuck leather TPU sole safety boots for men                                                                                                            |
| Item No:                       | TM305                                                                                                                                                         |
| Upper and Sole:                | Upper: Genuine nubuck leather; Sole: PU/ PU or PU/ TPU                                                                                                        |
| Toe:                           | 1. Steel toe cap to be impact resistant 200 joules. or Composite toe cap                                                                                      |
|                                | 2. non is also provided.                                                                                                                                      |
| Midsole :                      | 1. Steel plate to be puncture resistant 1100 newtons. or Aramid fabric insoles                                                                                |
|                                | 2. non is also provided                                                                                                                                       |
| Collar:                        | High density oxford fabric                                                                                                                                    |
| Tongue:                        | High density oxford fabric                                                                                                                                    |
| Lining:                        | Soft BK mesh fabric lining                                                                                                                                    |
| Shoe pads:                     | Removable moulded HI-POLY insole offers superior underfoot support and cushioned comfort                                                                      |
| Construction:                  | Injection                                                                                                                                                     |
| Height:                        | High ankle                                                                                                                                                    |
| Size:                          | 36-48                                                                                                                                                         |
| Standard:                      | CE EN ISO 20345 SB-P SRC or others                                                                                                                            |
| Guarantee:                     | 6 months<br>The sole is not broken from the middle or pulled off within six month after the goods getting to destination port. No guarantee for<br>the upper. |
| Function:                      | Slip/ oil/ acid/ petrol/ chemical/ impact/ puncture resistant, shock absorption, durable, anti static & water resistant available.                            |
| Package:                       | 1 pair per color box, 10 pairs per carton. Carton size: 59 x 44 x 33 cm                                                                                       |
| Load quantity of<br>Container: | 3000pairs /1x20' container<br>6000pairs /1x40' container                                                                                                      |

#### **Product Pictures**

MIDSOLE

200 JOULE TOECAP

SLIP-RESISTANT

SHOCK

ANTI-STATIC PETROL AND CHEMICAL RESISTANT