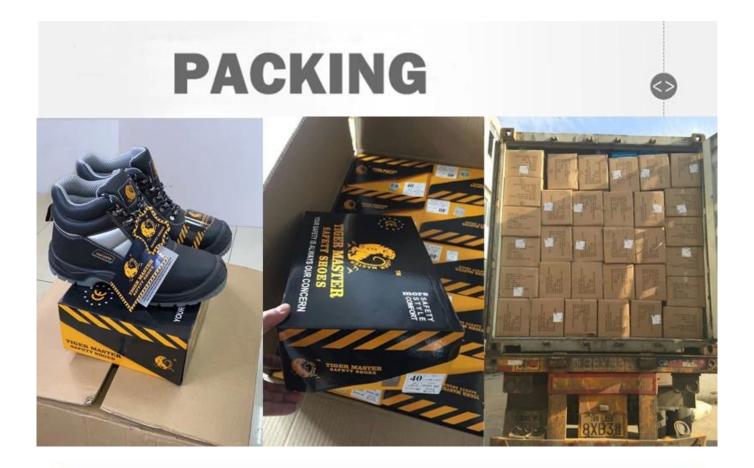

| Item No:                       | TM3053                                                                                                                                                  |  |  |  |  |
|--------------------------------|---------------------------------------------------------------------------------------------------------------------------------------------------------|--|--|--|--|
| Upper and Sole:                | Upper: Stretch fabric, Sole: EVA                                                                                                                        |  |  |  |  |
| Toe:                           | 1. Steel toe cap to be impact resistant 200 joules.                                                                                                     |  |  |  |  |
|                                | 2. non is also provided.                                                                                                                                |  |  |  |  |
| Midsole :                      | 1. Aramid fiber mid-sole to be puncture resistant 1100 newtons.                                                                                         |  |  |  |  |
|                                | 2. non is also provided                                                                                                                                 |  |  |  |  |
| Collar:                        | Stretch fabric                                                                                                                                          |  |  |  |  |
| Tongue:                        | Stretch fabric                                                                                                                                          |  |  |  |  |
| Lining:                        | Soft air mesh fabric lining for a comfort fit                                                                                                           |  |  |  |  |
| Shoe pads:                     | Removable moulded HI-POLY insole offers superior underfoot support and cushioned comfort                                                                |  |  |  |  |
| Construction:                  | Cemented                                                                                                                                                |  |  |  |  |
| Height:                        | Middle cut                                                                                                                                              |  |  |  |  |
| Size:                          | 36-47                                                                                                                                                   |  |  |  |  |
| Standard:                      | CE EN ISO 20345 SB-P SRC or others                                                                                                                      |  |  |  |  |
| Guarantee:                     | 6 months The sole is not broken from the middle or pulled off within six month after the goods getting to destination port. No guarantee for the upper. |  |  |  |  |
| Function:                      | Slip/ oil/ acid/ petrol/ chemical/ impact/ puncture resistant, shock absorption, anti static. lightweight.                                              |  |  |  |  |
| Package:                       | 1 pair per color box, 10 pairs per carton. Carton size: 59 x 44 x 33 cm                                                                                 |  |  |  |  |
| Load quantity of<br>Container: | 3200pairs /1x20' container<br>6400pairs /1x40' container                                                                                                |  |  |  |  |