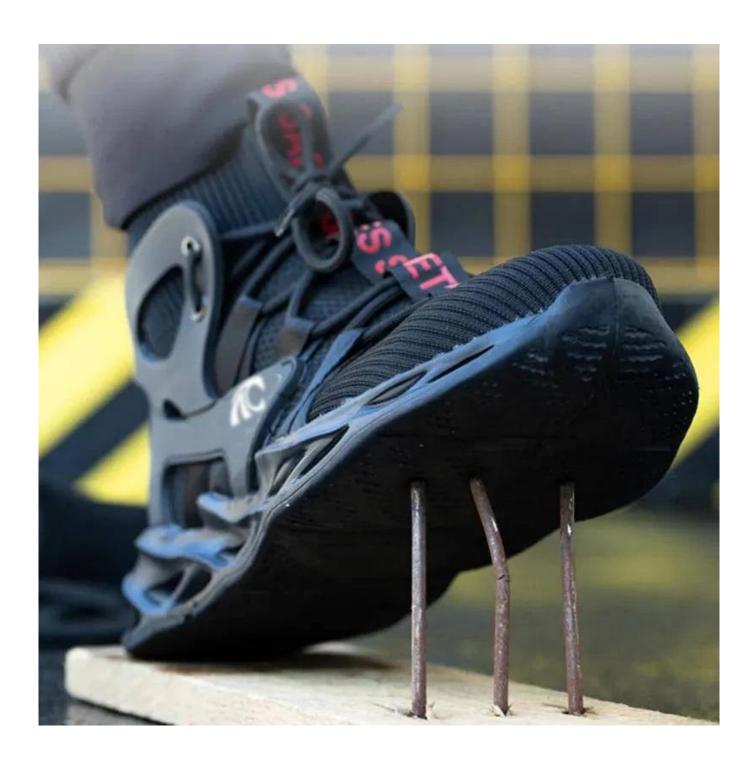

OB: Non-Safety, SB: With Steel Toe Only, SBP: With Steel Toe and Steel mid-sole S1: SB+Anti-static, S1P: S1+Steel Plate, S2: S1+Water Proof, S3: S1P+Water Proof

8. Tiger master safety shoes are used for workers to prevent the hurt from jobs. Your safety is always our concern!

| Item No:                       | TM3053                                                                                                                                                  |  |  |  |  |
|--------------------------------|---------------------------------------------------------------------------------------------------------------------------------------------------------|--|--|--|--|
| Upper and Sole:                | Upper: Stretch fabric, Sole: EVA                                                                                                                        |  |  |  |  |
| Toe:                           | 1. Steel toe cap to be impact resistant 200 joules.                                                                                                     |  |  |  |  |
|                                | 2. non is also provided.                                                                                                                                |  |  |  |  |
| Midsole :                      | 1. Aramid fiber mid-sole to be puncture resistant 1100 newtons.                                                                                         |  |  |  |  |
|                                | 2. non is also provided                                                                                                                                 |  |  |  |  |
| Collar:                        | Stretch fabric                                                                                                                                          |  |  |  |  |
| Tongue:                        | Stretch fabric                                                                                                                                          |  |  |  |  |
| Lining:                        | Soft air mesh fabric lining for a comfort fit                                                                                                           |  |  |  |  |
| Shoe pads:                     | Removable moulded HI-POLY insole offers superior underfoot support and cushioned comfort                                                                |  |  |  |  |
| Construction:                  | Cemented                                                                                                                                                |  |  |  |  |
| Height:                        | Middle cut                                                                                                                                              |  |  |  |  |
| Size:                          | 36-47                                                                                                                                                   |  |  |  |  |
| Standard:                      | CE EN ISO 20345 SB-P SRC or others                                                                                                                      |  |  |  |  |
| Guarantee:                     | 6 months The sole is not broken from the middle or pulled off within six month after the goods getting to destination port. No guarantee for the upper. |  |  |  |  |
| Function:                      | Slip/ oil/ acid/ petrol/ chemical/ impact/ puncture resistant, shock absorption, anti static. lightweight.                                              |  |  |  |  |
| Package:                       | 1 pair per color box, 10 pairs per carton. Carton size: 59 x 44 x 33 cm                                                                                 |  |  |  |  |
| Load quantity of<br>Container: | 3200pairs /1x20' container<br>6400pairs /1x40' container                                                                                                |  |  |  |  |