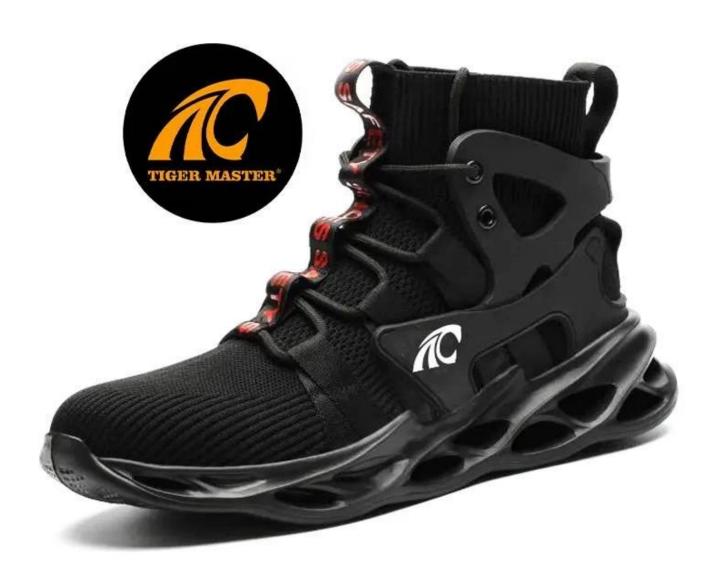

ee for the upper. |  |  |  |  |
| Function:                      | Slip/ oil/ acid/ petrol/ chemical/ impact/ puncture resistant, shock absorption, anti static. lightweight.                                              |  |  |  |  |
| Package:                       | 1 pair per color box, 10 pairs per carton. Carton size: 59 x 44 x 33 cm                                                                                 |  |  |  |  |
| Load quantity of<br>Container: | 3200pairs /1x20' container<br>6400pairs /1x40' container                                                                                                |  |  |  |  |

#### **PRODUCT PICTURES**

### **TIGER MASTER**







RESISTANT



SHOCK





ANTI-STATIC PETROL AND CHEMICAL RESISTANT



ANTI-NAIL MIDSOLE



OIL RESISTANT













#### **COMPANY INFORMATION**

#### **TIGER MASTER**

Tiger Master is safety shoes and PVC rain boots manufacturer. We have been qualified ISO 9001:2015 quality management system. Also, some of our hot sale models have qualified CE ENISO 20345:2011 and ASTM F2413-18. Meanwhile, we are also a professional brand for **PPE** (**Personal protective equipment**), especially in the fields of safety gloves, working garments, helmets, safety vest, ear muff/plug, safety harness, rain coat/suit etc.

Thank you for your interest of Tiger Master, hope you can find the products you want and start our business cooperation. If you need more information, please do not hesitate to contact us, we are always ready here.







#### **TIGER MASTER OFFICE SHOW**





#### **TIGER MASTER SAMPLE ROOM**