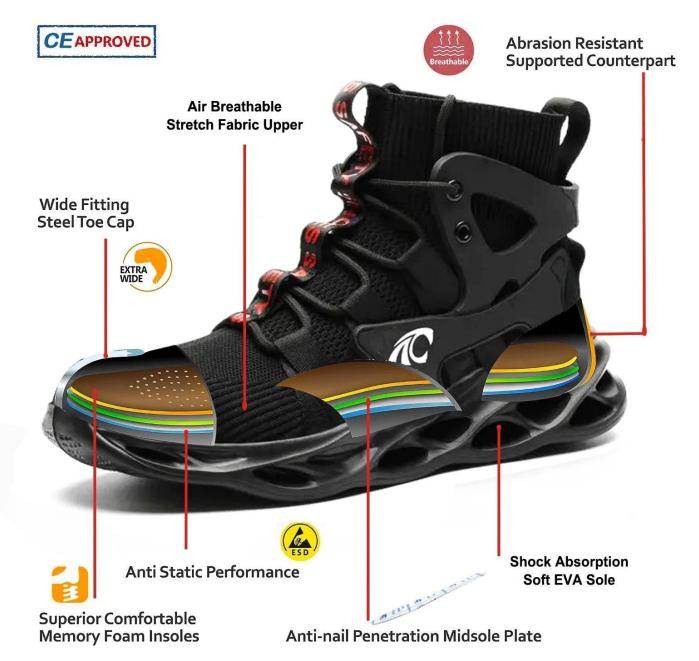

#### DESCRIPTION

#### **TIGER MASTER**

- 1. Get the job done right in the tiger master safety shoes. These lace-up safety shoes are moisture-wicking lining to help keep your feet dry and a slip resistant EVA sole for traction and ultimate versatility.
- 2. Steel toe cap and aramid fiber mid-sole that meets CE standards. To protect your feet toe without hazard. To protect your feet without puncture by nail or sharp objects.
- 3. Removable metatomical HI-POLY footbed provides long-lasting underfoot support and comfort.
- 4. Slip-resistant soft EVA outsole meets CE EN ISO 20345:2011 Non-Slip Testing Standards.
- 5. Made by stretch fabric upper, Comfortable, highly flexible, breathable anti dust and wind.
- 6. Cemented construction, Stable quality, environmental protection.
- 7. Safety Shoes Catagory:

OB: Non-Safety, SB: With Steel Toe Only, SBP: With Steel Toe and Steel mid-sole S1: SB+Anti-static, S1P: S1+Steel Plate, S2: S1+Water Proof, S3: S1P+Water Proof

8. Tiger master safety shoes are used for workers to prevent the hurt from jobs. Your safety is always our concern!

| Item No:                       | TM3053                                                                                                                                                  |  |  |  |  |
|--------------------------------|---------------------------------------------------------------------------------------------------------------------------------------------------------|--|--|--|--|
| Upper and Sole:                | Upper: Stretch fabric, Sole: EVA                                                                                                                        |  |  |  |  |
| Toe:                           | 1. Steel toe cap to be impact resistant 200 joules.                                                                                                     |  |  |  |  |
|                                | 2. non is also provided.                                                                                                                                |  |  |  |  |
| Midsole :                      | 1. Aramid fiber mid-sole to be puncture resistant 1100 newtons.                                                                                         |  |  |  |  |
|                                | 2. non is also provided                                                                                                                                 |  |  |  |  |
| Collar:                        | Stretch fabric                                                                                                                                          |  |  |  |  |
| Tongue:                        | Stretch fabric                                                                                                                                          |  |  |  |  |
| Lining:                        | Soft air mesh fabric lining for a comfort fit                                                                                                           |  |  |  |  |
| Shoe pads:                     | Removable moulded HI-POLY insole offers superior underfoot support and cushioned comfort                                                                |  |  |  |  |
| Construction:                  | Cemented                                                                                                                                                |  |  |  |  |
| Height:                        | Middle cut                                                                                                                                              |  |  |  |  |
| Size:                          | 36-47                                                                                                                                                   |  |  |  |  |
| Standard:                      | CE EN ISO 20345 SB-P SRC or others                                                                                                                      |  |  |  |  |
| Guarantee:                     | 6 months The sole is not broken from the middle or pulled off within six month after the goods getting to destination port. No guarantee for the upper. |  |  |  |  |
| Function:                      | Slip/ oil/ acid/ petrol/ chemical/ impact/ puncture resistant, shock absorption, anti static. lightweight.                                              |  |  |  |  |
| Package:                       | 1 pair per color box, 10 pairs per carton. Carton size: 59 x 44 x 33 cm                                                                                 |  |  |  |  |
| Load quantity of<br>Container: | 3200pairs /1x20' container<br>6400pairs /1x40' container                                                                                                |  |  |  |  |