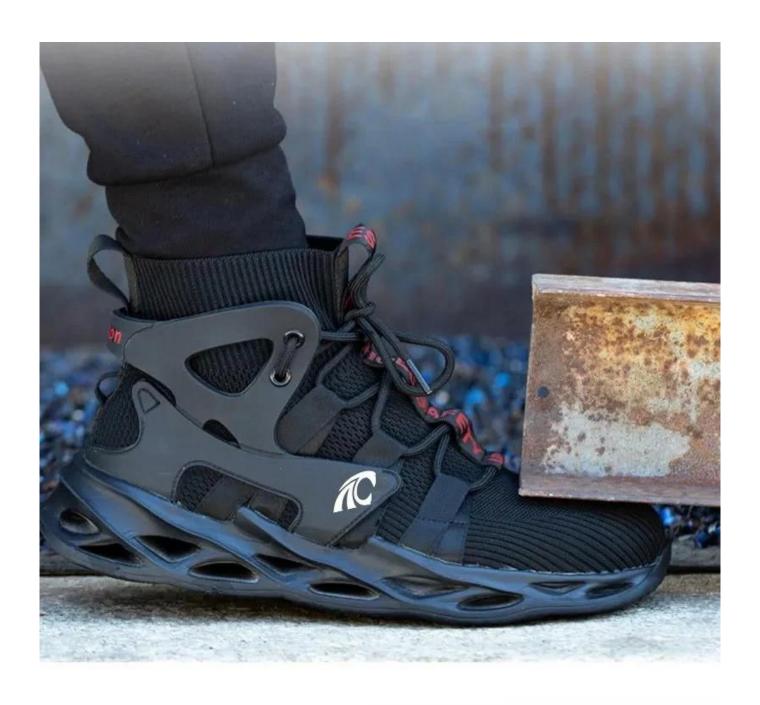

for the upper. |  |  |  |  |
| Function:                      | Slip/ oil/ acid/ petrol/ chemical/ impact/ puncture resistant, shock absorption, anti static. lightweight.                                              |  |  |  |  |
| Package:                       | 1 pair per color box, 10 pairs per carton. Carton size: 59 x 44 x 33 cm                                                                                 |  |  |  |  |
| Load quantity of<br>Container: | 3200pairs /1x20' container<br>6400pairs /1x40' container                                                                                                |  |  |  |  |

#### **PRODUCT PICTURES**

### **TIGER MASTER**







RESISTANT



SHOCK





ANTI-STATIC PETROL AND CHEMICAL RESISTANT



ANTI-NAIL MIDSOLE



OIL RESISTANT













#### **COMPANY INFORMATION**

#### **TIGER MASTER**

Tiger Master is safety shoes and PVC rain boots manufacturer. We have been qualified ISO 9001:2015 quality management system. Also, some of our hot sale models have qualified CE ENISO 20345:2011 and ASTM F2413-18. Meanwhile, we are also a professional brand for **PPE** (**Personal protective equipment**), especially in the fields of safety gloves, working garments, helmets, safety vest, ear muff/plug, safety harness, rain coat/suit etc.

Thank you for your interest of Tiger Master, hope you can find the products you want and start our business cooperation. If you need more information, please do not hesitate to contact us, we are always ready here.







#### **TIGER MASTER OFFICE SHOW**





#### **TIGER MASTER SAMPLE ROOM**