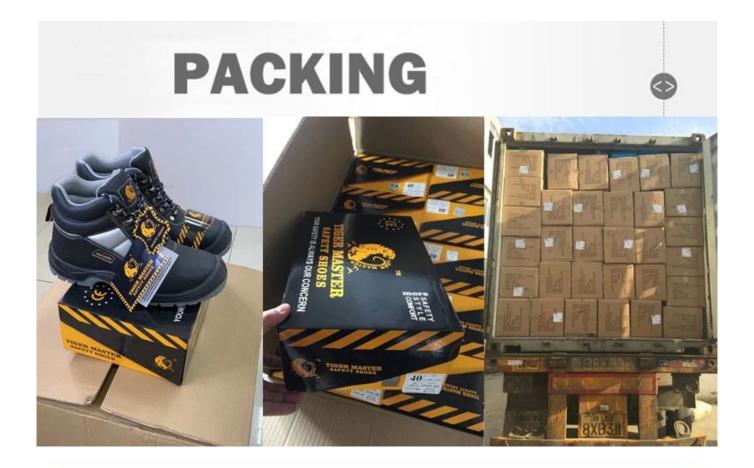

| Item No:                       | TM3054                                                                                                                                                  |  |  |  |
|--------------------------------|---------------------------------------------------------------------------------------------------------------------------------------------------------|--|--|--|
| Upper and Sole:                | Upper: Stretch fabric, Sole: EVA                                                                                                                        |  |  |  |
| Toe:                           | 1. Steel toe cap to be impact resistant 200 joules.                                                                                                     |  |  |  |
|                                | 2. non is also provided.                                                                                                                                |  |  |  |
| Midsole :                      | 1. Aramid fiber mid-sole to be puncture resistant 1100 newtons.                                                                                         |  |  |  |
|                                | 2. non is also provided                                                                                                                                 |  |  |  |
| Collar:                        | Stretch fabric                                                                                                                                          |  |  |  |
| Tongue:                        | Stretch fabric                                                                                                                                          |  |  |  |
| Lining:                        | Soft air mesh fabric lining for a comfort fit                                                                                                           |  |  |  |
| Shoe pads:                     | Removable moulded HI-POLY insole offers superior underfoot support and cushioned comfort                                                                |  |  |  |
| Construction:                  | Cemented                                                                                                                                                |  |  |  |
| Height:                        | Middle cut                                                                                                                                              |  |  |  |
| Size:                          | 36-47                                                                                                                                                   |  |  |  |
| Standard:                      | CE EN ISO 20345 SB-P SRC or others                                                                                                                      |  |  |  |
| Guarantee:                     | 6 months The sole is not broken from the middle or pulled off within six month after the goods getting to destination port. No guarantee for the upper. |  |  |  |
| Function:                      | Slip/ oil/ acid/ petrol/ chemical/ impact/ puncture resistant, shock absorption, anti static. lightweight.                                              |  |  |  |
| Package:                       | 1 pair per color box, 10 pairs per carton. Carton size: 59 x 44 x 33 cm                                                                                 |  |  |  |
| Load quantity of<br>Container: | 3200pairs /1x20' container<br>6400pairs /1x40' container                                                                                                |  |  |  |