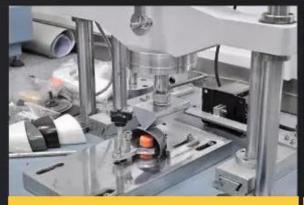

## **SAFETY SHOES TEST**

Toecap Test≥200 Joules

Midsole Test≥1200 Newtons

**ESD Anti-Static Test** 

Tear Strength ≥120N

Bondness Test ≥4.0N/mm

Flex Tester ≥ 36,000T

# **Production Process**