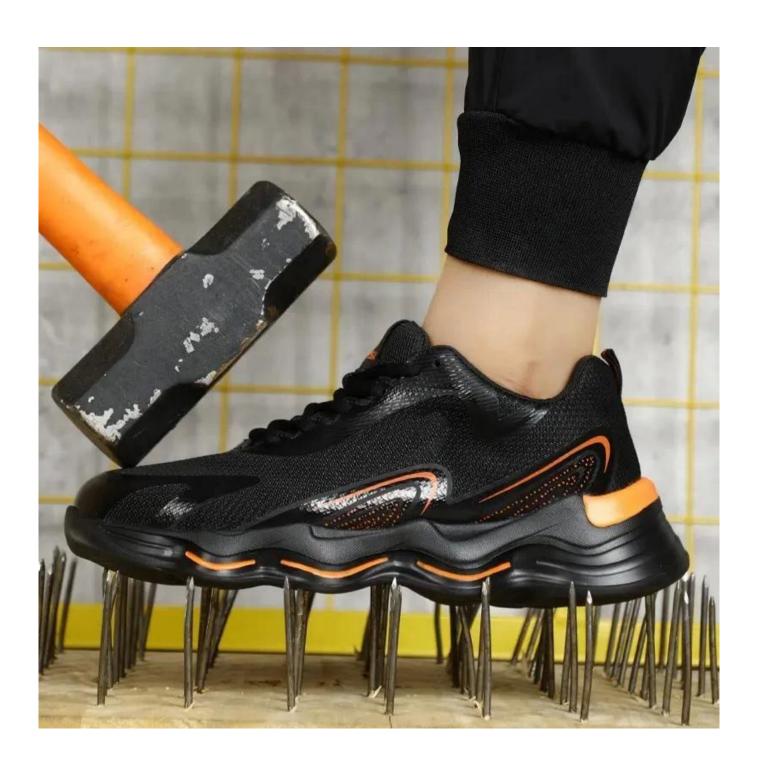

#### **TIGER MASTER**

- 1. Get the job done right in the tiger master safety shoes. These lace-up safety shoes are moisture-wicking lining to help keep your feet dry and a slip resistant EVA sole for traction and ultimate versatility.
- 2. Steel toe cap and aramid fiber mid-sole that meets CE standards. To protect your feet toe without hazard. To protect your feet without puncture by nail or sharp objects.
- 3. Removable metatomical HI-POLY footbed provides long-lasting underfoot support and comfort.
- 4. Slip-resistant soft EVA outsole meets CE EN ISO 20345:2011 Non-Slip Testing Standards.
- 5. Made by stretch fabric upper, Comfortable, highly flexible, breathable anti dust and wind.
- 6. Cemented construction, Stable quality, environmental protection.
- 7. Safety Shoes Catagory:

OB: Non-Safety, SB: With Steel Toe Only, SBP: With Steel Toe and Steel mid-sole S1: SB+Anti-static, S1P: S1+Steel Plate, S2: S1+Water Proof, S3: S1P+Water Proof

8. Tiger master safety shoes are used for workers to prevent the hurt from jobs. Your safety is always our concern!

| Item No:                       | TM3054                                                                                                                                                  |  |  |  |
|--------------------------------|---------------------------------------------------------------------------------------------------------------------------------------------------------|--|--|--|
| Upper and Sole:                | Upper: Stretch fabric, Sole: EVA                                                                                                                        |  |  |  |
| Toe:                           | 1. Steel toe cap to be impact resistant 200 joules.                                                                                                     |  |  |  |
|                                | 2. non is also provided.                                                                                                                                |  |  |  |
| Midsole :                      | 1. Aramid fiber mid-sole to be puncture resistant 1100 newtons.                                                                                         |  |  |  |
|                                | 2. non is also provided                                                                                                                                 |  |  |  |
| Collar:                        | Stretch fabric                                                                                                                                          |  |  |  |
| Tongue:                        | Stretch fabric                                                                                                                                          |  |  |  |
| Lining:                        | Soft air mesh fabric lining for a comfort fit                                                                                                           |  |  |  |
| Shoe pads:                     | Removable moulded HI-POLY insole offers superior underfoot support and cushioned comfort                                                                |  |  |  |
| Construction:                  | Cemented                                                                                                                                                |  |  |  |
| Height:                        | Middle cut                                                                                                                                              |  |  |  |
| Size:                          | 36-47                                                                                                                                                   |  |  |  |
| Standard:                      | CE EN ISO 20345 SB-P SRC or others                                                                                                                      |  |  |  |
| Guarantee:                     | 6 months The sole is not broken from the middle or pulled off within six month after the goods getting to destination port. No guarantee for the upper. |  |  |  |
| Function:                      | Slip/ oil/ acid/ petrol/ chemical/ impact/ puncture resistant, shock absorption, anti static. lightweight.                                              |  |  |  |
| Package:                       | 1 pair per color box, 10 pairs per carton. Carton size: 59 x 44 x 33 cm                                                                                 |  |  |  |
| Load quantity of<br>Container: | 3200pairs /1x20' container<br>6400pairs /1x40' container                                                                                                |  |  |  |