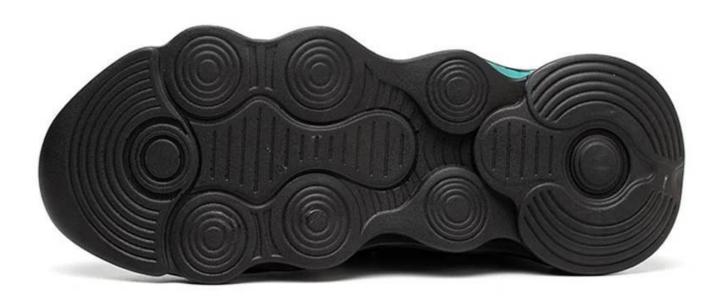

#### **PRODUCT PICTURES**

### **TIGER MASTER**

RESISTANT

SHOCK

ANTI-STATIC PETROL AND CHEMICAL RESISTANT

ANTI-NAIL MIDSOLE

OIL RESISTANT