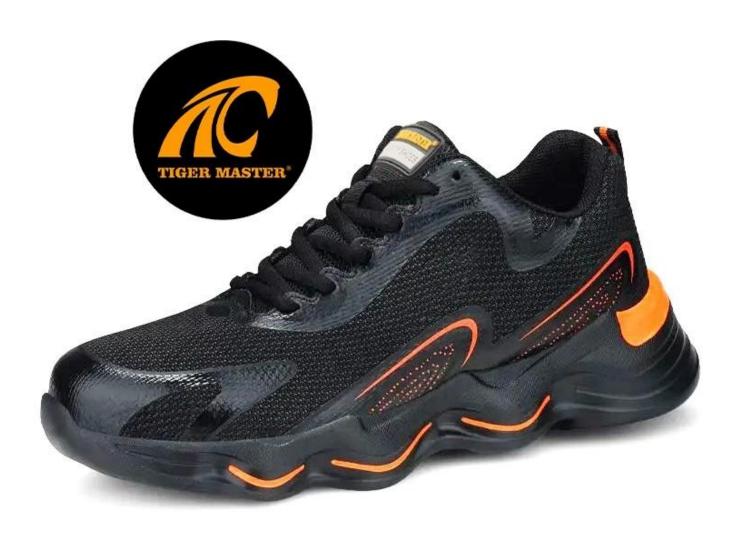

guarantee for the upper. |  |  |  |
| Function:                      | Slip/ oil/ acid/ petrol/ chemical/ impact/ puncture resistant, shock absorption, anti static. lightweight.                                              |  |  |  |
| Package:                       | 1 pair per color box, 10 pairs per carton. Carton size: 59 x 44 x 33 cm                                                                                 |  |  |  |
| Load quantity of<br>Container: | 3200pairs /1x20' container<br>6400pairs /1x40' container                                                                                                |  |  |  |

#### **PRODUCT PICTURES**

### **TIGER MASTER**







RESISTANT



SHOCK





ANTI-STATIC PETROL AND CHEMICAL RESISTANT



ANTI-NAIL MIDSOLE



OIL RESISTANT

















#### **COMPANY INFORMATION**

#### **TIGER MASTER**

Tiger Master is safety shoes and PVC rain boots manufacturer. We have been qualified ISO 9001:2015 quality management system. Also, some of our hot sale models have qualified CE ENISO 20345:2011 and ASTM F2413-18. Meanwhile, we are also a professional brand for **PPE** (**Personal protective equipment**), especially in the fields of safety gloves, working garments, helmets, safety vest, ear muff/plug, safety harness, rain coat/suit etc.

Thank you for your interest of Tiger Master, hope you can find the products you want and start our business cooperation. If you need more information, please do not hesitate to contact us, we are always ready here.







#### **TIGER MASTER OFFICE SHOW**





#### **TIGER MASTER SAMPLE ROOM**