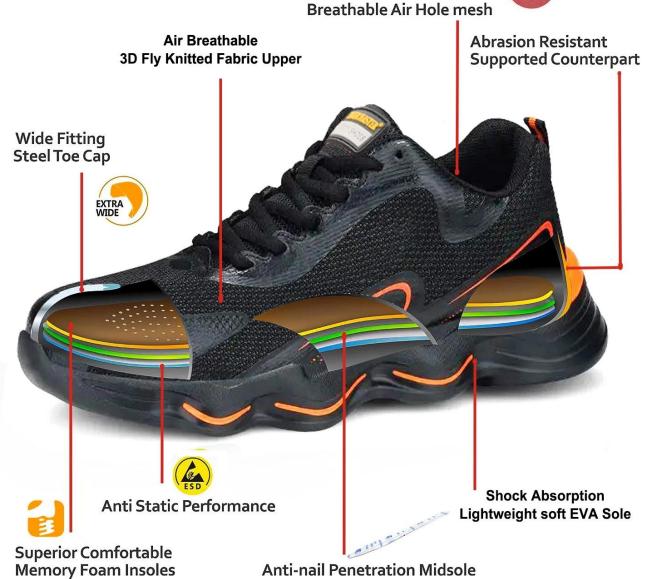

#### **TIGER MASTER**

- 1. Get the job done right in the tiger master safety shoes. These lace-up safety shoes are moisture-wicking lining to help keep your feet dry and a slip resistant EVA sole for traction and ultimate versatility.
- 2. Steel toe cap and aramid fiber mid-sole that meets CE standards. To protect your feet toe without hazard. To protect your feet without puncture by nail or sharp objects.
- 3. Removable metatomical HI-POLY footbed provides long-lasting underfoot support and comfort.
- 4. Slip-resistant soft EVA outsole meets CE EN ISO 20345:2011 Non-Slip Testing Standards.
- 5. Made by stretch fabric upper, Comfortable, highly flexible, breathable anti dust and wind.
- 6. Cemented construction, Stable quality, environmental protection.
- 7. Safety Shoes Catagory:

OB: Non-Safety, SB: With Steel Toe Only, SBP: With Steel Toe and Steel mid-sole S1: SB+Anti-static, S1P: S1+Steel Plate, S2: S1+Water Proof, S3: S1P+Water Proof

8. Tiger master safety shoes are used for workers to prevent the hurt from jobs. Your safety is always our concern!

| Item No:                       | TM3054                                                                                                                                                  |  |  |  |
|--------------------------------|---------------------------------------------------------------------------------------------------------------------------------------------------------|--|--|--|
| Upper and Sole:                | Upper: Stretch fabric, Sole: EVA                                                                                                                        |  |  |  |
| Toe:                           | 1. Steel toe cap to be impact resistant 200 joules.                                                                                                     |  |  |  |
|                                | 2. non is also provided.                                                                                                                                |  |  |  |
| Midsole :                      | 1. Aramid fiber mid-sole to be puncture resistant 1100 newtons.                                                                                         |  |  |  |
|                                | 2. non is also provided                                                                                                                                 |  |  |  |
| Collar:                        | Stretch fabric                                                                                                                                          |  |  |  |
| Tongue:                        | Stretch fabric                                                                                                                                          |  |  |  |
| Lining:                        | Soft air mesh fabric lining for a comfort fit                                                                                                           |  |  |  |
| Shoe pads:                     | Removable moulded HI-POLY insole offers superior underfoot support and cushioned comfort                                                                |  |  |  |
| Construction:                  | Cemented                                                                                                                                                |  |  |  |
| Height:                        | Middle cut                                                                                                                                              |  |  |  |
| Size:                          | 36-47                                                                                                                                                   |  |  |  |
| Standard:                      | CE EN ISO 20345 SB-P SRC or others                                                                                                                      |  |  |  |
| Guarantee:                     | 6 months The sole is not broken from the middle or pulled off within six month after the goods getting to destination port. No guarantee for the upper. |  |  |  |
| Function:                      | Slip/ oil/ acid/ petrol/ chemical/ impact/ puncture resistant, shock absorption, anti static. lightweight.                                              |  |  |  |
| Package:                       | 1 pair per color box, 10 pairs per carton. Carton size: 59 x 44 x 33 cm                                                                                 |  |  |  |
| Load quantity of<br>Container: | 3200pairs /1x20' container<br>6400pairs /1x40' container                                                                                                |  |  |  |

### **TIGER MASTER**

RESISTANT

SHOCK

ANTI-STATIC PETROL AND CHEMICAL RESISTANT

ANTI-NAIL MIDSOLE

OIL RESISTANT