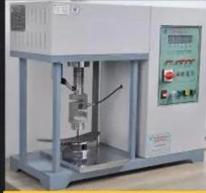

## **SAFETY SHOES TEST**

Toecap Test≥200 Joules

Midsole Test≥1200 Newtons

**ESD Anti-Static Test** 

Tear Strength ≥120N

Bondness Test ≥4.0N/mm

Flex Tester ≥ 36,000T

# **Production Process**