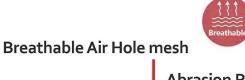

#### **TIGER MASTER**

- 1. Get the job done right in the tiger master safety shoes. These lace-up safety shoes are moisture-wicking lining to help keep your feet dry and a slip resistant PU sole for traction and ultimate versatility.
- 2. Steel toe cap and aramid fiber mid-sole that meets CE standards. To protect your feet toe without hazard. To protect your feet without puncture by nail or sharp objects.
- 3. Removable metatomical HI-POLY footbed provides long-lasting underfoot support and comfort.
- 4. Slip-resistant shock absorption PU outsole meets CE EN ISO 20345:2011 Non-Slip Testing Standards.
- 5. Made by leather & fabric upper, Comfortable, highly flexible, breathable anti dust and wind.
- 6. Cemented construction, Stable quality, environmental protection.
- 7. Safety Shoes Catagory:

OB: Non-Safety, SB: With Steel Toe Only, SBP: With Steel Toe and Steel mid-sole S1: SB+Anti-static, S1P: S1+Steel Plate, S2: S1+Water Proof, S3: S1P+Water Proof

8. Tiger master safety shoes are used for workers to prevent the hurt from jobs. Your safety is always our concern!

| Item No:                       | TM3059                                                                                                                                                  |  |  |  |
|--------------------------------|---------------------------------------------------------------------------------------------------------------------------------------------------------|--|--|--|
| Upper and Sole:                | Upper: Leather and fabric, Sole: PU                                                                                                                     |  |  |  |
| Toe:                           | 1. Steel toe cap to be impact resistant 200 joules.                                                                                                     |  |  |  |
|                                | 2. non is also provided.                                                                                                                                |  |  |  |
| Midsole :                      | 1. Aramid fiber mid-sole to be puncture resistant 1100 newtons.                                                                                         |  |  |  |
|                                | 2. non is also provided                                                                                                                                 |  |  |  |
| Collar & Tongue:               | 3D fly knit fabric                                                                                                                                      |  |  |  |
| Lining:                        | Soft air mesh fabric lining for a comfort fit                                                                                                           |  |  |  |
| Shoe pads:                     | Removable moulded HI-POLY insole offers superior underfoot support and cushioned comfort                                                                |  |  |  |
| Construction:                  | Cemented                                                                                                                                                |  |  |  |
| Height:                        | Low ankle                                                                                                                                               |  |  |  |
| Size:                          | 36-47                                                                                                                                                   |  |  |  |
| Standard:                      | CE EN ISO 20345 SB-P SRC or others                                                                                                                      |  |  |  |
| Guarantee:                     | 6 months The sole is not broken from the middle or pulled off within six month after the goods getting to destination port. No guarantee for the upper. |  |  |  |
| Function:                      | Slip/ oil/ acid/ petrol/ chemical/ impact/ puncture resistant, shock absorption, anti static. lightweight.                                              |  |  |  |
| Package:                       | 1 pair per color box, 10 pairs per carton. Carton size: 58.5 x 40 x 32.5 cm                                                                             |  |  |  |
| Load quantity of<br>Container: | 3300pairs /1x20' container<br>6600pairs /1x40' container                                                                                                |  |  |  |