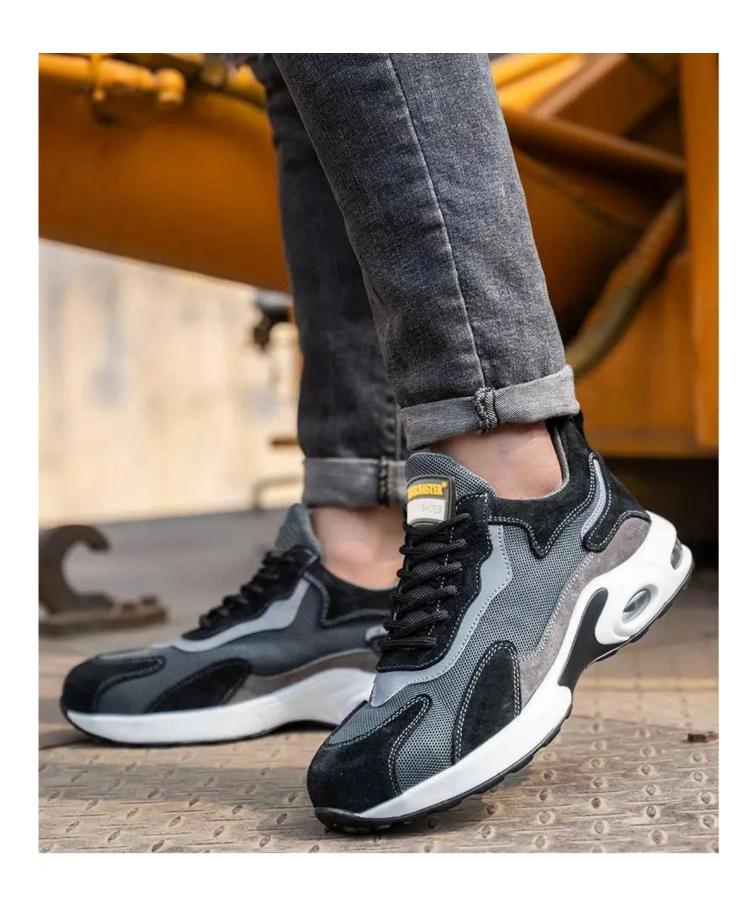

#### **TIGER MASTER**

- 1. Get the job done right in the tiger master safety shoes. These lace-up safety shoes are moisture-wicking lining to help keep your feet dry and a slip resistant PU sole for traction and ultimate versatility.
- 2. Steel toe cap and aramid fiber mid-sole that meets CE standards. To protect your feet toe without hazard. To protect your feet without puncture by nail or sharp objects.
- 3. Removable metatomical HI-POLY footbed provides long-lasting underfoot support and comfort.
- 4. Slip-resistant shock absorption PU outsole meets CE EN ISO 20345:2011 Non-Slip Testing Standards.
- 5. Made by leather & fabric upper, Comfortable, highly flexible, breathable anti dust and wind.
- 6. Cemented construction, Stable quality, environmental protection.
- 7. Safety Shoes Catagory:

| Item No:                       | TM3059                                                                                                                                                  |  |  |  |
|--------------------------------|---------------------------------------------------------------------------------------------------------------------------------------------------------|--|--|--|
| Upper and Sole:                | Upper: Leather and fabric, Sole: PU                                                                                                                     |  |  |  |
| Toe:                           | 1. Steel toe cap to be impact resistant 200 joules.                                                                                                     |  |  |  |
|                                | 2. non is also provided.                                                                                                                                |  |  |  |
| Midsole :                      | 1. Aramid fiber mid-sole to be puncture resistant 1100 newtons.                                                                                         |  |  |  |
|                                | 2. non is also provided                                                                                                                                 |  |  |  |
| Collar & Tongue:               | 3D fly knit fabric                                                                                                                                      |  |  |  |
| Lining:                        | Soft air mesh fabric lining for a comfort fit                                                                                                           |  |  |  |
| Shoe pads:                     | Removable moulded HI-POLY insole offers superior underfoot support and cushioned comfort                                                                |  |  |  |
| Construction:                  | Cemented                                                                                                                                                |  |  |  |
| Height:                        | Low ankle                                                                                                                                               |  |  |  |
| Size:                          | 36-47                                                                                                                                                   |  |  |  |
| Standard:                      | CE EN ISO 20345 SB-P SRC or others                                                                                                                      |  |  |  |
| Guarantee:                     | 6 months The sole is not broken from the middle or pulled off within six month after the goods getting to destination port. No guarantee for the upper. |  |  |  |
| Function:                      | Slip/ oil/ acid/ petrol/ chemical/ impact/ puncture resistant, shock absorption, anti static. lightweight.                                              |  |  |  |
| Package:                       | 1 pair per color box, 10 pairs per carton. Carton size: 58.5 x 40 x 32.5 cm                                                                             |  |  |  |
| Load quantity of<br>Container: | 3300pairs /1x20' container<br>6600pairs /1x40' container                                                                                                |  |  |  |

# **TIGER MASTER**

RESISTANT

SHOCK

ANTI-STATIC PETROL AND CHEMICAL RESISTANT

ANTI-NAIL MIDSOLE

OIL RESISTANT