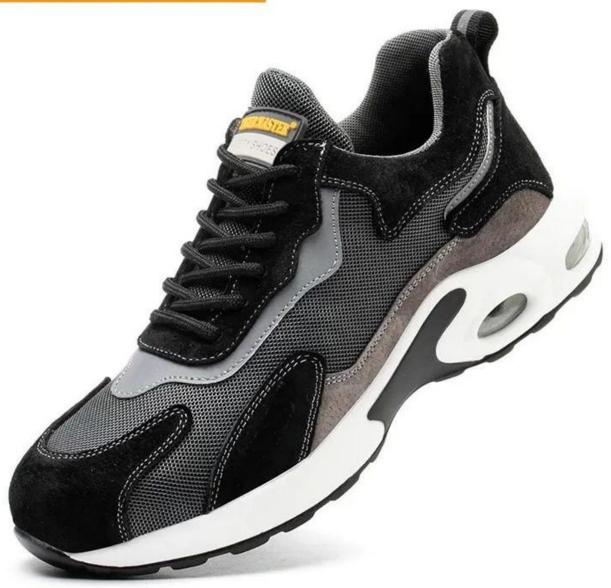

No guarantee for the upper. |  |  |  |
| Function:                      | Slip/ oil/ acid/ petrol/ chemical/ impact/ puncture resistant, shock absorption, anti static. lightweight.                                              |  |  |  |
| Package:                       | 1 pair per color box, 10 pairs per carton. Carton size: 58.5 x 40 x 32.5 cm                                                                             |  |  |  |
| Load quantity of<br>Container: | 3300pairs /1x20' container<br>6600pairs /1x40' container                                                                                                |  |  |  |

# **PRODUCT PICTURES**

# **TIGER MASTER**







RESISTANT



SHOCK





ANTI-STATIC PETROL AND CHEMICAL RESISTANT



ANTI-NAIL MIDSOLE



OIL RESISTANT



















### **COMPANY INFORMATION**

#### **TIGER MASTER**

Tiger Master is safety shoes and PVC rain boots manufacturer. We have been qualified ISO 9001:2015 quality management system. Also, some of our hot sale models have qualified CE ENISO 20345:2011 and ASTM F2413-18. Meanwhile, we are also a professional brand for **PPE** (**Personal protective equipment**), especially in the fields of safety gloves, working garments, helmets, safety vest, ear muff/plug, safety harness, rain coat/suit etc.

Thank you for your interest of Tiger Master, hope you can find the products you want and start our business cooperation. If you need more information, please do not hesitate to contact us, we are always ready here.







#### **TIGER MASTER OFFICE SHOW**





## **TIGER MASTER SAMPLE ROOM**