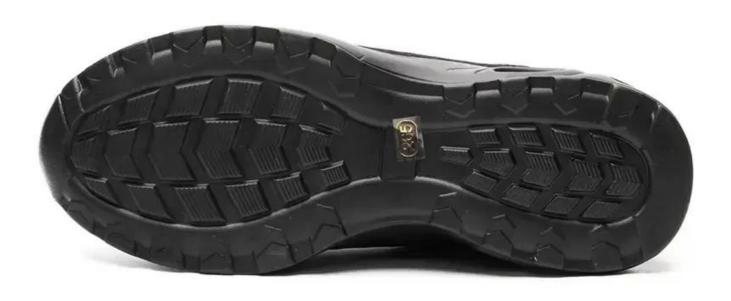

#### **TIGER MASTER**

- 1. Get the job done right in the tiger master safety shoes. These lace-up safety shoes are moisture-wicking lining to help keep your feet dry and a slip resistant PU sole for traction and ultimate versatility.
- 2. Steel toe cap and aramid fiber mid-sole that meets CE standards. To protect your feet toe without hazard. To protect your feet without puncture by nail or sharp objects.
- 3. Removable metatomical HI-POLY footbed provides long-lasting underfoot support and comfort.
- 4. Slip-resistant shock absorption PU outsole meets CE EN ISO 20345:2011 Non-Slip Testing Standards.
- 5. Made by leather & fabric upper, Comfortable, highly flexible, breathable anti dust and wind.
- 6. Cemented construction, Stable quality, environmental protection.
- 7. Safety Shoes Catagory:

| Item No:                       | TM3059                                                                                                                                                  |  |  |  |
|--------------------------------|---------------------------------------------------------------------------------------------------------------------------------------------------------|--|--|--|
| Upper and Sole:                | Upper: Leather and fabric, Sole: PU                                                                                                                     |  |  |  |
| Toe:                           | 1. Steel toe cap to be impact resistant 200 joules.                                                                                                     |  |  |  |
|                                | 2. non is also provided.                                                                                                                                |  |  |  |
| Midsole :                      | 1. Aramid fiber mid-sole to be puncture resistant 1100 newtons.                                                                                         |  |  |  |
|                                | 2. non is also provided                                                                                                                                 |  |  |  |
| Collar & Tongue:               | 3D fly knit fabric                                                                                                                                      |  |  |  |
| Lining:                        | Soft air mesh fabric lining for a comfort fit                                                                                                           |  |  |  |
| Shoe pads:                     | Removable moulded HI-POLY insole offers superior underfoot support and cushioned comfort                                                                |  |  |  |
| Construction:                  | Cemented                                                                                                                                                |  |  |  |
| Height:                        | Low ankle                                                                                                                                               |  |  |  |
| Size:                          | 36-47                                                                                                                                                   |  |  |  |
| Standard:                      | CE EN ISO 20345 SB-P SRC or others                                                                                                                      |  |  |  |
| Guarantee:                     | 6 months The sole is not broken from the middle or pulled off within six month after the goods getting to destination port. No guarantee for the upper. |  |  |  |
| Function:                      | Slip/ oil/ acid/ petrol/ chemical/ impact/ puncture resistant, shock absorption, anti static. lightweight.                                              |  |  |  |
| Package:                       | 1 pair per color box, 10 pairs per carton. Carton size: 58.5 x 40 x 32.5 cm                                                                             |  |  |  |
| Load quantity of<br>Container: | 3300pairs /1x20' container<br>6600pairs /1x40' container                                                                                                |  |  |  |