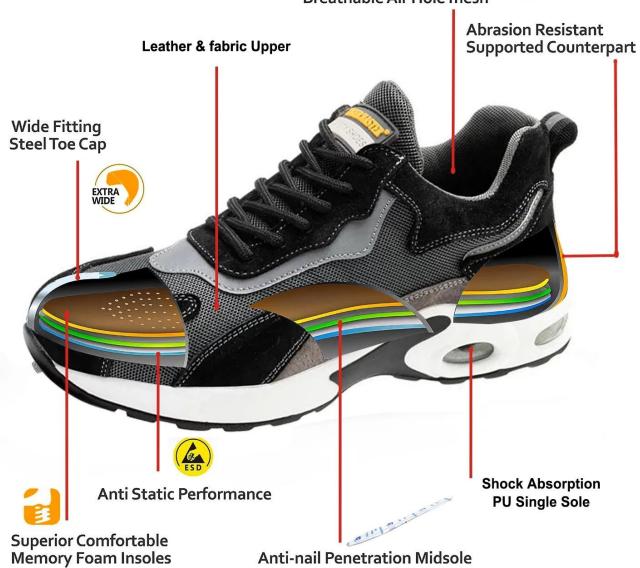

#### **TIGER MASTER**

- 1. Get the job done right in the tiger master safety shoes. These lace-up safety shoes are moisture-wicking lining to help keep your feet dry and a slip resistant PU sole for traction and ultimate versatility.
- 2. Steel toe cap and aramid fiber mid-sole that meets CE standards. To protect your feet toe without hazard. To protect your feet without puncture by nail or sharp objects.
- 3. Removable metatomical HI-POLY footbed provides long-lasting underfoot support and comfort.
- 4. Slip-resistant shock absorption PU outsole meets CE EN ISO 20345:2011 Non-Slip Testing Standards.
- 5. Made by leather & fabric upper, Comfortable, highly flexible, breathable anti dust and wind.
- 6. Cemented construction, Stable quality, environmental protection.
- 7. Safety Shoes Catagory:

OB: Non-Safety, SB: With Steel Toe Only, SBP: With Steel Toe and Steel mid-sole S1: SB+Anti-static, S1P: S1+Steel Plate, S2: S1+Water Proof, S3: S1P+Water Proof

8. Tiger master safety shoes are used for workers to prevent the hurt from jobs. Your safety is always our concern!

| Item No:                       | TM3059                                                                                                                                                  |  |  |  |
|--------------------------------|---------------------------------------------------------------------------------------------------------------------------------------------------------|--|--|--|
| Upper and Sole:                | Upper: Leather and fabric, Sole: PU                                                                                                                     |  |  |  |
| Toe:                           | 1. Steel toe cap to be impact resistant 200 joules.                                                                                                     |  |  |  |
|                                | 2. non is also provided.                                                                                                                                |  |  |  |
| Midsole :                      | 1. Aramid fiber mid-sole to be puncture resistant 1100 newtons.                                                                                         |  |  |  |
|                                | 2. non is also provided                                                                                                                                 |  |  |  |
| Collar & Tongue:               | 3D fly knit fabric                                                                                                                                      |  |  |  |
| Lining:                        | Soft air mesh fabric lining for a comfort fit                                                                                                           |  |  |  |
| Shoe pads:                     | Removable moulded HI-POLY insole offers superior underfoot support and cushioned comfort                                                                |  |  |  |
| Construction:                  | Cemented                                                                                                                                                |  |  |  |
| Height:                        | Low ankle                                                                                                                                               |  |  |  |
| Size:                          | 36-47                                                                                                                                                   |  |  |  |
| Standard:                      | CE EN ISO 20345 SB-P SRC or others                                                                                                                      |  |  |  |
| Guarantee:                     | 6 months The sole is not broken from the middle or pulled off within six month after the goods getting to destination port. No guarantee for the upper. |  |  |  |
| Function:                      | Slip/ oil/ acid/ petrol/ chemical/ impact/ puncture resistant, shock absorption, anti static. lightweight.                                              |  |  |  |
| Package:                       | 1 pair per color box, 10 pairs per carton. Carton size: 58.5 x 40 x 32.5 cm                                                                             |  |  |  |
| Load quantity of<br>Container: | 3300pairs /1x20' container<br>6600pairs /1x40' container                                                                                                |  |  |  |