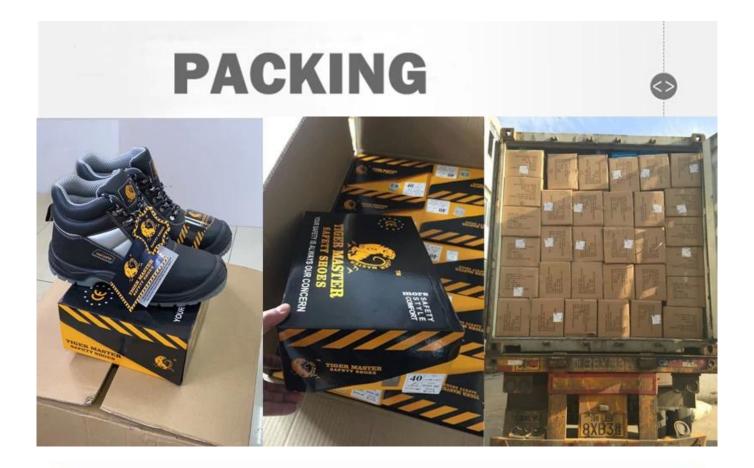

| Item No:                       | TM3059                                                                                                                                                  |  |  |  |
|--------------------------------|---------------------------------------------------------------------------------------------------------------------------------------------------------|--|--|--|
| Upper and Sole:                | Upper: Leather and fabric, Sole: PU                                                                                                                     |  |  |  |
| Toe:                           | 1. Steel toe cap to be impact resistant 200 joules.                                                                                                     |  |  |  |
|                                | 2. non is also provided.                                                                                                                                |  |  |  |
| Midsole :                      | 1. Aramid fiber mid-sole to be puncture resistant 1100 newtons.                                                                                         |  |  |  |
|                                | 2. non is also provided                                                                                                                                 |  |  |  |
| Collar & Tongue:               | 3D fly knit fabric                                                                                                                                      |  |  |  |
| Lining:                        | Soft air mesh fabric lining for a comfort fit                                                                                                           |  |  |  |
| Shoe pads:                     | Removable moulded HI-POLY insole offers superior underfoot support and cushioned comfort                                                                |  |  |  |
| Construction:                  | Cemented                                                                                                                                                |  |  |  |
| Height:                        | Low ankle                                                                                                                                               |  |  |  |
| Size:                          | 36-47                                                                                                                                                   |  |  |  |
| Standard:                      | CE EN ISO 20345 SB-P SRC or others                                                                                                                      |  |  |  |
| Guarantee:                     | 6 months The sole is not broken from the middle or pulled off within six month after the goods getting to destination port. No guarantee for the upper. |  |  |  |
| Function:                      | Slip/ oil/ acid/ petrol/ chemical/ impact/ puncture resistant, shock absorption, anti static. lightweight.                                              |  |  |  |
| Package:                       | 1 pair per color box, 10 pairs per carton. Carton size: 58.5 x 40 x 32.5 cm                                                                             |  |  |  |
| Load quantity of<br>Container: | 3300pairs /1x20' container<br>6600pairs /1x40' container                                                                                                |  |  |  |