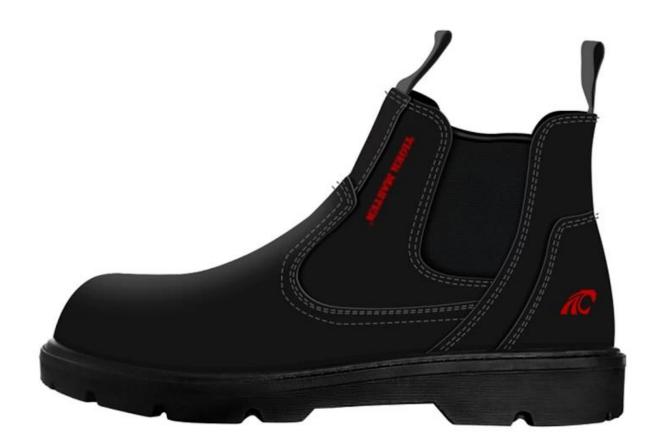

#### **Product Description**

- The Tiger master high qualities safety boots is an updated style that providing improved fit and comfortability. This lace-up safety shoe also features superior work protection, a slip-resistant RUBBER outsole for excellent stability.
- Soft sandwich mesh fabric lining for a comfort fit.
- Removable metatomical HI-POLY footbed provides long-lasting underfoot support and comfort.
- Composite toe cap for safety shoes to be impact resistant 200 joues. To protect your feet toe without hazard.
- Non-metallic anti-penetration insoles insert the safety shoes to be puncture resistant 1100 newtons. To protect your feet without puncture by nail or sharp objects.
- Made by nubuck leather upper, Comfortable, highly flexible, breathable, anti dust and wind.
- Non-marking rubber outsole is oil and slip resistant that meets CE standard. Heat resistant the degree of 300. It features siped tread design that disperses liquids quickly for reliable traction.
- Injection moulded construction, Stable quality, fast speed, environmental protection.
- Safety Shoes Catagory:

| Product Name:                  | Anti slip oil acid resistant pu sole double elastic safety shoes without laces                                                                          |  |  |  |  |
|--------------------------------|---------------------------------------------------------------------------------------------------------------------------------------------------------|--|--|--|--|
| Item No:                       | TM307                                                                                                                                                   |  |  |  |  |
| Upper and Sole:                | Upper: Genuine nubuck leather; Sole: PU dual density                                                                                                    |  |  |  |  |
| Toe:                           | 1. Steel toe cap to be impact resistant 200 joules. or Composite toe cap                                                                                |  |  |  |  |
|                                | 2. non is also provided.                                                                                                                                |  |  |  |  |
| Midsole :                      | 1. Steel plate to be puncture resistant 1100 newtons. or Aramid fabric insoles                                                                          |  |  |  |  |
|                                | 2. non is also provided                                                                                                                                 |  |  |  |  |
| Style:                         | Without laces, with double elastic                                                                                                                      |  |  |  |  |
| Lining:                        | Soft sandwich mesh fabric lining                                                                                                                        |  |  |  |  |
| Shoe pads:                     | Removable moulded HI-POLY insole offers superior underfoot support and cushioned comfort                                                                |  |  |  |  |
| Construction:                  | Injection                                                                                                                                               |  |  |  |  |
| Height:                        | High ankle                                                                                                                                              |  |  |  |  |
| Size:                          | 36-48                                                                                                                                                   |  |  |  |  |
| Standard:                      | CE EN ISO 20345 SB-P SRC or others                                                                                                                      |  |  |  |  |
| Guarantee:                     | 6 months The sole is not broken from the middle or pulled off within six month after the goods getting to destination port. No guarantee for the upper. |  |  |  |  |
| Function:                      | Slip/ oil/ acid/ petrol/ chemical/ impact/ puncture resistant, shock absorption, durable, anti static & water resistant available                       |  |  |  |  |
| Package:                       | 1 pair per color box, 10 pairs per carton. Carton size: 59 x 44 x 33 cm                                                                                 |  |  |  |  |
| Load quantity of<br>Container: | 3000pairs /1x20' container 6000pairs /1x40' container                                                                                                   |  |  |  |  |
|                                |                                                                                                                                                         |  |  |  |  |

#### **Product Pictures**

ANTI-STATIC PETROL AND CHEMICAL RESISTANT