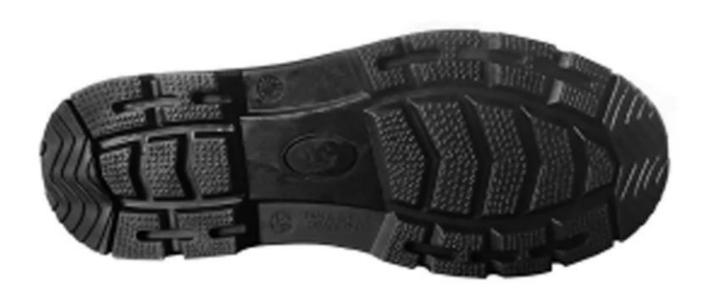

#### **Product Description**

- The Tiger master high qualities safety boots is an updated style that providing improved fit and comfortability. This lace-up safety shoe also features superior work protection, a slip-resistant RUBBER outsole for excellent stability.
- Soft sandwich mesh fabric lining for a comfort fit.
- Removable metatomical HI-POLY footbed provides long-lasting underfoot support and comfort.
- Composite toe cap for safety shoes to be impact resistant 200 joues. To protect your feet toe without hazard.
- Non-metallic anti-penetration insoles insert the safety shoes to be puncture resistant 1100 newtons. To protect your feet without puncture by nail or sharp objects.
- Made by nubuck leather upper, Comfortable, highly flexible, breathable, anti dust and wind.
- Non-marking rubber outsole is oil and slip resistant that meets CE standard. Heat resistant the degree of 300. It features siped tread design that disperses liquids quickly for reliable traction.
- Injection moulded construction, Stable quality, fast speed, environmental protection.
- Safety Shoes Catagory:

| Product Name:                  | Anti slip oil acid resistant pu sole double elastic safety shoes without laces                                                                          |  |  |  |  |
|--------------------------------|---------------------------------------------------------------------------------------------------------------------------------------------------------|--|--|--|--|
| Item No:                       | TM307                                                                                                                                                   |  |  |  |  |
| Upper and Sole:                | Upper: Genuine nubuck leather; Sole: PU dual density                                                                                                    |  |  |  |  |
| Toe:                           | 1. Steel toe cap to be impact resistant 200 joules. or Composite toe cap                                                                                |  |  |  |  |
|                                | 2. non is also provided.                                                                                                                                |  |  |  |  |
| Midsole :                      | 1. Steel plate to be puncture resistant 1100 newtons. or Aramid fabric insoles                                                                          |  |  |  |  |
|                                | 2. non is also provided                                                                                                                                 |  |  |  |  |
| Style:                         | Without laces, with double elastic                                                                                                                      |  |  |  |  |
| Lining:                        | Soft sandwich mesh fabric lining                                                                                                                        |  |  |  |  |
| Shoe pads:                     | Removable moulded HI-POLY insole offers superior underfoot support and cushioned comfort                                                                |  |  |  |  |
| Construction:                  | Injection                                                                                                                                               |  |  |  |  |
| Height:                        | High ankle                                                                                                                                              |  |  |  |  |
| Size:                          | 36-48                                                                                                                                                   |  |  |  |  |
| Standard:                      | CE EN ISO 20345 SB-P SRC or others                                                                                                                      |  |  |  |  |
| Guarantee:                     | 6 months The sole is not broken from the middle or pulled off within six month after the goods getting to destination port. No guarantee for the upper. |  |  |  |  |
| Function:                      | Slip/ oil/ acid/ petrol/ chemical/ impact/ puncture resistant, shock absorption, durable, anti static & water resistant available                       |  |  |  |  |
| Package:                       | 1 pair per color box, 10 pairs per carton. Carton size: 59 x 44 x 33 cm                                                                                 |  |  |  |  |
| Load quantity of<br>Container: | 3000pairs /1x20' container 6000pairs /1x40' container                                                                                                   |  |  |  |  |
|                                |                                                                                                                                                         |  |  |  |  |