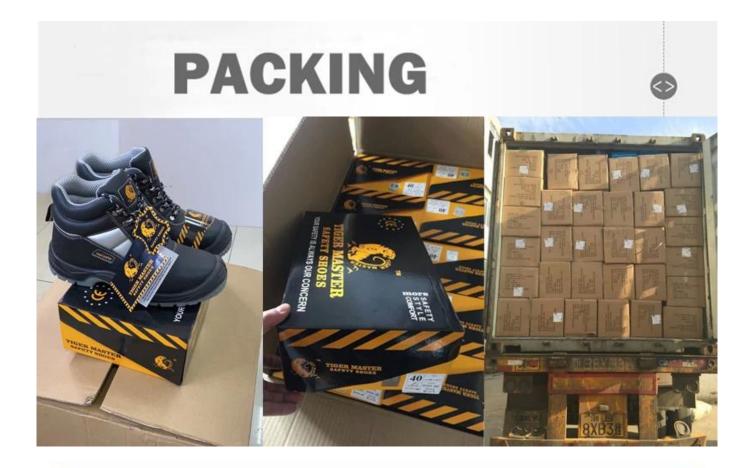

| Product Name:                  | Anti slip oil acid resistant pu sole double elastic safety shoes without laces                                                                          |  |  |  |  |
|--------------------------------|---------------------------------------------------------------------------------------------------------------------------------------------------------|--|--|--|--|
| Item No:                       | TM307                                                                                                                                                   |  |  |  |  |
| Upper and Sole:                | Upper: Genuine nubuck leather; Sole: PU dual density                                                                                                    |  |  |  |  |
| Toe:                           | 1. Steel toe cap to be impact resistant 200 joules. or Composite toe cap                                                                                |  |  |  |  |
|                                | 2. non is also provided.                                                                                                                                |  |  |  |  |
| Midsole :                      | 1. Steel plate to be puncture resistant 1100 newtons. or Aramid fabric insoles                                                                          |  |  |  |  |
|                                | 2. non is also provided                                                                                                                                 |  |  |  |  |
| Style:                         | Without laces, with double elastic                                                                                                                      |  |  |  |  |
| Lining:                        | Soft sandwich mesh fabric lining                                                                                                                        |  |  |  |  |
| Shoe pads:                     | Removable moulded HI-POLY insole offers superior underfoot support and cushioned comfort                                                                |  |  |  |  |
| Construction:                  | Injection                                                                                                                                               |  |  |  |  |
| Height:                        | High ankle                                                                                                                                              |  |  |  |  |
| Size:                          | 36-48                                                                                                                                                   |  |  |  |  |
| Standard:                      | CE EN ISO 20345 SB-P SRC or others                                                                                                                      |  |  |  |  |
| Guarantee:                     | 6 months The sole is not broken from the middle or pulled off within six month after the goods getting to destination port. No guarantee for the upper. |  |  |  |  |
| Function:                      | Slip/ oil/ acid/ petrol/ chemical/ impact/ puncture resistant, shock absorption, durable, anti static & water resistant available                       |  |  |  |  |
| Package:                       | 1 pair per color box, 10 pairs per carton. Carton size: 59 x 44 x 33 cm                                                                                 |  |  |  |  |
| Load quantity of<br>Container: | 3000pairs /1x20' container 6000pairs /1x40' container                                                                                                   |  |  |  |  |
|                                |                                                                                                                                                         |  |  |  |  |