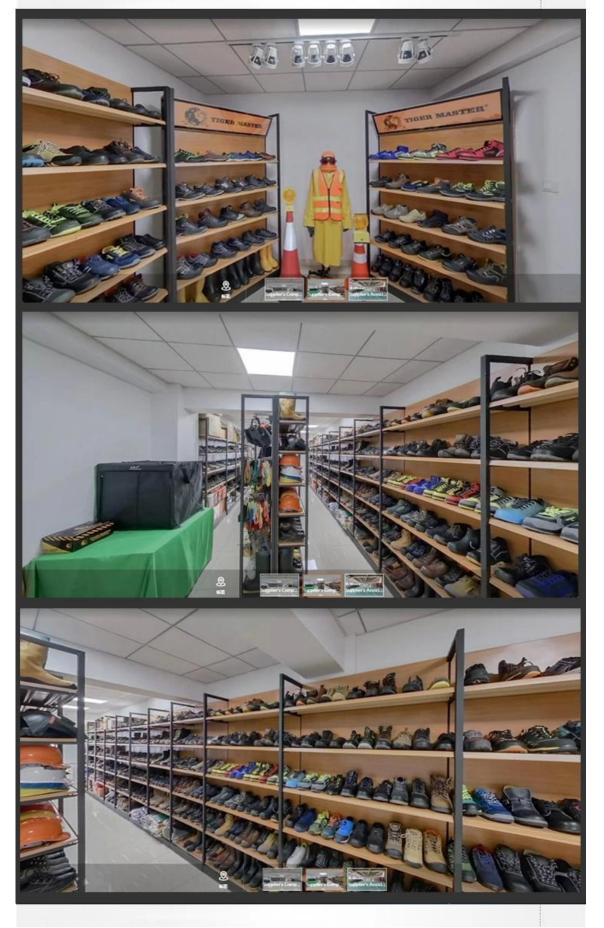

#### **COMPANY INFORMATION**

#### **TIGER MASTER**

Tiger Master is safety shoes and PVC rain boots manufacturer. We have been qualified ISO 9001:2015 quality management system. Also, some of our hot sale models have qualified CE ENISO 20345:2011 and ASTM F2413-18. Meanwhile, we are also a professional brand for **PPE** (**Personal protective equipment**), especially in the fields of safety gloves, working garments, helmets, safety vest, ear muff/plug, safety harness, rain coat/suit etc.

Thank you for your interest of Tiger Master, hope you can find the products you want and start our business cooperation. If you need more information, please do not hesitate to contact us, we are always ready here.







#### **TIGER MASTER OFFICE SHOW**





#### **TIGER MASTER SAMPLE ROOM**





### **SAFETY SHOES TEST**





Toecap Test≥200 Joules



Midsole Test≥1200 Newtons



**ESD Anti-Static Test** 



Tear Strength ≥120N



Bondness Test ≥4.0N/mm



Flex Tester ≥ 36,000T

## **Production Process**



# PERSONAL PROTECTIVE EQUIPMENT WORK SAFETY SOLUTION PROVIDER

Link to PPE products website https://china-workwear.com