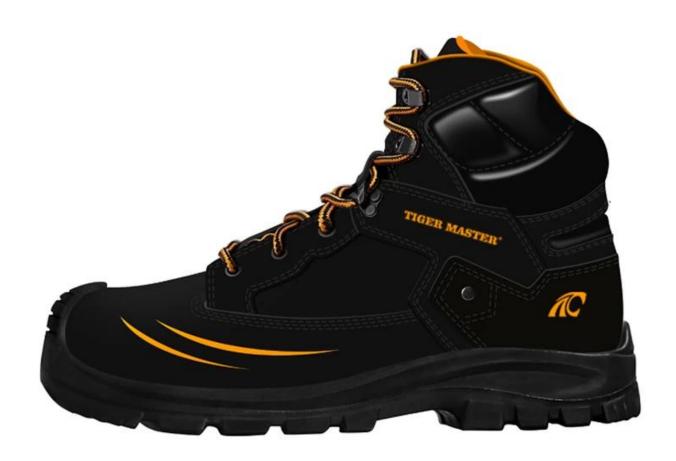

#### **Product Description**

- The Tiger master high qualities safety boots is an updated style that providing improved fit and comfortability. This lace-up safety shoe also features superior work protection, a slip-resistant PU outsole for excellent stability.
- Soft BK mesh fabric lining for a comfort fit.
- Removable metatomical HI-POLY footbed provides long-lasting underfoot support and comfort.
- Composite toe cap for safety shoes to be impact resistant 200 joues. To protect your feet toe without hazard.
- Non-metallic anti-penetration insoles insert the safety shoes to be puncture resistant 1100 newtons. To protect your feet without puncture by nail or sharp objects.
- Made by crazy horse and pig leather upper, Comfortable, highly flexible, breathable, anti dust and wind.
- PU outsole is oil and slip resistant that meets CE standard.
- Injection moulded construction, Stable quality, fast speed, environmental protection.
- Safety Shoes Catagory:

| Product Name:               | Black anti slip oil resistant steel toe puncture proof mining safety boots for men                                                                                   |  |  |  |  |
|-----------------------------|----------------------------------------------------------------------------------------------------------------------------------------------------------------------|--|--|--|--|
| Item No:                    | TM308                                                                                                                                                                |  |  |  |  |
| Upper and Sole:             | Upper: Crazy horse and pig leather; Sole: PU/ PU or PU/ TPU                                                                                                          |  |  |  |  |
| Toe:                        | 1. Steel toe cap to be impact resistant 200 joules. or Composite toe cap                                                                                             |  |  |  |  |
|                             | 2. non is also provided.                                                                                                                                             |  |  |  |  |
| Midsole :                   | 1. Steel plate to be puncture resistant 1100 newtons. or Aramid fabric insoles                                                                                       |  |  |  |  |
|                             | 2. non is also provided                                                                                                                                              |  |  |  |  |
| Collar:                     | Soft PU artificial leather                                                                                                                                           |  |  |  |  |
| Tongue:                     | Cow suede leather                                                                                                                                                    |  |  |  |  |
| Lining:                     | Soft BK mesh fabric lining                                                                                                                                           |  |  |  |  |
| Shoe pads:                  | Removable moulded HI-POLY insole offers superior underfoot support and cushioned comfort                                                                             |  |  |  |  |
| Construction:               | Injection                                                                                                                                                            |  |  |  |  |
| Height:                     | High ankle                                                                                                                                                           |  |  |  |  |
| Size:                       | 36-48                                                                                                                                                                |  |  |  |  |
| Standard:                   | CE EN ISO 20345 SB-P SRC or others                                                                                                                                   |  |  |  |  |
| Guarantee:                  | 6 months The sole is not broken from the middle or pulled off within six month after the goods getting to destination port. No guarantee the upper.                  |  |  |  |  |
| Function:                   | Heat resistant the degree of 300, Slip/ oil/ acid/ petrol/ chemical/ impact/ puncture resistant, shock absorption, durable, anti static & water resistant available. |  |  |  |  |
| Package:                    | 1 pair per color box, 10 pairs per carton. Carton size: 59 x 44 x 33 cm                                                                                              |  |  |  |  |
| Load quantity of Container: | 3000pairs /1x20' container<br>6000pairs /1x40' container                                                                                                             |  |  |  |  |

#### **Product Pictures**

SHOCK

ANTI-STATIC PETROL AND CHEMICAL RESISTANT

MIDSOLE