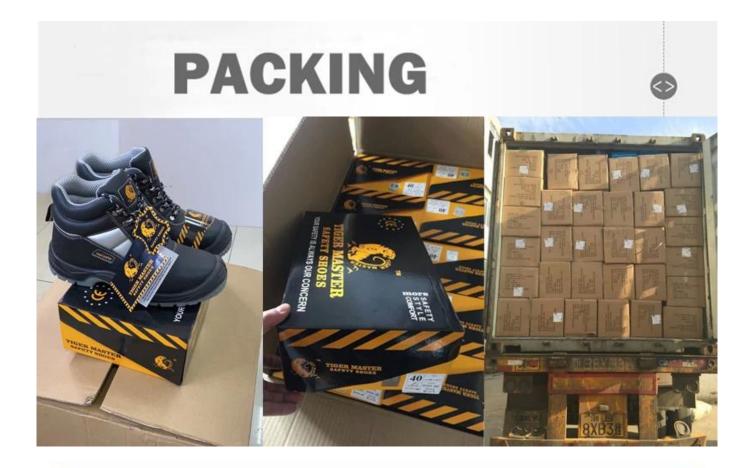

| Product Name:               | Black anti slip oil resistant steel toe puncture proof mining safety boots for men                                                                                   |  |  |  |  |
|-----------------------------|----------------------------------------------------------------------------------------------------------------------------------------------------------------------|--|--|--|--|
| Item No:                    | TM308                                                                                                                                                                |  |  |  |  |
| Upper and Sole:             | Upper: Crazy horse and pig leather; Sole: PU/ PU or PU/ TPU                                                                                                          |  |  |  |  |
| Toe:                        | 1. Steel toe cap to be impact resistant 200 joules. or Composite toe cap                                                                                             |  |  |  |  |
|                             | 2. non is also provided.                                                                                                                                             |  |  |  |  |
| Midsole :                   | 1. Steel plate to be puncture resistant 1100 newtons. or Aramid fabric insoles                                                                                       |  |  |  |  |
|                             | 2. non is also provided                                                                                                                                              |  |  |  |  |
| Collar:                     | Soft PU artificial leather                                                                                                                                           |  |  |  |  |
| Tongue:                     | Cow suede leather                                                                                                                                                    |  |  |  |  |
| Lining:                     | Soft BK mesh fabric lining                                                                                                                                           |  |  |  |  |
| Shoe pads:                  | Removable moulded HI-POLY insole offers superior underfoot support and cushioned comfort                                                                             |  |  |  |  |
| Construction:               | Injection                                                                                                                                                            |  |  |  |  |
| Height:                     | High ankle                                                                                                                                                           |  |  |  |  |
| Size:                       | 36-48                                                                                                                                                                |  |  |  |  |
| Standard:                   | CE EN ISO 20345 SB-P SRC or others                                                                                                                                   |  |  |  |  |
| Guarantee:                  | 6 months The sole is not broken from the middle or pulled off within six month after the goods getting to destination port. No guarantee the upper.                  |  |  |  |  |
| Function:                   | Heat resistant the degree of 300, Slip/ oil/ acid/ petrol/ chemical/ impact/ puncture resistant, shock absorption, durable, anti static & water resistant available. |  |  |  |  |
| Package:                    | 1 pair per color box, 10 pairs per carton. Carton size: 59 x 44 x 33 cm                                                                                              |  |  |  |  |
| Load quantity of Container: | 3000pairs /1x20' container<br>6000pairs /1x40' container                                                                                                             |  |  |  |  |