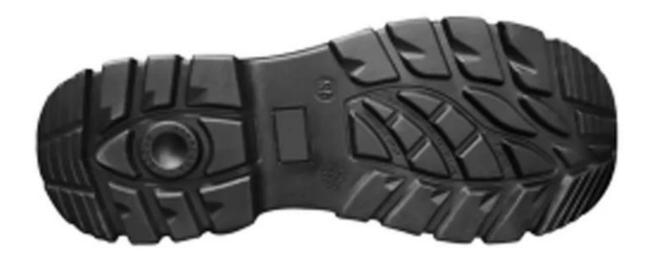

| Product Name:               | Black anti slip oil resistant steel toe puncture proof mining safety boots for men                                                                                   |  |  |  |  |
|-----------------------------|----------------------------------------------------------------------------------------------------------------------------------------------------------------------|--|--|--|--|
| Item No:                    | TM308                                                                                                                                                                |  |  |  |  |
| Upper and Sole:             | Upper: Crazy horse and pig leather; Sole: PU/ PU or PU/ TPU                                                                                                          |  |  |  |  |
| Toe:                        | 1. Steel toe cap to be impact resistant 200 joules. or Composite toe cap                                                                                             |  |  |  |  |
|                             | 2. non is also provided.                                                                                                                                             |  |  |  |  |
| Midsole :                   | 1. Steel plate to be puncture resistant 1100 newtons. or Aramid fabric insoles                                                                                       |  |  |  |  |
|                             | 2. non is also provided                                                                                                                                              |  |  |  |  |
| Collar:                     | Soft PU artificial leather                                                                                                                                           |  |  |  |  |
| Tongue:                     | Cow suede leather                                                                                                                                                    |  |  |  |  |
| Lining:                     | Soft BK mesh fabric lining                                                                                                                                           |  |  |  |  |
| Shoe pads:                  | Removable moulded HI-POLY insole offers superior underfoot support and cushioned comfort                                                                             |  |  |  |  |
| Construction:               | Injection                                                                                                                                                            |  |  |  |  |
| Height:                     | High ankle                                                                                                                                                           |  |  |  |  |
| Size:                       | 36-48                                                                                                                                                                |  |  |  |  |
| Standard:                   | CE EN ISO 20345 SB-P SRC or others                                                                                                                                   |  |  |  |  |
| Guarantee:                  | 6 months The sole is not broken from the middle or pulled off within six month after the goods getting to destination port. No guarantee the upper.                  |  |  |  |  |
| Function:                   | Heat resistant the degree of 300, Slip/ oil/ acid/ petrol/ chemical/ impact/ puncture resistant, shock absorption, durable, anti static & water resistant available. |  |  |  |  |
| Package:                    | 1 pair per color box, 10 pairs per carton. Carton size: 59 x 44 x 33 cm                                                                                              |  |  |  |  |
| Load quantity of Container: | 3000pairs /1x20' container<br>6000pairs /1x40' container                                                                                                             |  |  |  |  |