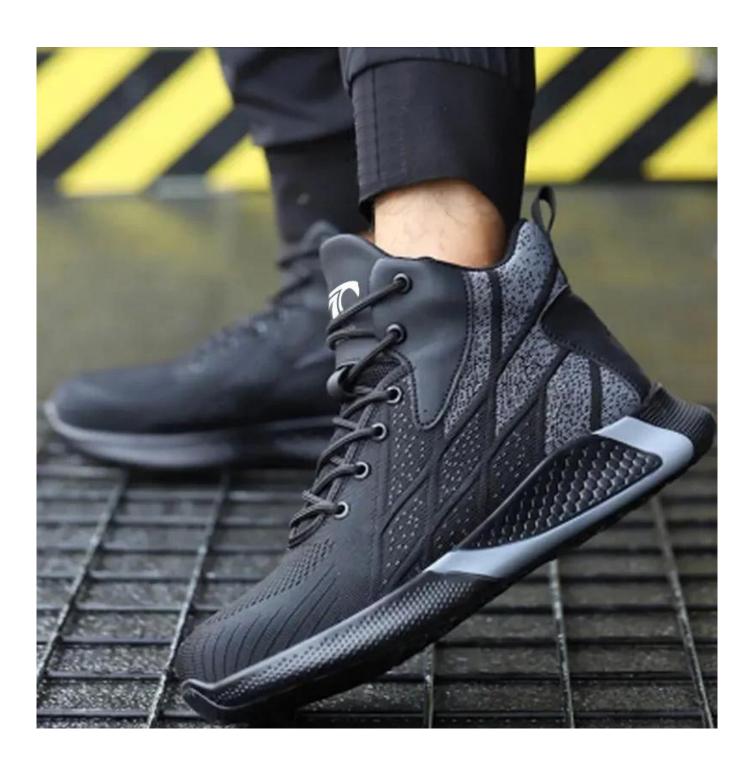

# **PRODUCT PICTURES**

### **TIGER MASTER**

- 1. Get the job done right in the tiger master safety shoes. These lace-up safety shoes are moisture-wicking lining to help keep your feet dry and a soft EVA sole for excellent stability.
- 2. Steel toe cap and aramid fiber mid-sole that meets CE standards. To protect your feet toe without hazard. To protect your feet without puncture by nail or sharp objects.
- 3. Removable metatomical HI-POLY footbed provides long-lasting underfoot support and comfort.
- 4. Slip-resistant eva outsole meets CE EN ISO 20345:2011 Non-Slip Testing Standards.
- 5. Made by 3D fly knit fabric upper, Comfortable, highly flexible, breathable anti dust and wind.
- 6. Cemented construction, Stable quality, environmental protection.
- 7. Safety Shoes Catagory: