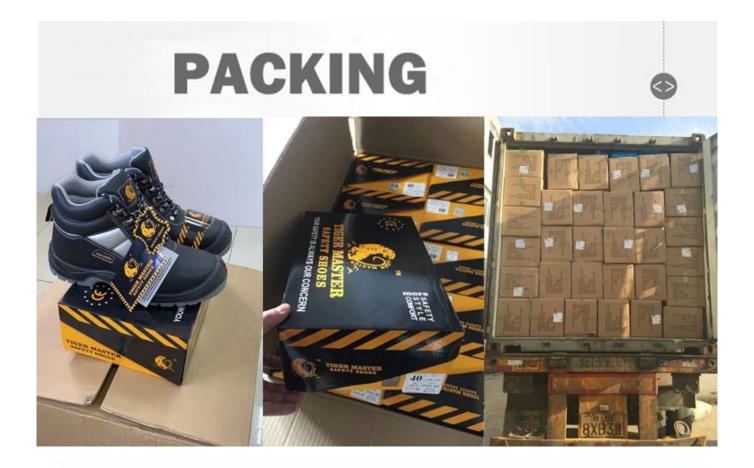

| Item No:                       | TM3082                                                                                                                                                  |  |  |  |
|--------------------------------|---------------------------------------------------------------------------------------------------------------------------------------------------------|--|--|--|
| Upper and Sole:                | Upper:3D fly knit fabric, Sole: EVA                                                                                                                     |  |  |  |
| Toe:                           | 1. Steel toe cap to be impact resistant 200 joules.                                                                                                     |  |  |  |
|                                | 2. non is also provided.                                                                                                                                |  |  |  |
| Midsole :                      | 1. Aramid fiber mid-sole to be puncture resistant 1100 newtons.                                                                                         |  |  |  |
|                                | 2. non is also provided                                                                                                                                 |  |  |  |
| Tongue:                        | High density fabric                                                                                                                                     |  |  |  |
| Lining:                        | Soft air mesh fabric lining for a comfort fit                                                                                                           |  |  |  |
| Shoe pads:                     | Removable moulded HI-POLY insole offers superior underfoot support and cushioned comfort                                                                |  |  |  |
| Construction:                  | Cemented                                                                                                                                                |  |  |  |
| Height:                        | Low ankle                                                                                                                                               |  |  |  |
| Size:                          | 36-47                                                                                                                                                   |  |  |  |
| Standard:                      | CE EN ISO 20345 SB-P SRC or others                                                                                                                      |  |  |  |
| Guarantee:                     | 6 months The sole is not broken from the middle or pulled off within six month after the goods getting to destination port. No guarantee for the upper. |  |  |  |
| Function:                      | Slip/ oil/ acid/ petrol/ chemical/ impact/ puncture resistant, breathable, shock absorption, anti static. lightweight.                                  |  |  |  |
| Package:                       | 1 pair per color box, 10 pairs per carton. Carton size: 58.5 x 40 x 32.5 cm                                                                             |  |  |  |
| Load quantity of<br>Container: | 3300pairs /1x20' container<br>6600pairs /1x40' container                                                                                                |  |  |  |