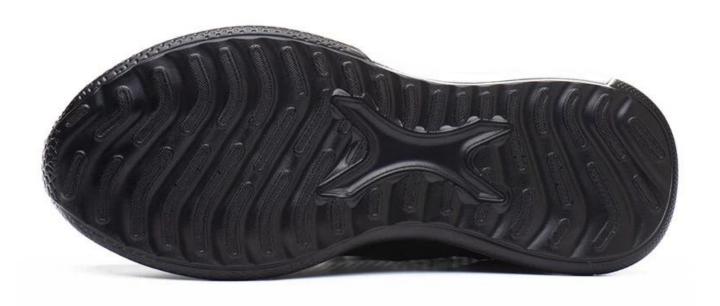

### **TIGER MASTER**

- 1. Get the job done right in the tiger master safety shoes. These lace-up safety shoes are moisture-wicking lining to help keep your feet dry and a soft EVA sole for excellent stability.
- 2. Steel toe cap and aramid fiber mid-sole that meets CE standards. To protect your feet toe without hazard. To protect your feet without puncture by nail or sharp objects.
- 3. Removable metatomical HI-POLY footbed provides long-lasting underfoot support and comfort.
- 4. Slip-resistant eva outsole meets CE EN ISO 20345:2011 Non-Slip Testing Standards.
- 5. Made by 3D fly knit fabric upper, Comfortable, highly flexible, breathable anti dust and wind.
- 6. Cemented construction, Stable quality, environmental protection.
- 7. Safety Shoes Catagory:

| Item No:                       | TM3082                                                                                                                                                  |  |  |  |
|--------------------------------|---------------------------------------------------------------------------------------------------------------------------------------------------------|--|--|--|
| Upper and Sole:                | Upper:3D fly knit fabric, Sole: EVA                                                                                                                     |  |  |  |
| Toe:                           | 1. Steel toe cap to be impact resistant 200 joules.                                                                                                     |  |  |  |
|                                | 2. non is also provided.                                                                                                                                |  |  |  |
| Midsole :                      | 1. Aramid fiber mid-sole to be puncture resistant 1100 newtons.                                                                                         |  |  |  |
|                                | 2. non is also provided                                                                                                                                 |  |  |  |
| Tongue:                        | High density fabric                                                                                                                                     |  |  |  |
| Lining:                        | Soft air mesh fabric lining for a comfort fit                                                                                                           |  |  |  |
| Shoe pads:                     | Removable moulded HI-POLY insole offers superior underfoot support and cushioned comfort                                                                |  |  |  |
| Construction:                  | Cemented                                                                                                                                                |  |  |  |
| Height:                        | Low ankle                                                                                                                                               |  |  |  |
| Size:                          | 36-47                                                                                                                                                   |  |  |  |
| Standard:                      | CE EN ISO 20345 SB-P SRC or others                                                                                                                      |  |  |  |
| Guarantee:                     | 6 months The sole is not broken from the middle or pulled off within six month after the goods getting to destination port. No guarantee for the upper. |  |  |  |
| Function:                      | Slip/ oil/ acid/ petrol/ chemical/ impact/ puncture resistant, breathable, shock absorption, anti static. lightweight.                                  |  |  |  |
| Package:                       | 1 pair per color box, 10 pairs per carton. Carton size: 58.5 x 40 x 32.5 cm                                                                             |  |  |  |
| Load quantity of<br>Container: | 3300pairs /1x20' container<br>6600pairs /1x40' container                                                                                                |  |  |  |