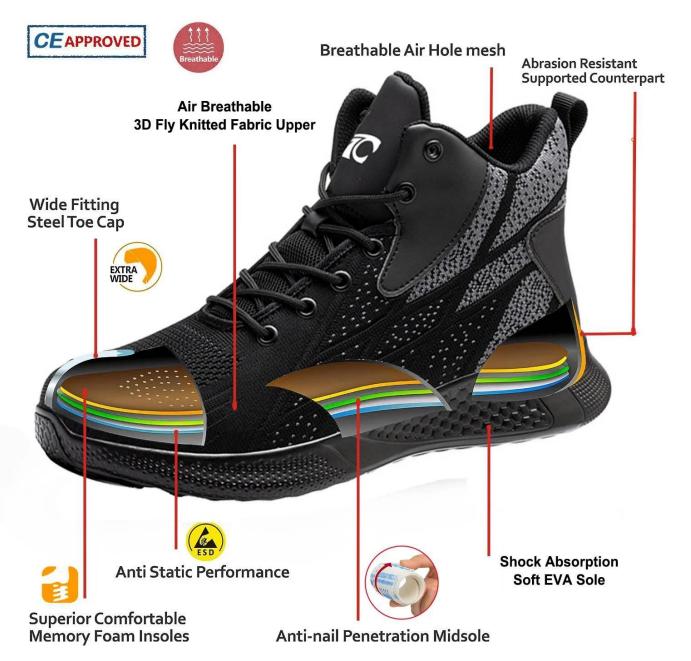

### **TIGER MASTER**

- 1. Get the job done right in the tiger master safety shoes. These lace-up safety shoes are moisture-wicking lining to help keep your feet dry and a soft EVA sole for excellent stability.
- 2. Steel toe cap and aramid fiber mid-sole that meets CE standards. To protect your feet toe without hazard. To protect your feet without puncture by nail or sharp objects.
- 3. Removable metatomical HI-POLY footbed provides long-lasting underfoot support and comfort.
- 4. Slip-resistant eva outsole meets CE EN ISO 20345:2011 Non-Slip Testing Standards.
- 5. Made by 3D fly knit fabric upper, Comfortable, highly flexible, breathable anti dust and wind.
- 6. Cemented construction, Stable quality, environmental protection.
- 7. Safety Shoes Catagory:

OB: Non-Safety, SB: With Steel Toe Only, SBP: With Steel Toe and Steel mid-sole S1: SB+Anti-static, S1P: S1+Steel Plate, S2: S1+Water Proof, S3: S1P+Water Proof

8. Tiger master safety shoes are used for workers to prevent the hurt from jobs. Your safety is always our concern!

| Item No:                       | TM3082                                                                                                                                                  |  |  |  |
|--------------------------------|---------------------------------------------------------------------------------------------------------------------------------------------------------|--|--|--|
| Upper and Sole:                | Upper:3D fly knit fabric, Sole: EVA                                                                                                                     |  |  |  |
| Toe:                           | 1. Steel toe cap to be impact resistant 200 joules.                                                                                                     |  |  |  |
|                                | 2. non is also provided.                                                                                                                                |  |  |  |
| Midsole :                      | 1. Aramid fiber mid-sole to be puncture resistant 1100 newtons.                                                                                         |  |  |  |
|                                | 2. non is also provided                                                                                                                                 |  |  |  |
| Tongue:                        | High density fabric                                                                                                                                     |  |  |  |
| Lining:                        | Soft air mesh fabric lining for a comfort fit                                                                                                           |  |  |  |
| Shoe pads:                     | Removable moulded HI-POLY insole offers superior underfoot support and cushioned comfort                                                                |  |  |  |
| Construction:                  | Cemented                                                                                                                                                |  |  |  |
| Height:                        | Low ankle                                                                                                                                               |  |  |  |
| Size:                          | 36-47                                                                                                                                                   |  |  |  |
| Standard:                      | CE EN ISO 20345 SB-P SRC or others                                                                                                                      |  |  |  |
| Guarantee:                     | 6 months The sole is not broken from the middle or pulled off within six month after the goods getting to destination port. No guarantee for the upper. |  |  |  |
| Function:                      | Slip/ oil/ acid/ petrol/ chemical/ impact/ puncture resistant, breathable, shock absorption, anti static. lightweight.                                  |  |  |  |
| Package:                       | 1 pair per color box, 10 pairs per carton. Carton size: 58.5 x 40 x 32.5 cm                                                                             |  |  |  |
| Load quantity of<br>Container: | 3300pairs /1x20' container<br>6600pairs /1x40' container                                                                                                |  |  |  |