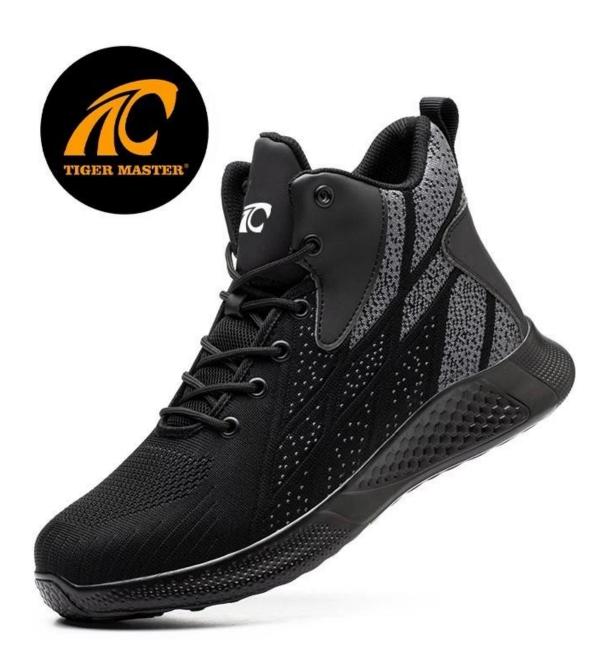

#### DESCRIPTION

### **TIGER MASTER**

- 1. Get the job done right in the tiger master safety shoes. These lace-up safety shoes are moisture-wicking lining to help keep your feet dry and a soft EVA sole for excellent stability.
- 2. Steel toe cap and aramid fiber mid-sole that meets CE standards. To protect your feet toe without hazard. To protect your feet without puncture by nail or sharp objects.
- 3. Removable metatomical HI-POLY footbed provides long-lasting underfoot support and comfort.
- 4. Slip-resistant eva outsole meets CE EN ISO 20345:2011 Non-Slip Testing Standards.
- 5. Made by 3D fly knit fabric upper, Comfortable, highly flexible, breathable anti dust and wind.
- 6. Cemented construction, Stable quality, environmental protection.
- 7. Safety Shoes Catagory:

OB: Non-Safety, SB: With Steel Toe Only, SBP: With Steel Toe and Steel mid-sole S1: SB+Anti-static, S1P: S1+Steel Plate, S2: S1+Water Proof, S3: S1P+Water Proof

8. Tiger master safety shoes are used for workers to prevent the hurt from jobs. Your safety is always our concern!