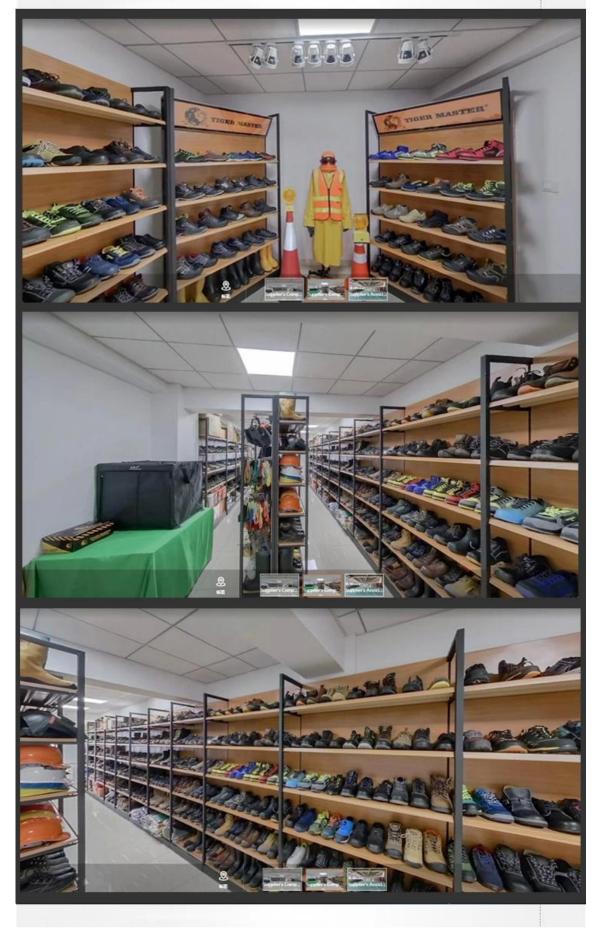

#### **COMPANY INFORMATION**

#### **TIGER MASTER**

Tiger Master is safety shoes and PVC rain boots manufacturer. We have been qualified ISO 9001:2015 quality management system. Also, some of our hot sale models have qualified CE ENISO 20345:2011 and ASTM F2413-18. Meanwhile, we are also a professional brand for **PPE** (**Personal protective equipment**), especially in the fields of safety gloves, working garments, helmets, safety vest, ear muff/plug, safety harness, rain coat/suit etc.

Thank you for your interest of Tiger Master, hope you can find the products you want and start our business cooperation. If you need more information, please do not hesitate to contact us, we are always ready here.







#### **TIGER MASTER OFFICE SHOW**





#### **TIGER MASTER SAMPLE ROOM**





# **SAFETY SHOES TEST**





Toecap Test≥200 Joules



Midsole Test≥1200 Newtons



**ESD Anti-Static Test** 



Tear Strength ≥120N



Bondness Test ≥4.0N/mm



Flex Tester ≥ 36,000T





TIGER MASTER®
Safety Shoes | Rain Boots



# PERSONAL PROTECTIVE EQUIPMENT WORK SAFETY SOLUTION PROVIDER

Link to PPE products website https://china-workwear.com