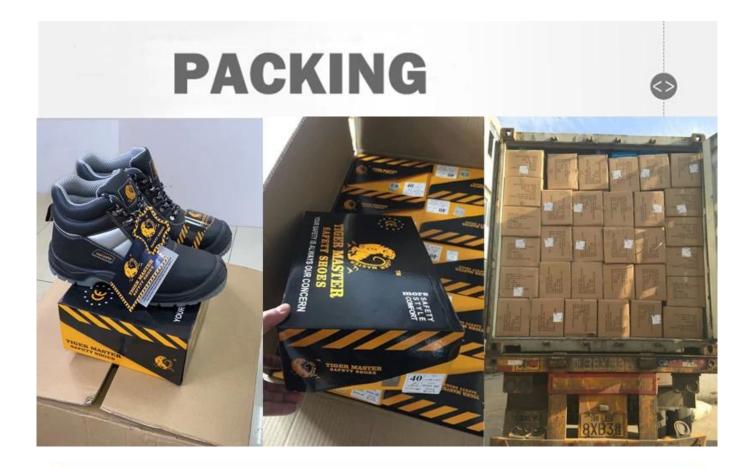

| Item No:                       | TM3083                                                                                                                                                  |  |  |  |  |
|--------------------------------|---------------------------------------------------------------------------------------------------------------------------------------------------------|--|--|--|--|
| Upper and Sole:                | Upper:3D fly knit fabric, Sole: PU single density                                                                                                       |  |  |  |  |
| Toe:                           | 1. Steel toe cap to be impact resistant 200 joules.                                                                                                     |  |  |  |  |
|                                | 2. non is also provided.                                                                                                                                |  |  |  |  |
| Midsole :                      | 1. Aramid fiber mid-sole to be puncture resistant 1100 newtons.                                                                                         |  |  |  |  |
|                                | 2. non is also provided                                                                                                                                 |  |  |  |  |
| Tongue:                        | 3D fly knit fabric                                                                                                                                      |  |  |  |  |
| Lining:                        | Soft air mesh fabric lining for a comfort fit                                                                                                           |  |  |  |  |
| Shoe pads:                     | Removable moulded HI-POLY insole offers superior underfoot support and cushioned comfort                                                                |  |  |  |  |
| Construction:                  | Cemented                                                                                                                                                |  |  |  |  |
| Height:                        | Low ankle                                                                                                                                               |  |  |  |  |
| Size:                          | 36-47                                                                                                                                                   |  |  |  |  |
| Standard:                      | CE EN ISO 20345 SB-P SRC or others                                                                                                                      |  |  |  |  |
| Guarantee:                     | 6 months The sole is not broken from the middle or pulled off within six month after the goods getting to destination port. No guarantee for the upper. |  |  |  |  |
| Function:                      | Slip/ oil/ acid/ petrol/ chemical/ impact/ puncture resistant, breathable, shock absorption, anti static. lightweight.                                  |  |  |  |  |
| Package:                       | 1 pair per color box, 10 pairs per carton. Carton size: 58.5 x 40 x 32.5 cm                                                                             |  |  |  |  |
| Load quantity of<br>Container: | 3300pairs /1x20' container<br>6600pairs /1x40' container                                                                                                |  |  |  |  |