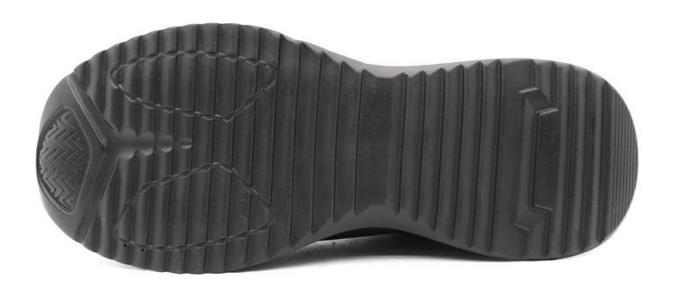

| Item No:                       | TM3083                                                                                                                                                  |  |  |  |  |
|--------------------------------|---------------------------------------------------------------------------------------------------------------------------------------------------------|--|--|--|--|
| Upper and Sole:                | Upper:3D fly knit fabric, Sole: PU single density                                                                                                       |  |  |  |  |
| Toe:                           | 1. Steel toe cap to be impact resistant 200 joules.                                                                                                     |  |  |  |  |
|                                | 2. non is also provided.                                                                                                                                |  |  |  |  |
| Midsole :                      | 1. Aramid fiber mid-sole to be puncture resistant 1100 newtons.                                                                                         |  |  |  |  |
|                                | 2. non is also provided                                                                                                                                 |  |  |  |  |
| Tongue:                        | 3D fly knit fabric                                                                                                                                      |  |  |  |  |
| Lining:                        | Soft air mesh fabric lining for a comfort fit                                                                                                           |  |  |  |  |
| Shoe pads:                     | Removable moulded HI-POLY insole offers superior underfoot support and cushioned comfort                                                                |  |  |  |  |
| Construction:                  | Cemented                                                                                                                                                |  |  |  |  |
| Height:                        | Low ankle                                                                                                                                               |  |  |  |  |
| Size:                          | 36-47                                                                                                                                                   |  |  |  |  |
| Standard:                      | CE EN ISO 20345 SB-P SRC or others                                                                                                                      |  |  |  |  |
| Guarantee:                     | 6 months The sole is not broken from the middle or pulled off within six month after the goods getting to destination port. No guarantee for the upper. |  |  |  |  |
| Function:                      | Slip/ oil/ acid/ petrol/ chemical/ impact/ puncture resistant, breathable, shock absorption, anti static. lightweight.                                  |  |  |  |  |
| Package:                       | 1 pair per color box, 10 pairs per carton. Carton size: 58.5 x 40 x 32.5 cm                                                                             |  |  |  |  |
| Load quantity of<br>Container: | 3300pairs /1x20' container<br>6600pairs /1x40' container                                                                                                |  |  |  |  |