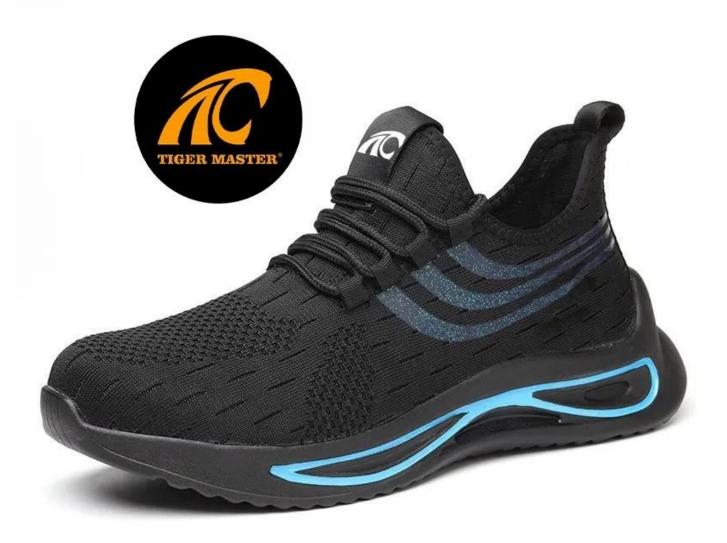

#### **TIGER MASTER**

- 1. Get the job done right in the tiger master safety shoes. These lace-up safety shoes are moisturewicking lining to help keep your feet dry and a slip resistant PU sole for excellent stability.
- 2. Steel toe cap and aramid fiber mid-sole that meets CE standards. To protect your feet toe without hazard. To protect your feet without puncture by nail or sharp objects.
- 3. Removable metatomical HI-POLY footbed provides long-lasting underfoot support and comfort.
- 4. Slip-resistant PU single density outsole meets CE EN ISO 20345:2011 Non-Slip Testing Standards.
- 5. Made by 3D fly knit fabric upper, Comfortable, highly flexible, breathable anti dust and wind.
- 6. Cemented construction, Stable quality, environmental protection.
- 7. Safety Shoes Catagory:

OB: Non-Safety, SB: With Steel Toe Only, SBP: With Steel Toe and Steel mid-sole S1: SB+Anti-static, S1P: S1+Steel Plate, S2: S1+Water Proof, S3: S1P+Water Proof

8. Tiger master safety shoes are used for workers to prevent the hurt from jobs. Your safety is always our concern!

| Item No:                       | TM3083                                                                                                                                                  |  |  |  |  |
|--------------------------------|---------------------------------------------------------------------------------------------------------------------------------------------------------|--|--|--|--|
| Upper and Sole:                | Upper:3D fly knit fabric, Sole: PU single density                                                                                                       |  |  |  |  |
| Toe:                           | 1. Steel toe cap to be impact resistant 200 joules.                                                                                                     |  |  |  |  |
|                                | 2. non is also provided.                                                                                                                                |  |  |  |  |
| Midsole :                      | 1. Aramid fiber mid-sole to be puncture resistant 1100 newtons.                                                                                         |  |  |  |  |
|                                | 2. non is also provided                                                                                                                                 |  |  |  |  |
| Tongue:                        | 3D fly knit fabric                                                                                                                                      |  |  |  |  |
| Lining:                        | Soft air mesh fabric lining for a comfort fit                                                                                                           |  |  |  |  |
| Shoe pads:                     | Removable moulded HI-POLY insole offers superior underfoot support and cushioned comfort                                                                |  |  |  |  |
| Construction:                  | Cemented                                                                                                                                                |  |  |  |  |
| Height:                        | Low ankle                                                                                                                                               |  |  |  |  |
| Size:                          | 36-47                                                                                                                                                   |  |  |  |  |
| Standard:                      | CE EN ISO 20345 SB-P SRC or others                                                                                                                      |  |  |  |  |
| Guarantee:                     | 6 months The sole is not broken from the middle or pulled off within six month after the goods getting to destination port. No guarantee for the upper. |  |  |  |  |
| Function:                      | Slip/ oil/ acid/ petrol/ chemical/ impact/ puncture resistant, breathable, shock absorption, anti static. lightweight.                                  |  |  |  |  |
| Package:                       | 1 pair per color box, 10 pairs per carton. Carton size: 58.5 x 40 x 32.5 cm                                                                             |  |  |  |  |
| Load quantity of<br>Container: | 3300pairs /1x20' container<br>6600pairs /1x40' container                                                                                                |  |  |  |  |