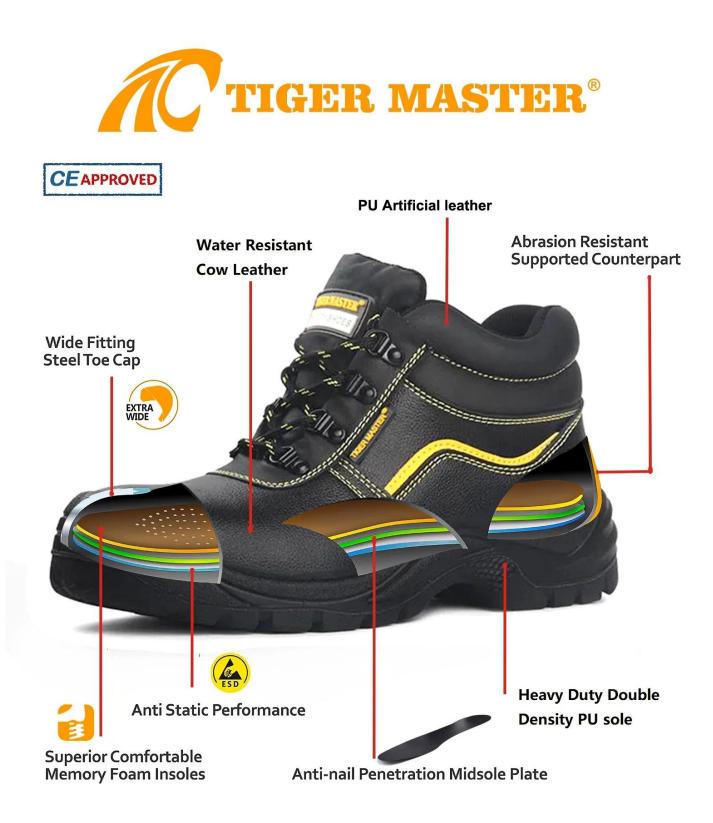

2. Steel toe cap and steel mid-sole that meets CE standards. To protect your feet toe without hazard. To protect your feet without puncture by nail or sharp objects.

3. Removable metatomical HI-POLY footbed provides long-lasting underfoot support and comfort.

4. Slip-resistant PU outsole meets CE EN ISO 20345:2011 Non-Slip Testing Standards.

5. Made by embossed split cow leather upper, Comfortable, highly flexible, waterproof anti dust and wind.

6. Injection moulded construction, Stable quality, fast speed, environmental protection.

8. Tiger master safety shoes are used for workers to prevent the hurt from jobs. Your safety is always our concern!

| Item No:                       | TM3085                                                                                                                                                        |
|--------------------------------|---------------------------------------------------------------------------------------------------------------------------------------------------------------|
| Upper and Sole:                | Upper: Embossed split cow leather, Sole: PU<br>dual density                                                                                                   |
| Toe:                           | 1. Steel toe cap to be impact resistant 200 joules.                                                                                                           |
|                                | 2. non is also provided.                                                                                                                                      |
| Midsole :                      | 1. Steel mid-sole to be puncture resistant 1100 newtons.                                                                                                      |
|                                | 2. non is also provided                                                                                                                                       |
| Tongue & collar                | PU artificial leather                                                                                                                                         |
| Lining:                        | Soft air mesh fabric lining for a comfort fit                                                                                                                 |
| Shoe pads:                     | Removable moulded HI-POLY insole offers superior underfoot support and cushioned comfort                                                                      |
| Construction:                  | Injection moulded                                                                                                                                             |
| Height:                        | Middle cut                                                                                                                                                    |
| Size:                          | 36-47                                                                                                                                                         |
| Standard:                      | CE EN ISO 20345 S3 SRC or others                                                                                                                              |
| Guarantee:                     | 6 months<br>The sole is not broken from the middle or pulled off within six month after the<br>goods getting to destination port. No guarantee for the upper. |
| Function:                      | Slip/ oil/ acid/ petrol/ chemical/ impact/ puncture resistant, shock absorption, anti static. water proof.                                                    |
| Package:                       | 1 pair per color box, 10 pairs per carton. Carton size: 59 x 44 x 33 cm                                                                                       |
| Load quantity of<br>Container: | 3300pairs /1x20' container<br>6600pairs /1x40' container                                                                                                      |