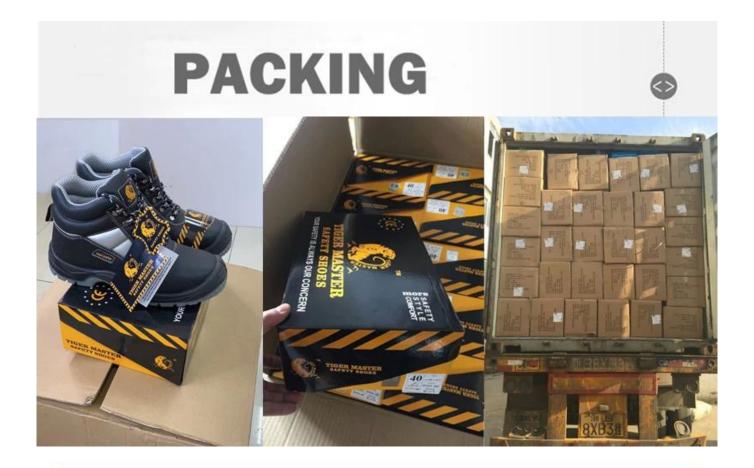

| Item No:                       | TM3086                                                                                                                                                  |  |  |  |
|--------------------------------|---------------------------------------------------------------------------------------------------------------------------------------------------------|--|--|--|
| Upper and Sole:                | Upper: Cow suede leather, Sole: PU dual density                                                                                                         |  |  |  |
| Toe:                           | 1. Steel toe cap to be impact resistant 200 joules.                                                                                                     |  |  |  |
|                                | 2. non is also provided.                                                                                                                                |  |  |  |
| Midsole :                      | 1. Steel mid-sole to be puncture resistant 1100 newtons.                                                                                                |  |  |  |
|                                | 2. non is also provided                                                                                                                                 |  |  |  |
| Tongue & collar                | High density fabric                                                                                                                                     |  |  |  |
| Lining:                        | Soft air mesh fabric lining for a comfort fit                                                                                                           |  |  |  |
| Shoe pads:                     | Removable moulded HI-POLY insole offers superior underfoot support and cushioned comfort                                                                |  |  |  |
| Construction:                  | Injection moulded                                                                                                                                       |  |  |  |
| Height:                        | Middle cut                                                                                                                                              |  |  |  |
| Size:                          | 36-47                                                                                                                                                   |  |  |  |
| Standard:                      | CE EN ISO 20345 S3 SRC or others                                                                                                                        |  |  |  |
| Guarantee:                     | 6 months The sole is not broken from the middle or pulled off within six month after the goods getting to destination port. No guarantee for the upper. |  |  |  |
| Function:                      | Slip/ oil/ acid/ petrol/ chemical/ impact/ puncture resistant, shock absorption, anti static. water proof.                                              |  |  |  |
| Package:                       | 1 pair per color box, 10 pairs per carton. Carton size: 59 x 44 x 33 cm                                                                                 |  |  |  |
| Load quantity of<br>Container: | 3300pairs /1x20' container<br>6600pairs /1x40' container                                                                                                |  |  |  |