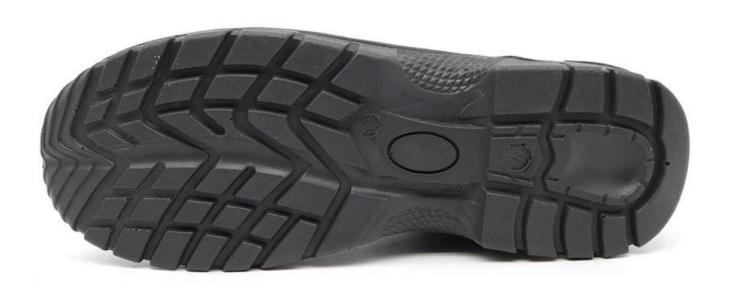

ort. No guarantee for the upper. |  |  |  |
| Function:                      | Slip/ oil/ acid/ petrol/ chemical/ impact/ puncture resistant, shock absorption, anti static. water proof.                                              |  |  |  |
| Package:                       | 1 pair per color box, 10 pairs per carton. Carton size: 59 x 44 x 33 cm                                                                                 |  |  |  |
| Load quantity of<br>Container: | 3300pairs /1x20' container<br>6600pairs /1x40' container                                                                                                |  |  |  |

# **PRODUCT PICTURES**

# **TIGER MASTER**







RESISTANT



SHOCK





ANTI-STATIC PETROL AND CHEMICAL RESISTANT



ANTI-NAIL MIDSOLE



OIL RESISTANT











## **COMPANY INFORMATION**

#### **TIGER MASTER**

Tiger Master is safety shoes and PVC rain boots manufacturer. We have been qualified ISO 9001:2015 quality management system. Also, some of our hot sale models have qualified CE ENISO 20345:2011 and ASTM F2413-18. Meanwhile, we are also a professional brand for **PPE** (**Personal protective equipment**), especially in the fields of safety gloves, working garments, helmets, safety vest, ear muff/plug, safety harness, rain coat/suit etc.

Thank you for your interest of Tiger Master, hope you can find the products you want and start our business cooperation. If you need more information, please do not hesitate to contact us, we are always ready here.







#### **TIGER MASTER OFFICE SHOW**





# **TIGER MASTER SAMPLE ROOM**





# **SA