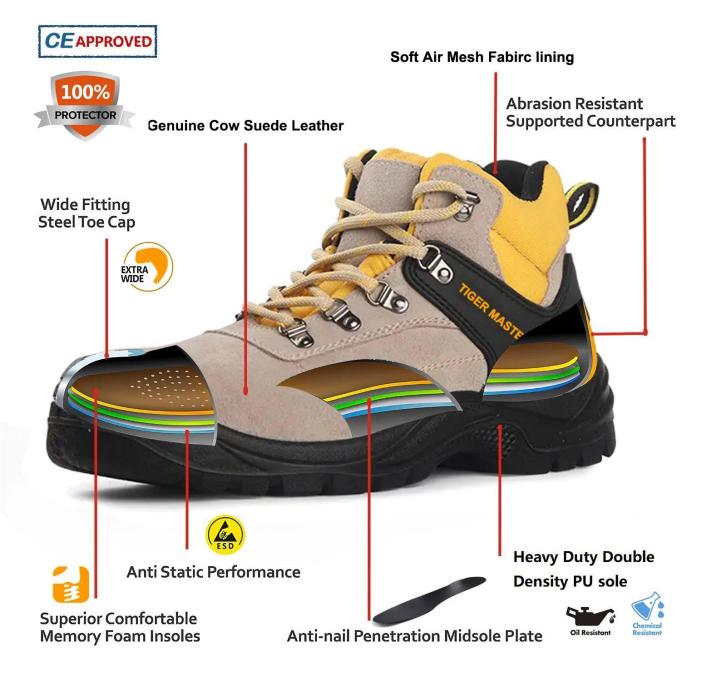

| Item No:                       | TM3086                                                                                                                                                  |  |  |  |
|--------------------------------|---------------------------------------------------------------------------------------------------------------------------------------------------------|--|--|--|
| Upper and Sole:                | Upper: Cow suede leather, Sole: PU dual density                                                                                                         |  |  |  |
| Toe:                           | 1. Steel toe cap to be impact resistant 200 joules.                                                                                                     |  |  |  |
|                                | 2. non is also provided.                                                                                                                                |  |  |  |
| Midsole :                      | 1. Steel mid-sole to be puncture resistant 1100 newtons.                                                                                                |  |  |  |
|                                | 2. non is also provided                                                                                                                                 |  |  |  |
| Tongue & collar                | High density fabric                                                                                                                                     |  |  |  |
| Lining:                        | Soft air mesh fabric lining for a comfort fit                                                                                                           |  |  |  |
| Shoe pads:                     | Removable moulded HI-POLY insole offers superior underfoot support and cushioned comfort                                                                |  |  |  |
| Construction:                  | Injection moulded                                                                                                                                       |  |  |  |
| Height:                        | Middle cut                                                                                                                                              |  |  |  |
| Size:                          | 36-47                                                                                                                                                   |  |  |  |
| Standard:                      | CE EN ISO 20345 S3 SRC or others                                                                                                                        |  |  |  |
| Guarantee:                     | 6 months The sole is not broken from the middle or pulled off within six month after the goods getting to destination port. No guarantee for the upper. |  |  |  |
| Function:                      | Slip/ oil/ acid/ petrol/ chemical/ impact/ puncture resistant, shock absorption, anti static. water proof.                                              |  |  |  |
| Package:                       | 1 pair per color box, 10 pairs per carton. Carton size: 59 x 44 x 33 cm                                                                                 |  |  |  |
| Load quantity of<br>Container: | 3300pairs /1x20' container<br>6600pairs /1x40' container                                                                                                |  |  |  |