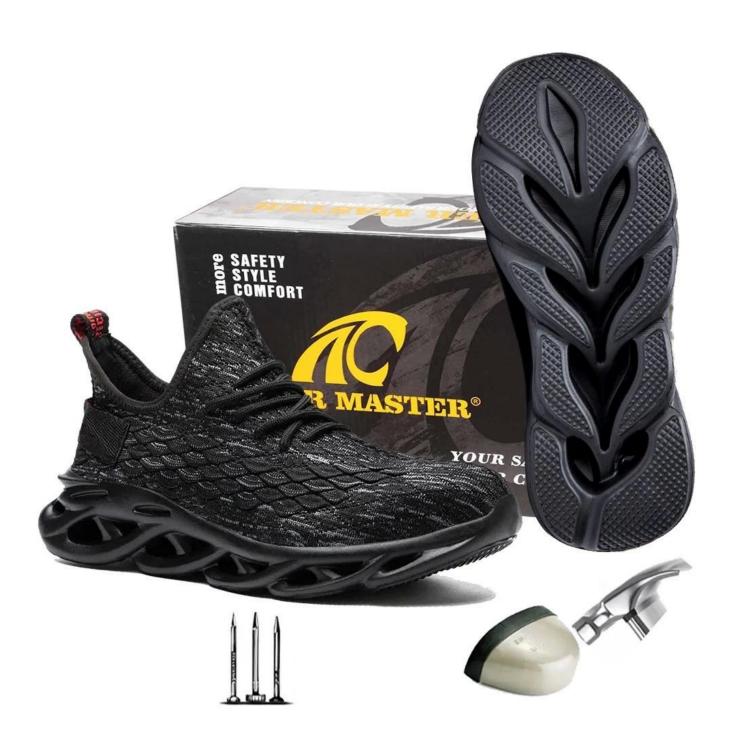

#### **TIGER MASTER**

- 1. Get the job done right in the tiger master safety shoes. These lace-up safety shoes are moisture-wicking lining to help keep your feet dry and a soft EVA sole for excellent stability.
- 2. Steel toe cap and aramid fiber mid-sole that meets CE standards. To protect your feet toe without hazard. To protect your feet without puncture by nail or sharp objects.
- 3. Removable metatomical HI-POLY footbed provides long-lasting underfoot support and comfort.
- 4. Slip-resistant eva outsole meets CE EN ISO 20345:2022 Non-Slip Testing Standards.
- 5. Made by 3D fly knit fabric upper, Comfortable, highly flexible, breathable anti dust and wind.
- 6. Cemented construction, Stable quality, environmental protection.
- 7. Safety Shoes Catagory:

OB: Non-Safety, SB: With Steel Toe Only, SBP: With Steel Toe and Steel mid-sole S1: SB+Anti-static, S1P: S1+Steel Plate, S2: S1+Water Proof, S3: S1P+Water Proof

8. Tiger master safety shoes are used for workers to prevent the hurt from jobs. Your safety is always our concern!

| Item No:                       | TM3087                                                                                                                                                  |  |  |  |
|--------------------------------|---------------------------------------------------------------------------------------------------------------------------------------------------------|--|--|--|
| Upper and Sole:                | Upper:3D fly knit fabric, Sole: EVA                                                                                                                     |  |  |  |
| Toe:                           | 1. Steel toe cap to be impact resistant 200 joules.                                                                                                     |  |  |  |
|                                | 2. non is also provided.                                                                                                                                |  |  |  |
| Midsole :                      | 1. Aramid fiber mid-sole to be puncture resistant 1100 newtons.                                                                                         |  |  |  |
|                                | 2. non is also provided                                                                                                                                 |  |  |  |
| Tongue:                        | 3D fly knit fabric                                                                                                                                      |  |  |  |
| Lining:                        | Soft air mesh fabric lining for a comfort fit                                                                                                           |  |  |  |
| Shoe pads:                     | Removable moulded HI-POLY insole offers superior underfoot support and cushioned comfort                                                                |  |  |  |
| Construction:                  | Cemented                                                                                                                                                |  |  |  |
| Height:                        | Low ankle                                                                                                                                               |  |  |  |
| Size:                          | 36-47                                                                                                                                                   |  |  |  |
| Standard:                      | CE EN ISO 20345 SB-P SRC or others                                                                                                                      |  |  |  |
| Guarantee:                     | 6 months The sole is not broken from the middle or pulled off within six month after the goods getting to destination port. No guarantee for the upper. |  |  |  |
| Function:                      | Slip/ oil/ acid/ petrol/ chemical/ impact/ puncture resistant, breathable, shock absorption, anti static. lightweight.                                  |  |  |  |
| Package:                       | 1 pair per color box, 10 pairs per carton. Carton size: 58.5 x 40 x 32.5 cm                                                                             |  |  |  |
| Load quantity of<br>Container: | 3300pairs /1x20' container<br>6600pairs /1x40' container                                                                                                |  |  |  |