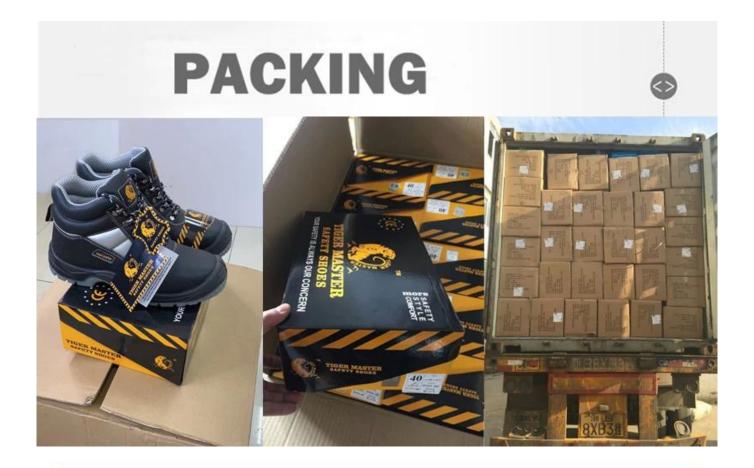

| Item No:                       | TM3087                                                                                                                                                  |  |  |  |
|--------------------------------|---------------------------------------------------------------------------------------------------------------------------------------------------------|--|--|--|
| Upper and Sole:                | Upper:3D fly knit fabric, Sole: EVA                                                                                                                     |  |  |  |
| Toe:                           | 1. Steel toe cap to be impact resistant 200 joules.                                                                                                     |  |  |  |
|                                | 2. non is also provided.                                                                                                                                |  |  |  |
| Midsole :                      | 1. Aramid fiber mid-sole to be puncture resistant 1100 newtons.                                                                                         |  |  |  |
|                                | 2. non is also provided                                                                                                                                 |  |  |  |
| Tongue:                        | 3D fly knit fabric                                                                                                                                      |  |  |  |
| Lining:                        | Soft air mesh fabric lining for a comfort fit                                                                                                           |  |  |  |
| Shoe pads:                     | Removable moulded HI-POLY insole offers superior underfoot support and cushioned comfort                                                                |  |  |  |
| Construction:                  | Cemented                                                                                                                                                |  |  |  |
| Height:                        | Low ankle                                                                                                                                               |  |  |  |
| Size:                          | 36-47                                                                                                                                                   |  |  |  |
| Standard:                      | CE EN ISO 20345 SB-P SRC or others                                                                                                                      |  |  |  |
| Guarantee:                     | 6 months The sole is not broken from the middle or pulled off within six month after the goods getting to destination port. No guarantee for the upper. |  |  |  |
| Function:                      | Slip/ oil/ acid/ petrol/ chemical/ impact/ puncture resistant, breathable, shock absorption, anti static. lightweight.                                  |  |  |  |
| Package:                       | 1 pair per color box, 10 pairs per carton. Carton size: 58.5 x 40 x 32.5 cm                                                                             |  |  |  |
| Load quantity of<br>Container: | 3300pairs /1x20' container<br>6600pairs /1x40' container                                                                                                |  |  |  |