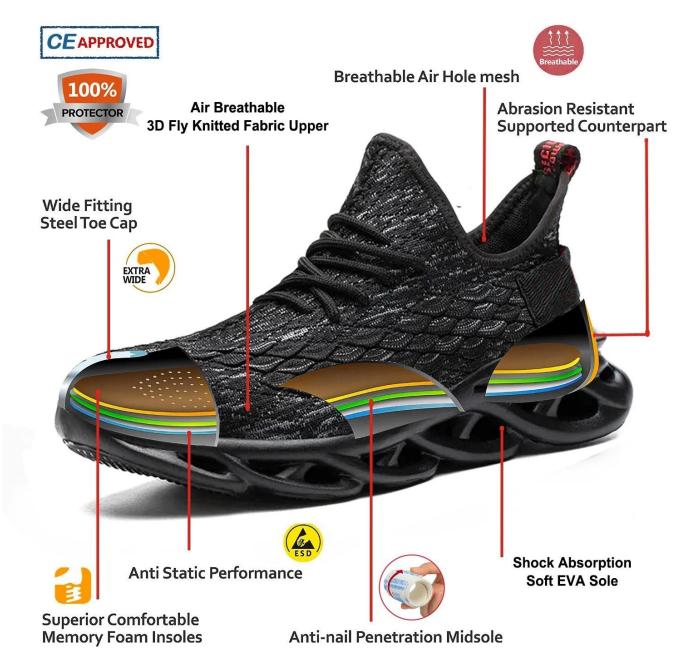

#### **TIGER MASTER**

- 1. Get the job done right in the tiger master safety shoes. These lace-up safety shoes are moisture-wicking lining to help keep your feet dry and a soft EVA sole for excellent stability.
- 2. Steel toe cap and aramid fiber mid-sole that meets CE standards. To protect your feet toe without hazard. To protect your feet without puncture by nail or sharp objects.
- 3. Removable metatomical HI-POLY footbed provides long-lasting underfoot support and comfort.
- 4. Slip-resistant eva outsole meets CE EN ISO 20345:2022 Non-Slip Testing Standards.
- 5. Made by 3D fly knit fabric upper, Comfortable, highly flexible, breathable anti dust and wind.
- 6. Cemented construction, Stable quality, environmental protection.
- 7. Safety Shoes Catagory:

OB: Non-Safety, SB: With Steel Toe Only, SBP: With Steel Toe and Steel mid-sole S1: SB+Anti-static, S1P: S1+Steel Plate, S2: S1+Water Proof, S3: S1P+Water Proof

8. Tiger master safety shoes are used for workers to prevent the hurt from jobs. Your safety is always our concern!

| Item No:                       | TM3087                                                                                                                                                  |  |  |  |
|--------------------------------|---------------------------------------------------------------------------------------------------------------------------------------------------------|--|--|--|
| Upper and Sole:                | Upper:3D fly knit fabric, Sole: EVA                                                                                                                     |  |  |  |
| Toe:                           | 1. Steel toe cap to be impact resistant 200 joules.                                                                                                     |  |  |  |
|                                | 2. non is also provided.                                                                                                                                |  |  |  |
| Midsole :                      | 1. Aramid fiber mid-sole to be puncture resistant 1100 newtons.                                                                                         |  |  |  |
|                                | 2. non is also provided                                                                                                                                 |  |  |  |
| Tongue:                        | 3D fly knit fabric                                                                                                                                      |  |  |  |
| Lining:                        | Soft air mesh fabric lining for a comfort fit                                                                                                           |  |  |  |
| Shoe pads:                     | Removable moulded HI-POLY insole offers superior underfoot support and cushioned comfort                                                                |  |  |  |
| Construction:                  | Cemented                                                                                                                                                |  |  |  |
| Height:                        | Low ankle                                                                                                                                               |  |  |  |
| Size:                          | 36-47                                                                                                                                                   |  |  |  |
| Standard:                      | CE EN ISO 20345 SB-P SRC or others                                                                                                                      |  |  |  |
| Guarantee:                     | 6 months The sole is not broken from the middle or pulled off within six month after the goods getting to destination port. No guarantee for the upper. |  |  |  |
| Function:                      | Slip/ oil/ acid/ petrol/ chemical/ impact/ puncture resistant, breathable, shock absorption, anti static. lightweight.                                  |  |  |  |
| Package:                       | 1 pair per color box, 10 pairs per carton. Carton size: 58.5 x 40 x 32.5 cm                                                                             |  |  |  |
| Load quantity of<br>Container: | 3300pairs /1x20' container<br>6600pairs /1x40' container                                                                                                |  |  |  |