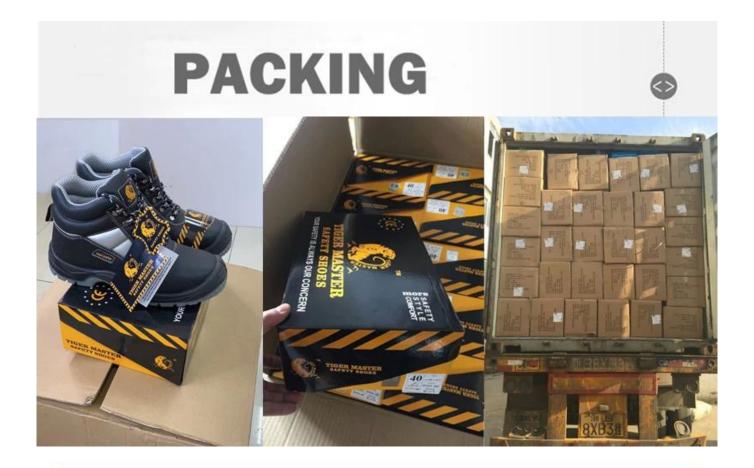

| Item No:                       | TM3088                                                                                                                                                  |  |  |  |  |
|--------------------------------|---------------------------------------------------------------------------------------------------------------------------------------------------------|--|--|--|--|
| Upper and Sole:                | Upper:3D fly knit fabric, Sole: PU dual density                                                                                                         |  |  |  |  |
| Toe:                           | 1. Steel toe cap to be impact resistant 200 joules.                                                                                                     |  |  |  |  |
|                                | 2. non is also provided.                                                                                                                                |  |  |  |  |
| Midsole :                      | 1. Aramid fiber mid-sole to be puncture resistant 1100 newtons.                                                                                         |  |  |  |  |
|                                | 2. non is also provided                                                                                                                                 |  |  |  |  |
| Tongue:                        | 3D fly knit fabric                                                                                                                                      |  |  |  |  |
| Lining:                        | Soft air mesh fabric lining for a comfort fit                                                                                                           |  |  |  |  |
| Shoe pads:                     | Removable moulded HI-POLY insole offers superior underfoot support and cushioned comfort                                                                |  |  |  |  |
| Construction:                  | Cemented                                                                                                                                                |  |  |  |  |
| Height:                        | Low ankle                                                                                                                                               |  |  |  |  |
| Size:                          | 36-47                                                                                                                                                   |  |  |  |  |
| Standard:                      | CE EN ISO 20345 SB-P SRC or others                                                                                                                      |  |  |  |  |
| Guarantee:                     | 6 months The sole is not broken from the middle or pulled off within six month after the goods getting to destination port. No guarantee for the upper. |  |  |  |  |
| Function:                      | Slip/ oil/ acid/ petrol/ chemical/ impact/ puncture resistant, breathable, shock absorption, anti static. lightweight.                                  |  |  |  |  |
| Package:                       | 1 pair per color box, 10 pairs per carton. Carton size: 58.5 x 40 x 32.5 cm                                                                             |  |  |  |  |
| Load quantity of<br>Container: | 3300pairs /1x20' container<br>6600pairs /1x40' container                                                                                                |  |  |  |  |