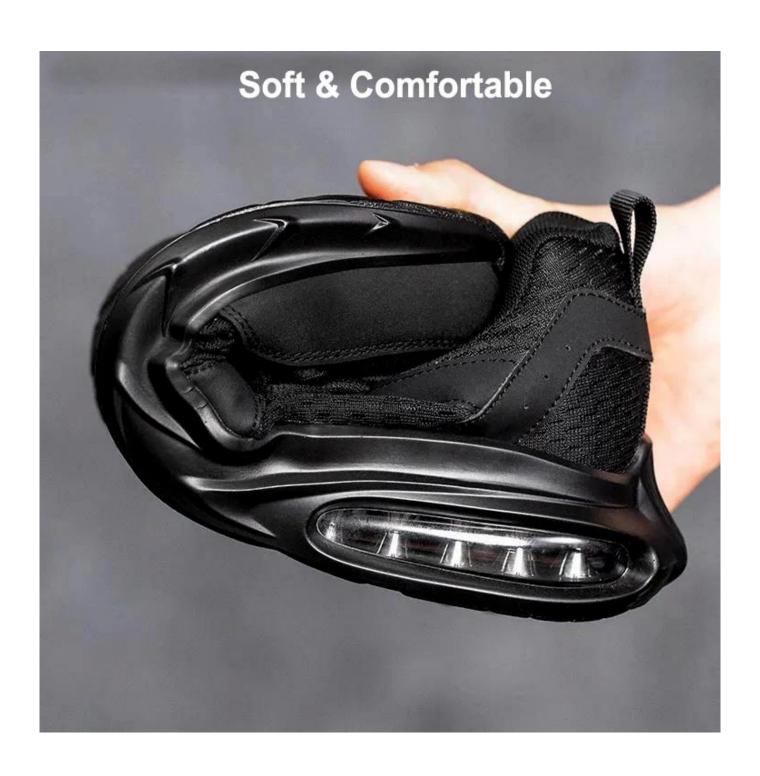

#### **TIGER MASTER**

- 1. Get the job done right in the tiger master safety shoes. These lace-up safety shoes are moisturewicking lining to help keep your feet dry and a slip resistant PU sole for excellent stability.
- 2. Steel toe cap and aramid fiber mid-sole that meets CE standards. To protect your feet toe without hazard. To protect your feet without puncture by nail or sharp objects.
- 3. Removable metatomical HI-POLY footbed provides long-lasting underfoot support and comfort.
- 4. Slip-resistant PU single density outsole meets CE EN ISO 20345:2022 Non-Slip Testing Standards.
- 5. Made by 3D fly knit fabric upper, Comfortable, highly flexible, breathable anti dust and wind.
- 6. Cemented construction, Stable quality, environmental protection.
- 7. Safety Shoes Catagory:

OB: Non-Safety, SB: With Steel Toe Only, SBP: With Steel Toe and Steel mid-sole S1: SB+Anti-static, S1P: S1+Steel Plate, S2: S1+Water Proof, S3: S1P+Water Proof

8. Tiger master safety shoes are used for workers to prevent the hurt from jobs. Your safety is always our concern!