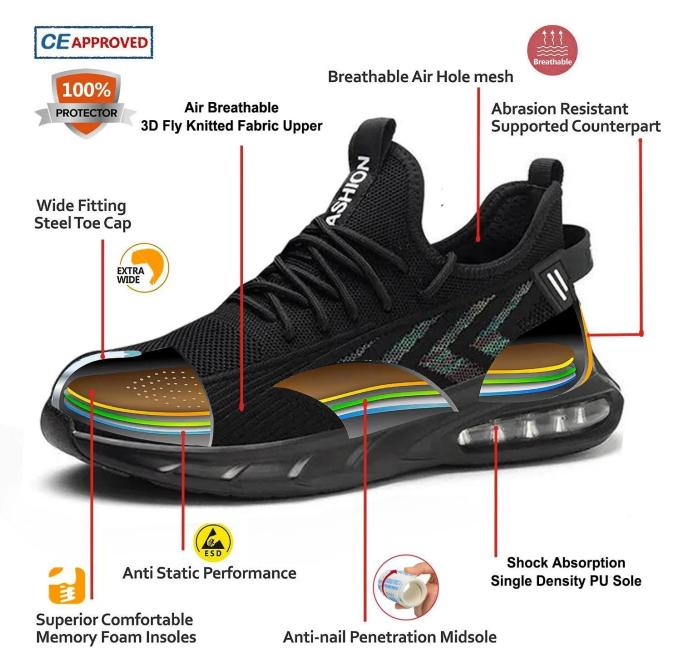

#### DESCRIPTION

#### **TIGER MASTER**

- 1. Get the job done right in the tiger master safety shoes. These lace-up safety shoes are moisturewicking lining to help keep your feet dry and a slip resistant PU sole for excellent stability.
- 2. Steel toe cap and aramid fiber mid-sole that meets CE standards. To protect your feet toe without hazard. To protect your feet without puncture by nail or sharp objects.
- 3. Removable metatomical HI-POLY footbed provides long-lasting underfoot support and comfort.
- 4. Slip-resistant PU single density outsole meets CE EN ISO 20345:2022 Non-Slip Testing Standards.
- 5. Made by 3D fly knit fabric upper, Comfortable, highly flexible, breathable anti dust and wind.
- 6. Cemented construction, Stable quality, environmental protection.
- 7. Safety Shoes Catagory:

OB: Non-Safety, SB: With Steel Toe Only, SBP: With Steel Toe and Steel mid-sole S1: SB+Anti-static, S1P: S1+Steel Plate, S2: S1+Water Proof, S3: S1P+Water Proof

8. Tiger master safety shoes are used for workers to prevent the hurt from jobs. Your safety is always our concern!

| Item No:                       | TM3088                                                                                                                                                  |  |  |  |  |
|--------------------------------|---------------------------------------------------------------------------------------------------------------------------------------------------------|--|--|--|--|
| Upper and Sole:                | Upper:3D fly knit fabric, Sole: PU dual density                                                                                                         |  |  |  |  |
| Toe:                           | 1. Steel toe cap to be impact resistant 200 joules.                                                                                                     |  |  |  |  |
|                                | 2. non is also provided.                                                                                                                                |  |  |  |  |
| Midsole :                      | 1. Aramid fiber mid-sole to be puncture resistant 1100 newtons.                                                                                         |  |  |  |  |
|                                | 2. non is also provided                                                                                                                                 |  |  |  |  |
| Tongue:                        | 3D fly knit fabric                                                                                                                                      |  |  |  |  |
| Lining:                        | Soft air mesh fabric lining for a comfort fit                                                                                                           |  |  |  |  |
| Shoe pads:                     | Removable moulded HI-POLY insole offers superior underfoot support and cushioned comfort                                                                |  |  |  |  |
| Construction:                  | Cemented                                                                                                                                                |  |  |  |  |
| Height:                        | Low ankle                                                                                                                                               |  |  |  |  |
| Size:                          | 36-47                                                                                                                                                   |  |  |  |  |
| Standard:                      | CE EN ISO 20345 SB-P SRC or others                                                                                                                      |  |  |  |  |
| Guarantee:                     | 6 months The sole is not broken from the middle or pulled off within six month after the goods getting to destination port. No guarantee for the upper. |  |  |  |  |
| Function:                      | Slip/ oil/ acid/ petrol/ chemical/ impact/ puncture resistant, breathable, shock absorption, anti static. lightweight.                                  |  |  |  |  |
| Package:                       | 1 pair per color box, 10 pairs per carton. Carton size: 58.5 x 40 x 32.5 cm                                                                             |  |  |  |  |
| Load quantity of<br>Container: | 3300pairs /1x20' container<br>6600pairs /1x40' container                                                                                                |  |  |  |  |