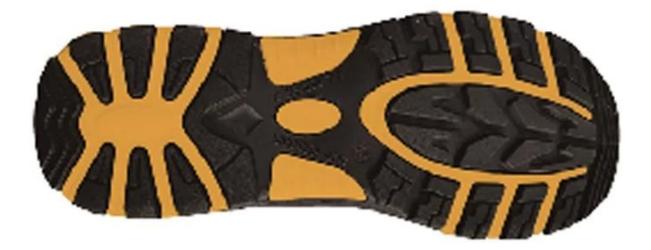

#### **Product Description**

- The Tiger master high qualities safety boots is an updated style that providing improved fit and comfortability. This lace-up safety shoe also features superior work protection, a slip-resistant rubber outsole for excellent stability.
- Soft sandwich mesh fabric lining for a comfort fit.
- Removable metatomical HI-POLY footbed provides long-lasting underfoot support and comfort.
- Steel toe cap for safety shoes to be impact resistant 200 joues. To protect your feet toe without hazard.
- Non-metallic anti-penetration insoles insert the safety shoes to be puncture resistant 1100 newtons. To protect your feet without puncture by nail or sharp objects.
- Made by TPU and embossed cow leather upper, Comfortable, highly flexible, breathable, anti dust and wind.
- Non-marking rubber outsole is oil and slip resistant that meets CE standard. Heat resistant the degree of 300.
- Injection moulded construction, Stable quality, fast speed, environmental protection.
- Safety Shoes Catagory:

| Product Name:   | Anti slip heat resistant anti slip oil and gas industry safety boots for men                                                                                            |
|-----------------|-------------------------------------------------------------------------------------------------------------------------------------------------------------------------|
| Item No:        | TM309                                                                                                                                                                   |
| Upper and Sole: | Upper: TPU and embossed cow leather; Sole: PU and rubber                                                                                                                |
| Toe:            | 1. Steel toe cap to be impact resistant 200 joules. or Composite toe cap                                                                                                |
|                 | 2. non is also provided.                                                                                                                                                |
| Midsole :       | 1. Steel plate to be puncture resistant 1100 newtons. or Aramid fabric insoles                                                                                          |
|                 | 2. non is also provided                                                                                                                                                 |
| Collar:         | Soft PU artificial leather                                                                                                                                              |
| Tongue:         | Cow suede leather                                                                                                                                                       |
| Lining:         | Soft BK mesh fabric lining                                                                                                                                              |
| Shoe pads:      | Removable moulded HI-POLY insole offers superior underfoot support and cushioned comfort                                                                                |
| Construction:   | Injection                                                                                                                                                               |
| Height:         | High ankle                                                                                                                                                              |
| Size:           | 36-48                                                                                                                                                                   |
| Standard:       | CE EN ISO 20345 SB-P SRC or others                                                                                                                                      |
| Guarantee:      | 6 months<br>The sole is not broken from the middle or pulled off within six month after the goods getting to destination port. No guarantee for<br>the upper.           |
| Function:       | Heat resistant the degree of 300,<br>Slip/ oil/ acid/ petrol/ chemical/ impact/ puncture resistant, shock absorption, durable, anti static & water resistant available. |
| Package:        | 1 pair per color box, 10 pairs per carton. Carton size: 59 x 44 x 33 cm                                                                                                 |