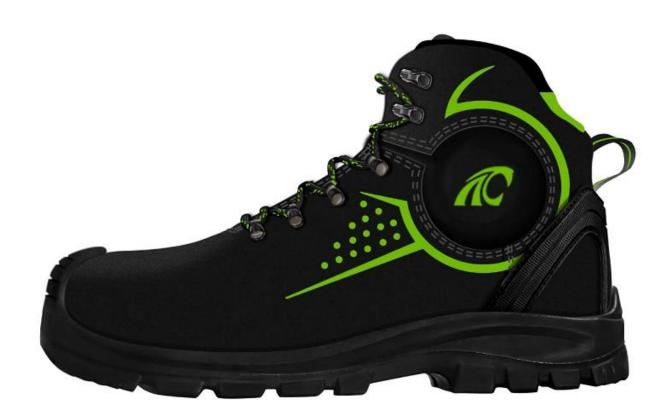

#### **Product Pictures**

| Product Name:   | Anti slip heat resistant anti slip oil and gas industry safety boots for men                                                                                            |
|-----------------|-------------------------------------------------------------------------------------------------------------------------------------------------------------------------|
| Item No:        | TM309                                                                                                                                                                   |
| Upper and Sole: | Upper: TPU and embossed cow leather; Sole: PU and rubber                                                                                                                |
| Toe:            | 1. Steel toe cap to be impact resistant 200 joules. or Composite toe cap                                                                                                |
|                 | 2. non is also provided.                                                                                                                                                |
| Midsole :       | 1. Steel plate to be puncture resistant 1100 newtons. or Aramid fabric insoles                                                                                          |
|                 | 2. non is also provided                                                                                                                                                 |
| Collar:         | Soft PU artificial leather                                                                                                                                              |
| Tongue:         | Cow suede leather                                                                                                                                                       |
| Lining:         | Soft BK mesh fabric lining                                                                                                                                              |
| Shoe pads:      | Removable moulded HI-POLY insole offers superior underfoot support and cushioned comfort                                                                                |
| Construction:   | Injection                                                                                                                                                               |
| Height:         | High ankle                                                                                                                                                              |
| Size:           | 36-48                                                                                                                                                                   |
| Standard:       | CE EN ISO 20345 SB-P SRC or others                                                                                                                                      |
| Guarantee:      | 6 months<br>The sole is not broken from the middle or pulled off within six month after the goods getting to destination port. No guarantee for<br>the upper.           |
| Function:       | Heat resistant the degree of 300,<br>Slip/ oil/ acid/ petrol/ chemical/ impact/ puncture resistant, shock absorption, durable, anti static & water resistant available. |
| Package:        | 1 pair per color box, 10 pairs per carton. Carton size: 59 x 44 x 33 cm                                                                                                 |