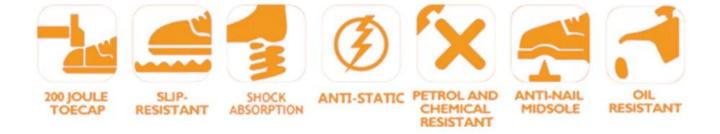

#### **Product Description**

- The Tiger master high qualities safety boots is an updated style that providing improved fit and comfortability. This lace-up safety shoe also features superior work protection, a slip-resistant rubber outsole for excellent stability.
- Soft sandwich mesh fabric lining for a comfort fit.
- Removable metatomical HI-POLY footbed provides long-lasting underfoot support and comfort.
- Steel toe cap for safety shoes to be impact resistant 200 joues. To protect your feet toe without hazard.
- Non-metallic anti-penetration insoles insert the safety shoes to be puncture resistant 1100 newtons. To protect your feet without puncture by nail or sharp objects.
- Made by TPU and embossed cow leather upper, Comfortable, highly flexible, breathable, anti dust and wind.
- Non-marking rubber outsole is oil and slip resistant that meets CE standard. Heat resistant the degree of 300.
- Injection moulded construction, Stable quality, fast speed, environmental protection.
- Safety Shoes Catagory:

| Product Name:   | Anti slip heat resistant anti slip oil and gas industry safety boots for men                                                                                            |
|-----------------|-------------------------------------------------------------------------------------------------------------------------------------------------------------------------|
| Item No:        | TM309                                                                                                                                                                   |
| Upper and Sole: | Upper: TPU and embossed cow leather; Sole: PU and rubber                                                                                                                |
| Toe:            | 1. Steel toe cap to be impact resistant 200 joules. or Composite toe cap                                                                                                |
|                 | 2. non is also provided.                                                                                                                                                |
| Midsole :       | 1. Steel plate to be puncture resistant 1100 newtons. or Aramid fabric insoles                                                                                          |
|                 | 2. non is also provided                                                                                                                                                 |
| Collar:         | Soft PU artificial leather                                                                                                                                              |
| Tongue:         | Cow suede leather                                                                                                                                                       |
| Lining:         | Soft BK mesh fabric lining                                                                                                                                              |
| Shoe pads:      | Removable moulded HI-POLY insole offers superior underfoot support and cushioned comfort                                                                                |
| Construction:   | Injection                                                                                                                                                               |
| Height:         | High ankle                                                                                                                                                              |
| Size:           | 36-48                                                                                                                                                                   |
| Standard:       | CE EN ISO 20345 SB-P SRC or others                                                                                                                                      |
| Guarantee:      | 6 months<br>The sole is not broken from the middle or pulled off within six month after the goods getting to destination port. No guarantee for<br>the upper.           |
| Function:       | Heat resistant the degree of 300,<br>Slip/ oil/ acid/ petrol/ chemical/ impact/ puncture resistant, shock absorption, durable, anti static & water resistant available. |
| Package:        | 1 pair per color box, 10 pairs per carton. Carton size: 59 x 44 x 33 cm                                                                                                 |