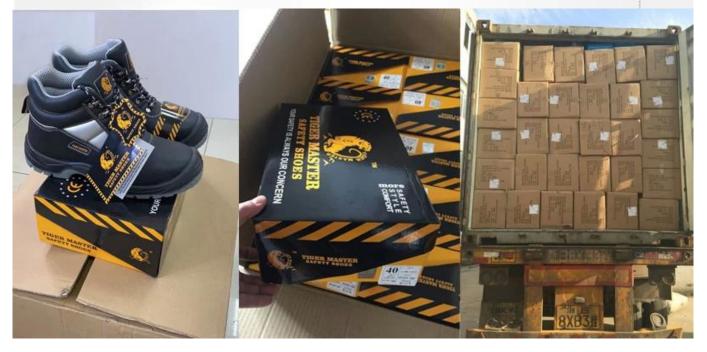

| CE EN ISO 20345 SB-P SRC or others                                                                                                                                      |
| Guarantee:      | 6 months<br>The sole is not broken from the middle or pulled off within six month after the goods getting to destination port. No guarantee for<br>the upper.           |
| Function:       | Heat resistant the degree of 300,<br>Slip/ oil/ acid/ petrol/ chemical/ impact/ puncture resistant, shock absorption, durable, anti static & water resistant available. |
| Package:        | 1 pair per color box, 10 pairs per carton. Carton size: 59 x 44 x 33 cm                                                                                                 |

#### **Product Pictures**













# PACKING



### **COMPANY INFORMATION**

## TIGER MASTER

Tiger Master is safety shoes and PVC rain boots manufacturer. We have been qualified ISO 9001:2015 quality management system. Also, some of our hot sale models have qualified CE ENISO 20345:2011 and ASTM F2413-18. Meanwhile, we are also a professional brand for **PPE** (**Personal protective equipment**), especially in the fields of safety gloves, working garments, helmets, safety vest, ear muff/plug, safety harness, rain coat/suit etc.

Thank you for your interest of Tiger Master, hope you can find the products you want and start our business cooperation. If you need more information, please do not hesitate to contact us, we are always ready here.



#### **TIGER MASTER OFFICE SHOW**



#### **TIGER MASTER SAMPLE ROOM**



# **SAFETY SHOES T