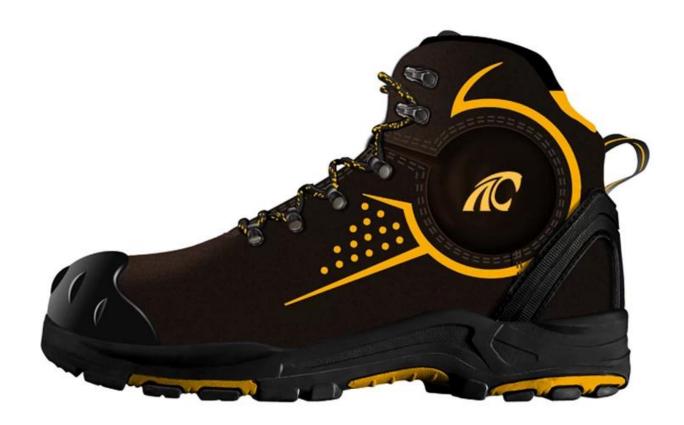

#### **Product Pictures**

| Product Name:   | Anti slip heat resistant anti slip oil and gas industry safety boots for men                                                                                            |
|-----------------|-------------------------------------------------------------------------------------------------------------------------------------------------------------------------|
| Item No:        | TM309                                                                                                                                                                   |
| Upper and Sole: | Upper: TPU and embossed cow leather; Sole: PU and rubber                                                                                                                |
| Toe:            | 1. Steel toe cap to be impact resistant 200 joules. or Composite toe cap                                                                                                |
|                 | 2. non is also provided.                                                                                                                                                |
| Midsole :       | 1. Steel plate to be puncture resistant 1100 newtons. or Aramid fabric insoles                                                                                          |
|                 | 2. non is also provided                                                                                                                                                 |
| Collar:         | Soft PU artificial leather                                                                                                                                              |
| Tongue:         | Cow suede leather                                                                                                                                                       |
| Lining:         | Soft BK mesh fabric lining                                                                                                                                              |
| Shoe pads:      | Removable moulded HI-POLY insole offers superior underfoot support and cushioned comfort                                                                                |
| Construction:   | Injection                                                                                                                                                               |
| Height:         | High ankle                                                                                                                                                              |
| Size:           | 36-48                                                                                                                                                                   |
| Standard:       | CE EN ISO 20345 SB-P SRC or others                                                                                                                                      |
| Guarantee:      | 6 months<br>The sole is not broken from the middle or pulled off within six month after the goods getting to destination port. No guarantee for<br>the upper.           |
| Function:       | Heat resistant the degree of 300,<br>Slip/ oil/ acid/ petrol/ chemical/ impact/ puncture resistant, shock absorption, durable, anti static & water resistant available. |
| Package:        | 1 pair per color box, 10 pairs per carton. Carton size: 59 x 44 x 33 cm                                                                                                 |