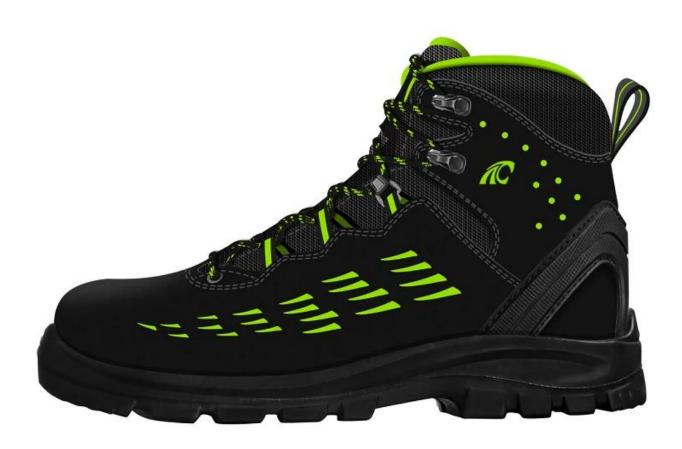

#### **Product Description**

- The Tiger master high qualities safety boots is an updated style that providing improved fit and comfortability. This lace-up safety shoe also features superior work protection, a slip-resistant TPU outsole for excellent stability.
- Soft sandwich mesh fabric lining for a comfort fit.
- Removable metatomical HI-POLY footbed provides long-lasting underfoot support and comfort.
- Steel toe cap for safety shoes to be impact resistant 200 joues. To protect your feet toe without hazard.
- Steel mid plate insert the safety shoes to be puncture resistant 1100 newtons. To protect your feet without puncture by nail or sharp objects.
- Made by genuine nubuck leather upper, Comfortable, highly flexible, breathable, anti dust and wind.
- TPU outsole is oil and slip resistant that meets CE standard.
- Injection moulded construction, Stable quality, fast speed, environmental protection.
- Safety Shoes Catagory:

| Product Name:                  | Black nubuck leather steel toe puncture proof safety boots for men                                                                                  |  |  |  |  |
|--------------------------------|-----------------------------------------------------------------------------------------------------------------------------------------------------|--|--|--|--|
| Item No:                       | TM310                                                                                                                                               |  |  |  |  |
| Upper and Sole:                | Upper: Genuine nubuck leather; Sole: PU/ PU or PU/ TPU                                                                                              |  |  |  |  |
| Toe:                           | 1. Steel toe cap to be impact resistant 200 joules. or Composite toe cap                                                                            |  |  |  |  |
|                                | 2. non is also provided.                                                                                                                            |  |  |  |  |
| Midsole :                      | 1. Steel plate to be puncture resistant 1100 newtons. or Aramid fabric insoles                                                                      |  |  |  |  |
|                                | 2. non is also provided                                                                                                                             |  |  |  |  |
| Collar:                        | High density oxford fabric                                                                                                                          |  |  |  |  |
| Tongue:                        | High density oxford fabric                                                                                                                          |  |  |  |  |
| Lining:                        | Soft sandwich mesh fabric lining                                                                                                                    |  |  |  |  |
| Shoe pads:                     | Removable moulded HI-POLY insole offers superior underfoot support and cushioned comfort                                                            |  |  |  |  |
| Construction:                  | Injection                                                                                                                                           |  |  |  |  |
| Height:                        | High ankle                                                                                                                                          |  |  |  |  |
| Size:                          | 36-48                                                                                                                                               |  |  |  |  |
| Standard:                      | CE EN ISO 20345 SB-P SRC or others                                                                                                                  |  |  |  |  |
| Guarantee:                     | 6 months The sole is not broken from the middle or pulled off within six month after the goods getting to destination port. No guarantee the upper. |  |  |  |  |
| Function:                      | Slip/ oil/ acid/ petrol/ chemical/ impact/ puncture resistant, shock absorption, durable, anti static & water resistant available                   |  |  |  |  |
| Package:                       | 1 pair per color box, 10 pairs per carton. Carton size: 59 x 44 x 33 cm                                                                             |  |  |  |  |
| Load quantity of<br>Container: | 3000pairs /1x20' container<br>6000pairs /1x40' container                                                                                            |  |  |  |  |

#### **Product Pictures**