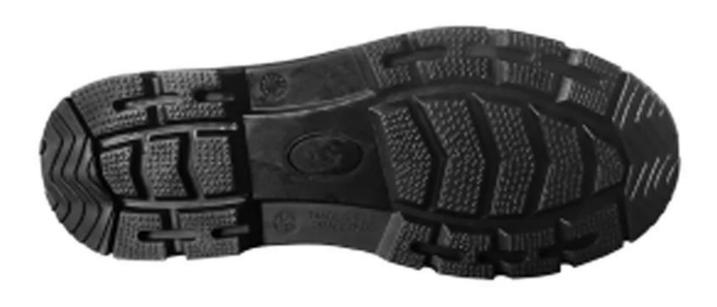

#### **Product Pictures**

| Product Name:                  | Black nubuck leather steel toe puncture proof safety boots for men                                                                                  |  |  |  |  |
|--------------------------------|-----------------------------------------------------------------------------------------------------------------------------------------------------|--|--|--|--|
| Item No:                       | TM310                                                                                                                                               |  |  |  |  |
| Upper and Sole:                | Upper: Genuine nubuck leather; Sole: PU/ PU or PU/ TPU                                                                                              |  |  |  |  |
| Toe:                           | 1. Steel toe cap to be impact resistant 200 joules. or Composite toe cap                                                                            |  |  |  |  |
|                                | 2. non is also provided.                                                                                                                            |  |  |  |  |
| Midsole :                      | 1. Steel plate to be puncture resistant 1100 newtons. or Aramid fabric insoles                                                                      |  |  |  |  |
|                                | 2. non is also provided                                                                                                                             |  |  |  |  |
| Collar:                        | High density oxford fabric                                                                                                                          |  |  |  |  |
| Tongue:                        | High density oxford fabric                                                                                                                          |  |  |  |  |
| Lining:                        | Soft sandwich mesh fabric lining                                                                                                                    |  |  |  |  |
| Shoe pads:                     | Removable moulded HI-POLY insole offers superior underfoot support and cushioned comfort                                                            |  |  |  |  |
| Construction:                  | Injection                                                                                                                                           |  |  |  |  |
| Height:                        | High ankle                                                                                                                                          |  |  |  |  |
| Size:                          | 36-48                                                                                                                                               |  |  |  |  |
| Standard:                      | CE EN ISO 20345 SB-P SRC or others                                                                                                                  |  |  |  |  |
| Guarantee:                     | 6 months The sole is not broken from the middle or pulled off within six month after the goods getting to destination port. No guarantee the upper. |  |  |  |  |
| Function:                      | Slip/ oil/ acid/ petrol/ chemical/ impact/ puncture resistant, shock absorption, durable, anti static & water resistant available                   |  |  |  |  |
| Package:                       | 1 pair per color box, 10 pairs per carton. Carton size: 59 x 44 x 33 cm                                                                             |  |  |  |  |
| Load quantity of<br>Container: | 3000pairs /1x20' container<br>6000pairs /1x40' container                                                                                            |  |  |  |  |