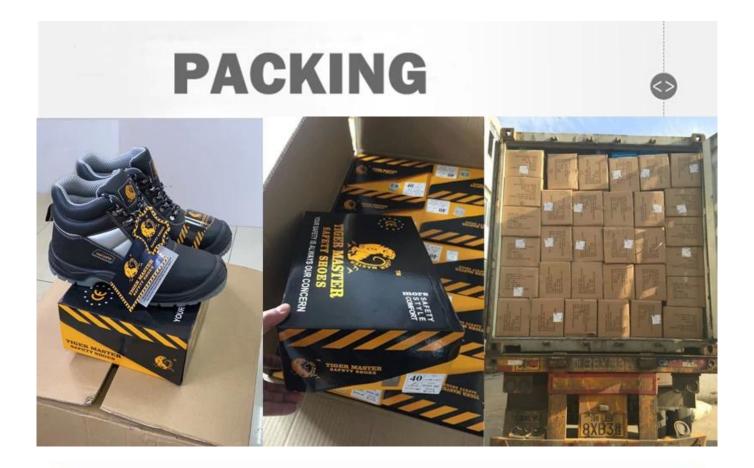

| Product Name:                  | Black nubuck leather steel toe puncture proof safety boots for men                                                                                  |  |  |  |  |
|--------------------------------|-----------------------------------------------------------------------------------------------------------------------------------------------------|--|--|--|--|
| Item No:                       | TM310                                                                                                                                               |  |  |  |  |
| Upper and Sole:                | Upper: Genuine nubuck leather; Sole: PU/ PU or PU/ TPU                                                                                              |  |  |  |  |
| Toe:                           | 1. Steel toe cap to be impact resistant 200 joules. or Composite toe cap                                                                            |  |  |  |  |
|                                | 2. non is also provided.                                                                                                                            |  |  |  |  |
| Midsole :                      | 1. Steel plate to be puncture resistant 1100 newtons. or Aramid fabric insoles                                                                      |  |  |  |  |
|                                | 2. non is also provided                                                                                                                             |  |  |  |  |
| Collar:                        | High density oxford fabric                                                                                                                          |  |  |  |  |
| Tongue:                        | High density oxford fabric                                                                                                                          |  |  |  |  |
| Lining:                        | Soft sandwich mesh fabric lining                                                                                                                    |  |  |  |  |
| Shoe pads:                     | Removable moulded HI-POLY insole offers superior underfoot support and cushioned comfort                                                            |  |  |  |  |
| Construction:                  | Injection                                                                                                                                           |  |  |  |  |
| Height:                        | High ankle                                                                                                                                          |  |  |  |  |
| Size:                          | 36-48                                                                                                                                               |  |  |  |  |
| Standard:                      | CE EN ISO 20345 SB-P SRC or others                                                                                                                  |  |  |  |  |
| Guarantee:                     | 6 months The sole is not broken from the middle or pulled off within six month after the goods getting to destination port. No guarantee the upper. |  |  |  |  |
| Function:                      | Slip/ oil/ acid/ petrol/ chemical/ impact/ puncture resistant, shock absorption, durable, anti static & water resistant available                   |  |  |  |  |
| Package:                       | 1 pair per color box, 10 pairs per carton. Carton size: 59 x 44 x 33 cm                                                                             |  |  |  |  |
| Load quantity of<br>Container: | 3000pairs /1x20' container<br>6000pairs /1x40' container                                                                                            |  |  |  |  |