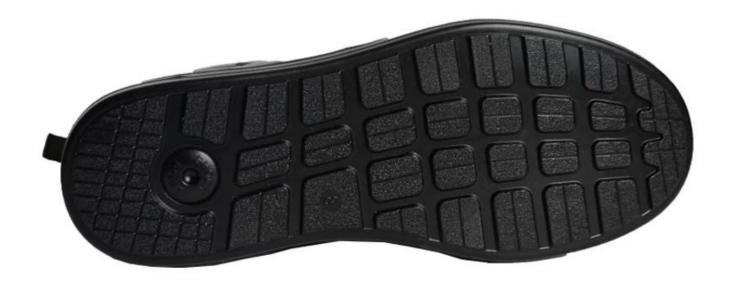

#### **Product Description**

- 1. The Tiger master safety shoes is an updated style that providing improved fit and comfortability. This lace-up safety shoe also features superior work protection, a slip-resistant TPU outsole for excellent stability.
- 2. Soft air mesh fabric lining for a comfort fit.
- 3. Removable metatomical HI-POLY footbed provides long-lasting underfoot support and comfort.
- 4. Composite toe cap for safety shoes to be impact resistant 200 joues. To protect your feet toe without hazard.
- 5. Non-metallic anti-penetration insoles insert the safety shoes to be puncture resistant 1100 newtons. To protect your feet without puncture by nail or sharp objects.
- 6. Made by Cow suede leather upper, Comfortable, highly flexible, breathable, anti dust and wind.
- 7. Shock absorber TPU sole is oil and slip resistant that meets CE standard.
- 8. Injection moulded construction, Stable quality, fast speed, environmental protection.
- 9. Safety Shoes Catagory:

| Item No:                       | TM311                                                                                                                                                   |
|--------------------------------|---------------------------------------------------------------------------------------------------------------------------------------------------------|
| Upper and Sole:                | Upper: Cow suede leather and oxford fabric<br>Sole: PU/ TPU                                                                                             |
| Toe cap:                       | 1. Composite toe cap to be impact resistant 200 Joules.                                                                                                 |
|                                | 2. non is also provided.                                                                                                                                |
| Midsole :                      | 1. Non-metallic anti-penetration insoles to be puncture resistant 1100 Newton.                                                                          |
|                                | 2. non is also provided                                                                                                                                 |
| Collar:                        | High density oxford fabric                                                                                                                              |
| Tongue:                        | High density oxford fabric                                                                                                                              |
| Lining:                        | Soft air mesh fabric for a comfort fit                                                                                                                  |
| Shoe pads:                     | Removable metatomical EVA or HI-POLY footbed provides long-lasting under foot support and comfort.                                                      |
| Construction:                  | Injection moulded                                                                                                                                       |
| Height:                        | Low ankle                                                                                                                                               |
| Size:                          | 36-47                                                                                                                                                   |
| Standard:                      | CE EN ISO 20345 S1-P SRC or others.                                                                                                                     |
| Guarantee:                     | 6 months The sole is not broken from the middle or pulled off within six month after the goods getting to destination port. No guarantee for the upper. |
| Function:                      | Oil/ acid/ petrol/ chemical/ impact/ puncture resistant, anti slip, metal free, shock absorption, anti static.                                          |
| Package:                       | 1 pair per color box, 10 pairs per carton. carton size: 58.5 x 40 x 32.5 cm                                                                             |
| Load quantity of<br>Container: | 3300pairs /1x20' container<br>6600pairs /1x40' container                                                                                                |

#### **Product Pictures**

ANTI-STATIC PETROL AND CHEMICAL RESISTANT