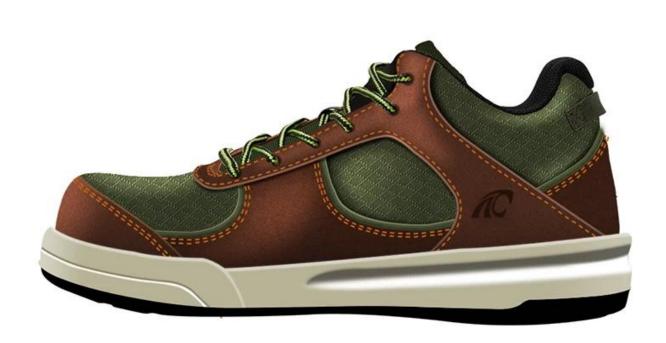

#### **Product Description**

- 1. The Tiger master safety shoes is an updated style that providing improved fit and comfortability. This lace-up safety shoe also features superior work protection, a slip-resistant TPU outsole for excellent stability.
- 2. Soft air mesh fabric lining for a comfort fit.
- 3. Removable metatomical HI-POLY footbed provides long-lasting underfoot support and comfort.
- 4. Composite toe cap for safety shoes to be impact resistant 200 joues. To protect your feet toe without hazard.
- 5. Non-metallic anti-penetration insoles insert the safety shoes to be puncture resistant 1100 newtons. To protect your feet without puncture by nail or sharp objects.
- 6. Made by Cow suede leather upper, Comfortable, highly flexible, breathable, anti dust and wind.
- 7. Shock absorber TPU sole is oil and slip resistant that meets CE standard.
- 8. Injection moulded construction, Stable quality, fast speed, environmental protection.
- 9. Safety Shoes Catagory:

| Item No:                       | TM311                                                                                                                                                   |
|--------------------------------|---------------------------------------------------------------------------------------------------------------------------------------------------------|
| Upper and Sole:                | Upper: Cow suede leather and oxford fabric<br>Sole: PU/ TPU                                                                                             |
| Toe cap:                       | 1. Composite toe cap to be impact resistant 200 Joules.                                                                                                 |
|                                | 2. non is also provided.                                                                                                                                |
| Midsole :                      | 1. Non-metallic anti-penetration insoles to be puncture resistant 1100 Newton.                                                                          |
|                                | 2. non is also provided                                                                                                                                 |
| Collar:                        | High density oxford fabric                                                                                                                              |
| Tongue:                        | High density oxford fabric                                                                                                                              |
| Lining:                        | Soft air mesh fabric for a comfort fit                                                                                                                  |
| Shoe pads:                     | Removable metatomical EVA or HI-POLY footbed provides long-lasting under foot support and comfort.                                                      |
| Construction:                  | Injection moulded                                                                                                                                       |
| Height:                        | Low ankle                                                                                                                                               |
| Size:                          | 36-47                                                                                                                                                   |
| Standard:                      | CE EN ISO 20345 S1-P SRC or others.                                                                                                                     |
| Guarantee:                     | 6 months The sole is not broken from the middle or pulled off within six month after the goods getting to destination port. No guarantee for the upper. |
| Function:                      | Oil/ acid/ petrol/ chemical/ impact/ puncture resistant, anti slip, metal free, shock absorption, anti static.                                          |
| Package:                       | 1 pair per color box, 10 pairs per carton. carton size: 58.5 x 40 x 32.5 cm                                                                             |
| Load quantity of<br>Container: | 3300pairs /1x20' container<br>6600pairs /1x40' container                                                                                                |

#### **Product Pictures**

ANTI-STATIC PETROL AND CHEMICAL RESISTANT