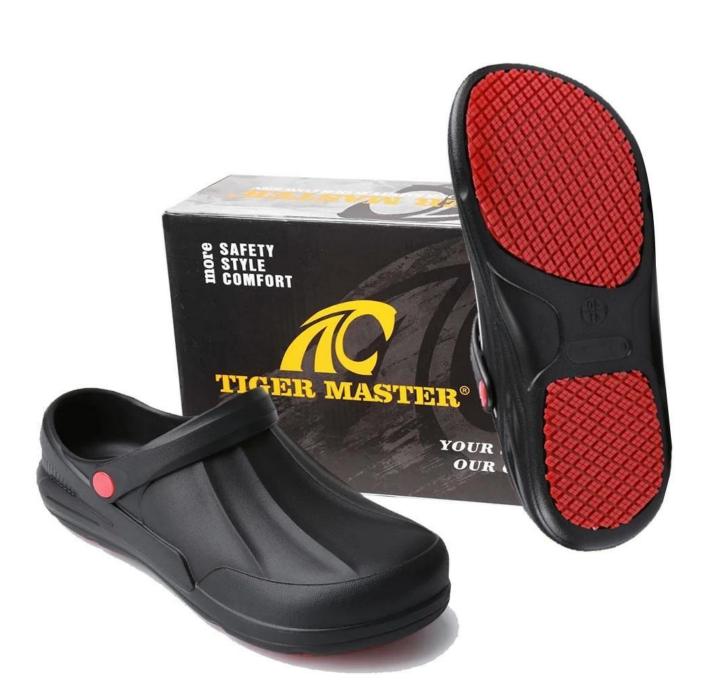

## **TIGER MASTER**

| Item No:                    | TM3112                                                                                                                                                  |  |  |  |
|-----------------------------|---------------------------------------------------------------------------------------------------------------------------------------------------------|--|--|--|
| Upper and Sole:             | Soft EVA, non slip rubber                                                                                                                               |  |  |  |
| Toe:                        | No                                                                                                                                                      |  |  |  |
| Midsole :                   | No                                                                                                                                                      |  |  |  |
| Style:                      | No lace                                                                                                                                                 |  |  |  |
| Lining:                     | No lining                                                                                                                                               |  |  |  |
| Shoe pads:                  | Removable moulded EVA or HI-POLY insole offers superior underfoot support and cushioned comfort                                                         |  |  |  |
| Height:                     | Low ankle                                                                                                                                               |  |  |  |
| Size:                       | 36-47                                                                                                                                                   |  |  |  |
| Standard:                   | CE EN ISO 20345 OB SRC or others                                                                                                                        |  |  |  |
| Guarantee:                  | 6 months The sole is not broken from the middle or pulled off within six month after the goods getting to destination port. No guarantee for the upper. |  |  |  |
| Function:                   | Slip & oil resistant, waterproof, shock absorption, lightweight, soft & comfortable                                                                     |  |  |  |
| Package:                    | 1 pair per color box, 10 pairs per carton. Carton size: 58.5 x 40 x 32.5 cm                                                                             |  |  |  |
| Load quantity of Container: | 3300pairs /1x20' container<br>6600pairs /1x40' container                                                                                                |  |  |  |

## **PRODUCT PICTURES**