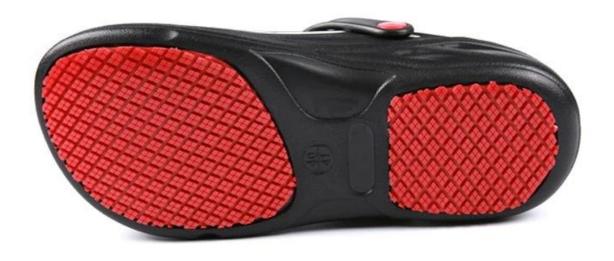

## **TIGER MASTER**

| Item No:                    | TM3112                                                                                                                                                  |  |  |  |
|-----------------------------|---------------------------------------------------------------------------------------------------------------------------------------------------------|--|--|--|
| Upper and Sole:             | Soft EVA, non slip rubber                                                                                                                               |  |  |  |
| Toe:                        | No                                                                                                                                                      |  |  |  |
| Midsole :                   | No                                                                                                                                                      |  |  |  |
| Style:                      | No lace                                                                                                                                                 |  |  |  |
| Lining:                     | No lining                                                                                                                                               |  |  |  |
| Shoe pads:                  | Removable moulded EVA or HI-POLY insole offers superior underfoot support and cushioned comfort                                                         |  |  |  |
| Height:                     | Low ankle                                                                                                                                               |  |  |  |
| Size:                       | 36-47                                                                                                                                                   |  |  |  |
| Standard:                   | CE EN ISO 20345 OB SRC or others                                                                                                                        |  |  |  |
| Guarantee:                  | 6 months The sole is not broken from the middle or pulled off within six month after the goods getting to destination port. No guarantee for the upper. |  |  |  |
| Function:                   | Slip & oil resistant, waterproof, shock absorption, lightweight, soft & comfortable                                                                     |  |  |  |
| Package:                    | 1 pair per color box, 10 pairs per carton. Carton size: 58.5 x 40 x 32.5 cm                                                                             |  |  |  |
| Load quantity of Container: | 3300pairs /1x20' container<br>6600pairs /1x40' container                                                                                                |  |  |  |

## **PRODUCT PICTURES**