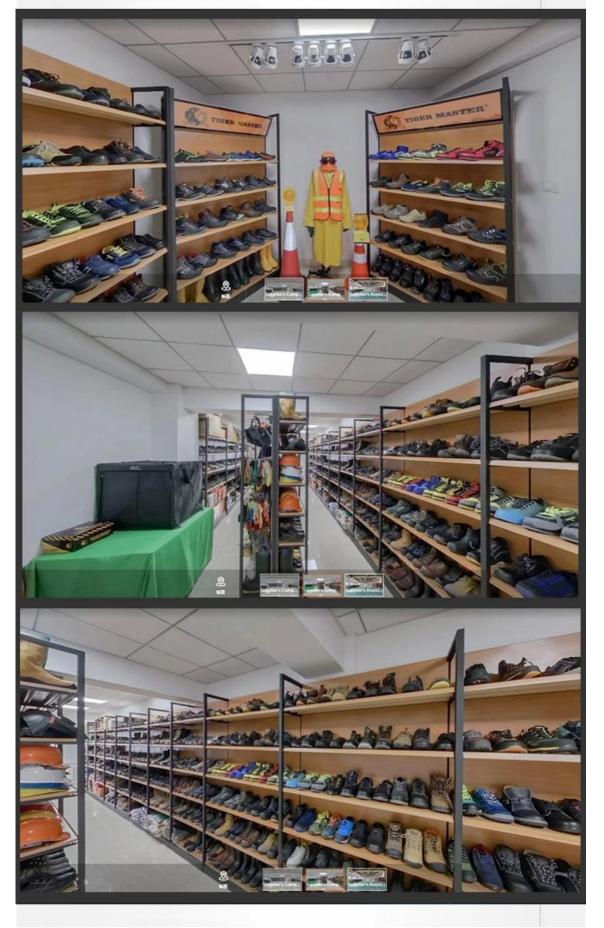

### **COMPANY INFORMATION**

#### **TIGER MASTER**

Tiger Master is safety shoes and PVC rain boots manufacturer. We have been qualified ISO 9001:2015 quality management system. Also, some of our hot sale models have qualified CE ENISO 20345:2011 and ASTM F2413-18. Meanwhile, we are also a professional brand for **PPE** (**Personal protective equipment**), especially in the fields of safety gloves, working garments, helmets, safety vest, ear muff/plug, safety harness, rain coat/suit etc.

Thank you for your interest of Tiger Master, hope you can find the products you want and start our business cooperation. If you need more information, please do not hesitate to contact us, we are always ready here.







#### **TIGER MASTER OFFICE SHOW**





## **TIGER MASTER SAMPLE ROOM**





## **SAFETY SHOES TEST**





Toecap Test≥200 Joules



Midsole Test≥1200 Newtons



**ESD Anti-Static Test** 



Tear Strength ≥120N



Bondness Test ≥4.0N/mm



Flex Tester ≥ 36,000T





TIGER MASTER®
Safety Shoes | Rain Boots



# PERSONAL PROTECTIVE EQUIPMENT WORK SAFETY SOLUTION PROVIDER

Link to PPE products website https://china-workwear.com