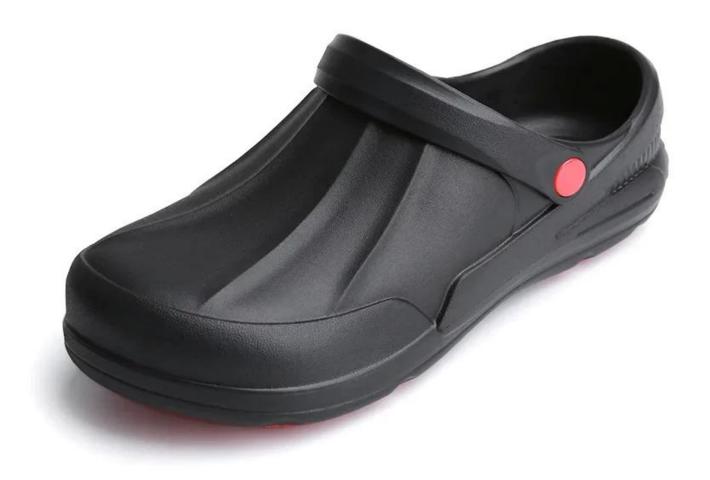

## **TIGER MASTER**

| Item No:                    | TM3112                                                                                                                                                  |  |  |  |
|-----------------------------|---------------------------------------------------------------------------------------------------------------------------------------------------------|--|--|--|
| Upper and Sole:             | Soft EVA, non slip rubber                                                                                                                               |  |  |  |
| Toe:                        | No                                                                                                                                                      |  |  |  |
| Midsole :                   | No                                                                                                                                                      |  |  |  |
| Style:                      | No lace                                                                                                                                                 |  |  |  |
| Lining:                     | No lining                                                                                                                                               |  |  |  |
| Shoe pads:                  | Removable moulded EVA or HI-POLY insole offers superior underfoot support and cushioned comfort                                                         |  |  |  |
| Height:                     | Low ankle                                                                                                                                               |  |  |  |
| Size:                       | 36-47                                                                                                                                                   |  |  |  |
| Standard:                   | CE EN ISO 20345 OB SRC or others                                                                                                                        |  |  |  |
| Guarantee:                  | 6 months The sole is not broken from the middle or pulled off within six month after the goods getting to destination port. No guarantee for the upper. |  |  |  |
| Function:                   | Slip & oil resistant, waterproof, shock absorption, lightweight, soft & comfortable                                                                     |  |  |  |
| Package:                    | 1 pair per color box, 10 pairs per carton. Carton size: 58.5 x 40 x 32.5 cm                                                                             |  |  |  |
| Load quantity of Container: | 3300pairs /1x20' container<br>6600pairs /1x40' container                                                                                                |  |  |  |

## **PRODUCT PICTURES**