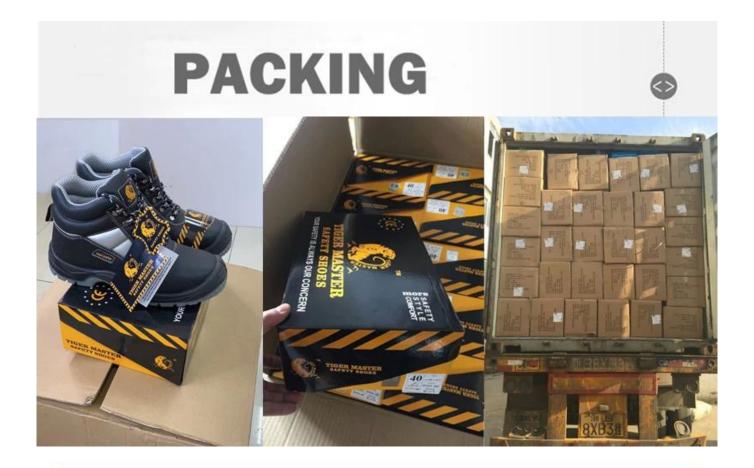

## **TIGER MASTER**

| Item No:                    | TM3112                                                                                                                                                  |  |  |  |
|-----------------------------|---------------------------------------------------------------------------------------------------------------------------------------------------------|--|--|--|
| Upper and Sole:             | Soft EVA, non slip rubber                                                                                                                               |  |  |  |
| Toe:                        | No                                                                                                                                                      |  |  |  |
| Midsole :                   | No                                                                                                                                                      |  |  |  |
| Style:                      | No lace                                                                                                                                                 |  |  |  |
| Lining:                     | No lining                                                                                                                                               |  |  |  |
| Shoe pads:                  | Removable moulded EVA or HI-POLY insole offers superior underfoot support and cushioned comfort                                                         |  |  |  |
| Height:                     | Low ankle                                                                                                                                               |  |  |  |
| Size:                       | 36-47                                                                                                                                                   |  |  |  |
| Standard:                   | CE EN ISO 20345 OB SRC or others                                                                                                                        |  |  |  |
| Guarantee:                  | 6 months The sole is not broken from the middle or pulled off within six month after the goods getting to destination port. No guarantee for the upper. |  |  |  |
| Function:                   | Slip & oil resistant, waterproof, shock absorption, lightweight, soft & comfortable                                                                     |  |  |  |
| Package:                    | 1 pair per color box, 10 pairs per carton. Carton size: 58.5 x 40 x 32.5 cm                                                                             |  |  |  |
| Load quantity of Container: | 3300pairs /1x20' container<br>6600pairs /1x40' container                                                                                                |  |  |  |