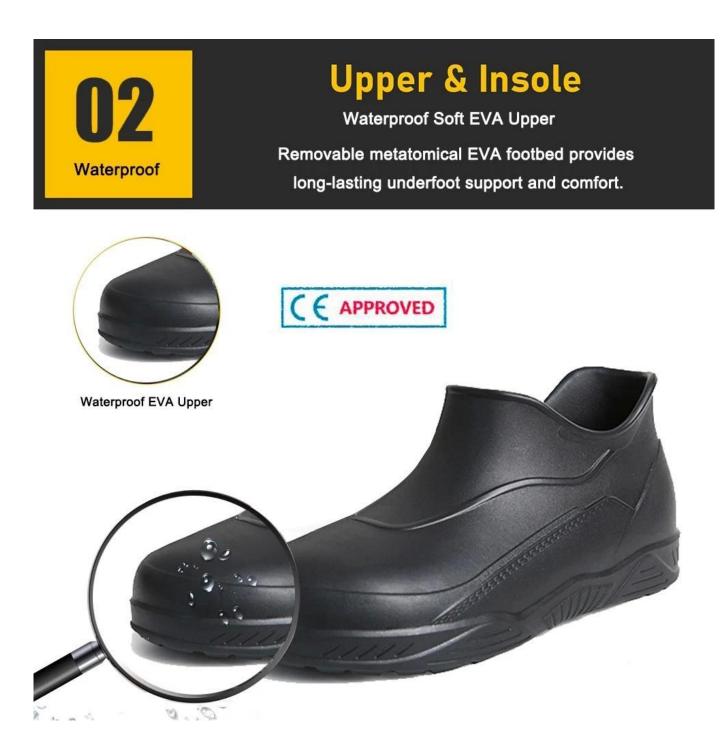

## **TIGER MASTER**

| Item No:                       | TM3115                                                                                                                                                        |
|--------------------------------|---------------------------------------------------------------------------------------------------------------------------------------------------------------|
| Upper and Sole:                | Soft EVA, non slip rubber                                                                                                                                     |
| Тое:                           | Steel toe cap to be impact resistant.                                                                                                                         |
| Midsole :                      | No                                                                                                                                                            |
| Style:                         | No lace                                                                                                                                                       |
| Lining:                        | No lining                                                                                                                                                     |
| Shoe pads:                     | Removable moulded EVA or HI-POLY insole offers superior underfoot support and cushioned comfort                                                               |
| Height:                        | High ankle                                                                                                                                                    |
| Size:                          | 36-47                                                                                                                                                         |
| Standard:                      | CE EN ISO 20345 SB SRC or others                                                                                                                              |
| Guarantee:                     | 6 months<br>The sole is not broken from the middle or pulled off within six month after the<br>goods getting to destination port. No guarantee for the upper. |
| Function:                      | Slip/ oil/ impact resistant, waterproof, shock absorption, lightweight, soft $\&$ comfortable                                                                 |
| Package:                       | 1 pair per color box, 10 pairs per carton. Carton size: 59 x 44 x 33 cm                                                                                       |
| Load quantity of<br>Container: | 3200pairs /1x20' container<br>6400pairs /1x40' container                                                                                                      |