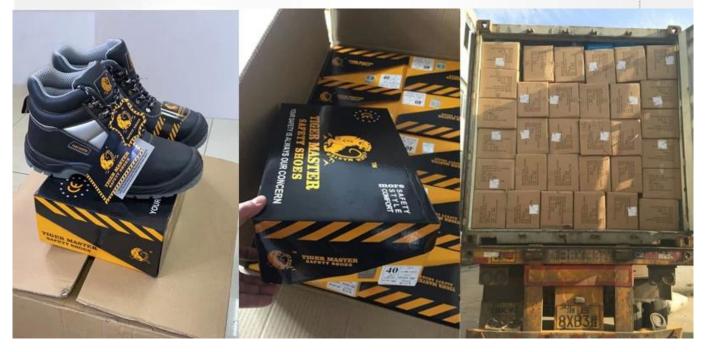

ion port. No guarantee for the upper. |
| Function:                      | Slip/ oil/ impact resistant, waterproof, shock absorption, lightweight, soft $\&$ comfortable                                                                 |
| Package:                       | 1 pair per color box, 10 pairs per carton. Carton size: 59 x 44 x 33 cm                                                                                       |
| Load quantity of<br>Container: | 3200pairs /1x20' container<br>6400pairs /1x40' container                                                                                                      |

#### **PRODUCT PICTURES**

#### **TIGER MASTER**









### Anti-Shock Steel toe cap

Steel toe cap design giving protection from dangerous falling objects





# PACKING



#### **COMPANY INFORMATION**

## TIGER MASTER

Tiger Master is safety shoes and PVC rain boots manufacturer. We have been qualified ISO 9001:2015 quality management system. Also, some of our hot sale models have qualified CE ENISO 20345:2011 and ASTM F2413-18. Meanwhile, we are also a professional brand for **PPE** (**Personal protective equipment**), especially in the fields of safety gloves, working garments, helmets, safety vest, ear muff/plug, safety harness, rain coat/suit etc.

Thank you for your interest of Tiger Master, hope you can find the products you want and start our business cooperation. If you need more information, please do not hesitate to contact us, we are always ready here.



#### **TIGER MASTER OFFICE SHOW**



#### **TIGER MASTER SAMPLE ROOM**



# **SAFETY SHOES