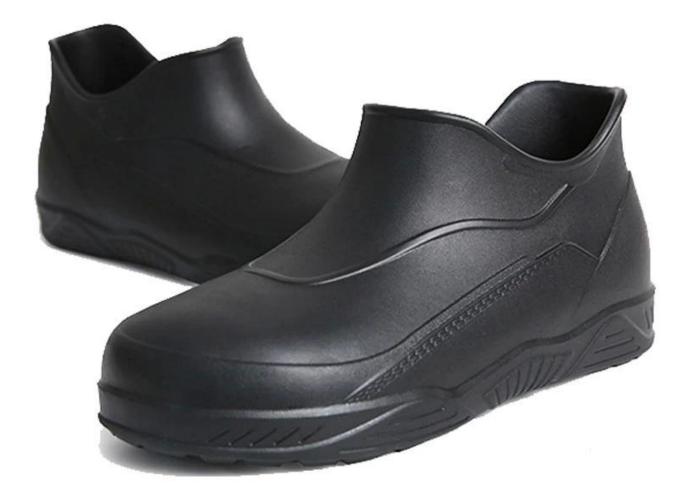

## **TIGER MASTER**

| Item No:                       | TM3115                                                                                                                                                        |
|--------------------------------|---------------------------------------------------------------------------------------------------------------------------------------------------------------|
| Upper and Sole:                | Soft EVA, non slip rubber                                                                                                                                     |
| Тое:                           | Steel toe cap to be impact resistant.                                                                                                                         |
| Midsole :                      | No                                                                                                                                                            |
| Style:                         | No lace                                                                                                                                                       |
| Lining:                        | No lining                                                                                                                                                     |
| Shoe pads:                     | Removable moulded EVA or HI-POLY insole offers superior underfoot support and cushioned comfort                                                               |
| Height:                        | High ankle                                                                                                                                                    |
| Size:                          | 36-47                                                                                                                                                         |
| Standard:                      | CE EN ISO 20345 SB SRC or others                                                                                                                              |
| Guarantee:                     | 6 months<br>The sole is not broken from the middle or pulled off within six month after the<br>goods getting to destination port. No guarantee for the upper. |
| Function:                      | Slip/ oil/ impact resistant, waterproof, shock absorption, lightweight, soft $\&$ comfortable                                                                 |
| Package:                       | 1 pair per color box, 10 pairs per carton. Carton size: 59 x 44 x 33 cm                                                                                       |
| Load quantity of<br>Container: | 3200pairs /1x20' container<br>6400pairs /1x40' container                                                                                                      |

#### **PRODUCT PICTURES**

#### **TIGER MASTER**