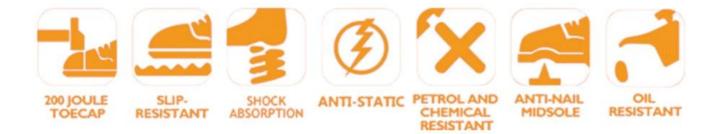

## **TIGER MASTER**

| Item No:                       | TM3115                                                                                                                                                        |
|--------------------------------|---------------------------------------------------------------------------------------------------------------------------------------------------------------|
| Upper and Sole:                | Soft EVA, non slip rubber                                                                                                                                     |
| Тое:                           | Steel toe cap to be impact resistant.                                                                                                                         |
| Midsole :                      | No                                                                                                                                                            |
| Style:                         | No lace                                                                                                                                                       |
| Lining:                        | No lining                                                                                                                                                     |
| Shoe pads:                     | Removable moulded EVA or HI-POLY insole offers superior underfoot support and cushioned comfort                                                               |
| Height:                        | High ankle                                                                                                                                                    |
| Size:                          | 36-47                                                                                                                                                         |
| Standard:                      | CE EN ISO 20345 SB SRC or others                                                                                                                              |
| Guarantee:                     | 6 months<br>The sole is not broken from the middle or pulled off within six month after the<br>goods getting to destination port. No guarantee for the upper. |
| Function:                      | Slip/ oil/ impact resistant, waterproof, shock absorption, lightweight, soft $\&$ comfortable                                                                 |
| Package:                       | 1 pair per color box, 10 pairs per carton. Carton size: 59 x 44 x 33 cm                                                                                       |
| Load quantity of<br>Container: | 3200pairs /1x20' container<br>6400pairs /1x40' container                                                                                                      |

# **SAFETY SHOES TEST**

Toecap Test≥200 Joules

Midsole Test≥1200 Newtons

**ESD Anti-Static Test** 