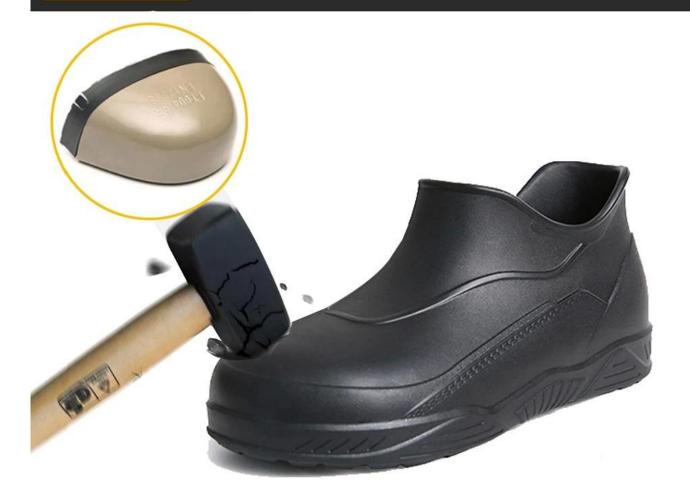

### Anti-Shock Steel toe cap

Steel toe cap design giving protection from dangerous falling objects