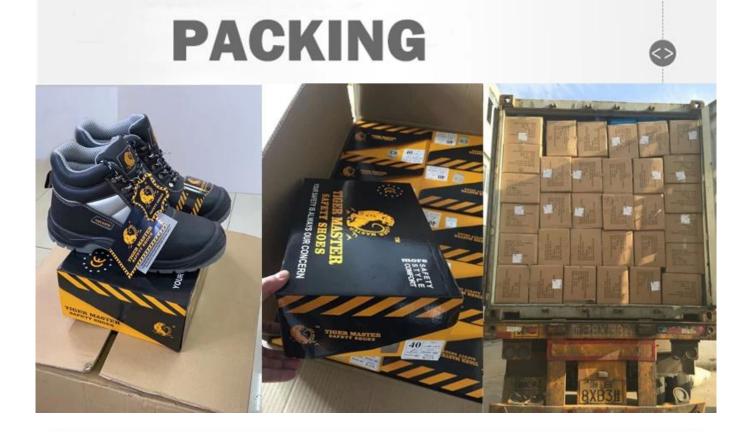

8. Tiger master safety shoes are used for workers to prevent the hurt from jobs. Your safety is always our concern!

| Item No:                       | TM3130                                                                                                                                                        |
|--------------------------------|---------------------------------------------------------------------------------------------------------------------------------------------------------------|
| Upper and Sole:                | Upper:3D fly knit fabric, Sole: PU dual density                                                                                                               |
| Тое:                           | 1. Steel toe cap to be impact resistant 200 joules.                                                                                                           |
|                                | 2. non is also provided.                                                                                                                                      |
| Midsole :                      | 1. Aramid fiber mid-sole to be puncture resistant 1100 newtons.                                                                                               |
|                                | 2. non is also provided                                                                                                                                       |
| Tongue:                        | Mesh fabric                                                                                                                                                   |
| Lining:                        | Soft air mesh fabric lining for a comfort fit                                                                                                                 |
| Shoe pads:                     | Removable moulded HI-POLY insole offers superior underfoot support and cushioned comfort                                                                      |
| Construction:                  | Cemented                                                                                                                                                      |
| Height:                        | Low ankle                                                                                                                                                     |
| Size:                          | 36-41                                                                                                                                                         |
| Standard:                      | CE EN ISO 20345 SB-P SRC or others                                                                                                                            |
| Guarantee:                     | 6 months<br>The sole is not broken from the middle or pulled off within six month after the<br>goods getting to destination port. No guarantee for the upper. |
| Function:                      | Slip/ oil/ acid/ petrol/ chemical/ impact/ puncture resistant, breathable, shock absorption, anti static. lightweight.                                        |
| Package:                       | 1 pair per color box, 10 pairs per carton. Carton size: 58.5 x 40 x 32.5 cm                                                                                   |
| Load quantity of<br>Container: | 3300pairs /1x20' container<br>6600pairs /1x40' container                                                                                                      |