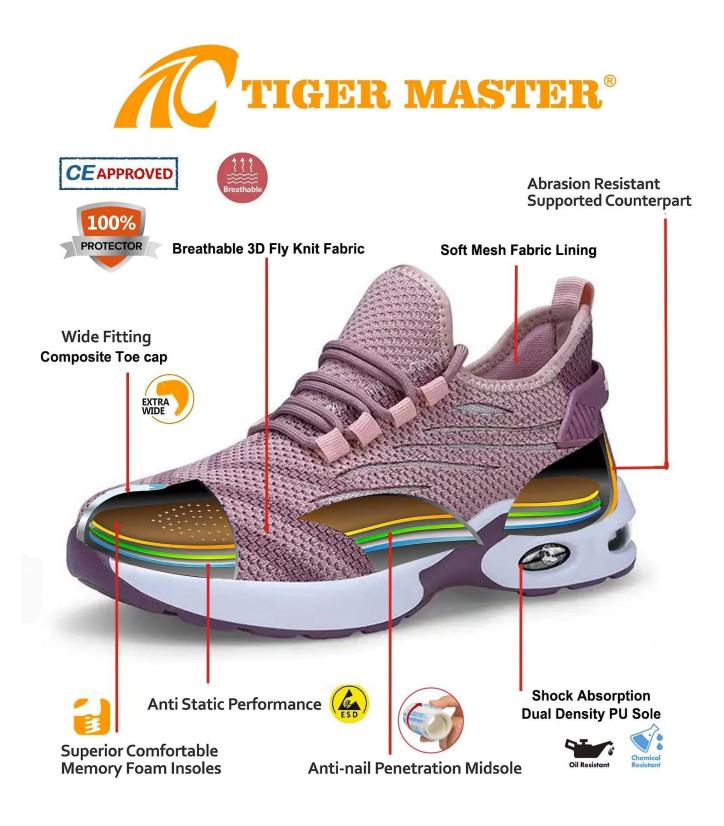

2. Steel toe cap and aramid fiber mid-sole that meets CE standards. To protect your feet toe without hazard. To protect your feet without puncture by nail or sharp objects.

3. Removable metatomical HI-POLY footbed provides long-lasting underfoot support and comfort.

4. Slip-resistant PU dual density outsole meets CE EN ISO 20345:2022 Non-Slip Testing Standards.

5. Made by 3D fly knit fabric upper, Comfortable, highly flexible, breathable anti dust and wind.

6. Cemented construction, Stable quality, environmental protection.

8. Tiger master safety shoes are used for workers to prevent the hurt from jobs. Your safety is always our concern!

| Item No:                       | TM3130                                                                                                                                                        |
|--------------------------------|---------------------------------------------------------------------------------------------------------------------------------------------------------------|
| Upper and Sole:                | Upper:3D fly knit fabric, Sole: PU dual density                                                                                                               |
| Тое:                           | 1. Steel toe cap to be impact resistant 200 joules.                                                                                                           |
|                                | 2. non is also provided.                                                                                                                                      |
| Midsole :                      | 1. Aramid fiber mid-sole to be puncture resistant 1100 newtons.                                                                                               |
|                                | 2. non is also provided                                                                                                                                       |
| Tongue:                        | Mesh fabric                                                                                                                                                   |
| Lining:                        | Soft air mesh fabric lining for a comfort fit                                                                                                                 |
| Shoe pads:                     | Removable moulded HI-POLY insole offers superior underfoot support and cushioned comfort                                                                      |
| Construction:                  | Cemented                                                                                                                                                      |
| Height:                        | Low ankle                                                                                                                                                     |
| Size:                          | 36-41                                                                                                                                                         |
| Standard:                      | CE EN ISO 20345 SB-P SRC or others                                                                                                                            |
| Guarantee:                     | 6 months<br>The sole is not broken from the middle or pulled off within six month after the<br>goods getting to destination port. No guarantee for the upper. |
| Function:                      | Slip/ oil/ acid/ petrol/ chemical/ impact/ puncture resistant, breathable, shock absorption, anti static. lightweight.                                        |
| Package:                       | 1 pair per color box, 10 pairs per carton. Carton size: 58.5 x 40 x 32.5 cm                                                                                   |
| Load quantity of<br>Container: | 3300pairs /1x20' container<br>6600pairs /1x40' container                                                                                                      |

# **BREATHABLE UPPER**

First line flying fabric is breathable, comfortable and not stuffy Good air circulation