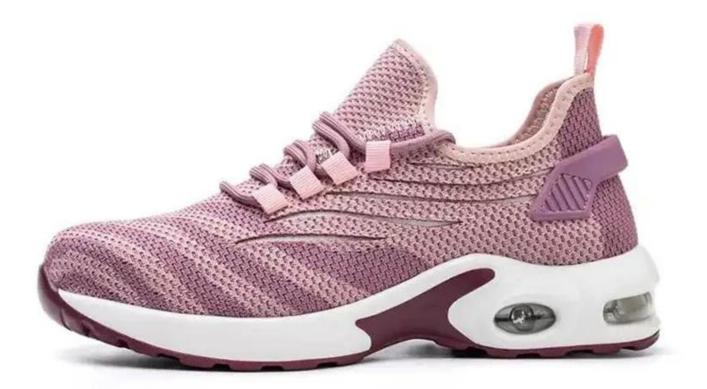

8. Tiger master safety shoes are used for workers to prevent the hurt from jobs. Your safety is always our concern!

| Item No:                       | TM3130                                                                                                                                                        |
|--------------------------------|---------------------------------------------------------------------------------------------------------------------------------------------------------------|
| Upper and Sole:                | Upper:3D fly knit fabric, Sole: PU dual density                                                                                                               |
| Тое:                           | 1. Steel toe cap to be impact resistant 200 joules.                                                                                                           |
|                                | 2. non is also provided.                                                                                                                                      |
| Midsole :                      | 1. Aramid fiber mid-sole to be puncture resistant 1100 newtons.                                                                                               |
|                                | 2. non is also provided                                                                                                                                       |
| Tongue:                        | Mesh fabric                                                                                                                                                   |
| Lining:                        | Soft air mesh fabric lining for a comfort fit                                                                                                                 |
| Shoe pads:                     | Removable moulded HI-POLY insole offers superior underfoot support and cushioned comfort                                                                      |
| Construction:                  | Cemented                                                                                                                                                      |
| Height:                        | Low ankle                                                                                                                                                     |
| Size:                          | 36-41                                                                                                                                                         |
| Standard:                      | CE EN ISO 20345 SB-P SRC or others                                                                                                                            |
| Guarantee:                     | 6 months<br>The sole is not broken from the middle or pulled off within six month after the<br>goods getting to destination port. No guarantee for the upper. |
| Function:                      | Slip/ oil/ acid/ petrol/ chemical/ impact/ puncture resistant, breathable, shock absorption, anti static. lightweight.                                        |
| Package:                       | 1 pair per color box, 10 pairs per carton. Carton size: 58.5 x 40 x 32.5 cm                                                                                   |
| Load quantity of<br>Container: | 3300pairs /1x20' container<br>6600pairs /1x40' container                                                                                                      |